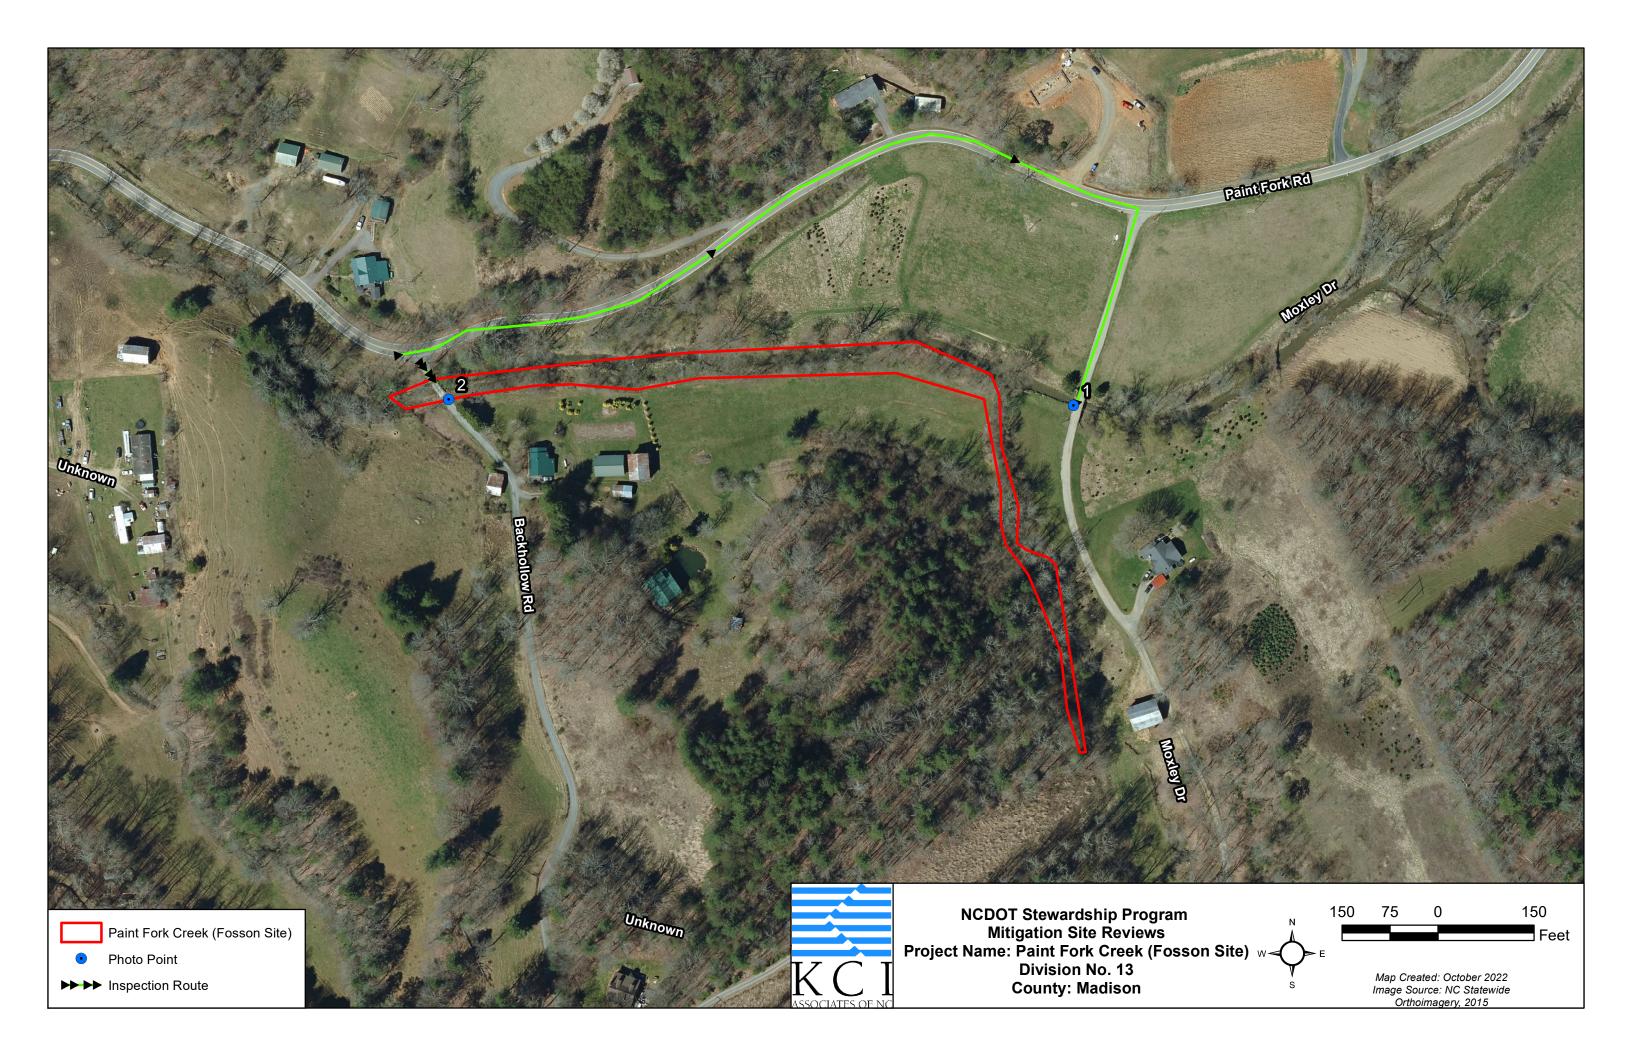

## PAINT FORK CREEK (FOSSON SITE) INSPECTION REPORT

| MITIGATION SITE NAM<br>Paint Fork Creek (Fosson S                                                   | TIP #<br>A-0010WM |       | ONE ID #<br>057-005     |              | INSPECTION DATE<br>OCTOBER 4, 2022       |        |  |
|-----------------------------------------------------------------------------------------------------|-------------------|-------|-------------------------|--------------|------------------------------------------|--------|--|
| COUNTY<br>Madison                                                                                   | # ACRES<br>1.17   |       |                         |              |                                          |        |  |
| MONITORING ORGANIZATION INSPECTO<br>KCI for NCDOT TS/KOI                                            |                   |       | Рноме<br>(919) 783-9214 |              | EMAIL ADDRESS<br>tommy.seelinger@kci.com |        |  |
| <b>INSPECTION ACTIVITIES:</b> Complete all that apply. Describe location of visited areas if <100%. |                   |       |                         |              |                                          |        |  |
| Walked boundaries XI                                                                                | es 🗌 No 🗌         | N/A   | Walked tra              | uils / roads | YES                                      | NO N/A |  |
| Walked road frontage 🛛 YE                                                                           | s 🗌 No 🗌          | ] N/A | Walked int              | terior       | YES                                      | No N/A |  |
| Monitored from air                                                                                  | s 🛛 No 🗌          | ] N/A |                         |              |                                          |        |  |
| Condition of boundaries                                                                             |                   |       | GOOD                    | FAIR P       | OOR                                      |        |  |
| <b>COMMENTS:</b> Site is in good condition. No trespass or dumping noted.                           |                   |       |                         |              |                                          |        |  |