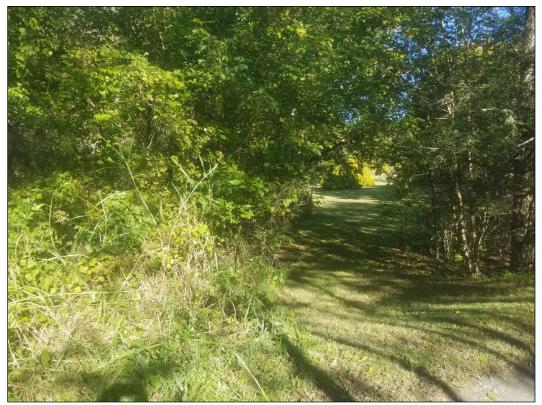

## PAINT FORK CREEK (FOSSON SITE) INSPECTION REPORT

Photo 1 – View of eastern boundary of the site from Moxley Drive.

Photo 2 – View of western end of site from Backhollow Road.