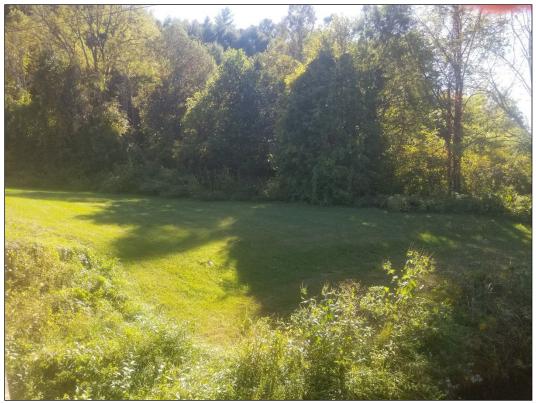

## PAINT FORK CREEK (FOSSON SITE) INSPECTION REPORT

Photo 1 – View of eastern boundary of the site from Moxley Drive.

Photo 2 – View of western end of site from Backhollow Road.