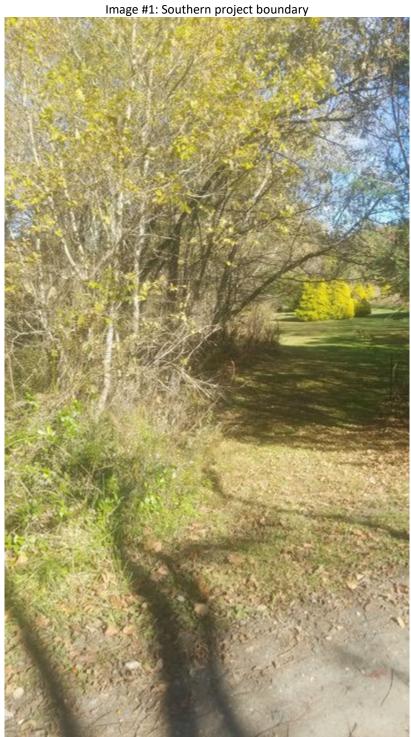

| MITIGATION SITE NAME Paint Fork Creek Fosson Site |                    | TIP#<br>A-0010WM             |                          | ONEID<br>057-005        |                  | Inspection date<br>October 24, 2023                                              |  |  |
|---------------------------------------------------|--------------------|------------------------------|--------------------------|-------------------------|------------------|----------------------------------------------------------------------------------|--|--|
| COUNTY<br>Madison                                 |                    | # ACRES<br>1.17              |                          |                         |                  |                                                                                  |  |  |
| Monitoring organization KCI                       |                    | INSPECTOR<br>Tommy Seelinger |                          | PHONE<br>(919) 783-9214 |                  | EMAIL ADDRESS tommy.seelinger@kci.com                                            |  |  |
| INSPECTION ACTIVITIES: Comple                     | te all that apply. |                              |                          |                         |                  |                                                                                  |  |  |
| Walked boundaries Yes                             |                    |                              | Walked trails / roads No |                         |                  |                                                                                  |  |  |
| Walked road frontage Y                            |                    | Walked interior No           |                          |                         |                  |                                                                                  |  |  |
| Monitored from air N                              | 0                  | L                            |                          |                         |                  |                                                                                  |  |  |
| Condition of boundaries Good                      |                    |                              |                          |                         |                  |                                                                                  |  |  |
| Which NATURAL ACTIVITIES / CHA                    |                    |                              |                          |                         |                  | ern. Document                                                                    |  |  |
| with photos.  □ Flooding                          |                    |                              | ☐ Storm                  |                         | ☐ Earth Movement |                                                                                  |  |  |
| ☐ Invasive or Exotic<br>Vegetation                | ☐ Insect Infestati | Insect Infestation           |                          | ☐ Animal Activity       |                  | <ul><li>☐ Other Activity or Changes (Add Comments)</li><li>☑ No Change</li></ul> |  |  |
| EXPLAIN:                                          |                    |                              |                          |                         |                  |                                                                                  |  |  |