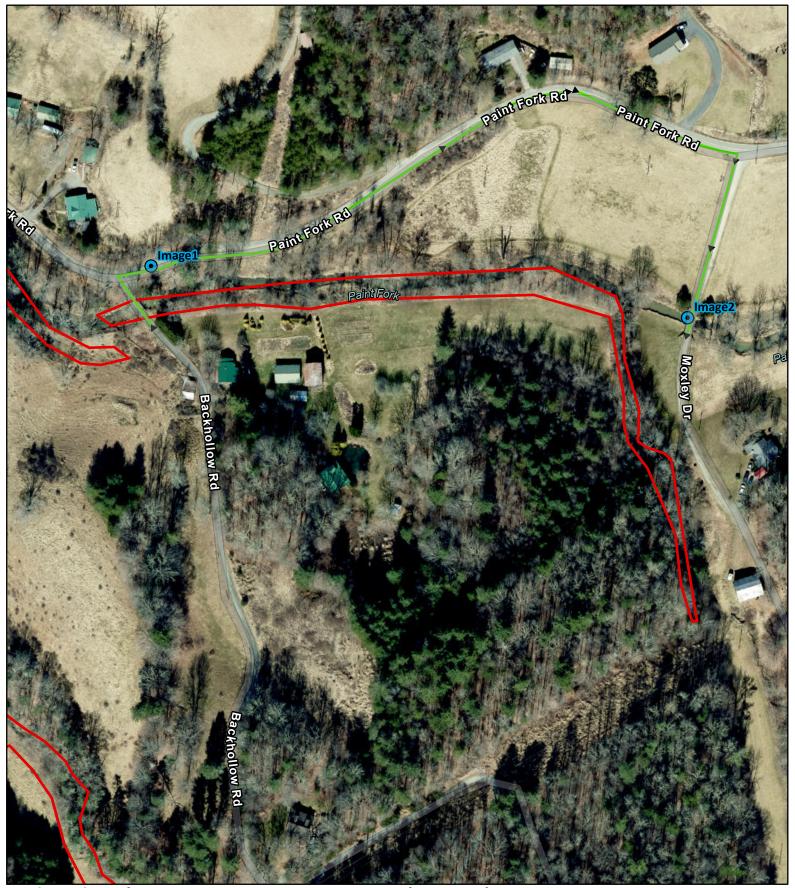

# 2023 Stewardship Site Map

**ONEID: 057-005** TIP: A-0010

A-10 Fosson Site

Division: 13 **County: Madison** 

1 inch equals 174 ft

Center: 82.47831°W 35.8252°N

1.17 Ac.