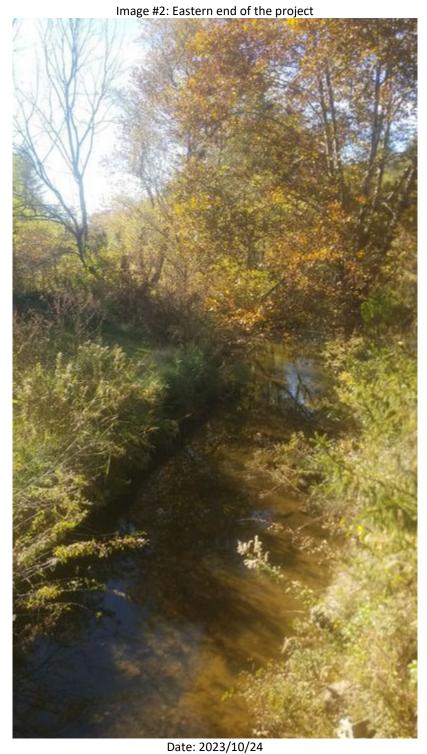

| MITIGATION SITE NAME Paint Fork Creek Fosson Site |                    | TIP#<br>A-0010WM             |                          | ONEID<br>057-005        |                  | Inspection date<br>October 24, 2023                                              |  |  |
|---------------------------------------------------|--------------------|------------------------------|--------------------------|-------------------------|------------------|----------------------------------------------------------------------------------|--|--|
| COUNTY<br>Madison                                 |                    | # ACRES<br>1.17              |                          |                         |                  |                                                                                  |  |  |
| Monitoring organization KCI                       |                    | INSPECTOR<br>Tommy Seelinger |                          | PHONE<br>(919) 783-9214 |                  | EMAIL ADDRESS tommy.seelinger@kci.com                                            |  |  |
| INSPECTION ACTIVITIES: Comple                     | te all that apply. |                              |                          |                         |                  |                                                                                  |  |  |
| Walked boundaries Yes                             |                    |                              | Walked trails / roads No |                         |                  |                                                                                  |  |  |
| Walked road frontage Y                            |                    | Walked interior No           |                          |                         |                  |                                                                                  |  |  |
| Monitored from air N                              | 0                  | L                            |                          |                         |                  |                                                                                  |  |  |
| Condition of boundaries Good                      |                    |                              |                          |                         |                  |                                                                                  |  |  |
| Which NATURAL ACTIVITIES / CHA                    |                    |                              |                          |                         |                  | ern. Document                                                                    |  |  |
| with photos.  □ Flooding                          |                    |                              | ☐ Storm                  |                         | ☐ Earth Movement |                                                                                  |  |  |
| ☐ Invasive or Exotic<br>Vegetation                | ☐ Insect Infestati | Insect Infestation           |                          | ☐ Animal Activity       |                  | <ul><li>☐ Other Activity or Changes (Add Comments)</li><li>☑ No Change</li></ul> |  |  |
| EXPLAIN:                                          |                    |                              |                          |                         |                  |                                                                                  |  |  |