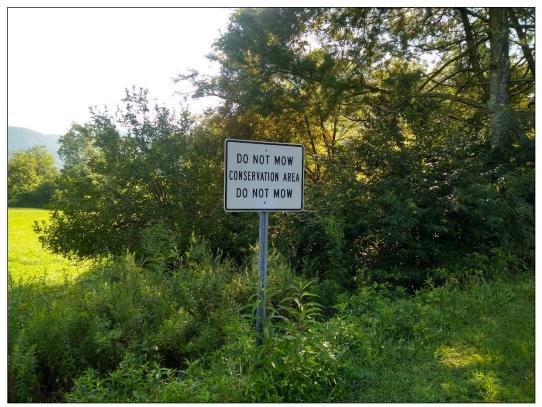

## **PLEMMONS-KIRKPATRICK CREEK SITE INSPECTION REPORT**

Photo 1 – View into site from western boundary, signage present.

Photo 2 – Signs present marking boundary of site.