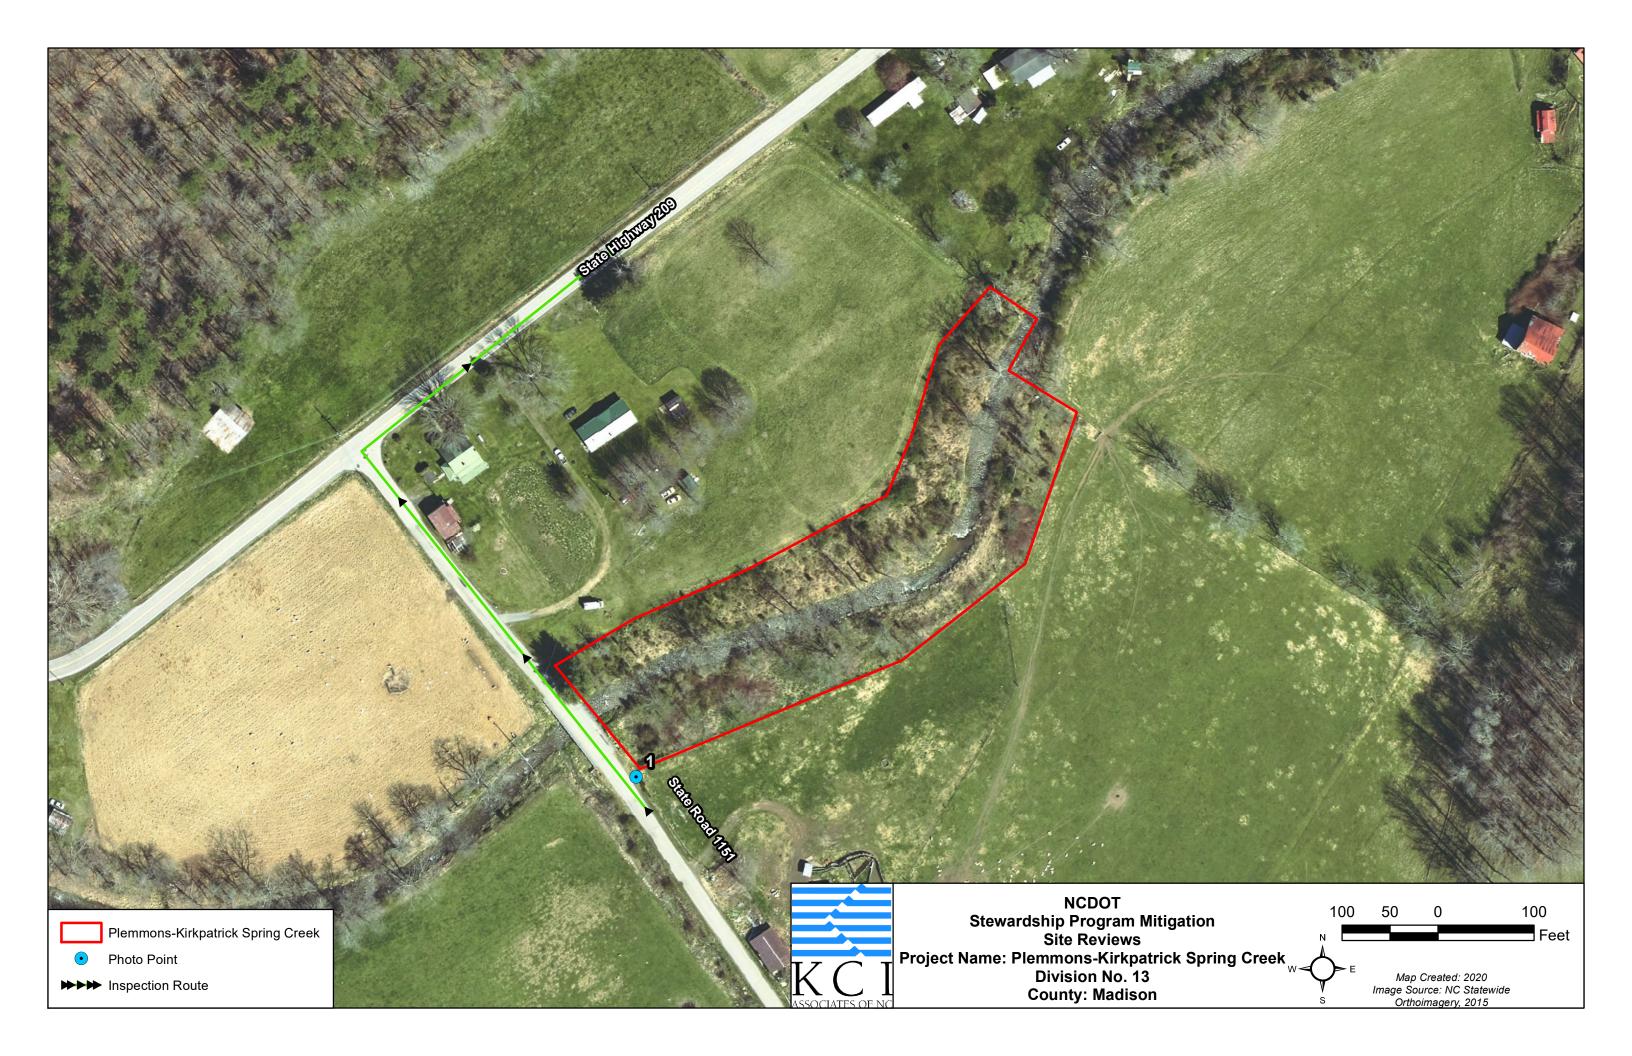

## PLEMMONS-KIRKPATRICK CREEK SITE INSPECTION REPORT

| MITIGATION SITE NAME<br>Plemmons-Kirkpatrick Spring Creek                                           |              | TIP #<br>A-0010 |                         | ONE ID #<br>057-026 |                                          | INSPECTION DATE<br>AUGUST 19, 2020 |  |
|-----------------------------------------------------------------------------------------------------|--------------|-----------------|-------------------------|---------------------|------------------------------------------|------------------------------------|--|
| COUNTY<br>Madison                                                                                   | # ACRES 2.17 |                 |                         |                     |                                          |                                    |  |
| MONITORING ORGANIZATION INSPECTO<br>KCI for NCDOT TS/KOE                                            |              | -               | Рноме<br>(919) 783-9214 |                     | EMAIL ADDRESS<br>tommy.seelinger@kci.com |                                    |  |
| <b>INSPECTION ACTIVITIES:</b> Complete all that apply. Describe location of visited areas if <100%. |              |                 |                         |                     |                                          |                                    |  |
| Walked boundaries YES                                                                               | No [         | N/A             | Walked trai             | ls / roads          | YES                                      | NO N/A                             |  |
| Walked road frontage XES                                                                            | No [         | ] N/A           | Walked inte             | erior               | YES                                      | No N/A                             |  |
| Monitored from air YES                                                                              | No [         | ] N/A           |                         |                     |                                          |                                    |  |
| Condition of boundaries<br>GOOD FAIR POOR                                                           |              |                 |                         |                     |                                          |                                    |  |
| <b>COMMENTS:</b> Site is in excellent condition. Signs are present and visible.                     |              |                 |                         |                     |                                          |                                    |  |