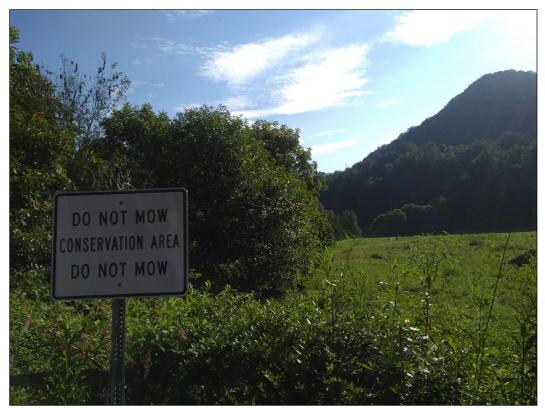

## **PLEMMONS-KIRKPATRICK CREEK SITE INSPECTION REPORT**

Photo 1 – View into site from western boundary, signage present.

Photo 2 – Signs present marking boundary of site.