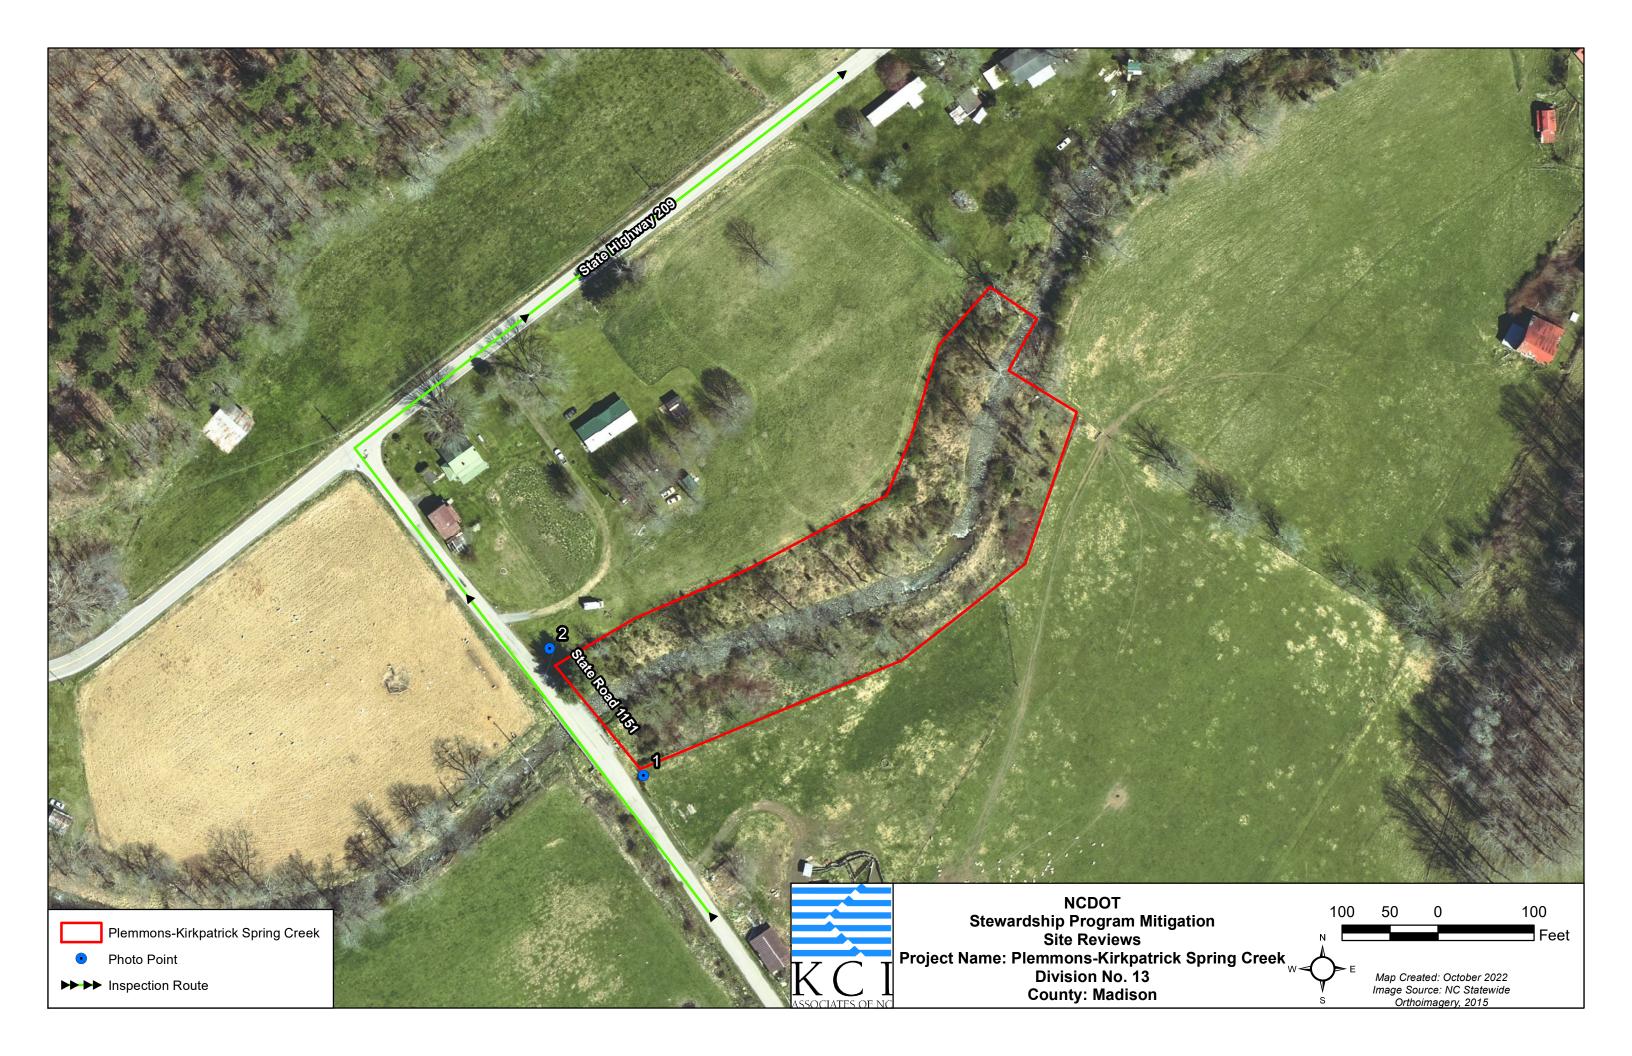

## PLEMMONS-KIRKPATRICK CREEK SITE INSPECTION REPORT

| MITIGATION SITE NAME Plemmons-Kirkpatrick Spring Creek                                                                                                                                                  |                        | TIP#<br>A-0010 |                       | ONE ID #<br>057-026 |                                                          | INSPECTION DATE<br>OCTOBER 5, 2022 |
|---------------------------------------------------------------------------------------------------------------------------------------------------------------------------------------------------------|------------------------|----------------|-----------------------|---------------------|----------------------------------------------------------|------------------------------------|
| COUNTY<br>Madison                                                                                                                                                                                       |                        |                | # ACRES<br>2.17       |                     |                                                          |                                    |
| MONITORING ORGANIZATION INSPE<br>KCI for NCDOT TS/F                                                                                                                                                     |                        |                | PHONE (919) 783-9214  |                     | EMAIL ADDRESS tommy.seelinger@kci.com                    |                                    |
| Inspection Activities: Complete all that apply. Describe location of visited areas if <100%.                                                                                                            |                        |                |                       |                     |                                                          |                                    |
| Walked boundaries                                                                                                                                                                                       |                        |                | Walked trails / roads |                     |                                                          |                                    |
| Walked road frontage   ☐ YES ☐ NO ☐ N/A   Walked interior                                                                                                                                               |                        |                |                       |                     | YES                                                      | ⊠ No □ N/A                         |
| Monitored from air                                                                                                                                                                                      | ES No                  | ] N/A          |                       |                     |                                                          |                                    |
| Condition of boundaries    Condition of boundaries                                                                                                                                                      |                        |                |                       |                     |                                                          |                                    |
| COMMENTS: Site is in excellent condition. Signs are present and visible.                                                                                                                                |                        |                |                       |                     |                                                          |                                    |
| WHICH NATURAL ACTIVITIES / CHANGES HAVE TAKEN PLACE SINCE LAST MONITORING INSPECTION? Check all that apply. Note location and extent. Wherever possible, note species of concern. Document with photos. |                        |                |                       |                     |                                                          |                                    |
| FLOODING                                                                                                                                                                                                | FIRE                   |                | ☐STORM                |                     | EARTH MOVEMENT                                           |                                    |
| □Invasive Exotic<br>Vegetation                                                                                                                                                                          | ☐INSECT<br>INFESTATION |                | □ANIMAL<br>ACTIVITY   |                     | ☐OTHER ACTIVITIES/ CHANGES? (Please Explain)  ☐NO CHANGE |                                    |
| COMMENTS:                                                                                                                                                                                               |                        |                |                       |                     |                                                          |                                    |

## Which manmade activities / changes have taken place since last monitoring?

Check all that apply. Note location and extent. Document with photos. NEW STRUCTURE / DUMPING OR STORING NEW TRAILS OR ROADS CONSTRUCTION EXCAVATION TIMBER HARVEST/ ALTERATION TO DRAINAGE (DREDGING, FILLING, GRADING, VEGETATIVE CUTTING PATTERNS/WATER QUALITY MINING) INDUSTRIAL, RESIDENTIAL, OR SUBDIVISION ☐ LAND CLEARING COMMERCIAL USE MOTORIZED VEHICLE ☐ TRESPASS/VANDALISM AGRICULTURAL USE DAMAGE OTHER ACTIVITIES / CHANGES? ENCROACHMENT FROM ACTIVITY ON (Please Explain) ADJACENT PROPERTY ABUTTING LAND No Change **EXPLAIN:** REQUEST FOLLOW-UP BY PROGRAM MANAGER YES ⊠No FOR POSSIBLE VIOLATIONS. Were corrective actions No **EXPLAIN:** completed for previous YES inspection(s)? N/A Are you aware of any plans **EXPLAIN:** YES ⊠No that may affect property? Are there concerns about **EXPLAIN:**  $\bowtie$ No boundaries by adjacent YES property owners? Are there changes in land use **EXPLAIN:** on adjacent property? ☐YES  $\square$ No Are deed restrictions being **EXPLAIN:**  $\nabla$ YES adhered to? No If new property owner, do they have a written copy of □No the restrictions? YES N/A **ATTACHMENTS:** 1) PHOTOGRAPHS WITH CAPTIONS 2) MAP AND PHOTOGRAPHS OF RELEVANT NATURAL AND MANMADE ACTIVITIES