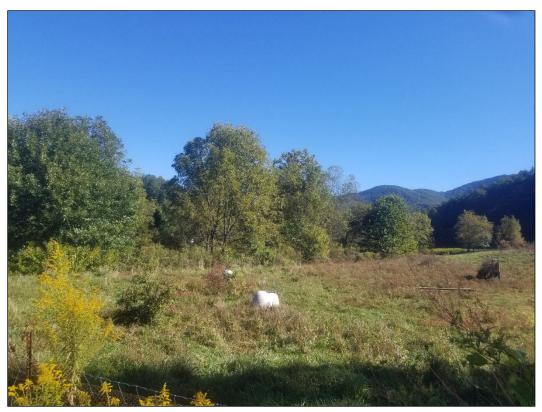

## PLEMMONS-KIRKPATRICK CREEK SITE INSPECTION REPORT

Photo 1 – View into site from southern boundary.

Photo 2 – View of site from the northwestern boundary with NCDOT signage present and visible.