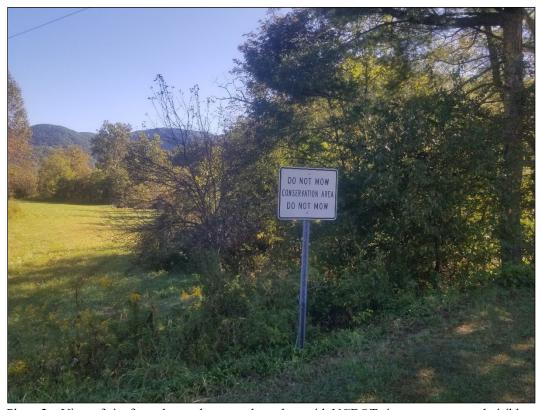

## PLEMMONS-KIRKPATRICK CREEK SITE INSPECTION REPORT

Photo 1 – View into site from southern boundary.

Photo 2 – View of site from the northwestern boundary with NCDOT signage present and visible.