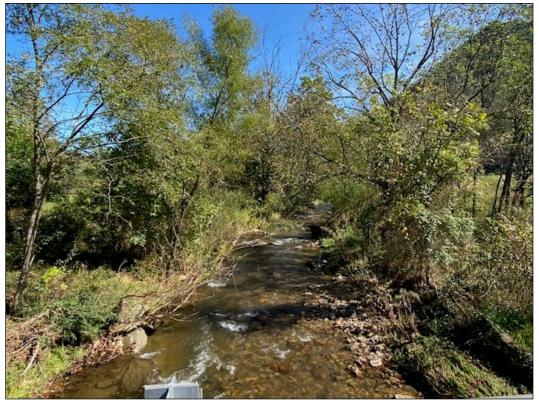

## PLEMMONS-KIRKPATRICK CREEK SITE INSPECTION REPORT

| MITIGATION SITE NAME<br>Plemmons-Kirkpatrick Spring Creek                                           |           | TIP #<br>A-0010 |           |                                   | E ID #<br>7-026 | INSPECTION DATE<br>OCTOBER 11, 2021 |  |
|-----------------------------------------------------------------------------------------------------|-----------|-----------------|-----------|-----------------------------------|-----------------|-------------------------------------|--|
| COUNTY<br>Madison                                                                                   |           | # ACRES 2.17    |           |                                   |                 |                                     |  |
| MONITORING ORGANIZATION<br>KCI for NCDOT                                                            |           |                 |           | IAIL ADDRESS<br>seelinger@kci.com |                 |                                     |  |
| <b>INSPECTION ACTIVITIES:</b> Complete all that apply. Describe location of visited areas if <100%. |           |                 |           |                                   |                 |                                     |  |
| Walked boundaries Y                                                                                 | es 🛛 No 🗌 | ] N/A           | Walked tr | ails / roads                      | YES             | NO N/A                              |  |
| Walked road frontage X                                                                              | Es 🗌 No 🗌 | ] N/A           | Walked in | nterior                           | YES             | No N/A                              |  |
| Monitored from air                                                                                  | es 🛛 No 🗌 | ] N/A           |           |                                   |                 |                                     |  |
| Condition of boundaries                                                                             |           |                 | GOOD      | FAIR I                            | POOR            |                                     |  |
| COMMENTS: Site is in excellent condition. Signs are present and visible.                            |           |                 |           |                                   |                 |                                     |  |

## PLEMMONS-KIRKPATRICK CREEK SITE INSPECTION REPORT

Photo 1 – View into site from western boundary, signage present.

Photo 2 – View looking into site from State Road 1151.