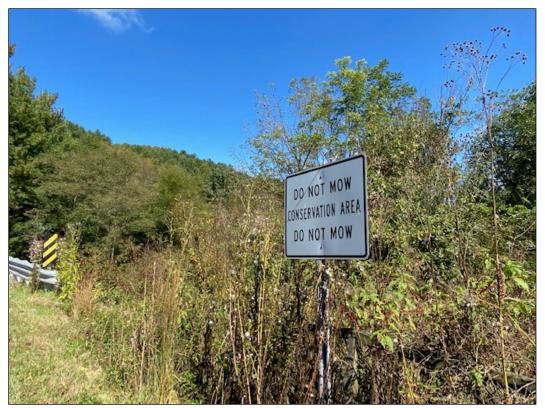

## PLEMMONS-KIRKPATRICK CREEK SITE INSPECTION REPORT

| MITIGATION SITE NAME<br>Plemmons-Kirkpatrick Spring Creek                                           |           | TIP #<br>A-0010 |           |                                   | E ID #<br>7-026 | INSPECTION DATE<br>OCTOBER 11, 2021 |  |
|-----------------------------------------------------------------------------------------------------|-----------|-----------------|-----------|-----------------------------------|-----------------|-------------------------------------|--|
| COUNTY<br>Madison                                                                                   |           | # ACRES 2.17    |           |                                   |                 |                                     |  |
| MONITORING ORGANIZATION<br>KCI for NCDOT                                                            |           |                 |           | IAIL ADDRESS<br>seelinger@kci.com |                 |                                     |  |
| <b>INSPECTION ACTIVITIES:</b> Complete all that apply. Describe location of visited areas if <100%. |           |                 |           |                                   |                 |                                     |  |
| Walked boundaries Y                                                                                 | es 🛛 No 🗌 | ] N/A           | Walked tr | ails / roads                      | YES             | NO N/A                              |  |
| Walked road frontage X                                                                              | Es 🗌 No 🗌 | ] N/A           | Walked in | nterior                           | YES             | No N/A                              |  |
| Monitored from air                                                                                  | es 🛛 No 🗌 | ] N/A           |           |                                   |                 |                                     |  |
| Condition of boundaries                                                                             |           |                 | GOOD      | FAIR I                            | POOR            |                                     |  |
| COMMENTS: Site is in excellent condition. Signs are present and visible.                            |           |                 |           |                                   |                 |                                     |  |

## PLEMMONS-KIRKPATRICK CREEK SITE INSPECTION REPORT

Photo 1 – View into site from western boundary, signage present.

Photo 2 – View looking into site from State Road 1151.