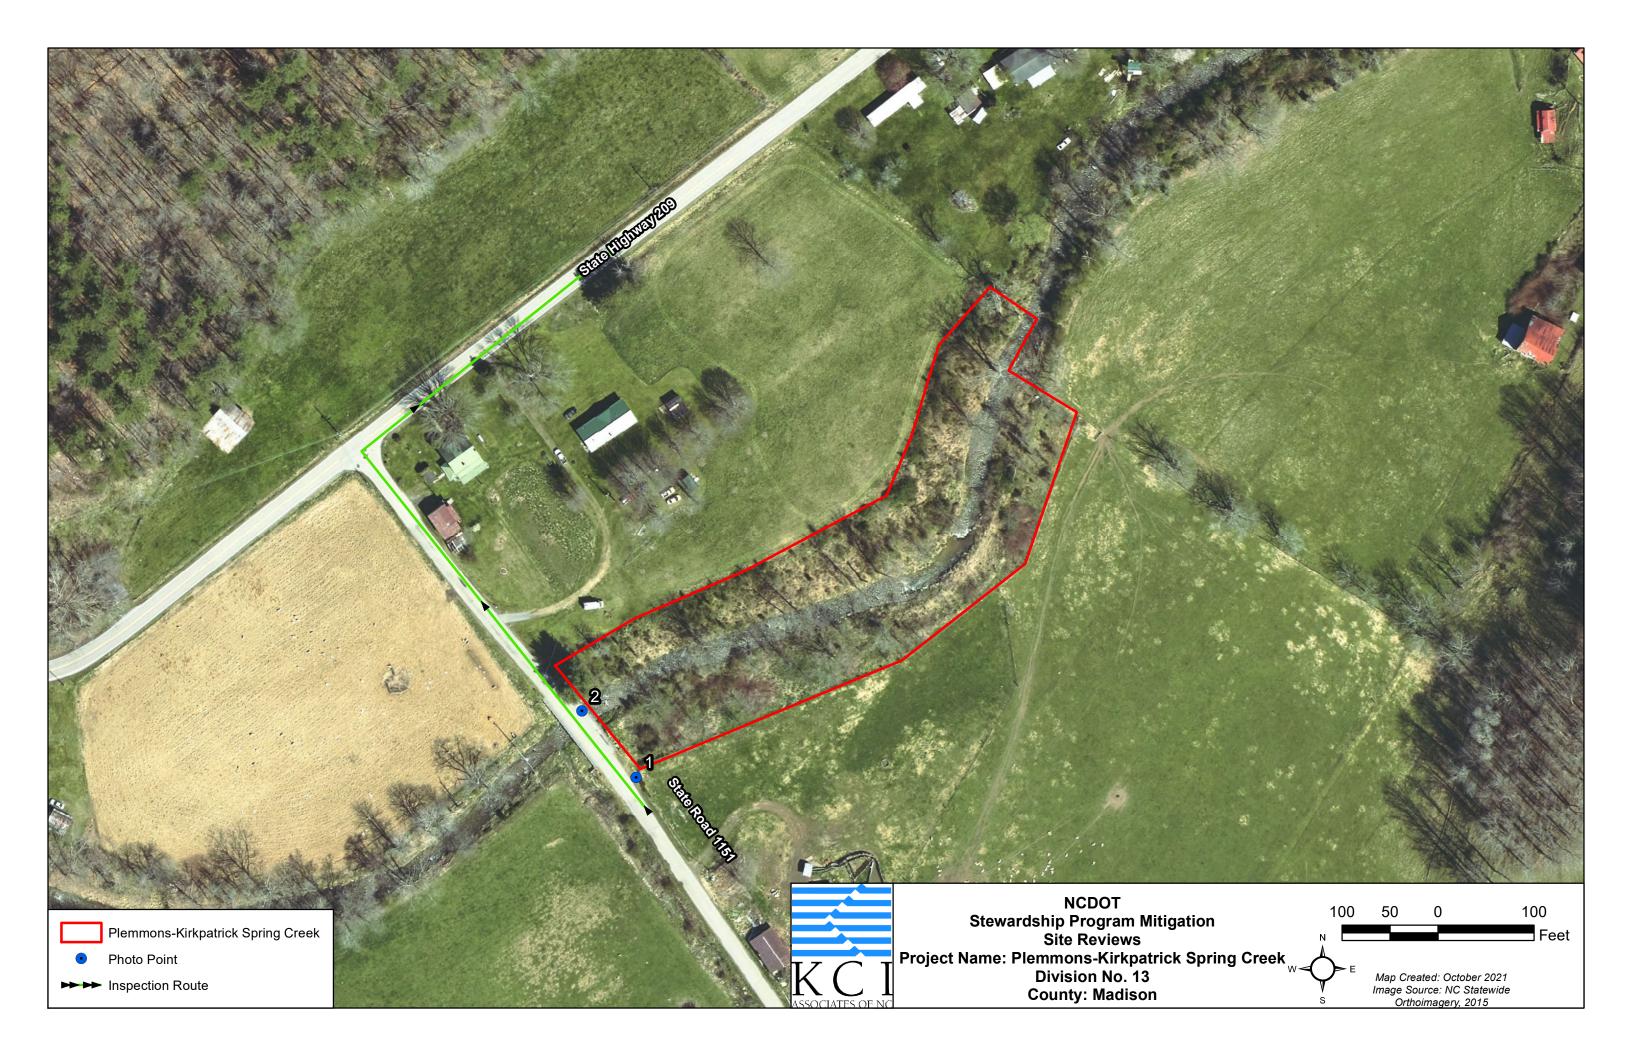

## PLEMMONS-KIRKPATRICK CREEK SITE INSPECTION REPORT

| MITIGATION SITE NAME<br>Plemmons-Kirkpatrick Spring Creek                                           |           | TIP #<br>A-0010 |           |                                   | E ID #<br>7-026 | INSPECTION DATE<br>OCTOBER 11, 2021 |  |
|-----------------------------------------------------------------------------------------------------|-----------|-----------------|-----------|-----------------------------------|-----------------|-------------------------------------|--|
| COUNTY<br>Madison                                                                                   |           | # ACRES 2.17    |           |                                   |                 |                                     |  |
| MONITORING ORGANIZATION<br>KCI for NCDOT                                                            |           |                 |           | IAIL ADDRESS<br>seelinger@kci.com |                 |                                     |  |
| <b>INSPECTION ACTIVITIES:</b> Complete all that apply. Describe location of visited areas if <100%. |           |                 |           |                                   |                 |                                     |  |
| Walked boundaries Y                                                                                 | es 🛛 No 🗌 | ] N/A           | Walked tr | ails / roads                      | YES             | NO N/A                              |  |
| Walked road frontage X                                                                              | Es 🗌 No 🗌 | ] N/A           | Walked in | nterior                           | YES             | No N/A                              |  |
| Monitored from air                                                                                  | es 🛛 No 🗌 | ] N/A           |           |                                   |                 |                                     |  |
| Condition of boundaries                                                                             |           |                 | GOOD      | FAIR I                            | POOR            |                                     |  |
| COMMENTS: Site is in excellent condition. Signs are present and visible.                            |           |                 |           |                                   |                 |                                     |  |