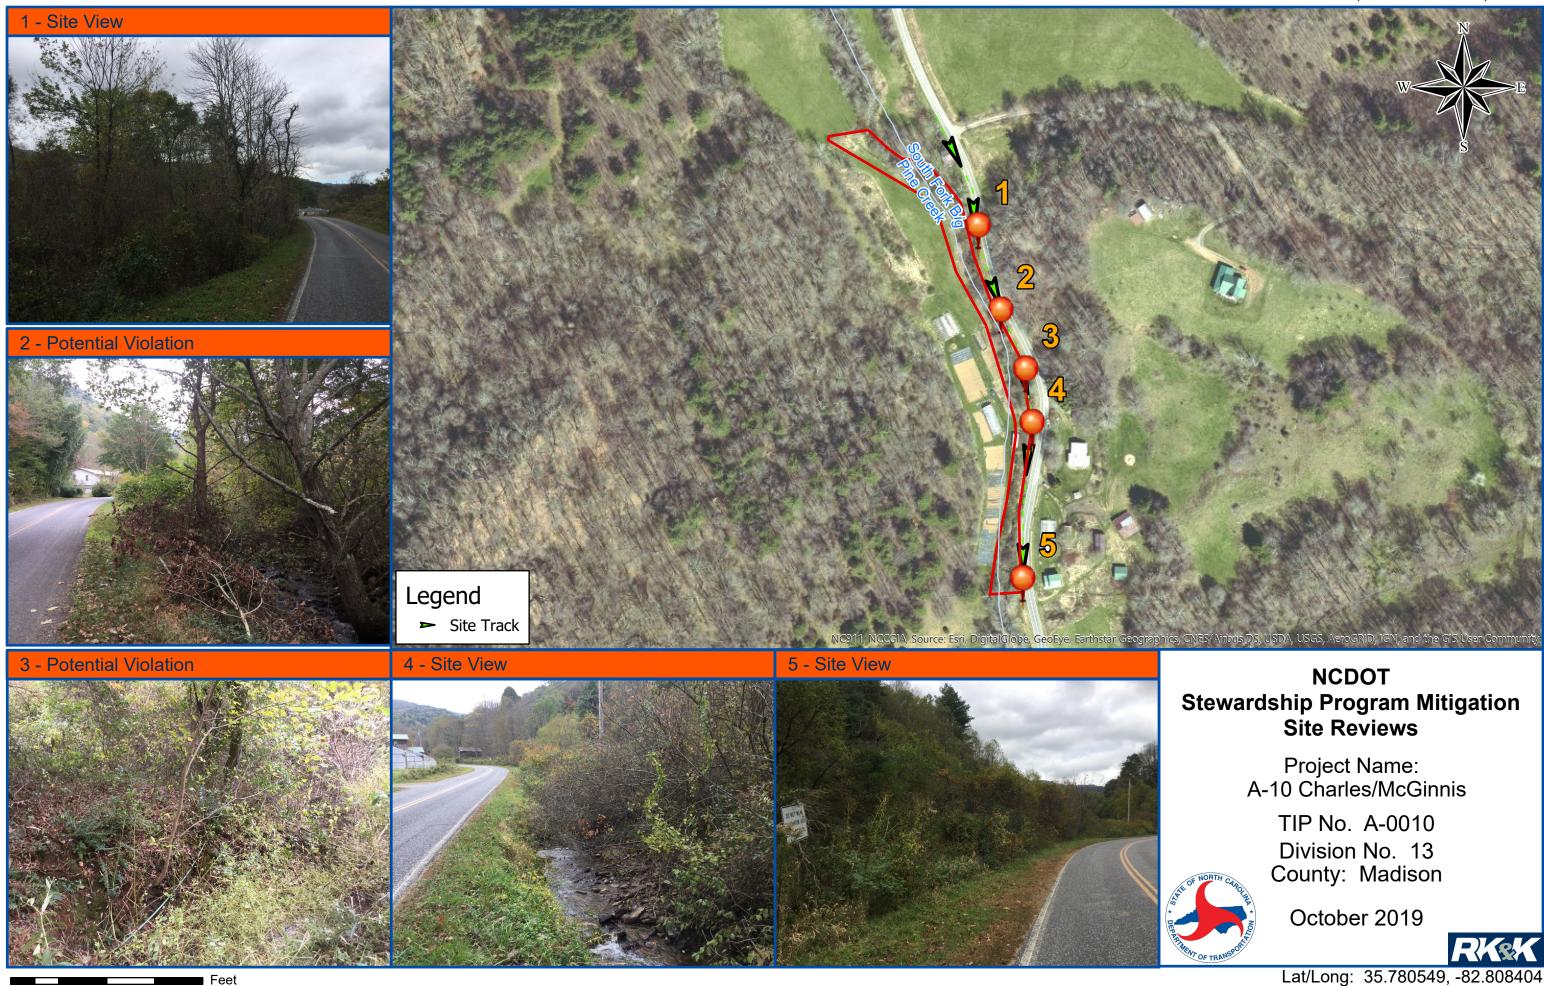

## **DOT SITE INSPECTION REPORT**

| MITIGATION SITE NAME South Fork Big Pine Creek (Charles/McGinnis)                                                                                                                                                                                                                                                                                                                                                                                                                                                                                                                                                                                                                                                                                                                                                                                                                                                                                                                                                                                                                                                                                                                                                                                                                                                                                                                                                                                                                                                                                                                                                                                                                                                                                                                                                                                                                                                                                                                                                                                                                                                              |               | TIP #<br>A-0010WM |                                  | WBS # 34634.2.13 |                                 | Inspection date 10/21/2019                           |  |
|--------------------------------------------------------------------------------------------------------------------------------------------------------------------------------------------------------------------------------------------------------------------------------------------------------------------------------------------------------------------------------------------------------------------------------------------------------------------------------------------------------------------------------------------------------------------------------------------------------------------------------------------------------------------------------------------------------------------------------------------------------------------------------------------------------------------------------------------------------------------------------------------------------------------------------------------------------------------------------------------------------------------------------------------------------------------------------------------------------------------------------------------------------------------------------------------------------------------------------------------------------------------------------------------------------------------------------------------------------------------------------------------------------------------------------------------------------------------------------------------------------------------------------------------------------------------------------------------------------------------------------------------------------------------------------------------------------------------------------------------------------------------------------------------------------------------------------------------------------------------------------------------------------------------------------------------------------------------------------------------------------------------------------------------------------------------------------------------------------------------------------|---------------|-------------------|----------------------------------|------------------|---------------------------------|------------------------------------------------------|--|
| COUNTY<br>Madison                                                                                                                                                                                                                                                                                                                                                                                                                                                                                                                                                                                                                                                                                                                                                                                                                                                                                                                                                                                                                                                                                                                                                                                                                                                                                                                                                                                                                                                                                                                                                                                                                                                                                                                                                                                                                                                                                                                                                                                                                                                                                                              |               | # ACRES<br>1.10   |                                  |                  |                                 |                                                      |  |
| MONITORING ORGANIZATION INSPECTO CONTROL CONTR |               |                   | PHONE<br>919-878-9560            |                  | Email address<br>gmarsh@rkk.com |                                                      |  |
| <b>Inspection Activities:</b> Complete all that apply. Describe location of visited areas if <100%.                                                                                                                                                                                                                                                                                                                                                                                                                                                                                                                                                                                                                                                                                                                                                                                                                                                                                                                                                                                                                                                                                                                                                                                                                                                                                                                                                                                                                                                                                                                                                                                                                                                                                                                                                                                                                                                                                                                                                                                                                            |               |                   |                                  |                  |                                 |                                                      |  |
| Walked boundaries ☐ YES ■ NO ☐ N/A                                                                                                                                                                                                                                                                                                                                                                                                                                                                                                                                                                                                                                                                                                                                                                                                                                                                                                                                                                                                                                                                                                                                                                                                                                                                                                                                                                                                                                                                                                                                                                                                                                                                                                                                                                                                                                                                                                                                                                                                                                                                                             |               |                   | Walked trails / roads            |                  |                                 |                                                      |  |
| Walked road frontage ■ YES □ NO □ N/A                                                                                                                                                                                                                                                                                                                                                                                                                                                                                                                                                                                                                                                                                                                                                                                                                                                                                                                                                                                                                                                                                                                                                                                                                                                                                                                                                                                                                                                                                                                                                                                                                                                                                                                                                                                                                                                                                                                                                                                                                                                                                          |               |                   | Walked interior ☐ YES ■ NO ☐ N/A |                  |                                 |                                                      |  |
| Monitored from air ☐ YES ■ NO ☐ N/A                                                                                                                                                                                                                                                                                                                                                                                                                                                                                                                                                                                                                                                                                                                                                                                                                                                                                                                                                                                                                                                                                                                                                                                                                                                                                                                                                                                                                                                                                                                                                                                                                                                                                                                                                                                                                                                                                                                                                                                                                                                                                            |               |                   |                                  |                  |                                 |                                                      |  |
| Condition of boundaries  GOOD FAIR POOR                                                                                                                                                                                                                                                                                                                                                                                                                                                                                                                                                                                                                                                                                                                                                                                                                                                                                                                                                                                                                                                                                                                                                                                                                                                                                                                                                                                                                                                                                                                                                                                                                                                                                                                                                                                                                                                                                                                                                                                                                                                                                        |               |                   |                                  |                  |                                 |                                                      |  |
| COMMENTS:  Manager follow-up requested due to Japanese knotweed proliferation. Also a in-use hose was observed in stream (Picture 3)                                                                                                                                                                                                                                                                                                                                                                                                                                                                                                                                                                                                                                                                                                                                                                                                                                                                                                                                                                                                                                                                                                                                                                                                                                                                                                                                                                                                                                                                                                                                                                                                                                                                                                                                                                                                                                                                                                                                                                                           |               |                   |                                  |                  |                                 |                                                      |  |
| WHICH NATURAL ACTIVITIES / CHANGES HAVE TAKEN PLACE SINCE LAST MONITORING INSPECTION? Check all that apply. Note location and extent. Wherever possible, note species of concern. Document with photos.                                                                                                                                                                                                                                                                                                                                                                                                                                                                                                                                                                                                                                                                                                                                                                                                                                                                                                                                                                                                                                                                                                                                                                                                                                                                                                                                                                                                                                                                                                                                                                                                                                                                                                                                                                                                                                                                                                                        |               |                   |                                  |                  |                                 |                                                      |  |
| FLOODING                                                                                                                                                                                                                                                                                                                                                                                                                                                                                                                                                                                                                                                                                                                                                                                                                                                                                                                                                                                                                                                                                                                                                                                                                                                                                                                                                                                                                                                                                                                                                                                                                                                                                                                                                                                                                                                                                                                                                                                                                                                                                                                       | Fire          |                   | STORM                            |                  | EARTH MOVEMENT                  |                                                      |  |
| ■INVASIVE EXOTIC INSECT VEGETATION INFESTATIO                                                                                                                                                                                                                                                                                                                                                                                                                                                                                                                                                                                                                                                                                                                                                                                                                                                                                                                                                                                                                                                                                                                                                                                                                                                                                                                                                                                                                                                                                                                                                                                                                                                                                                                                                                                                                                                                                                                                                                                                                                                                                  |               | TION              | □ANIMAL<br>ACTIVITY              |                  |                                 | THER ACTIVITIES/ CHANGES? (Please Explain) NO CHANGE |  |
| EXPLAIN: Japanese knotweed proliferat                                                                                                                                                                                                                                                                                                                                                                                                                                                                                                                                                                                                                                                                                                                                                                                                                                                                                                                                                                                                                                                                                                                                                                                                                                                                                                                                                                                                                                                                                                                                                                                                                                                                                                                                                                                                                                                                                                                                                                                                                                                                                          | ing onsite. M | anager t          | follow-up red                    | quested.         |                                 | TO CHANGE                                            |  |

## WHICH MANMADE ACTIVITIES / CHANGES HAVE TAKEN PLACE SINCE LAST MONITORING?

Check all that apply. Note location and extent. Document with photos. NEW STRUCTURE / DUMPING OR STORING NEW TRAILS OR ROADS CONSTRUCTION EXCAVATION TIMBER HARVEST/ ALTERATION TO DRAINAGE (DREDGING, FILLING, GRADING, VEGETATIVE CUTTING PATTERNS/WATER QUALITY MINING) ☐ INDUSTRIAL, RESIDENTIAL, OR SUBDIVISION ☐ LAND CLEARING COMMERCIAL USE MOTORIZED VEHICLE AGRICULTURAL USE TRESPASS/VANDALISM DAMAGE ■ OTHER ACTIVITIES / CHANGES? ENCROACHMENT FROM ACTIVITY ON (Please Explain) ADJACENT PROPERTY ABUTTING LAND No Change EXPLAIN: A hose was observed in-use on site either draining or receiving water from stream (Picture 3). REQUEST FOLLOW-UP BY PROGRAM MANAGER **■**YES  $\square$ No FOR POSSIBLE VIOLATIONS. Were corrective actions □No **EXPLAIN:** YES completed for previous inspection(s)? ■ N/A Are you aware of any plans **EXPLAIN:** ■No **YES** that may affect property? Are there concerns about **EXPLAIN: YES** ■No boundaries by adjacent property owners? Are there changes in land use **EXPLAIN:** on adjacent property? YES ■No Are deed restrictions being  $\square$ No **EXPLAIN:** ■ YES adhered to? If new property owner, do □No they have a written copy of YES the restrictions? ■ N/A **ATTACHMENTS:** 1) MAP OF PERMANENT PHOTO PLOTS

- 2) PHOTOGRAPHS WITH CAPTIONS
- 3) MAP AND PHOTOGRAPHS WITH CAPTIONS OF RELEVANT NATURAL AND MANMADE ACTIVITIES
- 4) OTHER (SPECIFY)