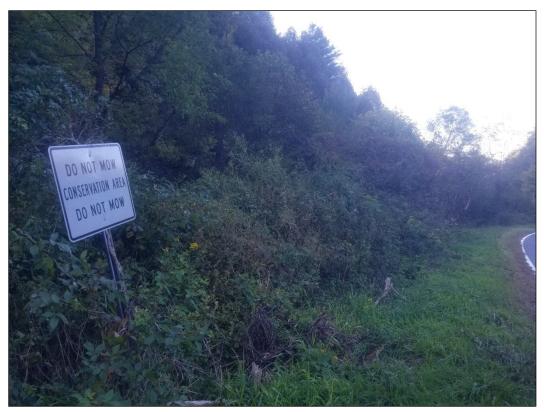

## SOUTH FORK BIG PINE CREEK INSPECTION REPORT

Photo 1 – View of southern boundary of site with NCDOT signage present.

Photo 2 – View of western boundary of site off South Fork Road.