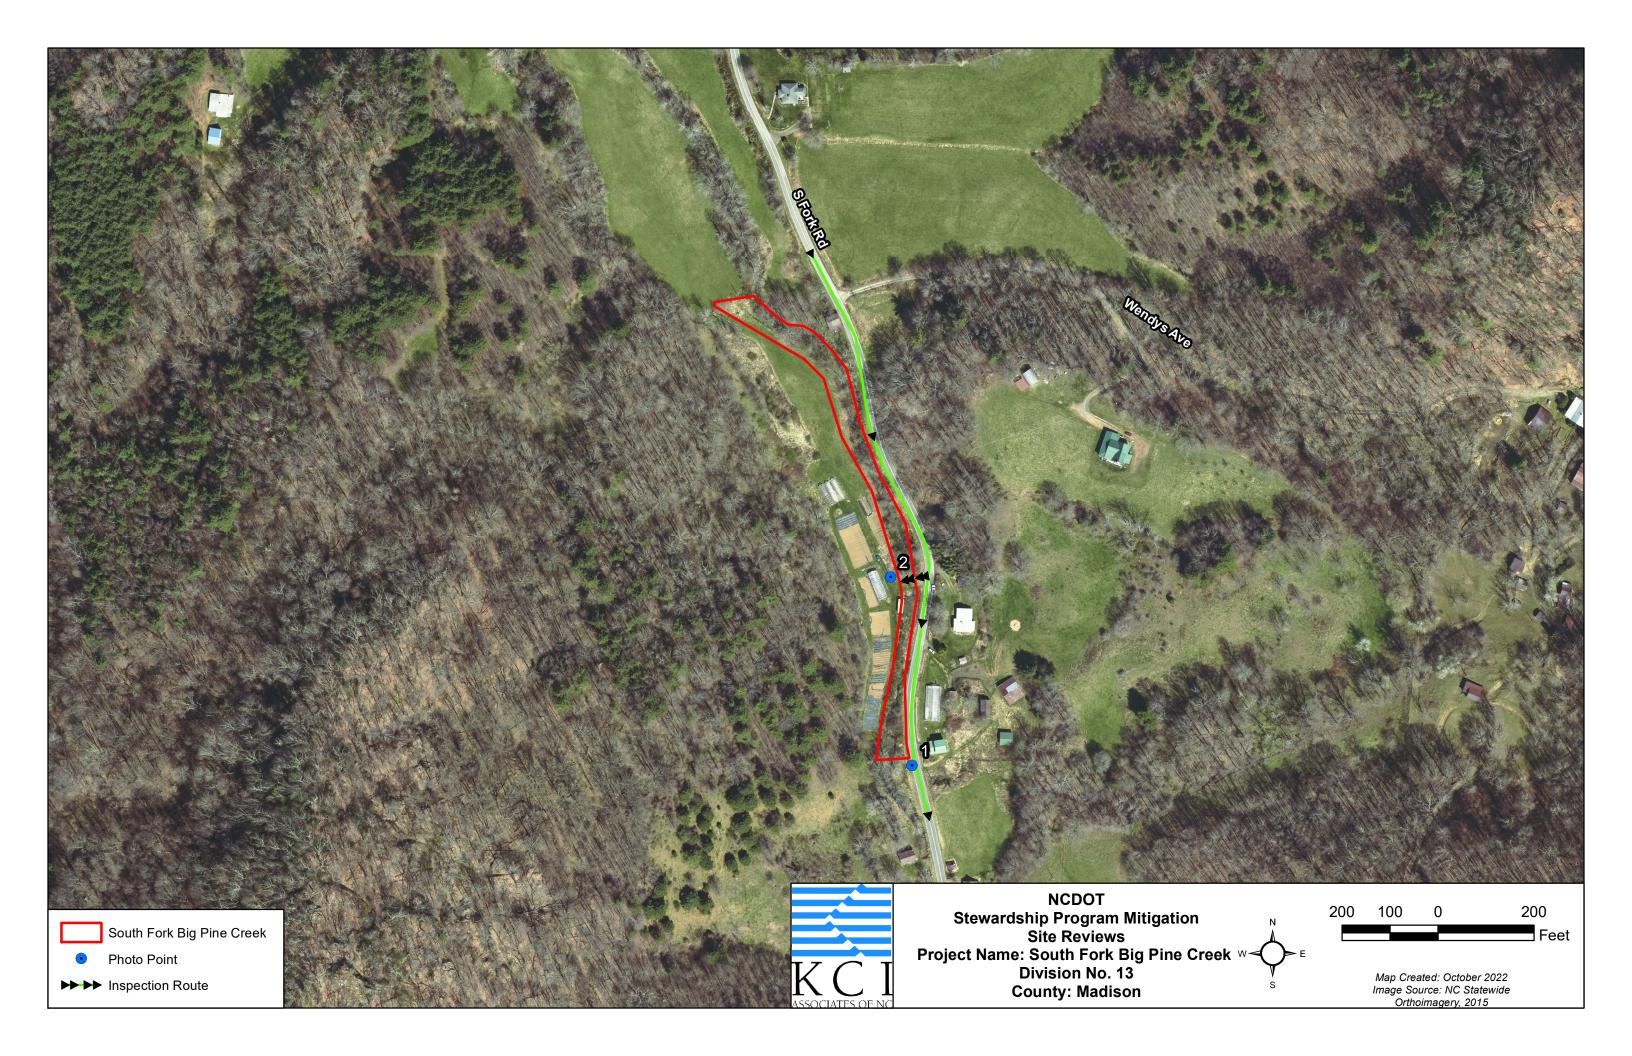

## SOUTH FORK BIG PINE CREEK INSPECTION REPORT

Photo 1 – View of southern boundary of site with NCDOT signage present.

Photo 2 – View of western boundary of site off South Fork Road.