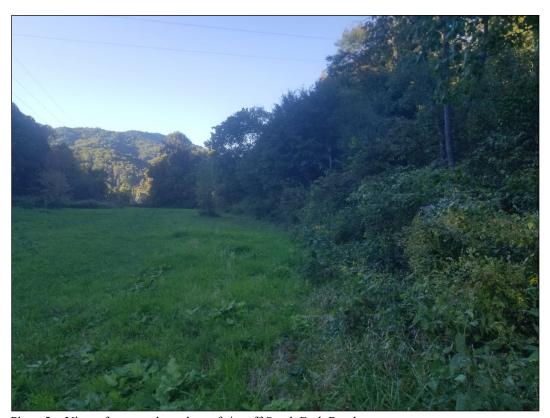

## SOUTH FORK BIG PINE CREEK INSPECTION REPORT

Photo 1 – View of southern boundary of site with NCDOT signage present.

Photo 2 – View of western boundary of site off South Fork Road.