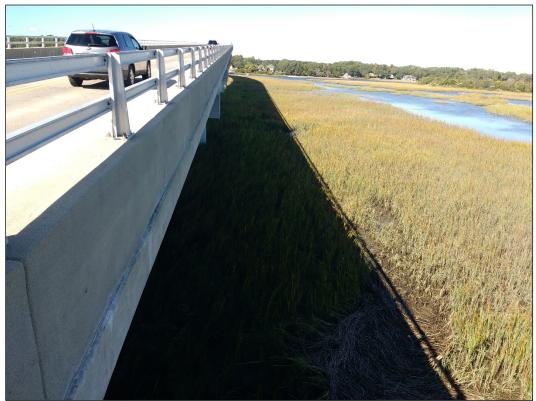

## SUNSET BEACH BRIDGE INSPECTION REPORT

Photo 1 – View of eastern side of site.