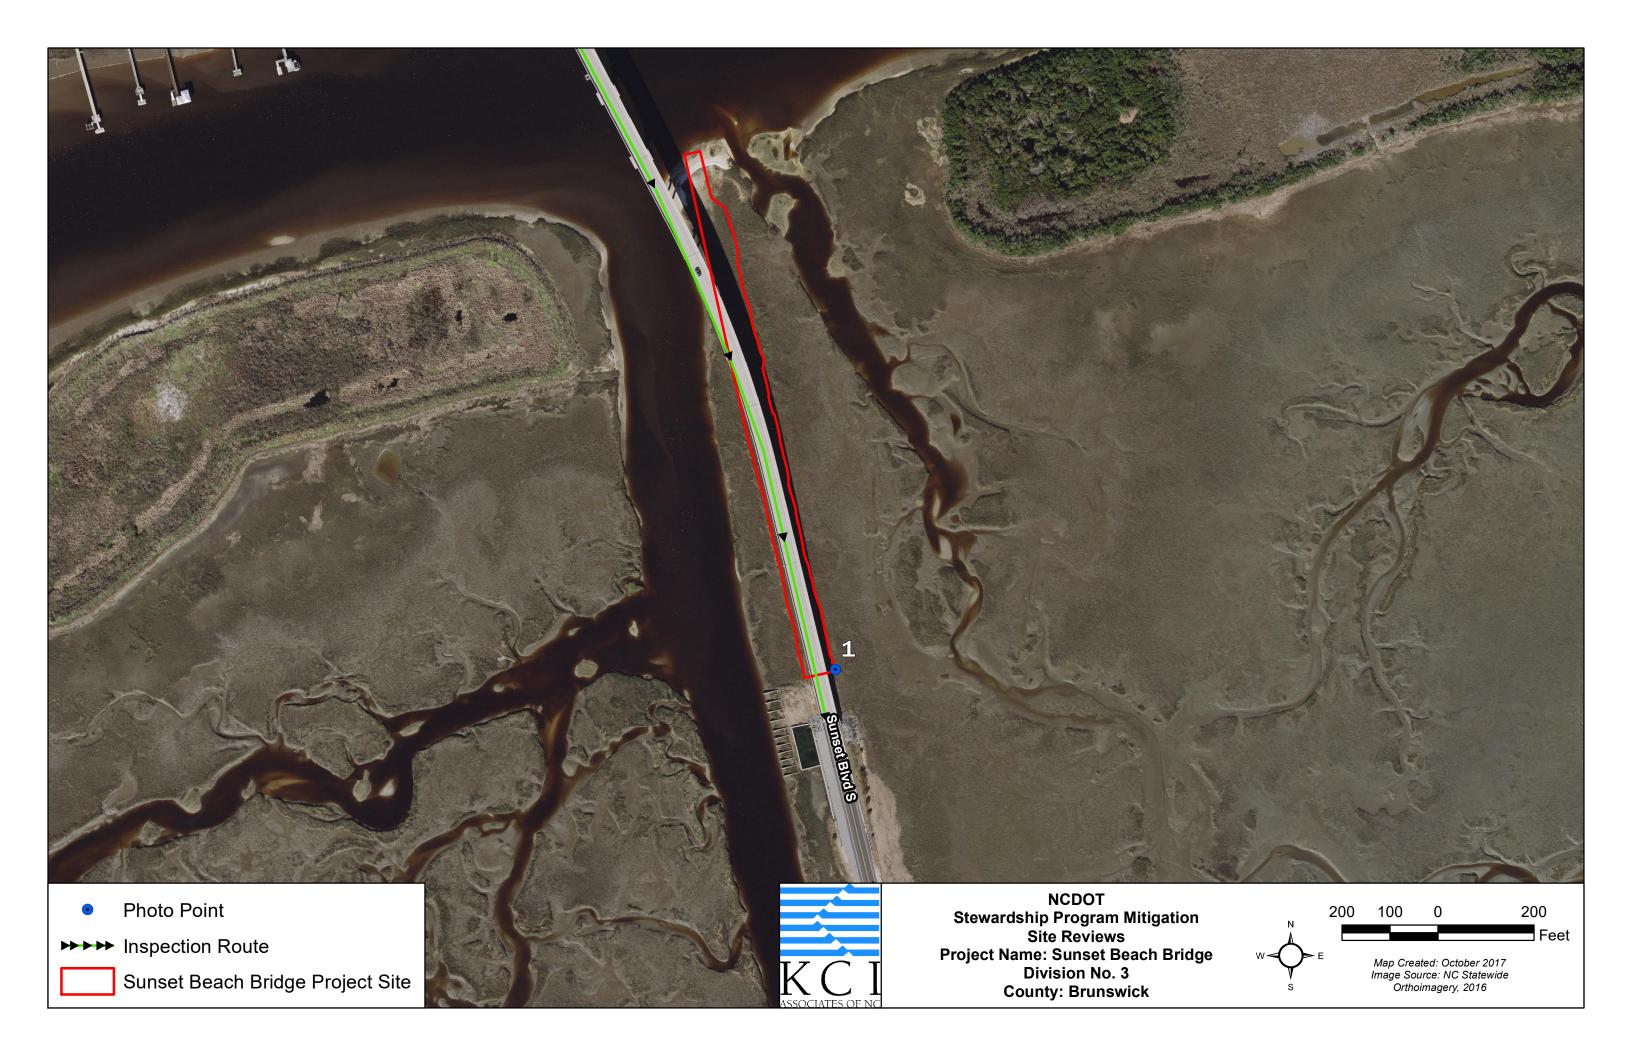

## SUNSET BEACH BRIDGE INSPECTION REPORT

| MITIGATION SITE NAME<br>Sunset Beach Bridge                                                                                                              | TIP #<br>B-0682                                                                         |       | WBS #<br>N/A          |  | INSPECTION DATE<br>Oct-24-2017           |  |  |
|----------------------------------------------------------------------------------------------------------------------------------------------------------|-----------------------------------------------------------------------------------------|-------|-----------------------|--|------------------------------------------|--|--|
| COUNTY<br>Brunswick                                                                                                                                      | # ACRES<br>1.5                                                                          |       |                       |  |                                          |  |  |
| MONITORING ORGANIZATION INSPECT<br>KCI for NCDOT JS/TS                                                                                                   |                                                                                         |       | Рноле<br>(919) 783-92 |  | EMAIL ADDRESS<br>tommy.seelinger@kci.com |  |  |
| <b>INSPECTION ACTIVITIES:</b> Complete all that apply. Describe location of visited areas if <100%.                                                      |                                                                                         |       |                       |  |                                          |  |  |
| Walked boundaries XES                                                                                                                                    | $TES \square NO \square N/A  Walked trails / roads \square YES \square NO \square N/A$  |       |                       |  |                                          |  |  |
| Walked road frontage XES                                                                                                                                 | XES $\square$ NO $\square$ N/A Walked interior $\square$ YES $\square$ NO $\square$ N/A |       |                       |  | No N/A                                   |  |  |
| Monitored from air                                                                                                                                       | s ⊠No [                                                                                 | ] N/A |                       |  |                                          |  |  |
| Condition of boundaries<br>GOOD FAIR POOR                                                                                                                |                                                                                         |       |                       |  |                                          |  |  |
| <b>COMMENTS:</b> Site remains in excellent condition. No signs of trespass or dumping were observed. No NCDOT signage was visible at time of site visit. |                                                                                         |       |                       |  |                                          |  |  |