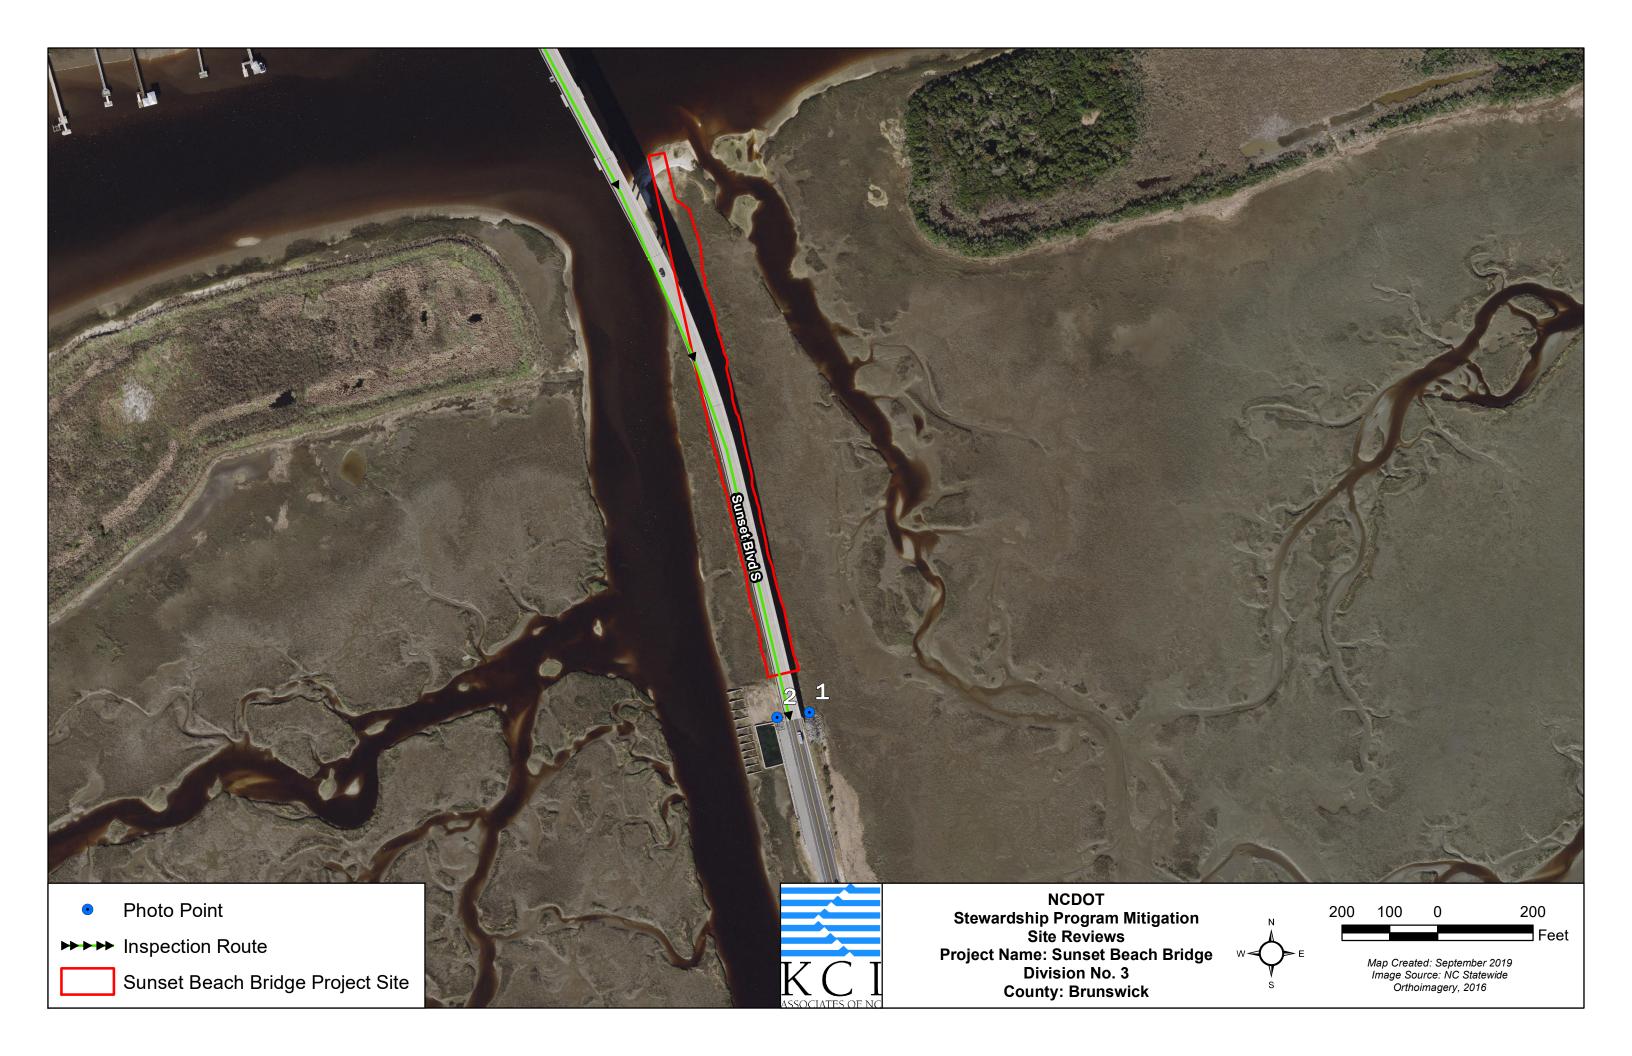

## SUNSET BEACH BRIDGE INSPECTION REPORT

| MITIGATION SITE NAME Sunset Beach Bridge                                                                                                                                                                |                | TIP#<br>B-0682 |                                  |     | E ID #<br>-005                        | INSPECTION DATE<br>August 29, 2019                    |
|---------------------------------------------------------------------------------------------------------------------------------------------------------------------------------------------------------|----------------|----------------|----------------------------------|-----|---------------------------------------|-------------------------------------------------------|
| COUNTY<br>Brunswick                                                                                                                                                                                     | # ACRES<br>1.5 |                |                                  |     |                                       |                                                       |
| MONITORING ORGANIZATION INSPECT KCI for NCDOT TS/KC                                                                                                                                                     |                |                | PHONE<br>(919) 783-9214          |     | EMAIL ADDRESS tommy.seelinger@kci.com |                                                       |
| Inspection Activities: Complete all that apply. Describe location of visited areas if <100%.                                                                                                            |                |                |                                  |     |                                       |                                                       |
| Walked boundaries                                                                                                                                                                                       |                |                | Walked trails / roads            |     |                                       |                                                       |
| Walked road frontage                                                                                                                                                                                    |                |                | Walked interior ☐ YES ☐ NO ☐ N/A |     |                                       |                                                       |
| Monitored from air ☐ YES ☐ NO ☐ N/A                                                                                                                                                                     |                |                |                                  |     |                                       |                                                       |
| Condition of boundaries    Condition of boundaries                                                                                                                                                      |                |                |                                  |     |                                       |                                                       |
| COMMENTS: Site remains in excellent condition. No signs of trespass or dumping were observed. No NCDOT signage was visible at time of site visit.                                                       |                |                |                                  |     |                                       |                                                       |
| WHICH NATURAL ACTIVITIES / CHANGES HAVE TAKEN PLACE SINCE LAST MONITORING INSPECTION? Check all that apply. Note location and extent. Wherever possible, note species of concern. Document with photos. |                |                |                                  |     |                                       |                                                       |
| FLOODING                                                                                                                                                                                                | FIRE           |                | STO                              | ORM |                                       | EARTH<br>MOVEMENT                                     |
| ☐INVASIVE EXOTIC ☐INSECT VEGETATION INFESTATION                                                                                                                                                         |                | ΓΙΟΝ           | □ANIMAL<br>ACTIVITY              |     | _                                     | OTHER ACTIVITIES/ CHANGES? (Please Explain) NO CHANGE |
| COMMENTS:                                                                                                                                                                                               |                |                |                                  |     |                                       |                                                       |
|                                                                                                                                                                                                         |                |                |                                  |     |                                       |                                                       |