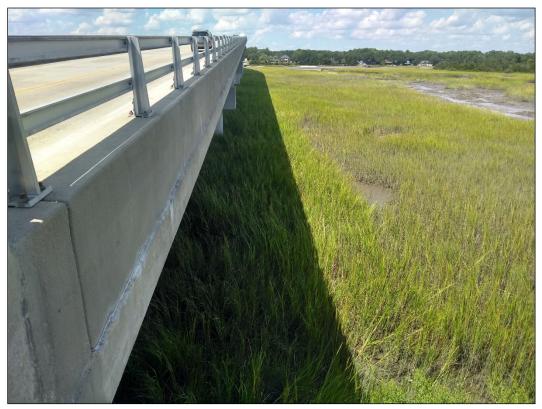

## SUNSET BEACH BRIDGE INSPECTION REPORT

Photo 1 – View of eastern side of site.

Photo 1 – View of western side of site.