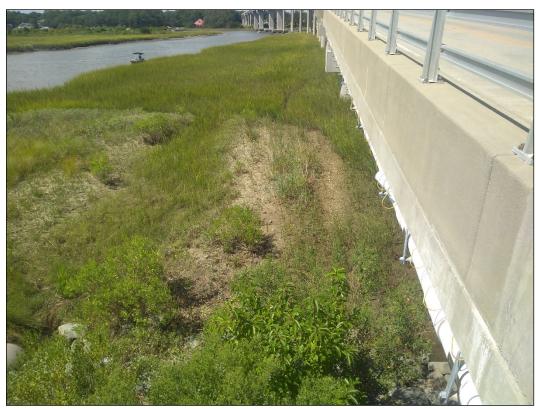

## SUNSET BEACH BRIDGE INSPECTION REPORT

Photo 1 – View of eastern side of site.

Photo 1 – View of western side of site.