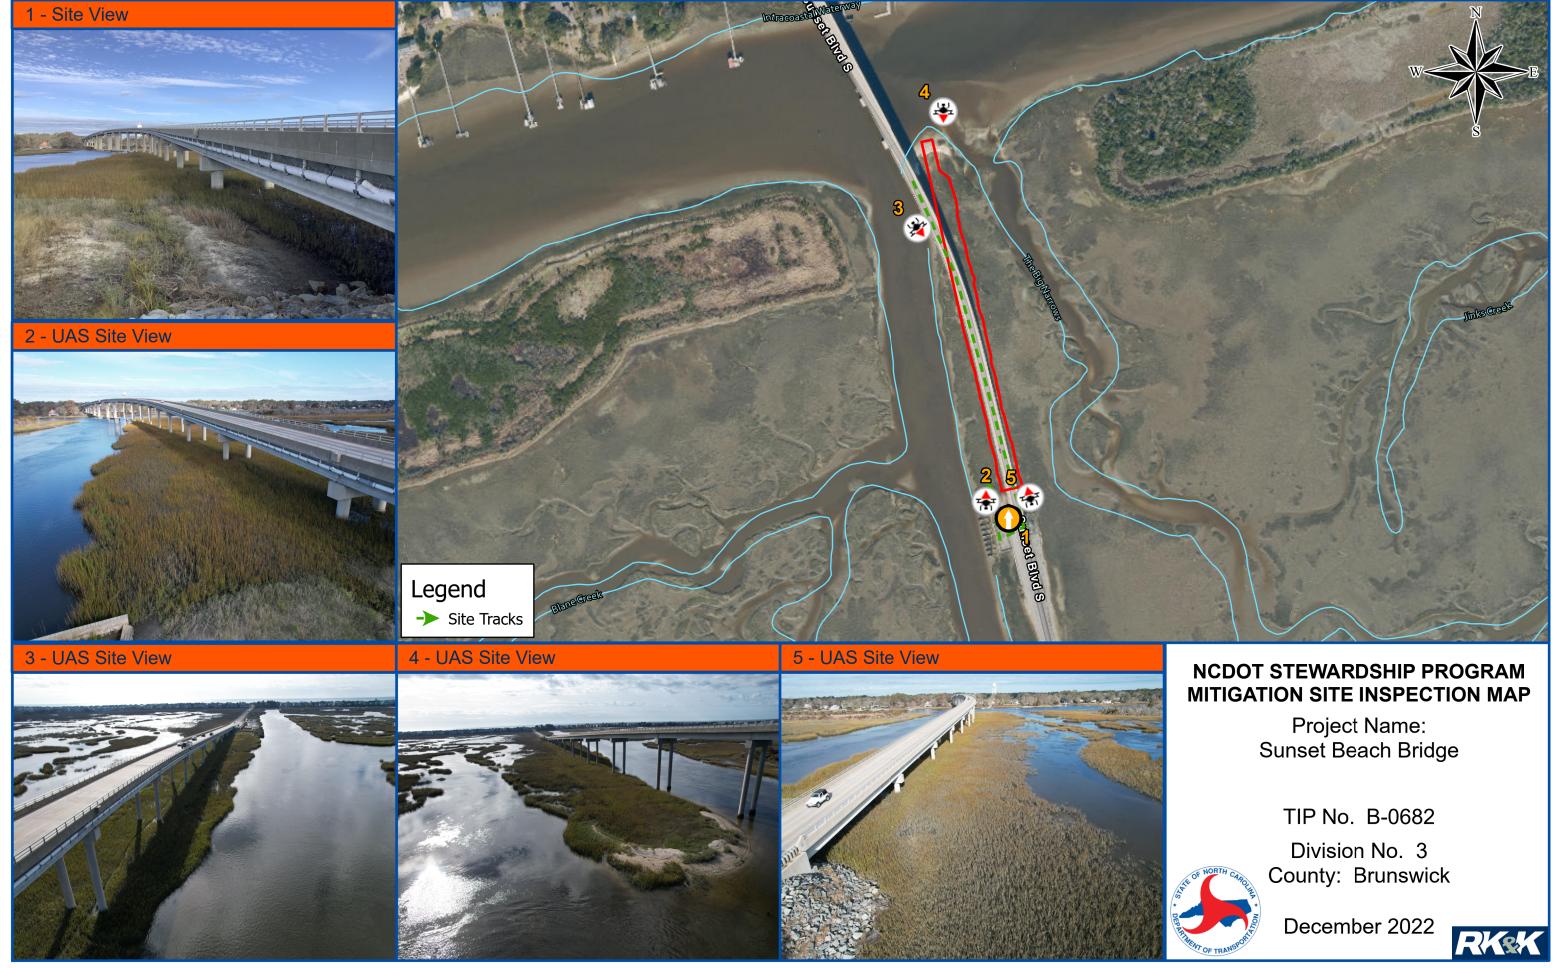

- 2) PHOTOGRAPHS WITH CAPTIONS
- 3) MAP AND PHOTOGRAPHS WITH CAPTIONS OF RELEVANT NATURAL AND MANMADE ACTIVITIES
- 4) OTHER (SPECIFY)

Site: Sunset Beach Bridge, ONEID: 010-005, 1.5 Ac.

US Feet 900