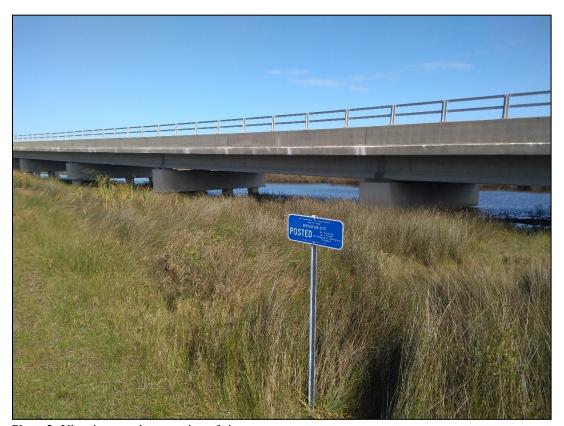

## THOROFARE BAY BRIDGE INSPECTION REPORT

Photo 1 – View into northeastern portion of site.

Photo 2- View into southern portion of site.