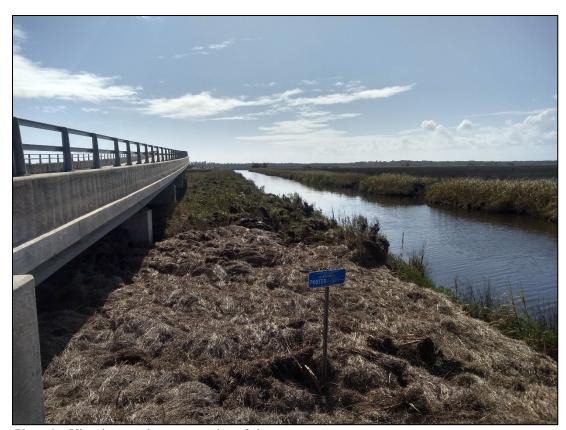

## THOROFARE BAY BRIDGE INSPECTION REPORT

Photo 1 – View into northeastern portion of site.

Photo 2- View into southern portion of site.