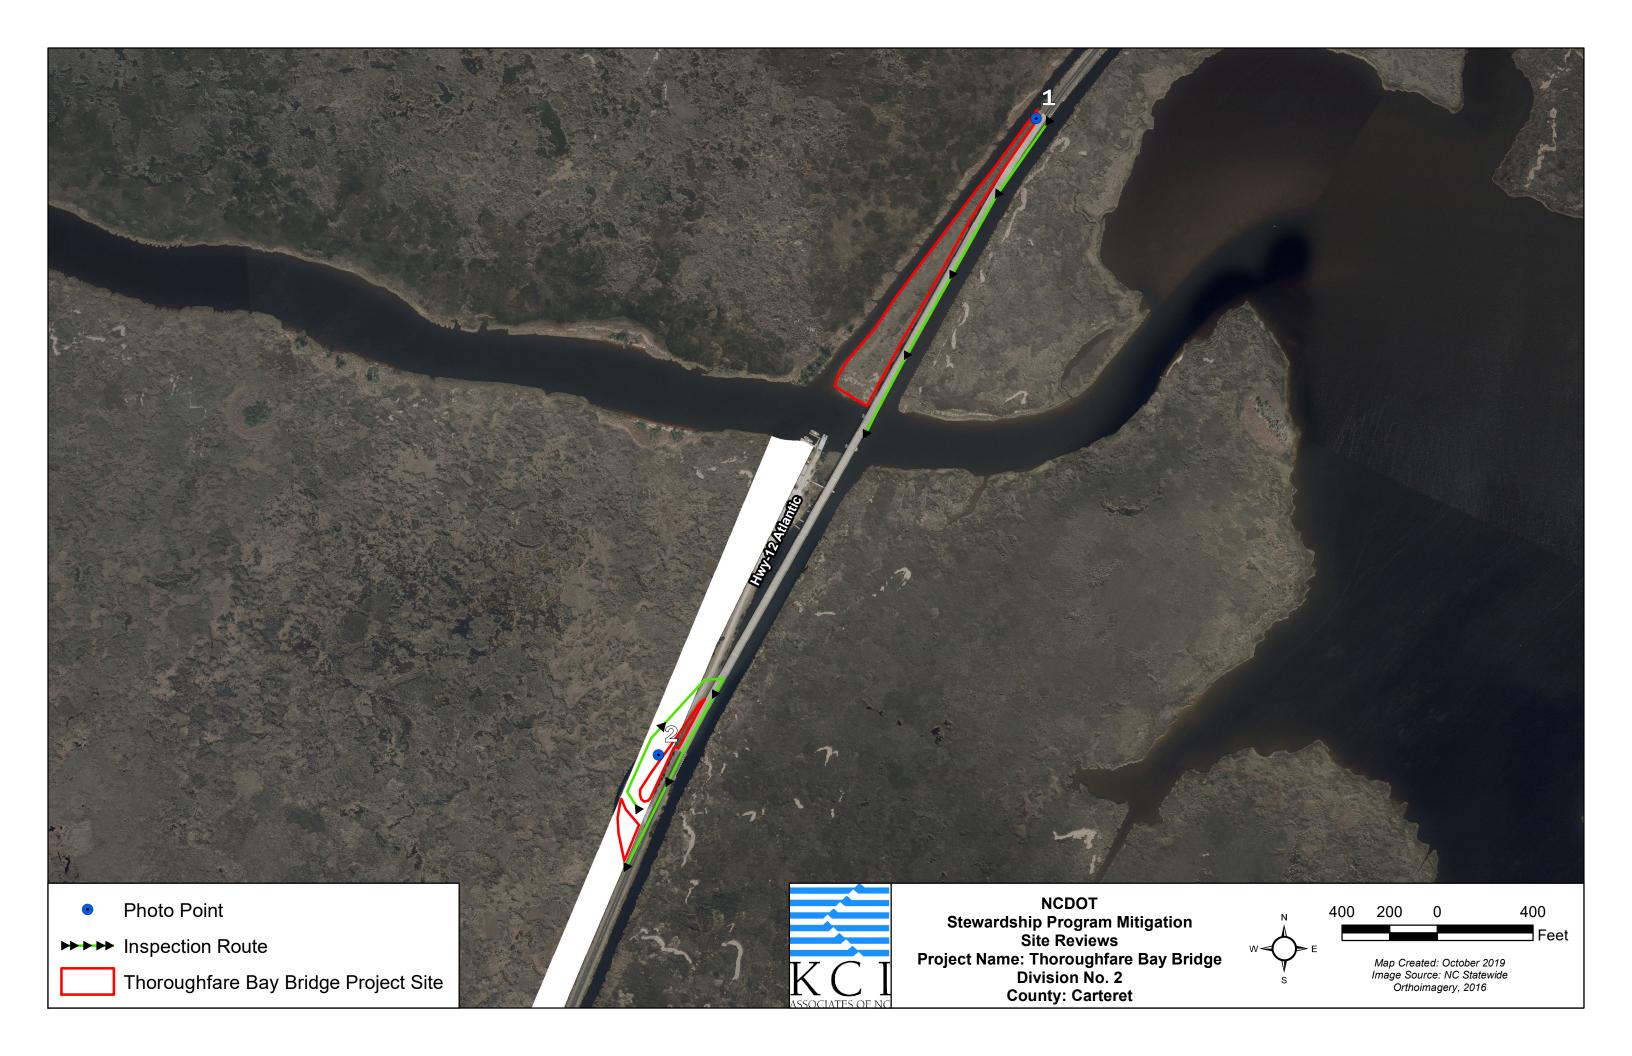

## THOROFARE BAY BRIDGE INSPECTION REPORT

| MITIGATION SITE NAME Thorofare Bay Bridge                                                                                                                                                               |                     | TIP#<br>B-1098 |                                  | ONE ID#<br>016-005 |                                       | INSPECTION DATE<br>October 7, 2019                |  |  |
|---------------------------------------------------------------------------------------------------------------------------------------------------------------------------------------------------------|---------------------|----------------|----------------------------------|--------------------|---------------------------------------|---------------------------------------------------|--|--|
| COUNTY<br>Carteret                                                                                                                                                                                      |                     |                | # ACRES<br>3.35                  |                    |                                       |                                                   |  |  |
| MONITORING ORGANIZATION KCI for NCDOT                                                                                                                                                                   | INSPECTOR<br>TS/JD  |                | PHONE<br>(919) 783-9214          |                    | EMAIL ADDRESS tommy.seelinger@kci.com |                                                   |  |  |
| INSPECTION ACTIVITIES: Comp                                                                                                                                                                             | olete all that ap   | pply. Desc     | ribe locatio                     | on of visited      | d areas if                            | <100%.                                            |  |  |
| Walked boundaries                                                                                                                                                                                       | TES NO              | N/A            | Walked trails / roads YES NO N/A |                    |                                       |                                                   |  |  |
| Walked road frontage                                                                                                                                                                                    | ES NO               | ] N/A          | Walked into                      | erior              | YES                                   | □ No           N/A                                |  |  |
| Monitored from air                                                                                                                                                                                      | ES No               | N/A            |                                  |                    |                                       |                                                   |  |  |
| Condition of boundaries                                                                                                                                                                                 |                     |                | GOOD                             | FAIR P             | OOR                                   |                                                   |  |  |
| COMMENTS: A large amount o were also damaged in the hurric                                                                                                                                              |                     | -              |                                  |                    |                                       | •                                                 |  |  |
| WHICH NATURAL ACTIVITIES / CHANGES HAVE TAKEN PLACE SINCE LAST MONITORING INSPECTION? Check all that apply. Note location and extent. Wherever possible, note species of concern. Document with photos. |                     |                |                                  |                    |                                       |                                                   |  |  |
| FLOODING                                                                                                                                                                                                | FIRE                |                | ⊠ST                              | ORM                |                                       | ARTH<br>MOVEMENT                                  |  |  |
| ☐INVASIVE EXOTIC VEGETATION                                                                                                                                                                             | ☐INSECT<br>INFESTAT | ΓΙΟΝ           |                                  | IIMAL<br>TIVITY    | _                                     | OTHER ACTIVITIES/<br>CHANGES?<br>(Please Explain) |  |  |
|                                                                                                                                                                                                         |                     |                |                                  |                    | 1                                     | NO CHANGE                                         |  |  |
| COMMENTS: Large amount of v                                                                                                                                                                             | vrack was depo      | osited duri    | ng Hurrica                       | ne Dorian.         |                                       |                                                   |  |  |

## WHICH MANMADE ACTIVITIES / CHANGES HAVE TAKEN PLACE SINCE LAST MONITORING?

| Check all that apply. Note                                              | location and                                    | extent. De | ocument with p   | hotos.                                        |  |  |
|-------------------------------------------------------------------------|-------------------------------------------------|------------|------------------|-----------------------------------------------|--|--|
| NEW STRUCTURE / CONSTRUCTION                                            | DUMPING OR STORING                              |            |                  | New trails or roads                           |  |  |
| TIMBER HARVEST/ VEGETATIVE CUTTING                                      | EXCAVATION (DREDGING, FILLING, GRADING, MINING) |            |                  | ALTERATION TO DRAINAGE PATTERNS/WATER QUALITY |  |  |
| SUBDIVISION                                                             | ☐ INDUSTRIAL, RESIDENTIAL, OR COMMERCIAL USE    |            |                  | ☐ LAND CLEARING                               |  |  |
| MOTORIZED VEHICLE DAMAGE                                                | ☐ TRESPASS/VANDALISM                            |            |                  | AGRICULTURAL USE                              |  |  |
| ENCROACHMENT FROM ADJACENT PROPERTY                                     | ACTIVITY ON ABUTTING LAND                       |            |                  | OTHER ACTIVITIES / CHANGES? (Please Explain)  |  |  |
|                                                                         |                                                 |            |                  | No Change                                     |  |  |
| EXPLAIN:                                                                |                                                 |            |                  |                                               |  |  |
|                                                                         |                                                 |            |                  |                                               |  |  |
| REQUEST FOLLOW-UP BY FOR POSSIBLE VIOLATION                             |                                                 |            | ☐YES             | ⊠No                                           |  |  |
| Were corrective actions                                                 |                                                 | No         | EXPLAIN: New     | 7                                             |  |  |
| completed for previous                                                  | YES                                             |            | LAI LAIN. NOW    |                                               |  |  |
| inspection(s)?                                                          |                                                 | N/A        | <b>T</b>         |                                               |  |  |
| Are you aware of any plans that may affect property?                    | YES                                             | ⊠No        | EXPLAIN:         |                                               |  |  |
| Are there concerns about boundaries by adjacent property owners?        | □YES                                            | ⊠No        | EXPLAIN:         |                                               |  |  |
| Are there changes in land use on adjacent property?                     | YES                                             | ⊠No        | EXPLAIN:         |                                               |  |  |
| Are deed restrictions being adhered to?                                 | ⊠YES                                            | □No        | EXPLAIN:         |                                               |  |  |
| If new property owner, do they have a written copy of the restrictions? | □YES                                            | □No        |                  |                                               |  |  |
|                                                                         |                                                 | N/A        |                  |                                               |  |  |
| ATTACHMENTS:                                                            |                                                 |            |                  |                                               |  |  |
| 1) PHOTOGRAPHS WITH CAPTION<br>2) MAP AND PHOTOGRAPHS OF R              |                                                 | AL AND MAN | NMADE ACTIVITIES |                                               |  |  |