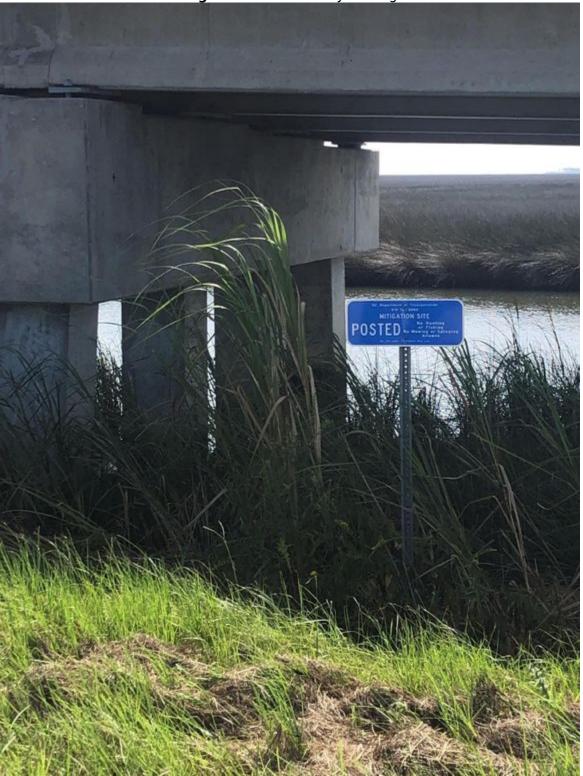

Image #3: Site boundary and sign

Date: 2021/08/31 Time: 10:17:02 Longitude: -76.36626 Latitude: 34.92339

**DOT Site Inspection Program**Page 5 of 7

Image #4: Northside of site

Date: 2021/08/31 Time: 10:20:41 Longitude: -76.36106 Latitude: 34.93005