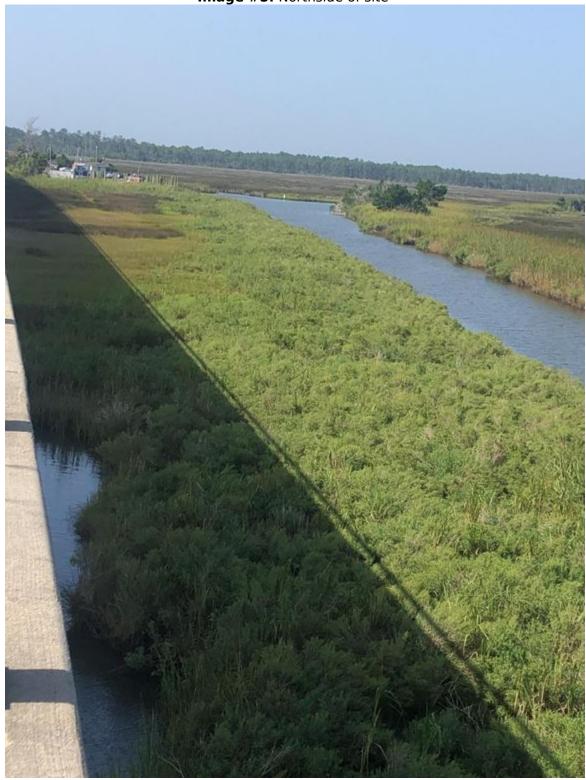

Image #3: Site boundary and sign

Date: 2021/08/31 Time: 10:17:02 Longitude: -76.36626 Latitude: 34.92339

**DOT Site Inspection Program**Page 5 of 7

Image #4: Northside of site

Date: 2021/08/31 Time: 10:20:41 Longitude: -76.36106 Latitude: 34.93005