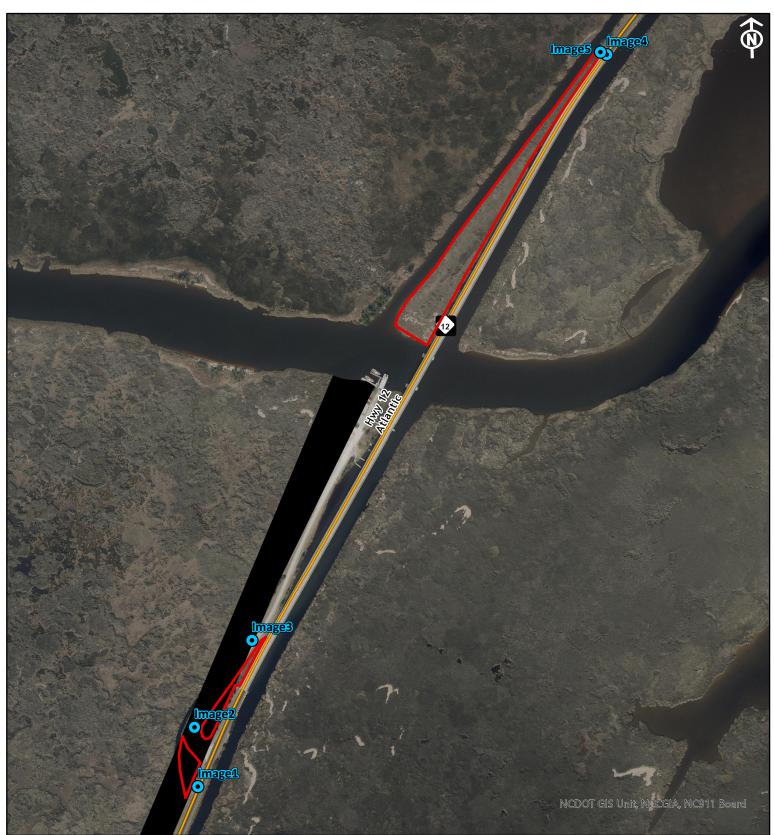

# 2021 Stewardship Inspection Map

# Thorofare Bay Bridge

ONEID: 016-005 Division: 2

County: Carteret TIP: B-1098

Map Center: 76.3643°W 34.9258°N

1 inch equals 404'

3.352148 AC.