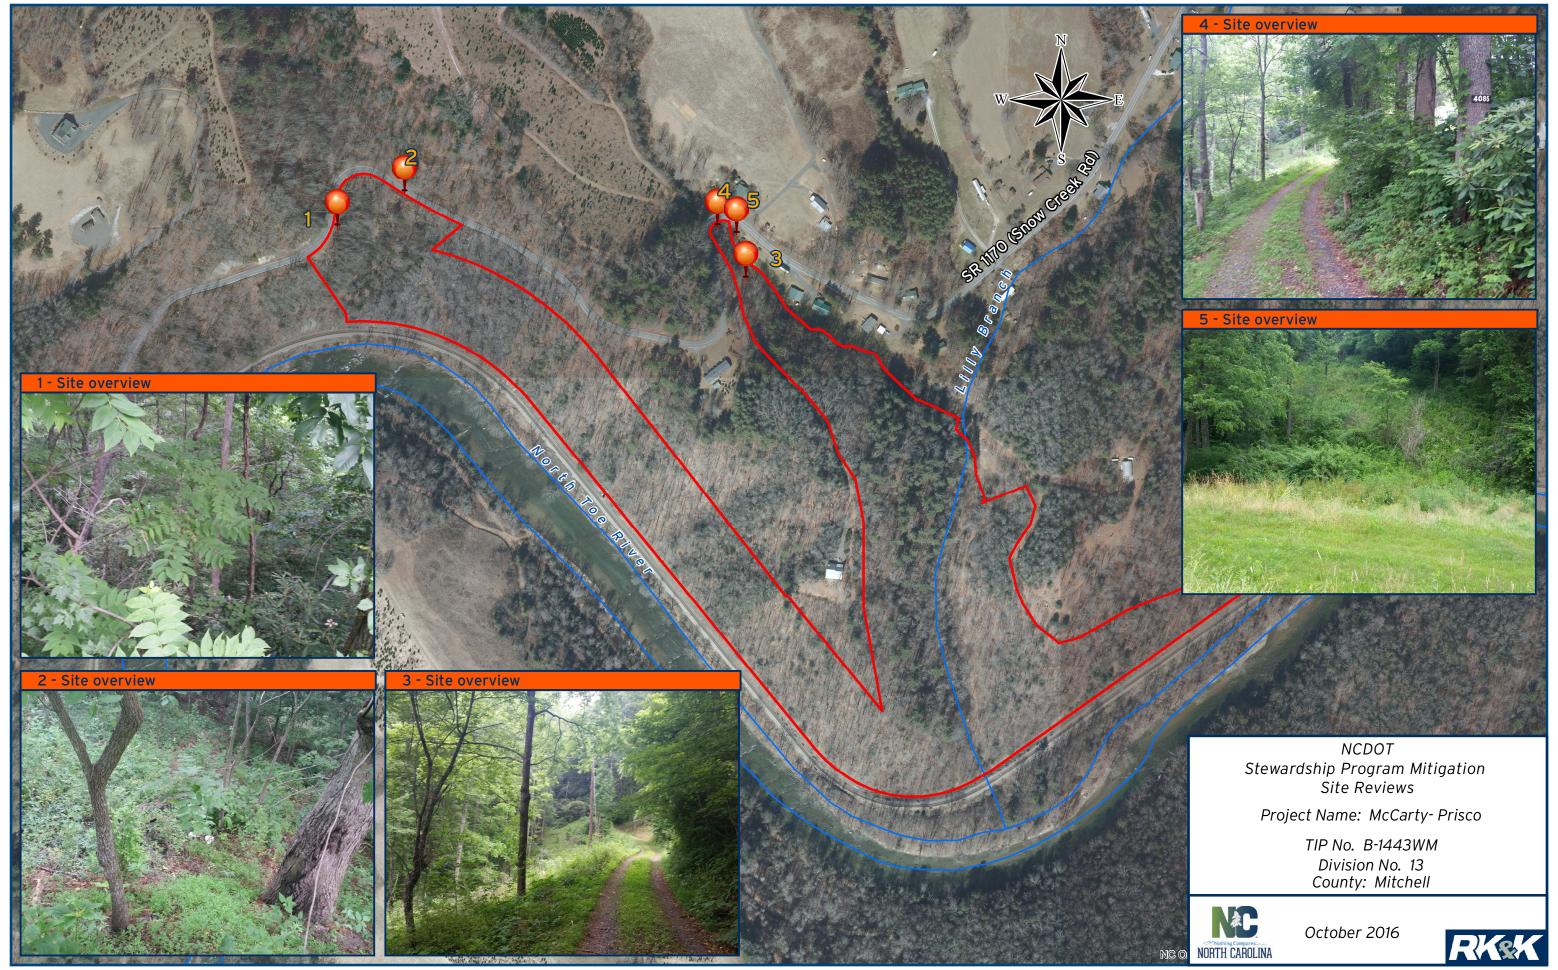

## **DOT SITE INSPECTION REPORT**

| MITIGATION SITE NAME  McCarty/Prisco                                                                                                                                                                     |                  | TIP #<br>B-1443WM |                         | WBS # 34634.2.13 |                                   | INSPECTION DATE 6/22/2016                            |
|----------------------------------------------------------------------------------------------------------------------------------------------------------------------------------------------------------|------------------|-------------------|-------------------------|------------------|-----------------------------------|------------------------------------------------------|
| County<br>Mitchell                                                                                                                                                                                       | # ACRES<br>32.77 |                   |                         |                  |                                   |                                                      |
| MONITORING ORGANIZATION INSPECT NCDOT John Mere                                                                                                                                                          |                  |                   | PHONE<br>919-878-9560   |                  | Email address<br>jmerritt@rkk.com |                                                      |
| INSPECTION ACTIVITIES: Comple                                                                                                                                                                            | ete all that ap  | pply. Des         | scribe locatio          | n of visite      | d areas if «                      | <100%.                                               |
| Walked boundaries ☐ YES ■ NO ☐ N/A                                                                                                                                                                       |                  | ] N/A             | Walked trails / roads Y |                  | YES                               | ■ No □ N/A                                           |
| Valked road frontage ■ YES □ NO □ N/A                                                                                                                                                                    |                  | ] N/A             | Walked interior YE      |                  | YES                               | ■ No  N/A                                            |
| Monitored from air YE                                                                                                                                                                                    | s No             | N/A               |                         |                  |                                   |                                                      |
| Condition of boundaries  GOOD FAIR POOR                                                                                                                                                                  |                  |                   |                         |                  |                                   |                                                      |
| COMMENTS: Significant amount of dumping                                                                                                                                                                  | and debris       | were obs          | served in sa            | ime locati       | ons as pr                         | evious year.                                         |
| WHICH NATURAL ACTIVITIES / CHANGES HAVE TAKEN PLACE SINCE LAST MONITORING INSPECTION?  Check all that apply. Note location and extent. Wherever possible, note species of concern. Document with photos. |                  |                   |                         |                  |                                   |                                                      |
| FLOODING FIRE                                                                                                                                                                                            |                  |                   | STORM                   |                  | EARTH MOVEMENT                    |                                                      |
| □INVASIVE EXOTIC □INSECT VEGETATION INFESTATION                                                                                                                                                          |                  | TION              | □ANIMAL<br>ACTIVITY     |                  |                                   | THER ACTIVITIES/ CHANGES? (Please Explain) NO CHANGE |
| EXPLAIN: No change from previous year                                                                                                                                                                    |                  |                   |                         |                  |                                   |                                                      |

## WHICH MANMADE ACTIVITIES / CHANGES HAVE TAKEN PLACE SINCE LAST MONITORING?

Check all that apply. Note location and extent. Document with photos. NEW STRUCTURE / ■ DUMPING OR STORING NEW TRAILS OR ROADS CONSTRUCTION EXCAVATION TIMBER HARVEST/ ALTERATION TO DRAINAGE (DREDGING, FILLING, GRADING, VEGETATIVE CUTTING PATTERNS/WATER QUALITY MINING) ☐ INDUSTRIAL, RESIDENTIAL, OR SUBDIVISION LAND CLEARING COMMERCIAL USE MOTORIZED VEHICLE TRESPASS/VANDALISM AGRICULTURAL USE DAMAGE OTHER ACTIVITIES / CHANGES? ENCROACHMENT FROM ACTIVITY ON (Please Explain) ADJACENT PROPERTY ABUTTING LAND No Change **EXPLAIN:** Significant amount of dumping and debris were observed within the conservation easement boundary. Maintained power line right of way resulted in mowing with the boundary also. REQUEST FOLLOW-UP BY PROGRAM MANAGER YES No FOR POSSIBLE VIOLATIONS. Were corrective actions □No **EXPLAIN:** YES completed for previous inspection(s)? ■ N/A Are you aware of any plans **EXPLAIN:** ■No YES that may affect property? Are there concerns about **EXPLAIN:** YES ■No boundaries by adjacent property owners? Are there changes in land use **EXPLAIN:** on adjacent property? YES ■No Are deed restrictions being  $\square$ No **EXPLAIN:** ■ YES adhered to? If new property owner, do No they have a written copy of YES the restrictions? ■ N/A **ATTACHMENTS:** 1) MAP OF PERMANENT PHOTO PLOTS 2) PHOTOGRAPHS WITH CAPTIONS 3) MAP AND PHOTOGRAPHS WITH CAPTIONS OF RELEVANT NATURAL AND MANMADE ACTIVITIES