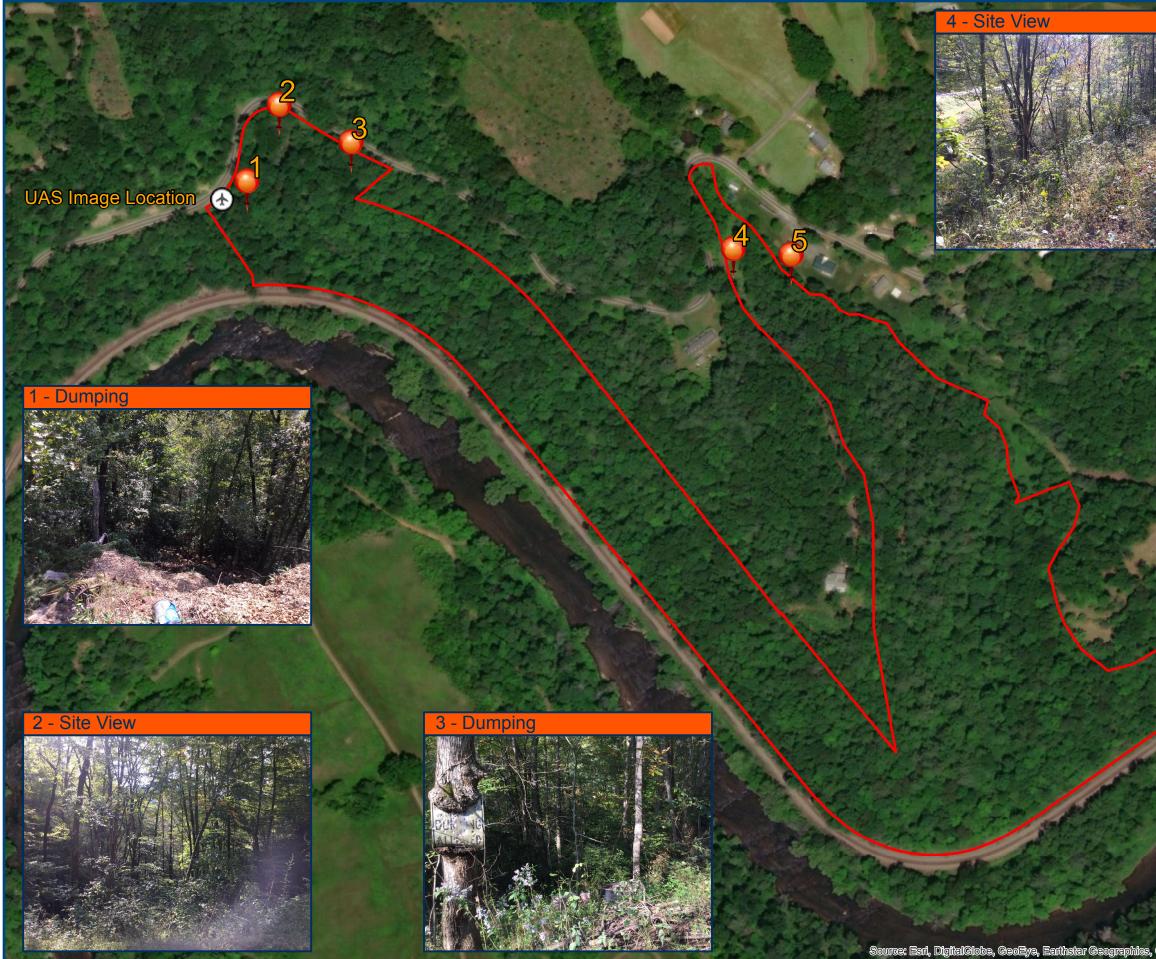

## **DOT SITE INSPECTION REPORT**

| MITIGATION SITE NA<br>McCarty/Prisco                                                                                                                                                                                                                                                                                                                                                                                                                                                                                                                                                                                                                                                                                                                                                                                                                                                                                                                                                                                                                                                                                                                                                                                                                                                                                                                                                                                                                                                                                                                                                                                                                                                                                                                                                                                                                                                                                                                                                                                                                                                                                           |                         | <sup>TIP#</sup><br>B-1443WM |                       | WH<br>34634  | Inspection date   .2.13 10/05/2017 |           |
|--------------------------------------------------------------------------------------------------------------------------------------------------------------------------------------------------------------------------------------------------------------------------------------------------------------------------------------------------------------------------------------------------------------------------------------------------------------------------------------------------------------------------------------------------------------------------------------------------------------------------------------------------------------------------------------------------------------------------------------------------------------------------------------------------------------------------------------------------------------------------------------------------------------------------------------------------------------------------------------------------------------------------------------------------------------------------------------------------------------------------------------------------------------------------------------------------------------------------------------------------------------------------------------------------------------------------------------------------------------------------------------------------------------------------------------------------------------------------------------------------------------------------------------------------------------------------------------------------------------------------------------------------------------------------------------------------------------------------------------------------------------------------------------------------------------------------------------------------------------------------------------------------------------------------------------------------------------------------------------------------------------------------------------------------------------------------------------------------------------------------------|-------------------------|-----------------------------|-----------------------|--------------|------------------------------------|-----------|
| County<br>Mitchell                                                                                                                                                                                                                                                                                                                                                                                                                                                                                                                                                                                                                                                                                                                                                                                                                                                                                                                                                                                                                                                                                                                                                                                                                                                                                                                                                                                                                                                                                                                                                                                                                                                                                                                                                                                                                                                                                                                                                                                                                                                                                                             |                         |                             | # ACRES<br>32.77      |              |                                    |           |
| MONITORING ORGANIZATION INSPECTING ORGANIZATION ORGANI |                         |                             | PHONE<br>919-878-9560 |              | EMAIL ADDRESS<br>gmarsh@rkk.com    |           |
| <b>INSPECTION ACTIVITIES:</b> Con                                                                                                                                                                                                                                                                                                                                                                                                                                                                                                                                                                                                                                                                                                                                                                                                                                                                                                                                                                                                                                                                                                                                                                                                                                                                                                                                                                                                                                                                                                                                                                                                                                                                                                                                                                                                                                                                                                                                                                                                                                                                                              | plete all that ap       | pply. Desc                  | cribe locatio         | on of visite | d areas if ·                       | <100%.    |
| Walked boundaries                                                                                                                                                                                                                                                                                                                                                                                                                                                                                                                                                                                                                                                                                                                                                                                                                                                                                                                                                                                                                                                                                                                                                                                                                                                                                                                                                                                                                                                                                                                                                                                                                                                                                                                                                                                                                                                                                                                                                                                                                                                                                                              | YES INO                 | ] N/A                       | Walked trai           | ls / roads   | YES                                | NO N/A    |
| Walked road frontage                                                                                                                                                                                                                                                                                                                                                                                                                                                                                                                                                                                                                                                                                                                                                                                                                                                                                                                                                                                                                                                                                                                                                                                                                                                                                                                                                                                                                                                                                                                                                                                                                                                                                                                                                                                                                                                                                                                                                                                                                                                                                                           | YES NO                  | ] N/A                       | Walked inte           | erior        | YES                                | NO N/A    |
| Monitored from air IVES NO N/A UAS inspection completed                                                                                                                                                                                                                                                                                                                                                                                                                                                                                                                                                                                                                                                                                                                                                                                                                                                                                                                                                                                                                                                                                                                                                                                                                                                                                                                                                                                                                                                                                                                                                                                                                                                                                                                                                                                                                                                                                                                                                                                                                                                                        |                         |                             |                       |              |                                    |           |
| Condition of boundaries                                                                                                                                                                                                                                                                                                                                                                                                                                                                                                                                                                                                                                                                                                                                                                                                                                                                                                                                                                                                                                                                                                                                                                                                                                                                                                                                                                                                                                                                                                                                                                                                                                                                                                                                                                                                                                                                                                                                                                                                                                                                                                        |                         |                             | GOOD                  | Fair P       | POOR                               |           |
| COMMENTS:<br>Dumping as reported in prev                                                                                                                                                                                                                                                                                                                                                                                                                                                                                                                                                                                                                                                                                                                                                                                                                                                                                                                                                                                                                                                                                                                                                                                                                                                                                                                                                                                                                                                                                                                                                                                                                                                                                                                                                                                                                                                                                                                                                                                                                                                                                       | <i>r</i> ious years app | pears to I                  | have cease            | ed. UAS ir   | magery co                          | ollected. |
| <b>WHICH NATURAL ACTIVITIES</b><br><i>Check all that apply. Note loc</i><br><i>with photos.</i>                                                                                                                                                                                                                                                                                                                                                                                                                                                                                                                                                                                                                                                                                                                                                                                                                                                                                                                                                                                                                                                                                                                                                                                                                                                                                                                                                                                                                                                                                                                                                                                                                                                                                                                                                                                                                                                                                                                                                                                                                                |                         |                             |                       |              |                                    |           |
| FLOODING                                                                                                                                                                                                                                                                                                                                                                                                                                                                                                                                                                                                                                                                                                                                                                                                                                                                                                                                                                                                                                                                                                                                                                                                                                                                                                                                                                                                                                                                                                                                                                                                                                                                                                                                                                                                                                                                                                                                                                                                                                                                                                                       | Fire                    |                             |                       | ORM          | E                                  | ARTH      |

## **DOT SITE INSPECTION REPORT**

WHICH MANMADE ACTIVITIES / CHANGES HAVE TAKEN PLACE SINCE LAST MONITORING?

| Check all that apply. Note location and extent. Document with photos.            |                                                       |           |                                                 |                                                  |  |  |  |
|----------------------------------------------------------------------------------|-------------------------------------------------------|-----------|-------------------------------------------------|--------------------------------------------------|--|--|--|
| NEW STRUCTURE /<br>CONSTRUCTION                                                  | DUMPING OR STORING                                    |           |                                                 | NEW TRAILS OR ROADS                              |  |  |  |
| TIMBER HARVEST/<br>VEGETATIVE CUTTING                                            | EXCAVATION<br>(DREDGING, FILLING, GRADING,<br>MINING) |           |                                                 | ALTERATION TO DRAINAGE<br>PATTERNS/WATER QUALITY |  |  |  |
| <b>SUBDIVISION</b>                                                               | INDUSTRIAL, RESIDENTIAL, OR<br>COMMERCIAL USE         |           |                                                 | LAND CLEARING                                    |  |  |  |
| DAMAGE                                                                           | TRESPASS/VANDALISM                                    |           |                                                 | AGRICULTURAL USE                                 |  |  |  |
| ENCROACHMENT FROM ACTIVITY ON<br>ADJACENT PROPERTY ABUTTING LAND                 |                                                       |           | OTHER ACTIVITIES / CHANGES?<br>(Please Explain) |                                                  |  |  |  |
|                                                                                  |                                                       |           |                                                 | NO CHANGE                                        |  |  |  |
| Explain:<br>No changes observed.                                                 |                                                       |           |                                                 |                                                  |  |  |  |
| <b>R</b> EQUEST FOLLOW-UP BY <b>P</b> ROGRAM MANAGER<br>FOR POSSIBLE VIOLATIONS. |                                                       |           | YES NO                                          |                                                  |  |  |  |
| Were corrective actions<br>completed for previous<br>inspection(s)?              | YES                                                   | NO<br>N/A | EXPLAIN:                                        |                                                  |  |  |  |
| Are you aware of any plans that may affect property?                             | YES                                                   |           | EXPLAIN:                                        |                                                  |  |  |  |
| Are there concerns about<br>boundaries by adjacent<br>property owners?           | YES                                                   | ■No       | EXPLAIN:                                        |                                                  |  |  |  |
| Are there changes in land use<br>on adjacent property?                           | e Yes                                                 | ■No       | EXPLAIN:                                        |                                                  |  |  |  |
| Are deed restrictions being adhered to?                                          | ■ YES                                                 | No        | EXPLAIN:                                        |                                                  |  |  |  |
| If new property owner, do<br>they have a written copy of<br>the restrictions?    | YES                                                   | NO N/A    |                                                 |                                                  |  |  |  |
| ATTACHMENTS:                                                                     |                                                       |           | L                                               |                                                  |  |  |  |
|                                                                                  |                                                       |           |                                                 |                                                  |  |  |  |
| 1) MAP OF PERMANENT PHOTO<br>2) PHOTOGRAPHS WITH CAPTION                         |                                                       |           |                                                 |                                                  |  |  |  |