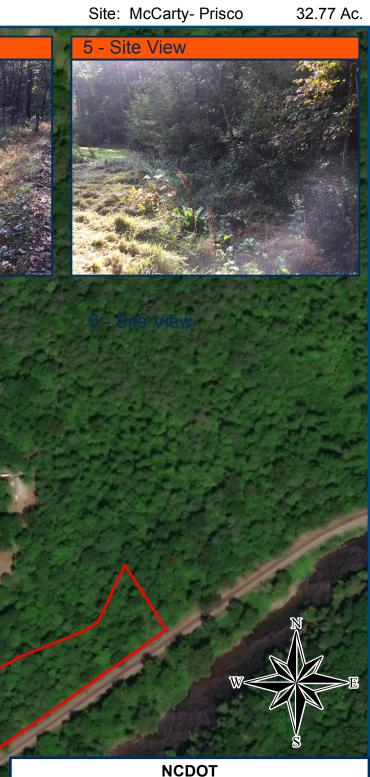

3) MAP AND PHOTOGRAPHS WITH CAPTIONS OF RELEVANT NATURAL AND MANMADE ACTIVITIES

4) OTHER (SPECIFY)

0

400

800

NCDOT Stewardship Program Mitigation Site Reviews

Project Name: McCarty- Prisco

TIP No. B-1443WM Division No. 13 County: Mitchell

November 2018

Lat/Long: 35.933414, -82.161651