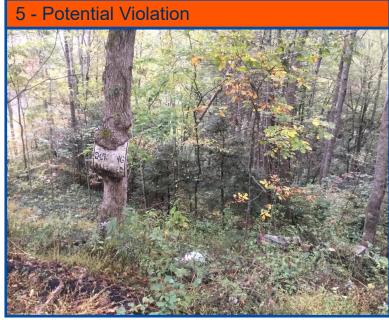

## WHICH MANMADE ACTIVITIES / CHANGES HAVE TAKEN PLACE SINCE LAST MONITORING?

Check all that apply. Note location and extent. Document with photos. NEW STRUCTURE / DUMPING OR STORING NEW TRAILS OR ROADS CONSTRUCTION EXCAVATION TIMBER HARVEST/ ALTERATION TO DRAINAGE (DREDGING, FILLING, GRADING, VEGETATIVE CUTTING PATTERNS/WATER QUALITY MINING) INDUSTRIAL, RESIDENTIAL, OR SUBDIVISION ☐ LAND CLEARING COMMERCIAL USE MOTORIZED VEHICLE TRESPASS/VANDALISM AGRICULTURAL USE DAMAGE OTHER ACTIVITIES / CHANGES? ENCROACHMENT FROM ACTIVITY ON (Please Explain) ADJACENT PROPERTY ABUTTING LAND ■ No Change **EXPLAIN:** No changes observed. Dumping material from previous years still present on site. REQUEST FOLLOW-UP BY PROGRAM MANAGER ☐YES No FOR POSSIBLE VIOLATIONS. Were corrective actions □No **EXPLAIN:** YES completed for previous inspection(s)? ■ N/A Are you aware of any plans **EXPLAIN:** ■No **YES** that may affect property? Are there concerns about **EXPLAIN: YES** ■No boundaries by adjacent property owners? Are there changes in land use **EXPLAIN:** on adjacent property? YES ■No Are deed restrictions being  $\square$ No **EXPLAIN: ■**YES adhered to? If new property owner, do □No they have a written copy of YES the restrictions? ■ N/A **ATTACHMENTS:** 1) MAP OF PERMANENT PHOTO PLOTS