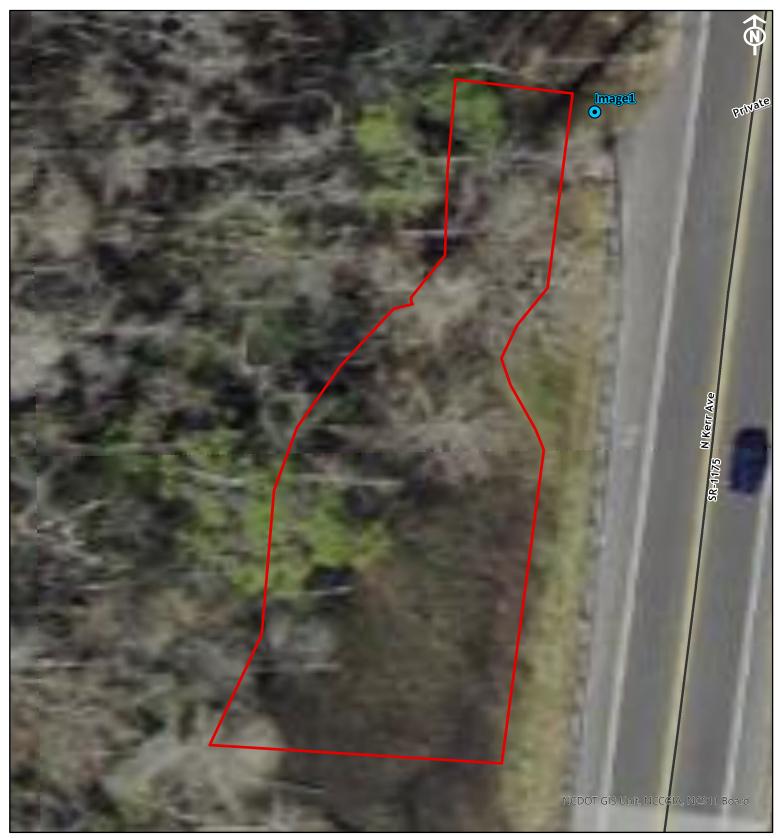

# 2021 Stewardship Inspection Map

## Spring Branch Bridge

Division: 3 ONEID: 065-008

County: New Hanover TIP: B-2059

Map Center: 77.888°W 34.2601°N

1 inch equals 19'

0.121846 AC.