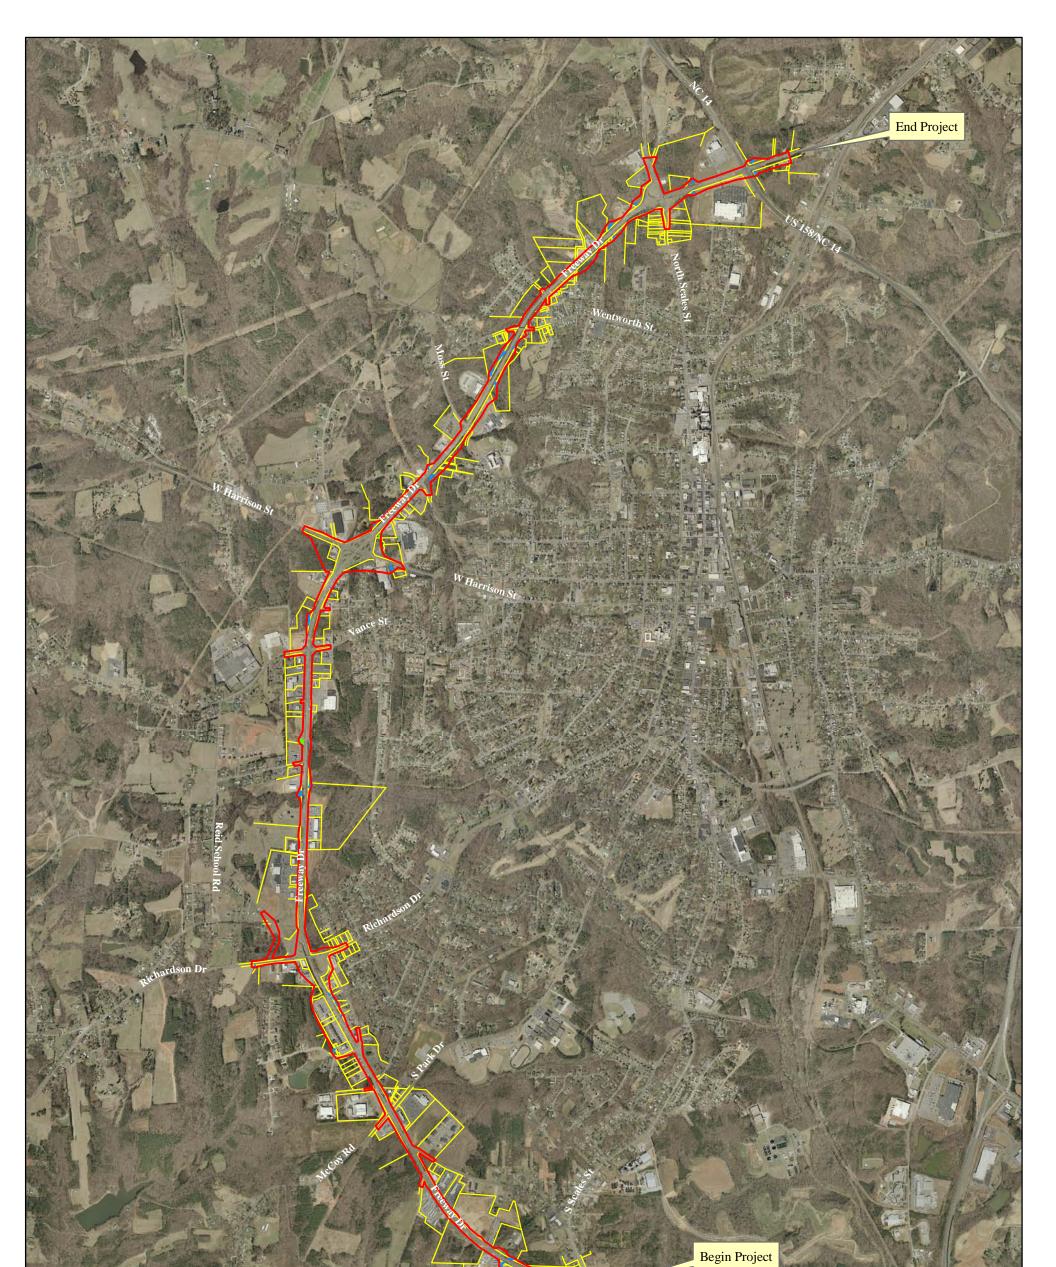

JD Review Area

Streams

Wetlands

Parcel Boundary

## Figure 1a: Jurisdictional Features

#### U-3326 A AND B

Widening of U.S. 29 Business (Freeway Drive) from SR 2670 (South Scales Street) to NC 14 in Reidsville, Rockingham County