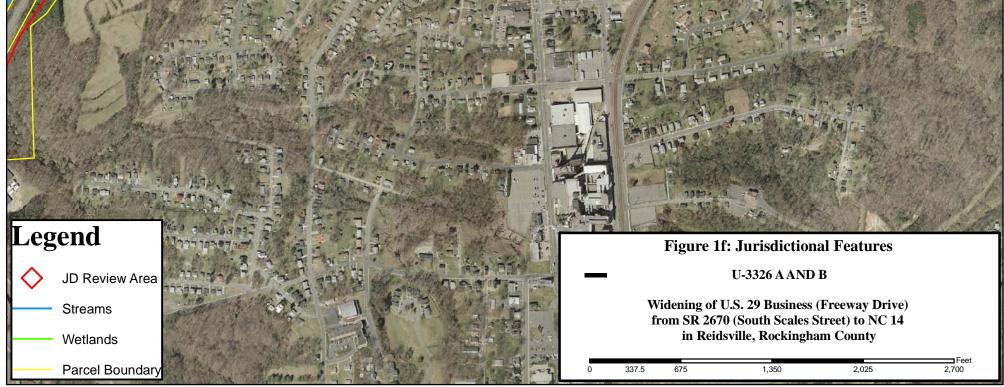

# Legend

JD Review Area

Streams

Wetlands

Parcel Boundary

### **Figure 1c: Jurisdictional Features**

#### U-3326 A AND B

Widening of U.S. 29 Business (Freeway Drive) from SR 2670 (South Scales Street) to NC 14 in Reidsville, Rockingham County

1,300

325

650

1,950

2,600