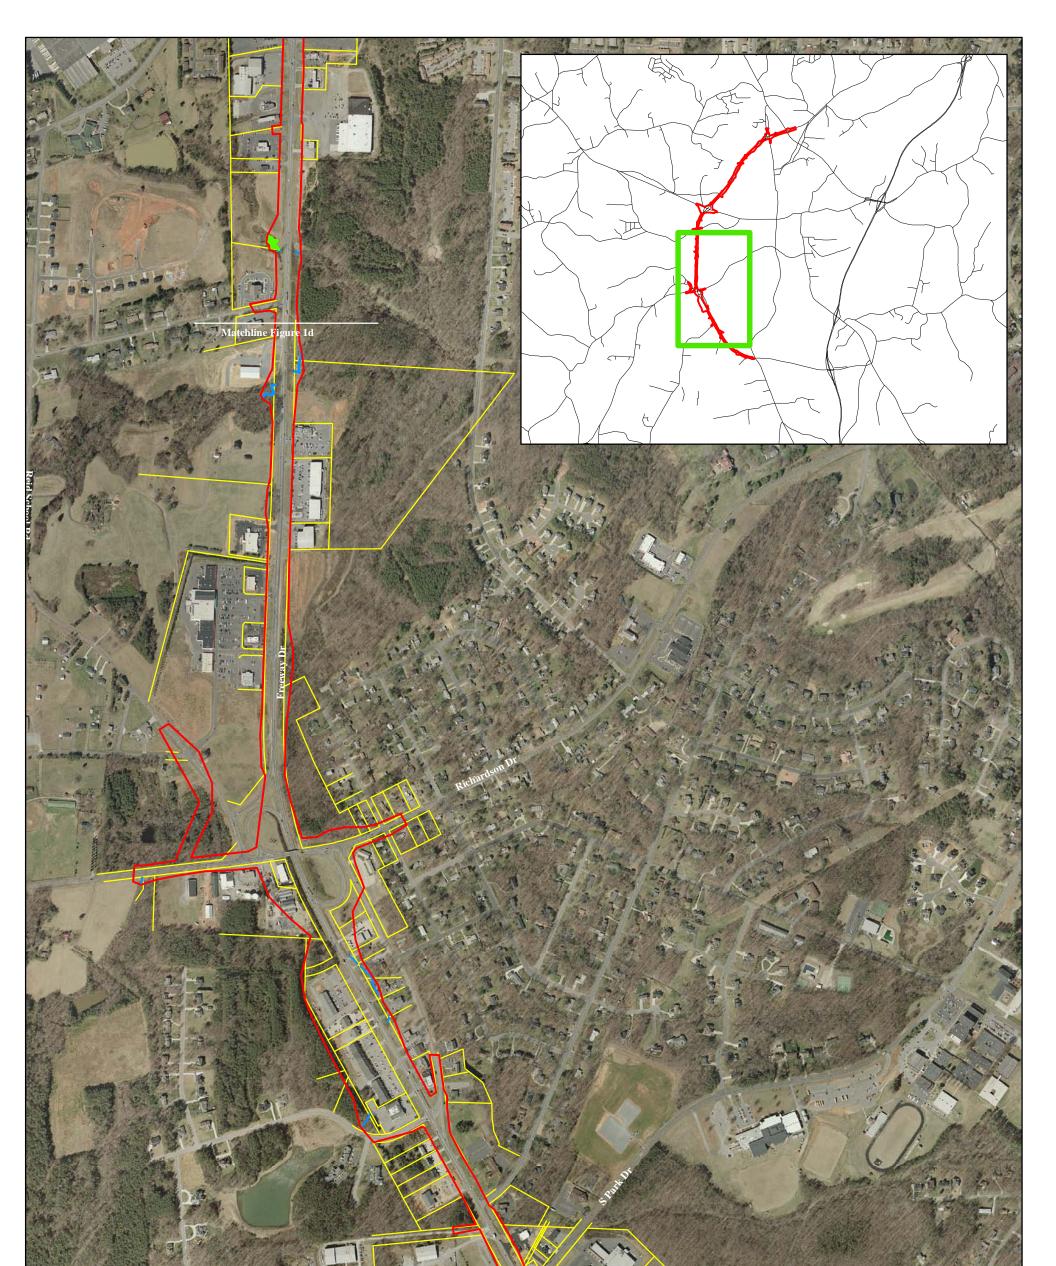

# Legend

JD Review Area

Streams

Wetlands

Parcel Boundary

### **Figure 1c: Jurisdictional Features**

#### U-3326 A AND B

Widening of U.S. 29 Business (Freeway Drive) from SR 2670 (South Scales Street) to NC 14 in Reidsville, Rockingham County

1,300

325

650

1,950

2,600