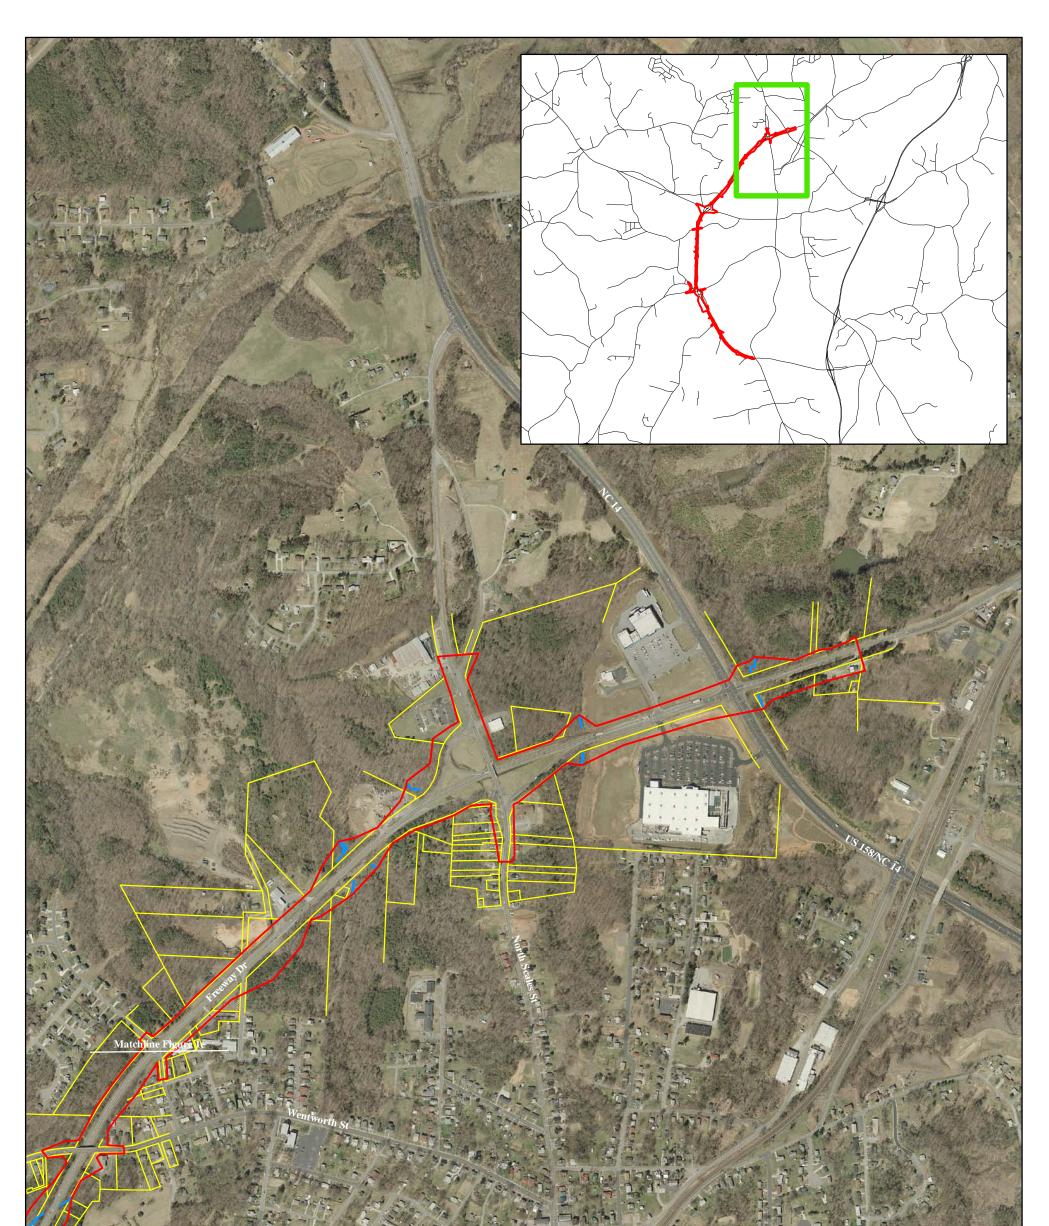

# Legend

JD Review Area

Streams

Wetlands

Parcel Boundary

## Figure 1b: Jurisdictional Features

### U-3326 A AND B

Widening of U.S. 29 Business (Freeway Drive) from SR 2670 (South Scales Street) to NC 14 in Reidsville, Rockingham County

1,080

270

540

\_\_\_\_Feet 2,160

1,620