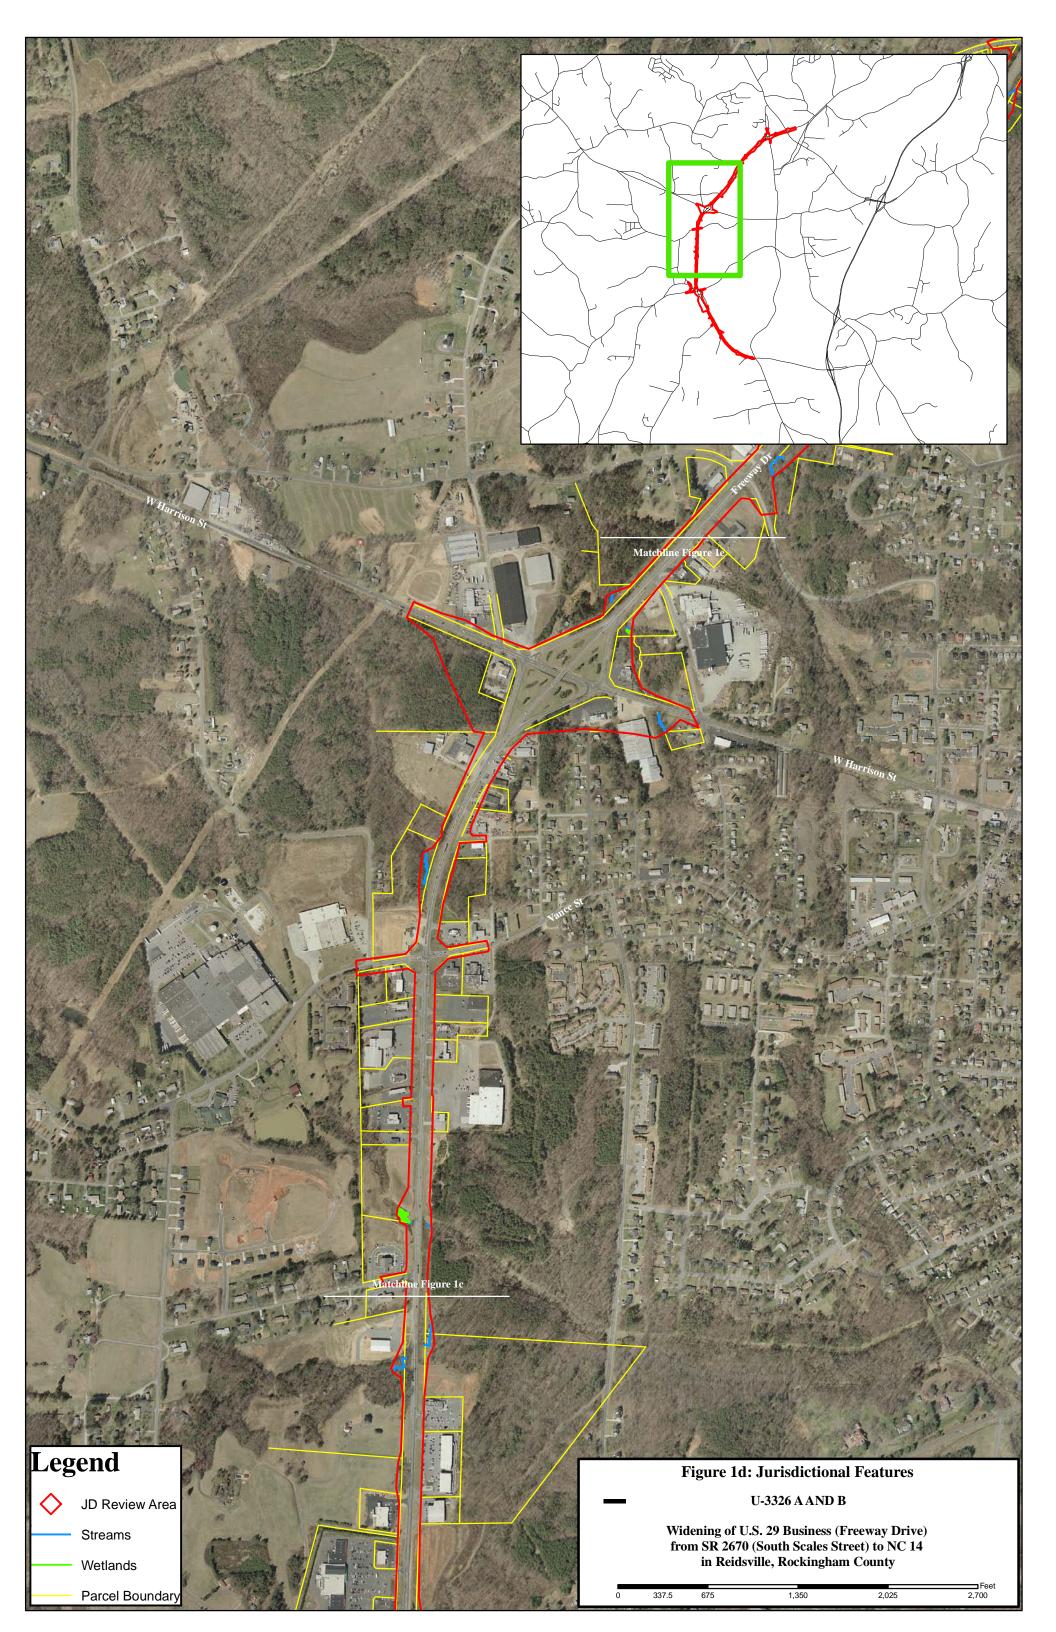

Area

Streams

Wetlands

Parcel Boundary

## Figure 1a: Jurisdictional Features

#### U-3326 A AND B

Widening of U.S. 29 Business (Freeway Drive) from SR 2670 (South Scales Street) to NC 14 in Reidsville, Rockingham County





# Legend

JD Review Area

Streams

Wetlands

Parcel Boundary

## Figure 1b: Jurisdictional Features

### U-3326 A AND B

Widening of U.S. 29 Business (Freeway Drive) from SR 2670 (South Scales Street) to NC 14 in Reidsville, Rockingham County

1,080

270

540

\_\_\_\_Feet 2,160

1,620



# Legend

JD Review Area

Streams

Wetlands

Parcel Boundary

### **Figure 1c: Jurisdictional Features**

#### U-3326 A AND B

Widening of U.S. 29 Business (Freeway Drive) from SR 2670 (South Scales Street) to NC 14 in Reidsville, Rockingham County

1,300

325

650

1,950

2,600