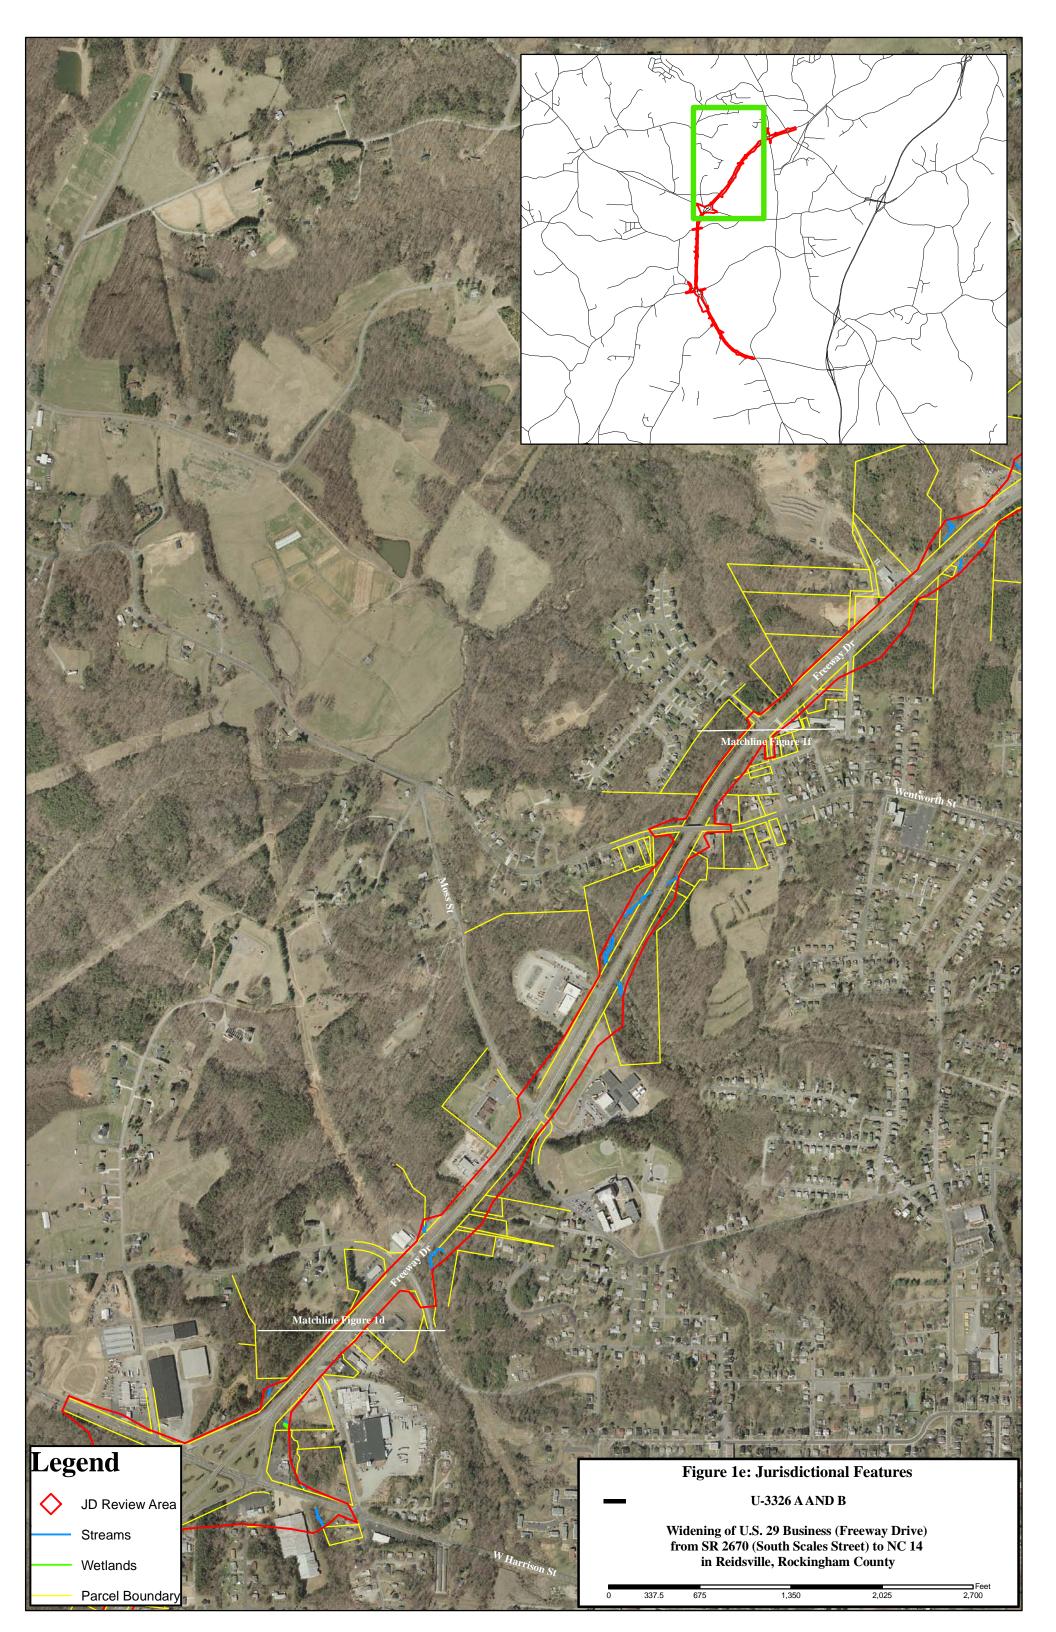

JD Review Area

Streams

Wetlands

Parcel Boundary

## Figure 1a: Jurisdictional Features

#### U-3326 A AND B

Widening of U.S. 29 Business (Freeway Drive) from SR 2670 (South Scales Street) to NC 14 in Reidsville, Rockingham County