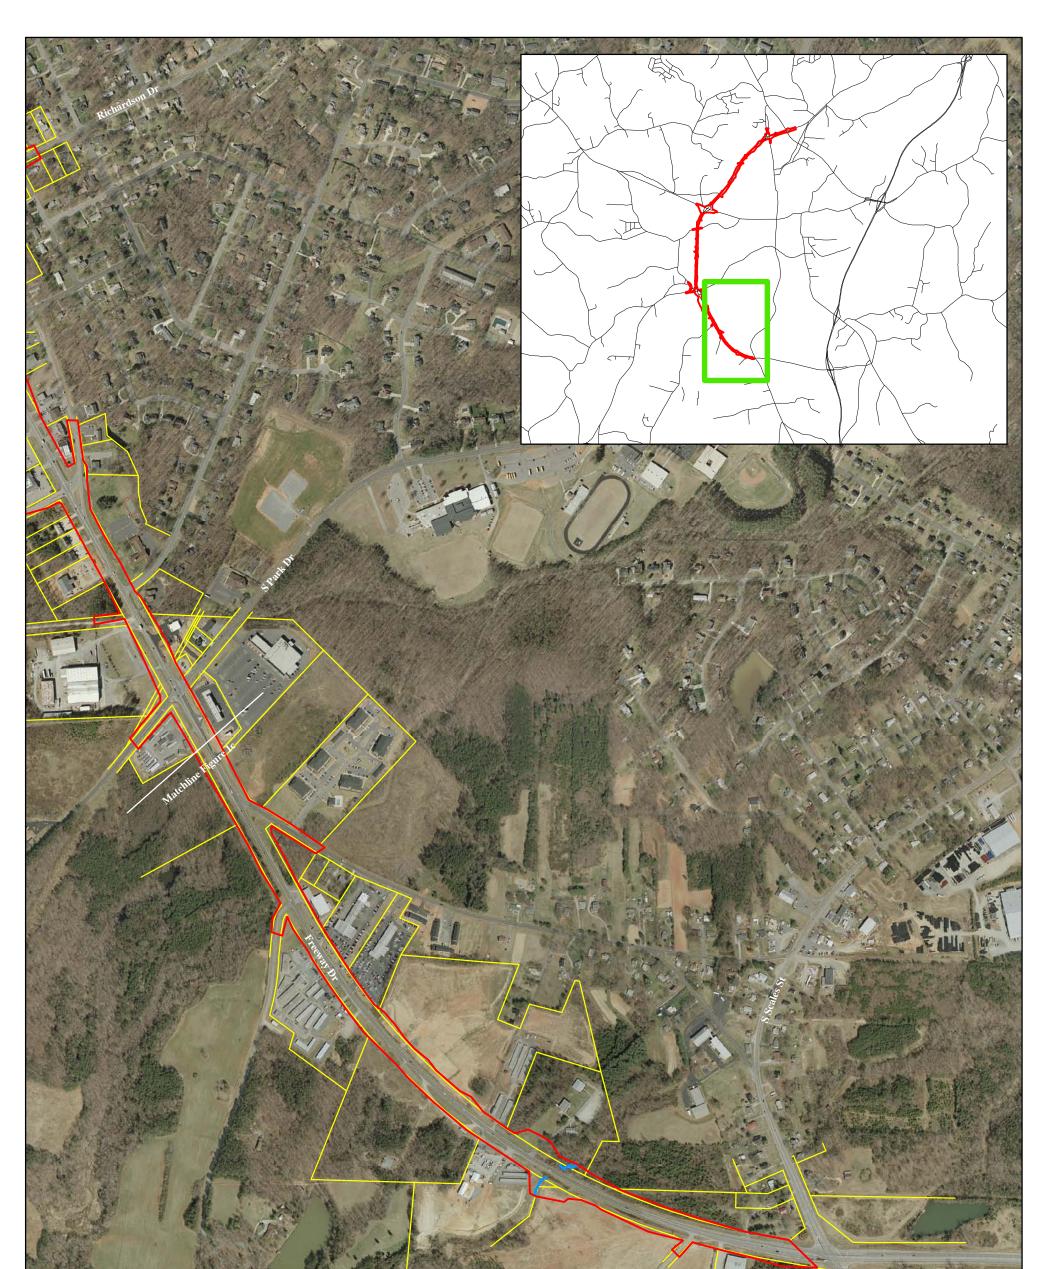

# Legend

JD Review Area

Streams

Wetlands

Parcel Boundary

## Figure 1b: Jurisdictional Features

### U-3326 A AND B

Widening of U.S. 29 Business (Freeway Drive) from SR 2670 (South Scales Street) to NC 14 in Reidsville, Rockingham County

1,080

270

540

\_\_\_\_Feet 2,160

1,620