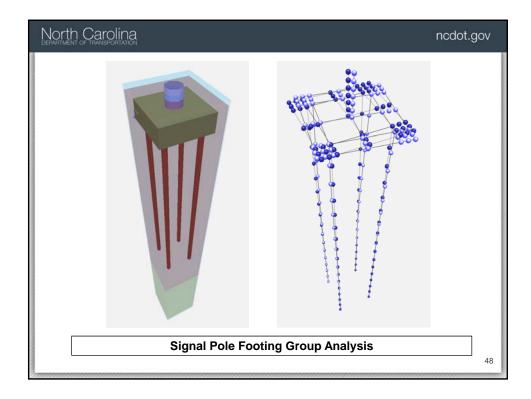

| Ţ                   |                 |                   |               | ł      |   | L.       | n/      | \p       | Ĩ         | \μ/               | \                          | Ŷ      | -   |
|                |                                     |                   |                |                     |                 |                   |               |        |   |          |         |          |           |                   |                            |        |     |
|                | Roadway Deck Micropile Underpinning |                   |                |                     |                 |                   |               |        |   |          |         |          | 40        |                   |                            |        |     |