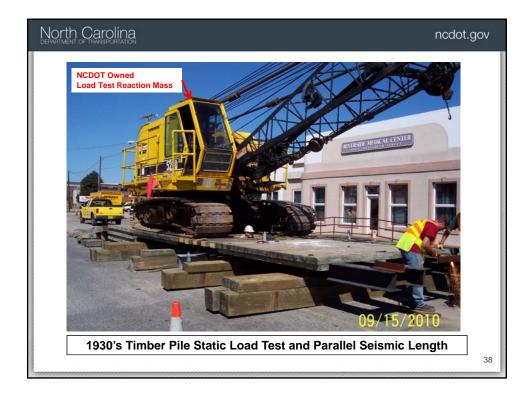

| 24                                                                 |































| North Cal      |                                     | na                |                |                     |                 |                   |               |        |   |          |         |          |           |                   | r                          | ncdot. | gov |
|----------------|-------------------------------------|-------------------|----------------|---------------------|-----------------|-------------------|---------------|--------|---|----------|---------|----------|-----------|-------------------|----------------------------|--------|-----|
|                | M                                   | FOR A<br>ICROPIL  | DDIT:<br>E,SEE | IONAL ST<br>SHEET : | EEL O<br>3 OF : | VER<br>3 (TYP.)   |               |        |   |          | (Exist) | ING P    |