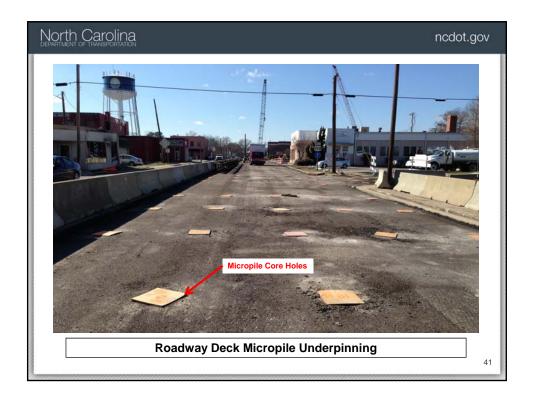

| North Cal      |                                     | na                |                |                     |                 |                   |               |        |   |          |         |          |           |                   | r                          | ncdot. | gov |
|----------------|-------------------------------------|-------------------|----------------|---------------------|-----------------|-------------------|---------------|--------|---|----------|---------|----------|-----------|-------------------|----------------------------|--------|-----|
|                | M                                   | FOR A<br>ICROPIL  | DDIT:<br>E,SEE | IONAL ST<br>SHEET : | EEL O<br>3 OF : | VER<br>3 (TYP.)   |               |        |   |          | (Exist) | ING P    | PILE (TYP | e.                |                            |        |     |
|                | <u>)</u>                            | @)                | \$             | ٢                   | \$              | ٢                 | ्र <b>े</b> ) | 6      | þ | (6)      | \$      | Ì        | \$        | ۲                 | 6                          |        |     |
|                | 9)<br>-                             | ©                 | •              | ٢                   | ¢               | ®                 | ¢             | 6      | þ | ٢        | •       | ©        | ¢         | ٢                 | 6                          | 1      |     |
|                | <u>9)</u><br>al                     | <u>(9)</u><br>181 |                |                     |                 | <u>(0)</u><br>Tel | -             |        |   | (®)<br>  |         |          | -         | <u>(9)</u><br>Ref |                            |        |     |
|                | 97<br><del>8) -</del>               | ان<br>ک           | ļ              |                     | ļ               |                   | ļ             | w<br>® |   |          | ļ       |          | <u> </u>  |                   | <u>(1)</u><br>(10)<br>(10) |        |     |
| 20<br>17<br>17 |                                     | ©)                | ļ              | )<br>(@)            |                 | )<br>(6)          | 0             | 6      | P | )<br>(6) |         | )<br>(6) | 0         | )<br>(@)          |                            | 1      |     |
|                | € PROPOSED<br>MICROPILES (TYP.)     |                   |                |                     |                 |                   |               |        |   |          |         |          |           |                   |                            |        |     |
|                |                                     |                   |                |                     |                 | (MIN.)            | <u>,,,,,</u>  |        |   |          |         |          |           | <del>ikin</del>   |                            |        | -   |
|                |                                     |                   |                | Ţ                   |                 |                   |               | ł      |   | L.       | n/      | \p       | Ĩ         | \μ/               | \                          | Ŷ      | -   |
|                |                                     |                   |                |                     |                 |                   |               |        |   |          |         |          |           |                   |                            |        |     |
|                | Roadway Deck Micropile Underpinning |                   |                |                     |                 |                   |               |        |   |          |         |          | 40        |                   |                            |        |     |