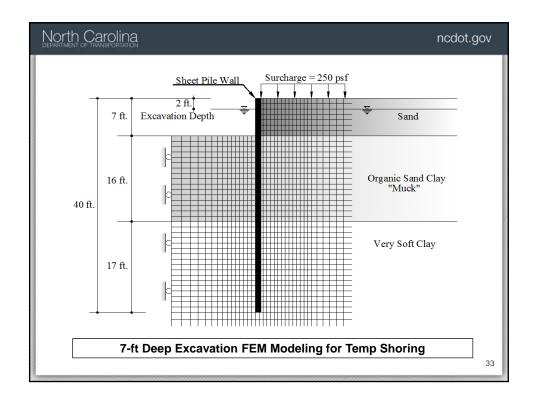

| 24                                                                 |































| North Cal      |                                     | na                |                |                     |                 |                   |               |        |   |          |         |          |           |                   | r                          | ncdot. | gov |
|----------------|-------------------------------------|-------------------|----------------|---------------------|-----------------|-------------------|---------------|--------|---|----------|---------|----------|-----------|-------------------|----------------------------|--------|-----|
|                | M                                   | FOR A<br>ICROPIL  | DDIT:<br>E,SEE | IONAL ST<br>SHEET : | EEL O<br>3 OF : | VER<br>3 (TYP.)   |               |        |   |          | (Exist) |