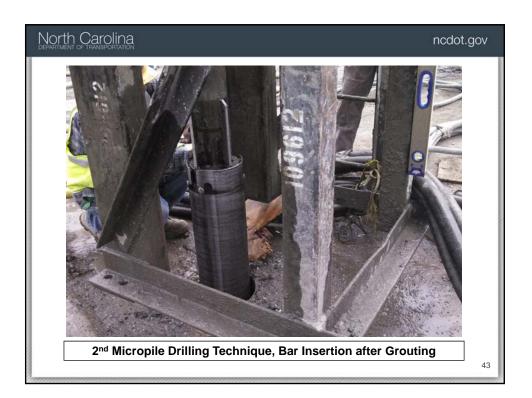

| Ţ                   |                 |                   |               | ł      |   | L.       | n/      | \p       | Ĩ         | \μ/               | \                          | Ŷ      | -   |
|                |                                     |                   |                |                     |                 |                   |               |        |   |          |         |          |           |                   |                            |        |     |
|                | Roadway Deck Micropile Underpinning |                   |                |                     |                 |                   |               |        |   |          |         |          | 40        |                   |                            |        |     |