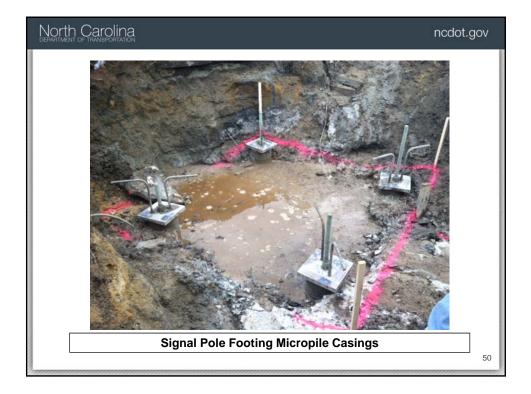

| Ţ                   |                 |                   |               | ł      |   | L.       | n/      | \p       | Ĩ         | \μ/               | \                          | Ŷ      | -   |
|                |                                     |                   |                |                     |                 |                   |               |        |   |          |         |          |           |                   |                            |        |     |
|                | Roadway Deck Micropile Underpinning |                   |                |                     |                 |                   |               |        |   |          |         |          | 40        |                   |                            |        |     |