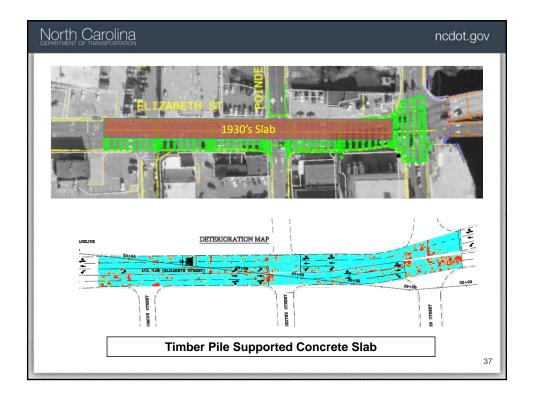

| 24                                                                 |































| North Cal      |                                     | na                |                |                     |                 |                   |               |        |   |          |         |          |           |                   | r                          | ncdot. | gov |
|----------------|-------------------------------------|-------------------|----------------|---------------------|-----------------|-------------------|---------------|--------|---|----------|---------|----------|-----------|-------------------|----------------------------|--------|-----|
|                | M                                   | FOR A<br>ICROPIL  | DDIT:<br>E,SEE | IONAL ST<br>SHEET : | EEL O<br>3 OF : | VER<br>3 (TYP.)   |               |        |   |          | (Exist) | ING P