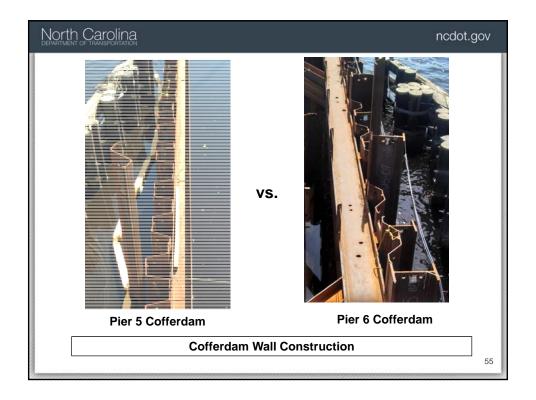

|                 |                   |               | ł      |   | L.       | n/      | \p       | Ĩ         | \μ/               | \                          | Ŷ      | -   |
|                |                                     |                   |                |                     |                 |                   |               |        |   |          |         |          |           |                   |                            |        |     |
|                | Roadway Deck Micropile Underpinning |                   |                |                     |                 |                   |               |        |   |          |         |          | 40        |                   |                            |        |     |