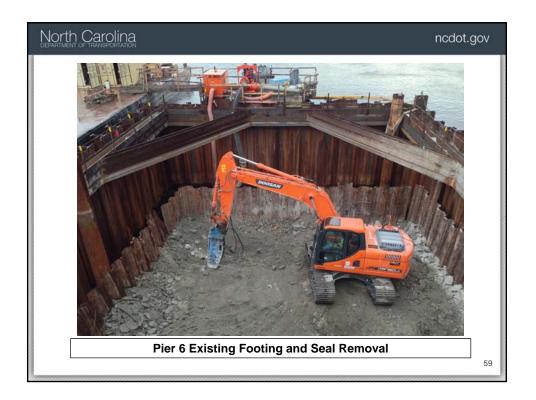

|                 |                   |               | ł      |   | L.       | n/      | \p       | Ĩ         | \μ/               | \                          | Ŷ      | -   |
|                |                                     |                   |                |                     |                 |                   |               |        |   |          |         |          |           |                   |                            |        |     |
|                | Roadway Deck Micropile Underpinning |                   |                |                     |                 |                   |               |        |   |          |         |          | 40        |                   |                            |        |     |