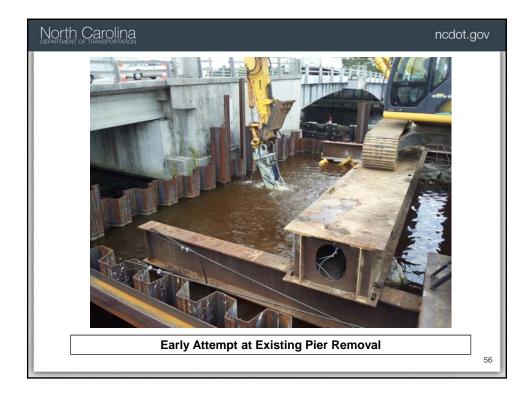

|                 |                   |               | ł      |   | L.       | n/      | \p       | Ĩ         | \μ/               | \                          | Ŷ      | -   |
|                |                                     |                   |                |                     |                 |                   |               |        |   |          |         |          |           |                   |                            |        |     |
|                | Roadway Deck Micropile Underpinning |                   |                |                     |                 |                   |               |        |   |          |         |          | 40        |                   |                            |        |     |