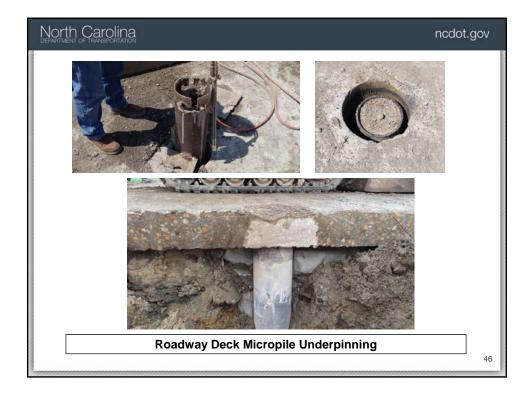

| North Cal      |                                     | na                |                |                     |                 |                   |               |        |   |          |         |          |           |                   | r                          | ncdot. | gov |
|----------------|-------------------------------------|-------------------|----------------|---------------------|-----------------|-------------------|---------------|--------|---|----------|---------|----------|-----------|-------------------|----------------------------|--------|-----|
|                | M                                   | FOR A<br>ICROPIL  | DDIT:<br>E,SEE | IONAL ST<br>SHEET : | EEL O<br>3 OF : | VER<br>3 (TYP.)   |               |        |   |          | (Exist) | ING P    | PILE (TYP | e.                |                            |        |     |
|                | <u>)</u>                            | @)                | \$             | ٢                   | \$              | ٢                 | ्र <b>े</b> ) | 6      | þ | (6)      | \$      | Ì        | \$        | ۲                 | 6                          |        |     |
|                | 9)<br>-                             | ©                 | •              | ٢                   | ¢               | ®                 | ¢             | 6      | þ | ٢        | •       | ©        | ¢         | ٢                 | 6                          | 1      |     |
|                | <u>9)</u><br>al                     | <u>(9)</u><br>181 |                |                     |                 | <u>(0)</u><br>Tel | -             |        |   | (®)<br>  |         |          | -         | <u>(9)</u><br>Ref |                            |        |     |
|                | 97<br><del>8) -</del>               | ان<br>ک           | ļ              |                     | ļ               |                   | ļ             | w<br>® |   |          | ļ       |          | <u> </u>  |                   | <u>(1)</u><br>(10)<br>(10) |        |     |
| 20<br>17<br>17 |                                     | ©)                | ļ              | )<br>(@)            |                 | )<br>(6)          | 0             | 6      | P | )<br>(6) |         | )<br>(6) | 0         | )<br>(@)          |                            | 1      |     |
|                | € PROPOSED<br>MICROPILES (TYP.)     |                   |                |                     |                 |                   |               |        |   |          |         |          |           |                   |                            |        |     |
|                |                                     |                   |                |                     |                 | (MIN.)            | <u>,,,,,</u>  |        |   |          |         |          |           | <del>ikin</del>   |                            |        | -   |
|                |                                     |                   |                | Ţ                   |                 |                   |               | ł      |   | L.       | n/      | \p       | Ĩ         | \μ/               | \                          | Ŷ      | -   |
|                |                                     |                   |                |                     |                 |                   |               |        |   |          |         |          |           |                   |                            |        |     |
|                | Roadway Deck Micropile Underpinning |                   |                |                     |                 |                   |               |        |   |          |         |          | 40        |                   |                            |        |     |