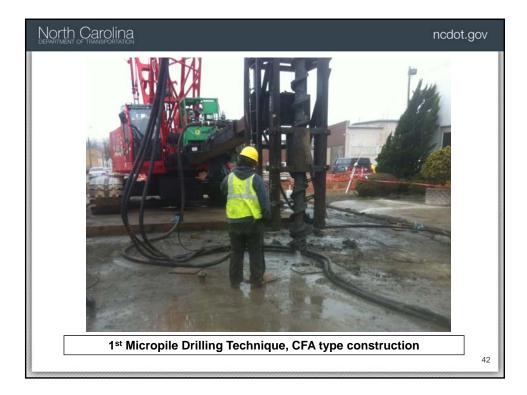

| Ţ                   |                 |                   |               | ł      |   | L.       | n/      | \p       | Ĩ         | \μ/               | \                          | Ŷ      | -   |
|                |                                     |                   |                |                     |                 |                   |               |        |   |          |         |          |           |                   |                            |        |     |
|                | Roadway Deck Micropile Underpinning |                   |                |                     |                 |                   |               |        |   |          |         |          | 40        |                   |                            |        |     |