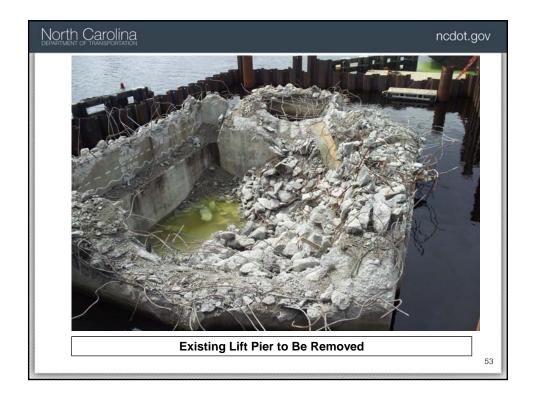

|                 |                   |               | ł      |   | L.       | n/      | \p       | Ĩ         | \μ/               | \                          | Ŷ      | -   |
|                |                                     |                   |                |                     |                 |                   |               |        |   |          |         |          |           |                   |                            |        |     |
|                | Roadway Deck Micropile Underpinning |                   |                |                     |                 |                   |               |        |   |          |         |          | 40        |                   |                            |        |     |