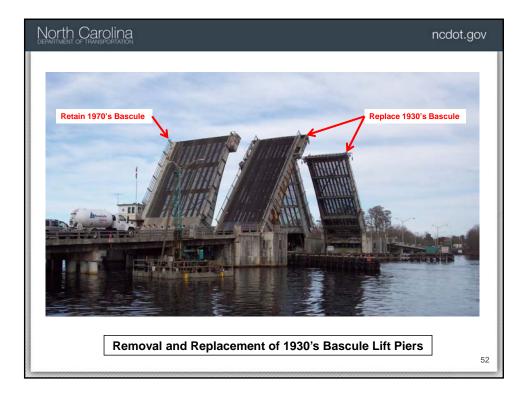

|                 |                   |               | ł      |   | L.       | n/      | \p       | Ĩ         | \μ/               | \                          | Ŷ      | -   |
|                |                                     |                   |                |                     |                 |                   |               |        |   |          |         |          |           |                   |                            |        |     |
|                | Roadway Deck Micropile Underpinning |                   |                |                     |                 |                   |               |        |   |          |         |          | 40        |                   |                            |        |     |