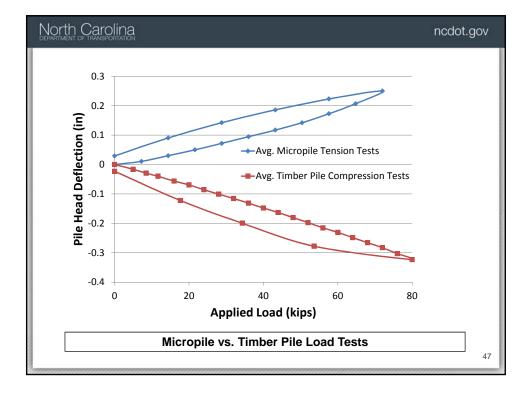

| Ţ                   |                 |                   |               | ł      |   | L.       | n/      | \p       | Ĩ         | \μ/               | \                          | Ŷ      | -   |
|                |                                     |                   |                |                     |                 |                   |               |        |   |          |         |          |           |                   |                            |        |     |
|                | Roadway Deck Micropile Underpinning |                   |                |                     |                 |                   |               |        |   |          |         |          | 40        |                   |                            |        |     |