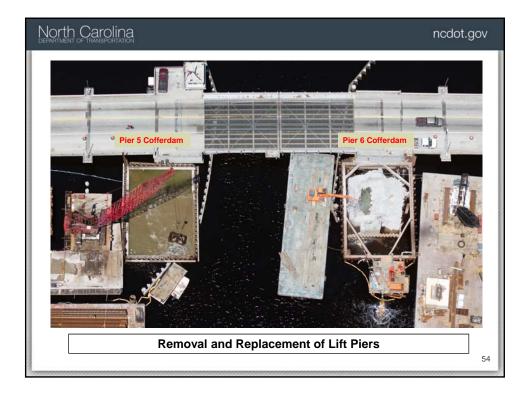

|                 |                   |               | ł      |   | L.       | n/      | \p       | Ĩ         | \μ/               | \                          | Ŷ      | -   |
|                |                                     |                   |                |                     |                 |                   |               |        |   |          |         |          |           |                   |                            |        |     |
|                | Roadway Deck Micropile Underpinning |                   |                |                     |                 |                   |               |        |   |          |         |          | 40        |                   |                            |        |     |