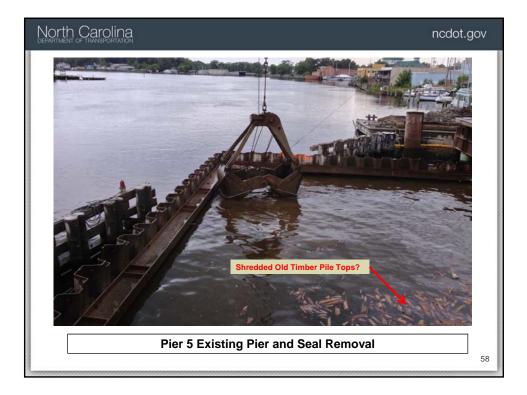

|                 |                   |               | ł      |   | L.       | n/      | \p       | Ĩ         | \μ/               | \                          | Ŷ      | -   |
|                |                                     |                   |                |                     |                 |                   |               |        |   |          |         |          |           |                   |                            |        |     |
|                | Roadway Deck Micropile Underpinning |                   |                |                     |                 |                   |               |        |   |          |         |          | 40        |                   |                            |        |     |