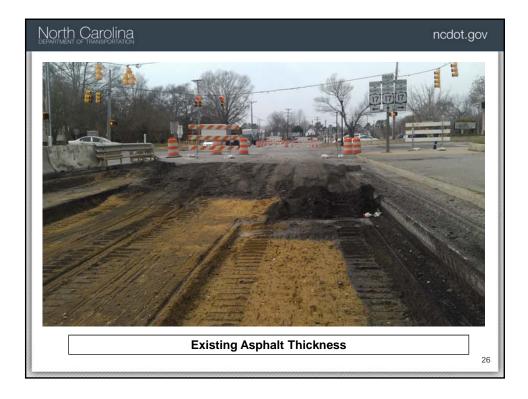

| 24                                                                 |































| North Cal      |                                     | na                |                |                     |                 |                   |               |        |   |          |         |          |           |                   | r                          | ncdot. | gov |
|----------------|-------------------------------------|-------------------|----------------|---------------------|-----------------|-------------------|---------------|--------|---|----------|---------|----------|-----------|-------------------|----------------------------|--------|-----|
|                | M                                   | FOR A<br>ICROPIL  | DDIT:<br>E,SEE | IONAL ST<br>SHEET : | EEL O<br>3 OF : | VER<br>3 (TYP.)   |               |        |   |