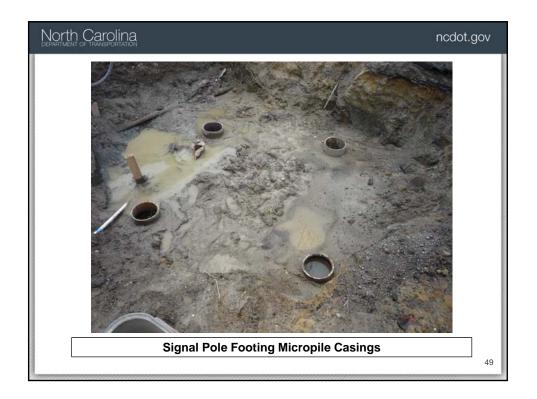

| Ţ                   |                 |                   |               | ł      |   | L.       | n/      | \p       | Ĩ         | \μ/               | \                          | Ŷ      | -   |
|                |                                     |                   |                |                     |                 |                   |               |        |   |          |         |          |           |                   |                            |        |     |
|                | Roadway Deck Micropile Underpinning |                   |                |                     |                 |                   |               |        |   |          |         |          | 40        |                   |                            |        |     |