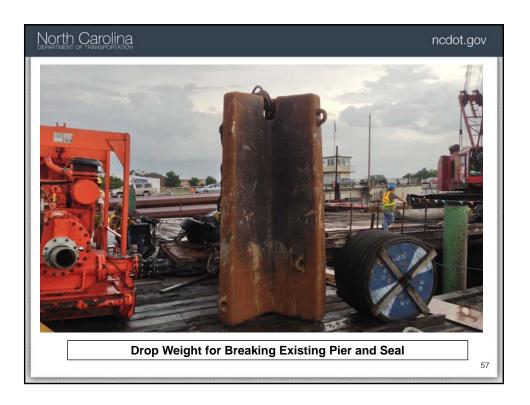

|                 |                   |               | ł      |   | L.       | n/      | \p       | Ĩ         | \μ/               | \                          | Ŷ      | -   |
|                |                                     |                   |                |                     |                 |                   |               |        |   |          |         |          |           |                   |                            |        |     |
|                | Roadway Deck Micropile Underpinning |                   |                |                     |                 |                   |               |        |   |          |         |          | 40        |                   |                            |        |     |