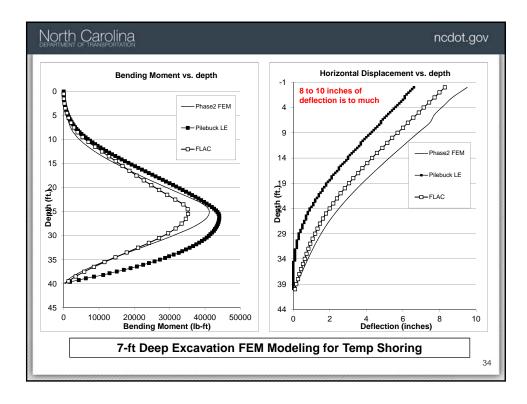

| 24                                                                 |































| North Cal      |                                     | na                |                |                     |                 |                   |               |        |   |          |         |          |           |                   | r                          | ncdot. | gov |
|----------------|-------------------------------------|-------------------|----------------|---------------------|-----------------|-------------------|---------------|--------|---|----------|---------|----------|-----------|-------------------|----------------------------|--------|-----|
|                | M                                   | FOR A<br>ICROPIL  | DDIT:<br>E,SEE | IONAL ST<br>SHEET : | EEL O<br>3 OF : | VER<br>3 (TYP.)   |               |        |   |          | (Exist) | IN