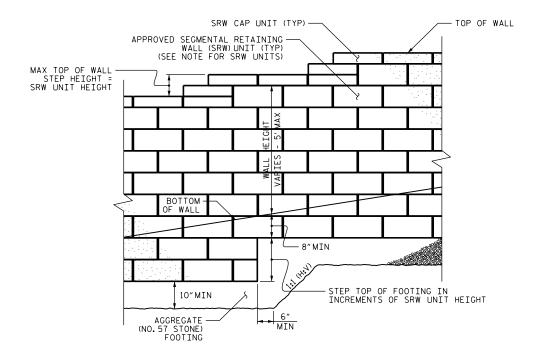

## STANDARD SEGMENTAL GRAVITY WALL - PARTIAL ELEVATION



## STANDARD SEGMENTAL GRAVITY WALL WITH SLOPE

\*SEE ROADWAY PLANS FOR FINISHED GRADE DETAILS.

## NOTES:

FOR STANDARD SEGMENTAL GRAVITY RETAINING WALLS, SEE SECTION 454 OF THE STANDARD

FOR STEEL BEAM GUARDRAIL, SEE ROADWAY PLANS AND SECTION 862 OF THE STANDARD SPECIFICATIONS.

DO NOT ATTACH FENCES OR HANDRAILS TO STANDARD SEGMENTAL GRAVITY WALLS.

DO NOT USE STANDARD SEGMENTAL GRAVITY WALLS FOR INTERSTATE HIGHWAY OR RAILROAD

DO NOT USE STANDARD SEGMENTAL GRAVITY WALLS WHEN SURCHARGE LOADS WILL BE WITHIN 5'-6"OF THE BACK OF SRW CAP UNITS FOR WALL HEIGHTS UP TO 4' AND WITHIN 10' OF THE BACK OF SRW CAP UNITS FOR WALL HEIGHTS GREATER THAN 4' TO 5'.

DO NOT USE STANDARD SEGMENTAL GRAVITY WALLS WHEN VERY LOOSE OR SOFT SOIL OR MUCK