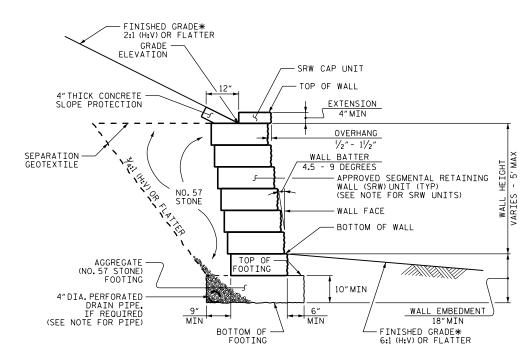

## STANDARD SEGMENTAL GRAVITY WALL WITH SLOPE

\*SEE ROADWAY PLANS FOR FINISHED GRADE DETAILS.

A DRAIN PIPE IS REQUIRED IF GROUNDWATER IS ABOVE BOTTOM OF FOOTINGS.

DO NOT PLACE NO.57 STONE FOR FOOTINGS UNTIL EXCAVATION DIMENSIONS AND FOUNDATION MATERIAL ARE APPROVED.

DOCUMENT NOT CONSIDERED FINAL UNLESS ALL SIGNATURES COMPLETED