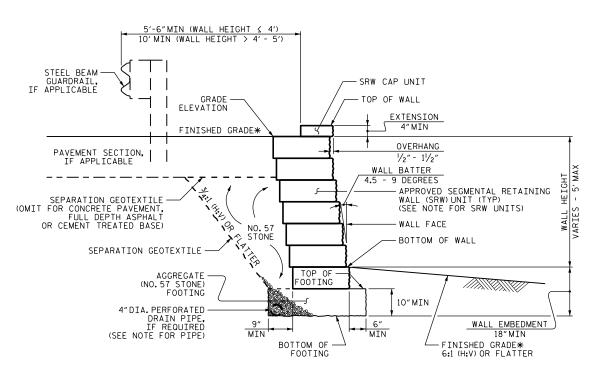

DO NOT USE STANDARD SEGMENTAL GRAVITY WALLS FOR INTERSTATE HIGHWAY OR RAILROAD

DO NOT USE STANDARD SEGMENTAL GRAVITY WALLS WHEN SURCHARGE LOADS WILL BE WITHIN 5'-6"OF THE BACK OF SRW CAP UNITS FOR WALL HEIGHTS UP TO 4' AND WITHIN 10' OF THE BACK OF SRW CAP UNITS FOR WALL HEIGHTS GREATER THAN 4' TO 5'.

## STANDARD SEGMENTAL GRAVITY WALL WITHOUT SLOPE

\*SEE ROADWAY PLANS FOR FINISHED GRADE DETAILS.

DEPARTMENT OF

|                                                                    | PROJECT NO.:               |
|--------------------------------------------------------------------|----------------------------|
|                                                                    | COUNT                      |
|                                                                    | STATION: _                 |
|                                                                    | SHEET_OF_ WALL ID RW       |
| NORTH CAROLINA<br>RTMENT OF TRANSPORTATION<br>DIVISION OF HIGHWAYS | STANDARD DETAIL NO. 454.01 |
|                                                                    |                            |