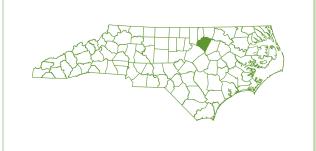

|                                               | ALLEC         |
|-----------------------------------------------|---------------|
| Census of Agriculture - 2017                  |               |
| Total Acres in County                         | 150,398       |
| Number of Farms                               | 448           |
| Total Land in Farms: Acres                    | 70,593        |
| Average Farm Size: Acres                      | 158           |
| Harvested Cropland: Acres                     | 22,100        |
| Average Age of Farmers                        | 58.8          |
| Average Value of Farm & Buildings             | \$348,488,000 |
| Average Market Value of Machinery & Equipment | \$39,350,000  |
| Average Total Farm Production Expense         | \$54,730      |
| •                                             |               |