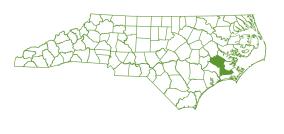

| MANCE COUNTY                              |                    |       |            |      |
|-------------------------------------------|--------------------|-------|------------|------|
| Crops - 2021                              | Acres<br>Harvested | Yield | Production | Rank |
| Corn for Grain: Bu.                       | 3,850              | 164   | 631,000    | 54   |
| Cotton: Lbs.: Production in 480 Lb. Bales | *                  | *     | *          | *    |
| Peanuts: Lbs.                             | *                  | *     | *          | *    |
| Soybeans: Bu.                             | 5,700              | 41    | 233,000    | 61   |
| Sweet Potatoes: Cwt.                      | *                  | *     | *          | *    |
| Wheat: Bu.                                | 1,700              | 56    | 95,600     | 56   |
|                                           |                    |       |            |      |
|                                           |                    |       |            |      |
|                                           |                    |       |            |      |
| Livestock                                 |                    |       | Number     | Rank |
| Broilers Produced (2021)                  |                    |       | 1,450,000  | 53   |
| Cattle, All (Jan. 1, 2022)                |                    |       | 15,500     | 16   |
| Beef Cows (Jan. 1, 2022)                  |                    |       | 6,700      | 17   |
| Milk Cows (Jan. 1, 2022)                  |                    |       | 1,300      | 4    |
| Hogs and Pigs (Dec. 1, 2021)              |                    |       | *          | *    |
| Layers (Dec. 1, 2021)                     |                    |       | 415,000    | 11   |
| Turkeys Raised (2021)                     |                    |       | *          | *    |
| Cash Receipts - 2021                      |                    |       | Dollars    | Rank |
| Livestock, Dairy, and Poultry             |                    |       | 31,732,548 | 49   |
| Crops                                     |                    |       | 17,918,794 | 63   |
| Government Payments                       |                    |       | 1,708,149  | 57   |
| Total                                     |                    |       | 51,359,491 | 65   |