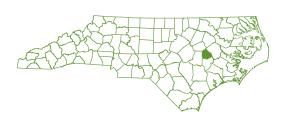

|                                               | A             |
|-----------------------------------------------|---------------|
| Census of Agriculture - 2017                  |               |
| Total Acres in County                         | 272,778       |
| Number of Farms                               | 864           |
| Total Land in Farms: Acres                    | 109,790       |
| Average Farm Size: Acres                      | 127           |
| Harvested Cropland: Acres                     | 27,996        |
| Average Age of Farmers                        | 57.9          |
| Average Value of Farm & Buildings             | \$577,239,000 |
| Average Market Value of Machinery & Equipment | \$62,153,000  |
| Average Total Farm Production Expense         | \$59,746      |
| , , ,                                         |               |