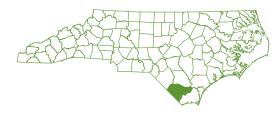

|                                               | ALAN                                     | <b>JANCE</b>   |
|-----------------------------------------------|------------------------------------------|----------------|
| Census of Agriculture - 2017                  |                                          |                |
| Total Acres in County                         | 271,353                                  | Corn for Gra   |
| Number of Farms                               | 720                                      | Cotton: Lbs.   |
| Total Land in Farms: Acres                    | 80,042                                   | Peanuts: Lbs   |
| Average Farm Size: Acres                      | 111                                      | Soybeans: B    |
| Harvested Cropland: Acres                     | 25,343                                   | Sweet Potat    |
| Average Age of Farmers                        | 58.3                                     | Wheat: Bu.     |
| Average Value of Farm & Buildings             | \$480,289,000                            |                |
| Average Market Value of Machinery & Equipment | \$46,590,000                             |                |
| Average Total Farm Production Expense         | \$49,217                                 |                |
|                                               |                                          |                |
|                                               |                                          | Broilers Prod  |
|                                               | AND CONTRACTOR                           | Cattle, All (J |
|                                               | - J. | Beef Cows (.   |
| ~~~~~~~~~~~~~~~~~~~~~~~~~~~~~~~~~~~~~~        | 200 30 30 30 30                          | Milk Cows (J   |