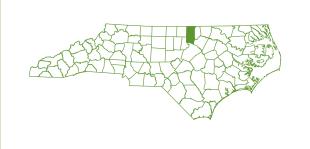

|                                               | AN            | S  |
|-----------------------------------------------|---------------|----|
| Census of Agriculture - 2017                  |               |    |
| Total Acres in County                         | 340,216       | C  |
| Number of Farms                               | 412           | C  |
| Total Land in Farms: Acres                    | 85,330        | Pe |
| Average Farm Size: Acres                      | 207           | S  |
| Harvested Cropland: Acres                     | 29,190        | S۱ |
| Average Age of Farmers                        | 58.7          | W  |
| Average Value of Farm & Buildings             | \$348,626,000 |    |
| Average Market Value of Machinery & Equipment | \$47,953,000  |    |
| Average Total Farm Production Expense         | \$422,621     |    |
|                                               |               |    |
|                                               |               | В  |
|                                               | PS / CS       | C  |
|                                               | - 1931        | В  |