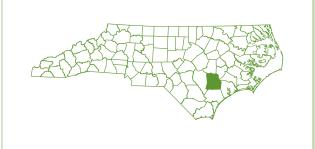

|                                               | ALEX          | ANDER COUNTY                                                                                                                                                                                             |                    |       |                                                                               |                                                     |
|-----------------------------------------------|---------------|----------------------------------------------------------------------------------------------------------------------------------------------------------------------------------------------------------|--------------------|-------|-------------------------------------------------------------------------------|-----------------------------------------------------|
| Census of Agriculture - 2017                  |               | Crops - 2021                                                                                                                                                                                             | Acres<br>Harvested | Yield | Production                                                                    | Rank                                                |
| Total Acres in County                         | 166,122       | Corn for Grain: Bu.                                                                                                                                                                                      | 1,450              | 137   | 199,000                                                                       | 72                                                  |
| Number of Farms                               | 544           | Cotton: Lbs.: Production in 480 Lb. Bales                                                                                                                                                                | *                  | *     | *                                                                             | *                                                   |
| Total Land in Farms: Acres                    | 54,146        | Peanuts: Lbs.                                                                                                                                                                                            | *                  | *     | *                                                                             | *                                                   |
| Average Farm Size: Acres                      | 100           | Soybeans: Bu.                                                                                                                                                                                            | *                  | *     | *                                                                             | *                                                   |
| Harvested Cropland: Acres                     | 18,618        | Sweet Potatoes: Cwt.                                                                                                                                                                                     | *                  | *     | *                                                                             | *                                                   |
| Average Age of Farmers                        | 56            | Wheat: Bu.                                                                                                                                                                                               | 1,410              | 52    | 73,300                                                                        | 61                                                  |
| Average Value of Farm & Buildings             | \$304,930,000 |                                                                                                                                                                                                          |                    |       |                                                                               |                                                     |
| Average Market Value of Machinery & Equipment | \$55,187,000  |                                                                                                                                                                                                          |                    |       |                                                                               |                                                     |
| Average Total Farm Production Expense         | \$197,774     |                                                                                                                                                                                                          |                    |       |                                                                               |                                                     |
|                                               |               | Livestock                                                                                                                                                                                                |                    |       | Number                                                                        | Rank                                                |
|                                               |               |                                                                                                                                                                                                          |                    |       |                                                                               | Italik                                              |
|                                               |               | Broilers Produced (2021)                                                                                                                                                                                 |                    |       | 29,200,000                                                                    | 12                                                  |
|                                               | ES CO         | Broilers Produced (2021) Cattle, All (Jan. 1, 2022)                                                                                                                                                      |                    |       |                                                                               |                                                     |
|                                               |               | ` /                                                                                                                                                                                                      |                    |       | 29,200,000                                                                    | 12                                                  |
|                                               | w sala        | Cattle, All (Jan. 1, 2022)                                                                                                                                                                               |                    |       | 29,200,000                                                                    | 12<br>11                                            |
|                                               |               | Cattle, All (Jan. 1, 2022)<br>Beef Cows (Jan. 1, 2022)                                                                                                                                                   |                    |       | 29,200,000<br>19,000<br>7,800                                                 | 12<br>11<br>13                                      |
|                                               |               | Cattle, All (Jan. 1, 2022) Beef Cows (Jan. 1, 2022) Milk Cows (Jan. 1, 2022) Hogs and Pigs (Dec. 1, 2021) Layers (Dec. 1, 2021)                                                                          |                    |       | 29,200,000<br>19,000<br>7,800                                                 | 12<br>11<br>13<br>10<br>*                           |
|                                               |               | Cattle, All (Jan. 1, 2022) Beef Cows (Jan. 1, 2022) Milk Cows (Jan. 1, 2022) Hogs and Pigs (Dec. 1, 2021)                                                                                                |                    |       | 29,200,000<br>19,000<br>7,800<br>1,000                                        | 12<br>11<br>13<br>10<br>*                           |
|                                               |               | Cattle, All (Jan. 1, 2022) Beef Cows (Jan. 1, 2022) Milk Cows (Jan. 1, 2022) Hogs and Pigs (Dec. 1, 2021) Layers (Dec. 1, 2021)                                                                          |                    |       | 29,200,000<br>19,000<br>7,800<br>1,000<br>*                                   | 12<br>11<br>13<br>10<br>*                           |
|                                               |               | Cattle, All (Jan. 1, 2022) Beef Cows (Jan. 1, 2022) Milk Cows (Jan. 1, 2022) Hogs and Pigs (Dec. 1, 2021) Layers (Dec. 1, 2021) Turkeys Raised (2021)                                                    |                    |       | 29,200,000<br>19,000<br>7,800<br>1,000<br>*<br>850,000                        | 12<br>11<br>13<br>10<br>*<br>4<br>*<br><b>Rank</b>  |
|                                               |               | Cattle, All (Jan. 1, 2022) Beef Cows (Jan. 1, 2022) Milk Cows (Jan. 1, 2022) Hogs and Pigs (Dec. 1, 2021) Layers (Dec. 1, 2021) Turkeys Raised (2021)  Cash Receipts - 2021                              |                    |       | 29,200,000<br>19,000<br>7,800<br>1,000<br>*<br>850,000<br>*<br><b>Dollars</b> | 12<br>11<br>13<br>10<br>*<br>*<br><b>Rank</b><br>16 |
|                                               |               | Cattle, All (Jan. 1, 2022) Beef Cows (Jan. 1, 2022) Milk Cows (Jan. 1, 2022) Hogs and Pigs (Dec. 1, 2021) Layers (Dec. 1, 2021) Turkeys Raised (2021) Cash Receipts - 2021 Livestock, Dairy, and Poultry |                    |       | 29,200,000<br>19,000<br>7,800<br>1,000<br>*<br>850,000<br>*<br><b>Dollars</b> | 12<br>11<br>13<br>10<br>*<br>4<br>*<br><b>Rank</b>  |