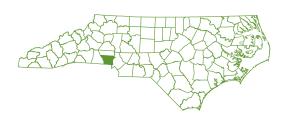

|                                               | ALAN                                     | <b>JANCE</b>   |
|-----------------------------------------------|------------------------------------------|----------------|
| Census of Agriculture - 2017                  |                                          |                |
| Total Acres in County                         | 271,353                                  | Corn for Gra   |
| Number of Farms                               | 720                                      | Cotton: Lbs.   |
| Total Land in Farms: Acres                    | 80,042                                   | Peanuts: Lbs   |
| Average Farm Size: Acres                      | 111                                      | Soybeans: B    |
| Harvested Cropland: Acres                     | 25,343                                   | Sweet Potat    |
| Average Age of Farmers                        | 58.3                                     | Wheat: Bu.     |
| Average Value of Farm & Buildings             | \$480,289,000                            |                |
| Average Market Value of Machinery & Equipment | \$46,590,000                             |                |
| Average Total Farm Production Expense         | \$49,217                                 |                |
|                                               |                                          |                |
|                                               |                                          | Broilers Prod  |
|                                               | AND CONTRACTOR                           | Cattle, All (J |
|                                               | - J. | Beef Cows (.   |
| ~~~~~~~~~~~~~~~~~~~~~~~~~~~~~~~~~~~~~~        | 200 30 30 30 30                          | Milk Cows (J   |