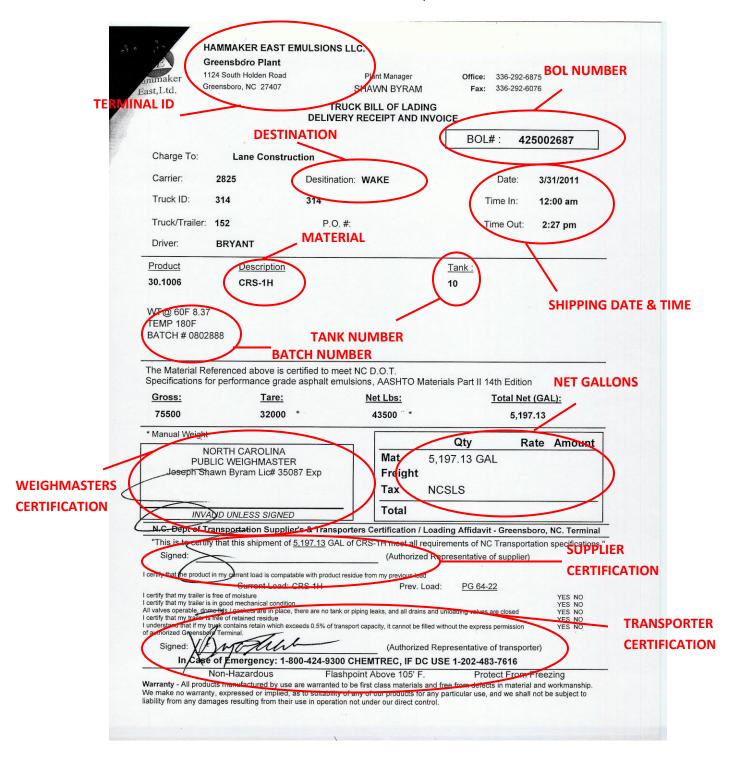

### 3. What to do When Receiving Asphalt Emulsion

- 3.1 The following is what should be done at a minimum when receiving a sample of asphalt emulsion on the project:
- 3.1.1 Verify the source of the emulsion. The source of the emulsion must be clearly recorded on the Bill of Lading. Be careful not to look at the main office address which may also be recorded. The material must come from a terminal on the Departments approved list. Examples of typical BOL's are shown in Appendix A.
- **3.1.2** Per the Asphalt emulsion QC/QA program all BOL's must have the NCDOT assigned batch number recorded. The batch number starts with the approved terminal number. This Batch number will have to be entered into HiCAMS when receiving tack on projects.
- **3.1.3** The BOL must have the supplier and transporters certifications recorded. The certification state that the material meets the NCDOT requirements and the transport tank was clean and free from contamination.
- **3.1.4** The net gallons must be recorded and match what is required for the project.
- **3.1.5** The approved grade of the material must be recorded on the BOL. An example of the approved list of grades per facility can be found in Appendix B\*\*\*.
  - Note this list changes periodically. The most up to date list can be found at http://www.ncdot.gov/doh/operations/materials/pdf/aspprodnc.pdf
- **3.2** If the BOL is lacking any of this information the product should not be received on the project.