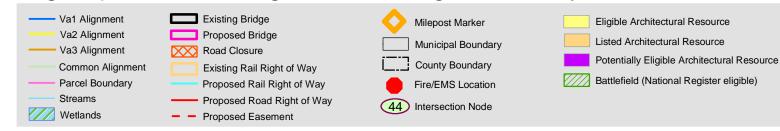

## Southeast High Speed Rail - Virginia - Va3 Alignment Only

Ν

Map 073.3 of 151 Prepared: May 4, 2010 PRELIMINARY DESIGN - SUBJECT TO CHANGE WITHOUT NOTICE 0 250 500 1,000

Potentially Eligible Architectural Resource