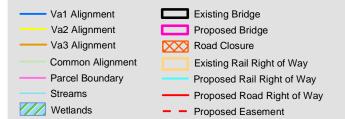

Potentially Eligible Architectural Resource







Ν











Potentially Eligible Architectural Resource

Ν

1,000

Feet















Potentially Eligible Architectural Resource







Ν

Prepared: May 4, 2010

Map 064 of 151











Potentially Eligible Architectural Resource















Potentially Eligible Architectural Resource







Ν











Potentially Eligible Architectural Resource







Ν













Potentially Eligible Architectural Resource





PRELIMINARY DESIGN - SUBJECT TO CHANGE WITHOUT NOTICE



Ν











Potentially Eligible Architectural Resource



Map 069 of 151 PRELIMINARY DESIGN - SUBJECT TO CHANGE WITHOUT NOTICE



Ν











Potentially Eligible Architectural Resource















Potentially Eligible Architectural Resource























### Southeast High Speed Rail - Virginia - Va1 Alignment Only



Ν

Map 072.1 of 151 Prepared: May 4, 2010 PRELIMINARY DESIGN - SUBJECT TO CHANGE WITHOUT NOTICE 0 250 500 1,000



## Southeast High Speed Rail - Virginia - Va2 Alignment Only



Ν

Map 072.2 of 151 Prepared: May 4, 2010 PRELIMINARY DESIGN - SUBJECT TO CHANGE WITHOUT NOTICE 0 250 500 1,000



## Southeast High Speed Rail - Virginia - Va3 Alignment Only



Ν

Map 072.3 of 151 Prepared: May 4, 2010 PRELIMINARY DESIGN - SUBJECT TO CHANGE WITHOUT NOTICE 0 250 500 1,000









## Southeast High Speed Rail - Virginia - Va1 Alignment Only



Ν

Map 073.1 of 151 Prepared: May 4, 2010 PRELIMINARY DESIGN - SUBJECT TO CHANGE WITHOUT NOTICE 0 250 500 1,000



## Southeast High Speed Rail - Virginia - Va2 Alignment Only