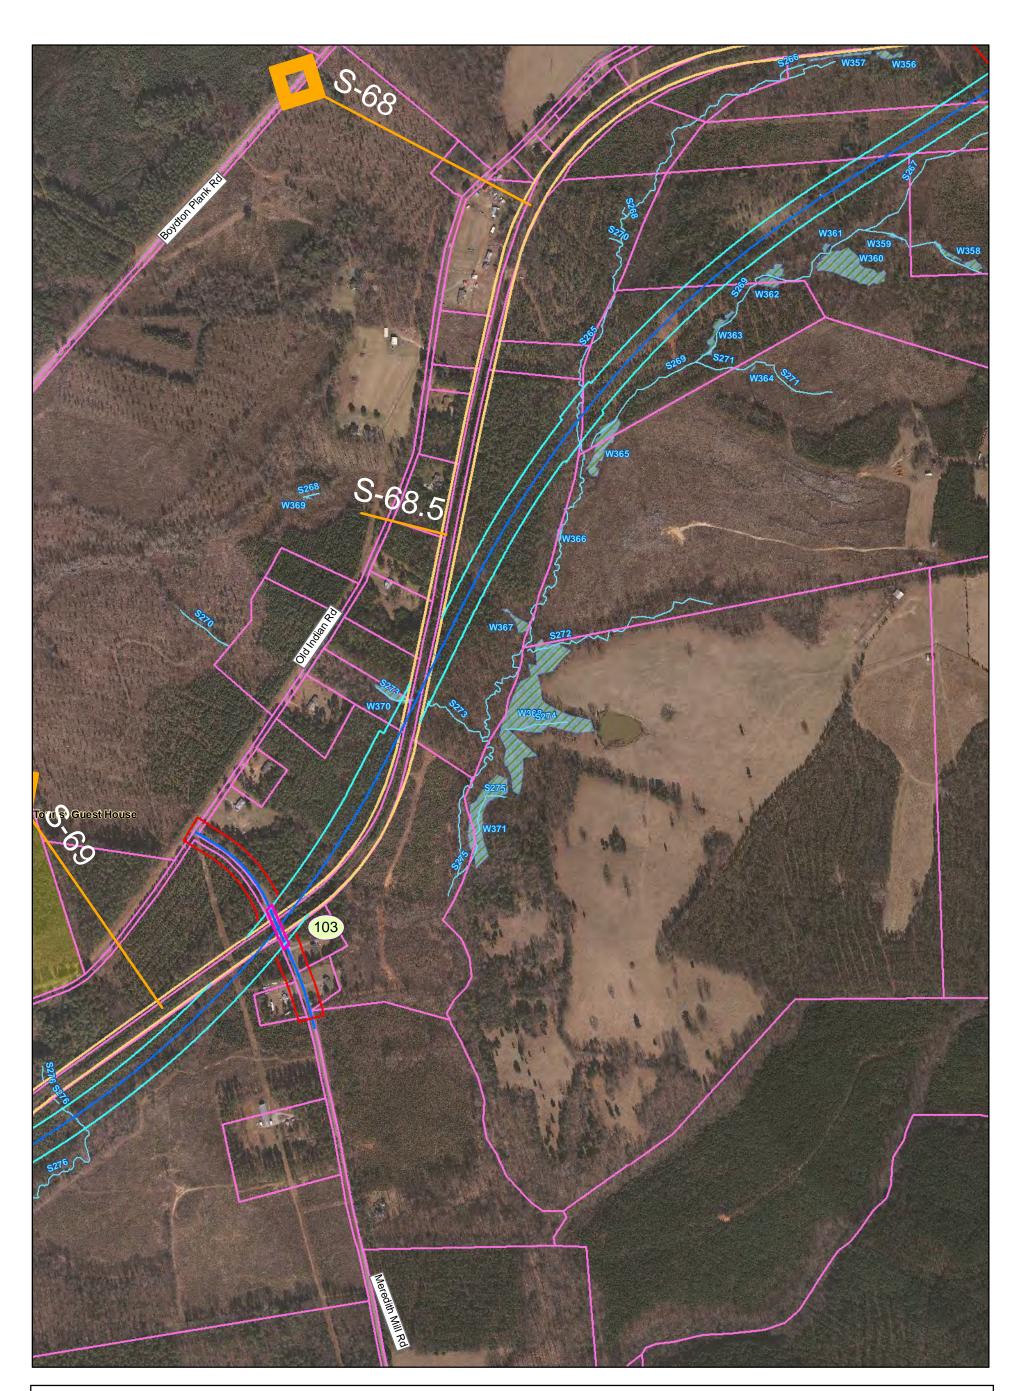

### Southeast High Speed Rail - Virginia - Va1 Alignment Only

Ν

Map 072.1 of 151 Prepared: May 4, 2010 PRELIMINARY DESIGN - SUBJECT TO CHANGE WITHOUT NOTICE 0 250 500 1,000

## Southeast High Speed Rail - Virginia - Va2 Alignment Only

Ν

Map 072.2 of 151 Prepared: May 4, 2010 PRELIMINARY DESIGN - SUBJECT TO CHANGE WITHOUT NOTICE 0 250 500 1,000

## Southeast High Speed Rail - Virginia - Va3 Alignment Only

Ν

Map 072.3 of 151 Prepared: May 4, 2010 PRELIMINARY DESIGN - SUBJECT TO CHANGE WITHOUT NOTICE 0 250 500 1,000