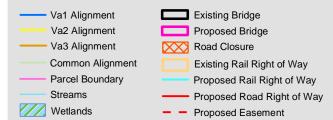

Prepared: May 4, 2010

Map 064 of 151

Potentially Eligible Architectural Resource

Potentially Eligible Architectural Resource

Ν

Potentially Eligible Architectural Resource

Ν

Potentially Eligible Architectural Resource