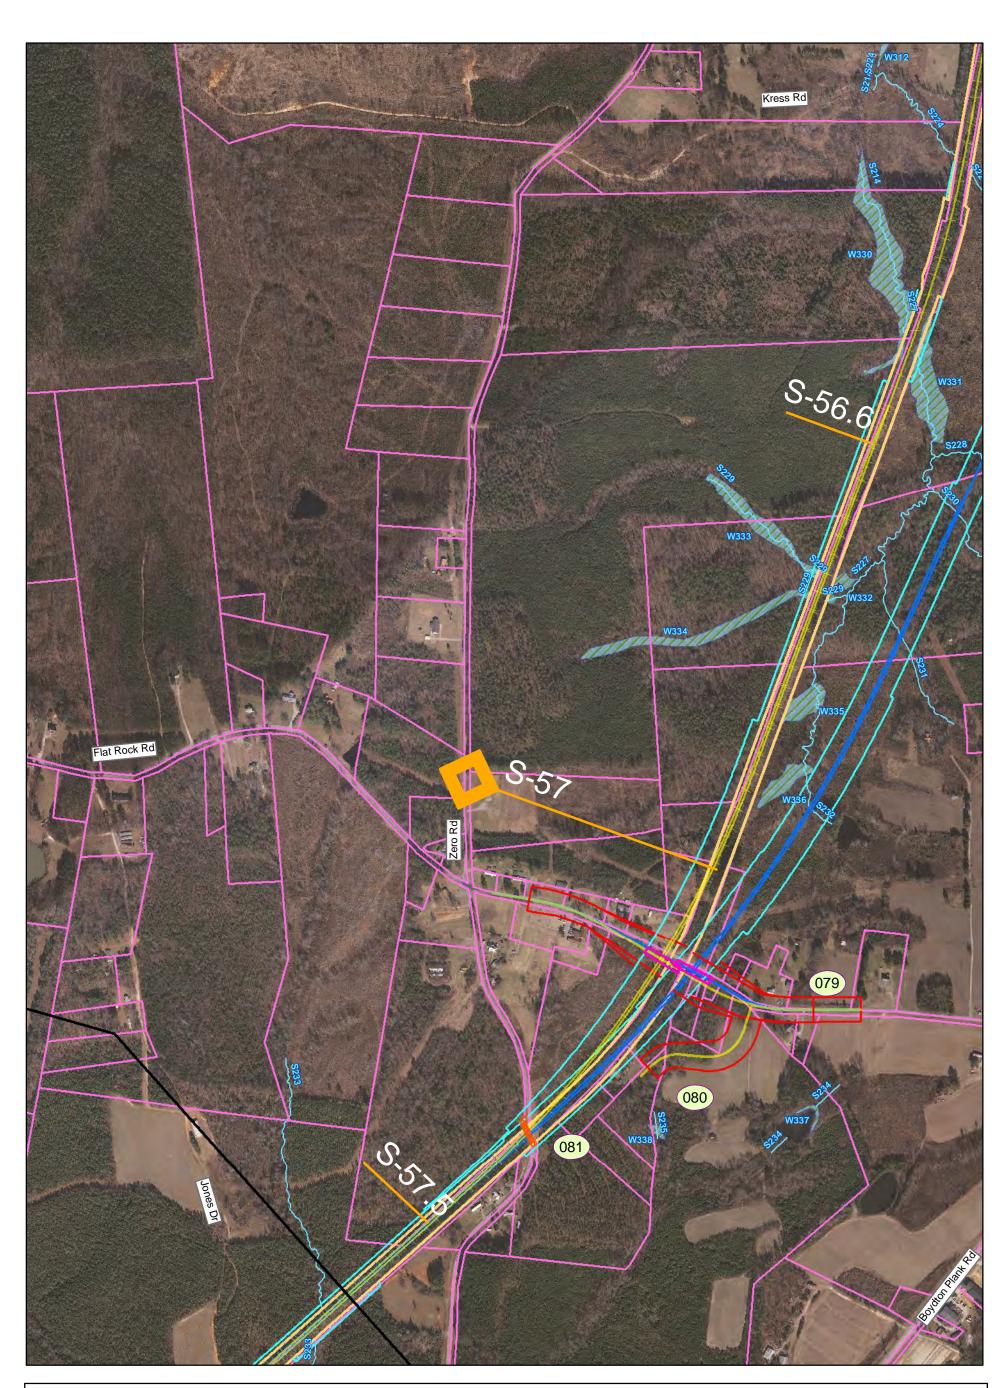

igible Architectural Resource







Ν





PRELIMINARY DESIGN - SUBJECT TO CHANGE WITHOUT NOTICE



Ν











Potentially Eligible Architectural Resource





PRELIMINARY DESIGN - SUBJECT TO CHANGE WITHOUT NOTICE



Ν











Potentially Eligible Architectural Resource







Ν











Potentially Eligible Architectural Resource





PRELIMINARY DESIGN - SUBJECT TO CHANGE WITHOUT NOTICE



Ν







PRELIMINARY DESIGN - SUBJECT TO CHANGE WITHOUT NOTICE



Ν













Potentially Eligible Architectural Resource



Map 059 of 151

PRELIMINARY DESIGN - SUBJECT TO CHANGE WITHOUT NOTICE



Ν











Potentially Eligible Architectural Resource



Map 060 of 151 PRELIMINARY DESIGN - SUBJECT TO CHANGE WITHOUT NOTICE



Ν











Potentially Eligible Architectural Resource

















Potentially Eligible Architectural Resource







Ν











Potentially Eligible Architectural Resource

Ν

1,000

Feet















Potentially Eligible Architectural Resource







Ν

Prepared: May 4, 2010

Map 064 of 151











Potentially Eligible Architectural Resource















Potentially Eligible Architectural Resource







Ν











Potentially Eligible Architectural Resource







Ν













Potentially Eligible Architectural Resource





PRELIMINARY DESIGN - SUBJECT TO CHANGE WITHOUT NOTICE



Ν











Potentially Eligible Architectural Resource



Map 069 of 151 PRELIMINARY DESIGN - SUBJECT TO CHANGE WITHOUT NOTICE



Ν











Potentially Eligible Architectural Resource















Potentially Eligible Architectural Resource