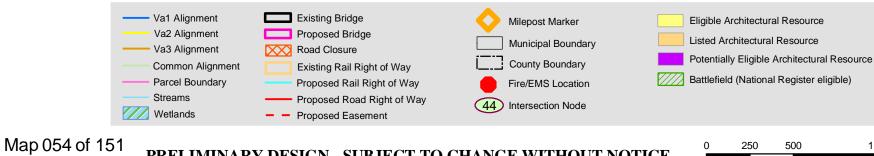

Potentially Eligible Architectural Resource

Ν

Potentially Eligible Architectural Resource

Ν

1,000

Feet

Potentially Eligible Architectural Resource

Ν