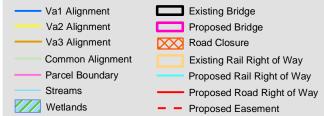

Potentially Eligible Architectural Resource

















Potentially Eligible Architectural Resource







Ν











Potentially Eligible Architectural Resource

Ν

1,000

Feet















Potentially Eligible Architectural Resource







Ν

Prepared: May 4, 2010

Map 064 of 151











Potentially Eligible Architectural Resource















Potentially Eligible Architectural Resource







Ν











Potentially Eligible Architectural Resource







Ν













Potentially Eligible Architectural Resource





PRELIMINARY DESIGN - SUBJECT TO CHANGE WITHOUT NOTICE



Ν











Potentially Eligible Architectural Resource



Map 069 of 151 PRELIMINARY DESIGN - SUBJECT TO CHANGE WITHOUT NOTICE



Ν











Potentially Eligible Architectural Resource















Potentially Eligible Architectural Resource























### Southeast High Speed Rail - Virginia - Va1 Alignment Only



Ν

Map 072.1 of 151 Prepared: May 4, 2010 PRELIMINARY DESIGN - SUBJECT TO CHANGE WITHOUT NOTICE 0 250 500 1,000



## Southeast High Speed Rail - Virginia - Va2 Alignment Only



Ν

Map 072.2 of 151 Prepared: May 4, 2010 PRELIMINARY DESIGN - SUBJECT TO CHANGE WITHOUT NOTICE 0 250 500 1,000



## Southeast High Speed Rail - Virginia - Va3 Alignment Only



Ν

Map 072.3 of 151 Prepared: May 4, 2010 PRELIMINARY DESIGN - SUBJECT TO CHANGE WITHOUT NOTICE 0 250 500 1,000









## Southeast High Speed Rail - Virginia - Va1 Alignment Only



Ν

Map 073.1 of 151 Prepared: May 4, 2010 PRELIMINARY DESIGN - SUBJECT TO CHANGE WITHOUT NOTICE 0 250 500 1,000



##