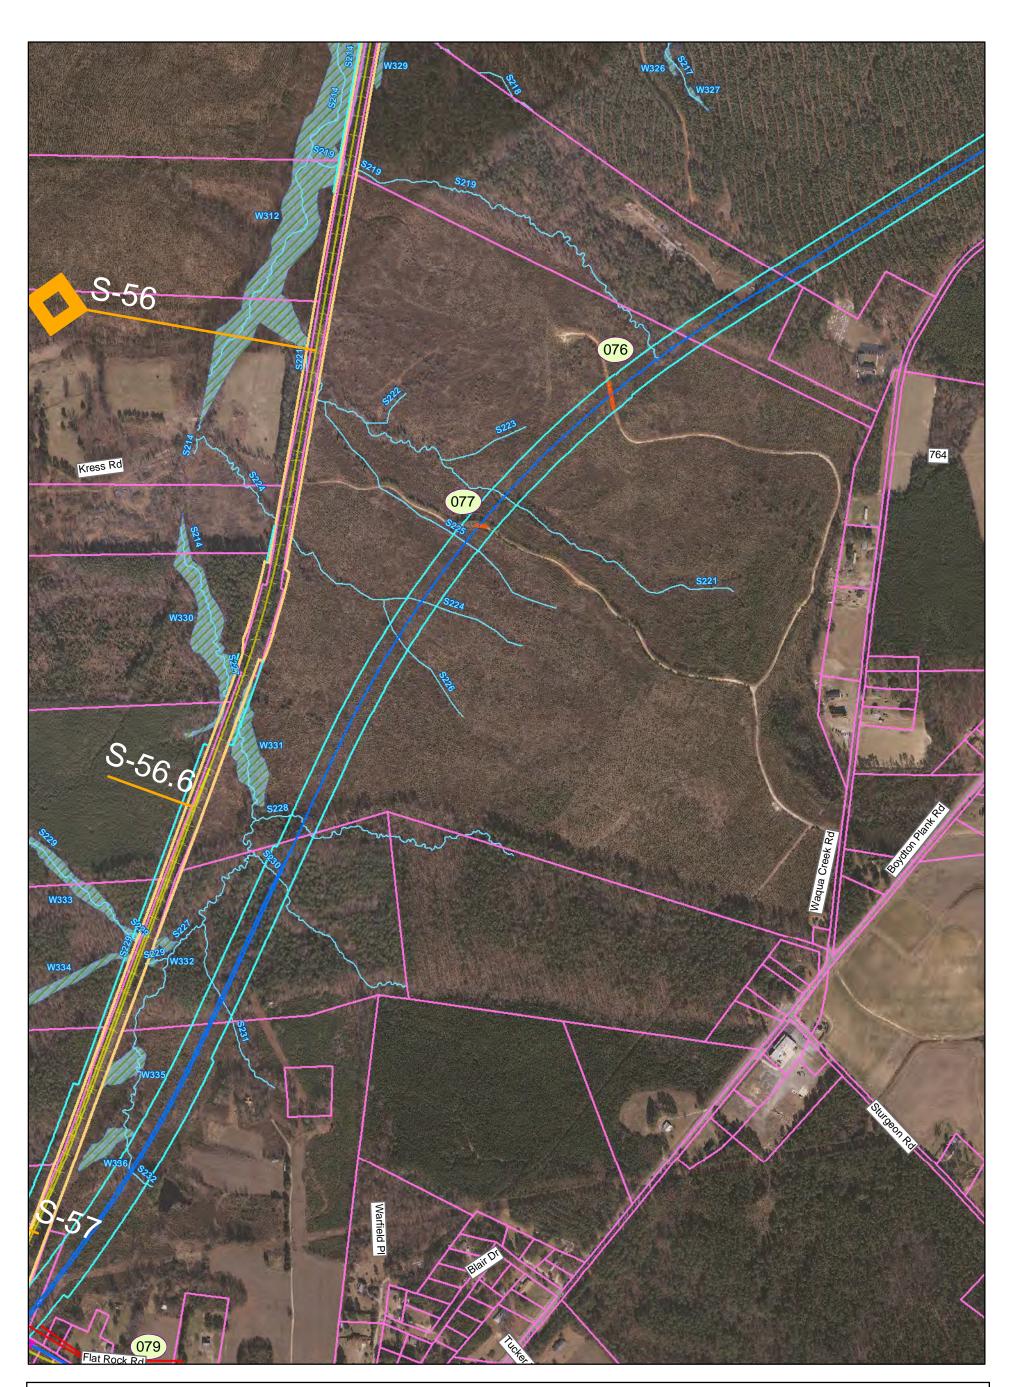

Map 075.2 of 151

Potentially Eligible Architectural Resource

Ν

Prepared: May 4, 2010

Map 076 of 151

Listed Architectural Resource

Potentially Eligible Architectural Resource

Battlefield (National Register eligible)

PRELIMINARY DESIGN - SUBJECT TO CHANGE WITHOUT NOTICE

Ν

Prepared: May 4, 2010

Map 077 of 151