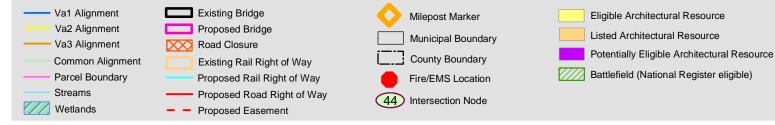

## Southeast High Speed Rail - Virginia - Va3 Alignment Only

Ν

Map 073.3 of 151 Prepared: May 4, 2010 PRELIMINARY DESIGN - SUBJECT TO CHANGE WITHOUT NOTICE 0 250 500 1,000

Potentially Eligible Architectural Resource