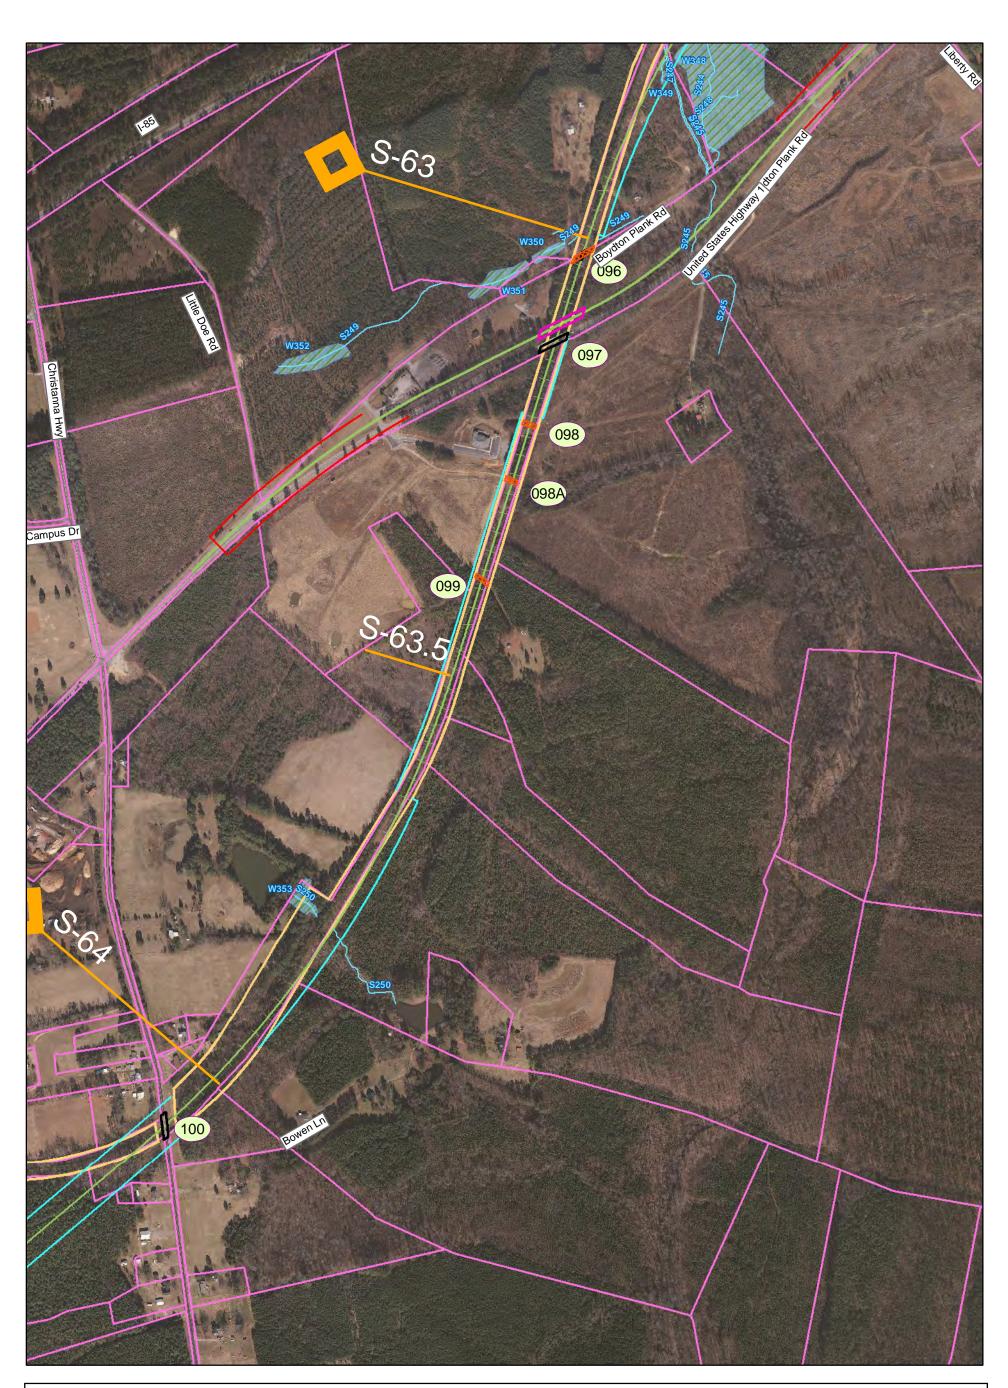

### Southeast High Speed Rail - Virginia - Va1 Alignment Only

Ν

Map 072.1 of 151 Prepared: May 4, 2010 PRELIMINARY DESIGN - SUBJECT TO CHANGE WITHOUT NOTICE 0 250 500 1,000

## Southeast High Speed Rail - Virginia - Va2 Alignment Only

Ν

Map 072.2 of 151 Prepared: May 4, 2010 PRELIMINARY DESIGN - SUBJECT TO CHANGE WITHOUT NOTICE 0 250 500 1,000

## Southeast High Speed Rail - Virginia - Va3 Alignment Only

Ν

Map 072.3 of 151 Prepared: May 4, 2010 PRELIMINARY DESIGN - SUBJECT TO CHANGE WITHOUT NOTICE 0 250 500 1,000