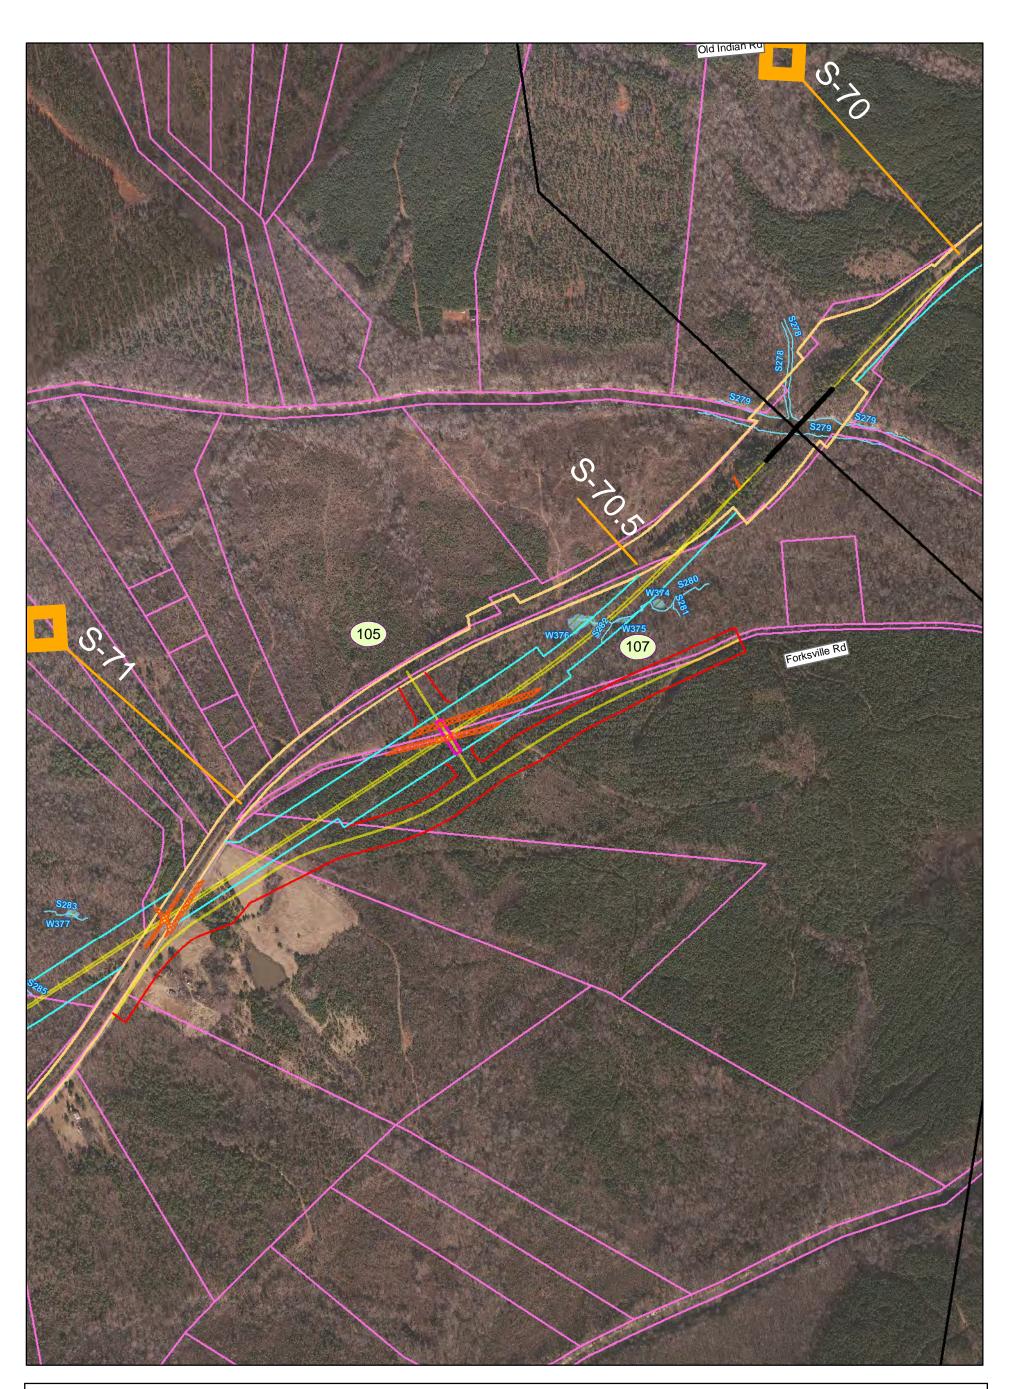

### Southeast High Speed Rail - Virginia - Va1 Alignment Only

Ν

Map 072.1 of 151 Prepared: May 4, 2010 PRELIMINARY DESIGN - SUBJECT TO CHANGE WITHOUT NOTICE 0 250 500 1,000

## Southeast High Speed Rail - Virginia - Va2 Alignment Only

Ν

Map 072.2 of 151 Prepared: May 4, 2010 PRELIMINARY DESIGN - SUBJECT TO CHANGE WITHOUT NOTICE 0 250 500 1,000

## Southeast High Speed Rail - Virginia - Va3 Alignment Only

Ν

Map 072.3 of 151 Prepared: May 4, 2010 PRELIMINARY DESIGN - SUBJECT TO CHANGE WITHOUT NOTICE 0 250 500 1,000