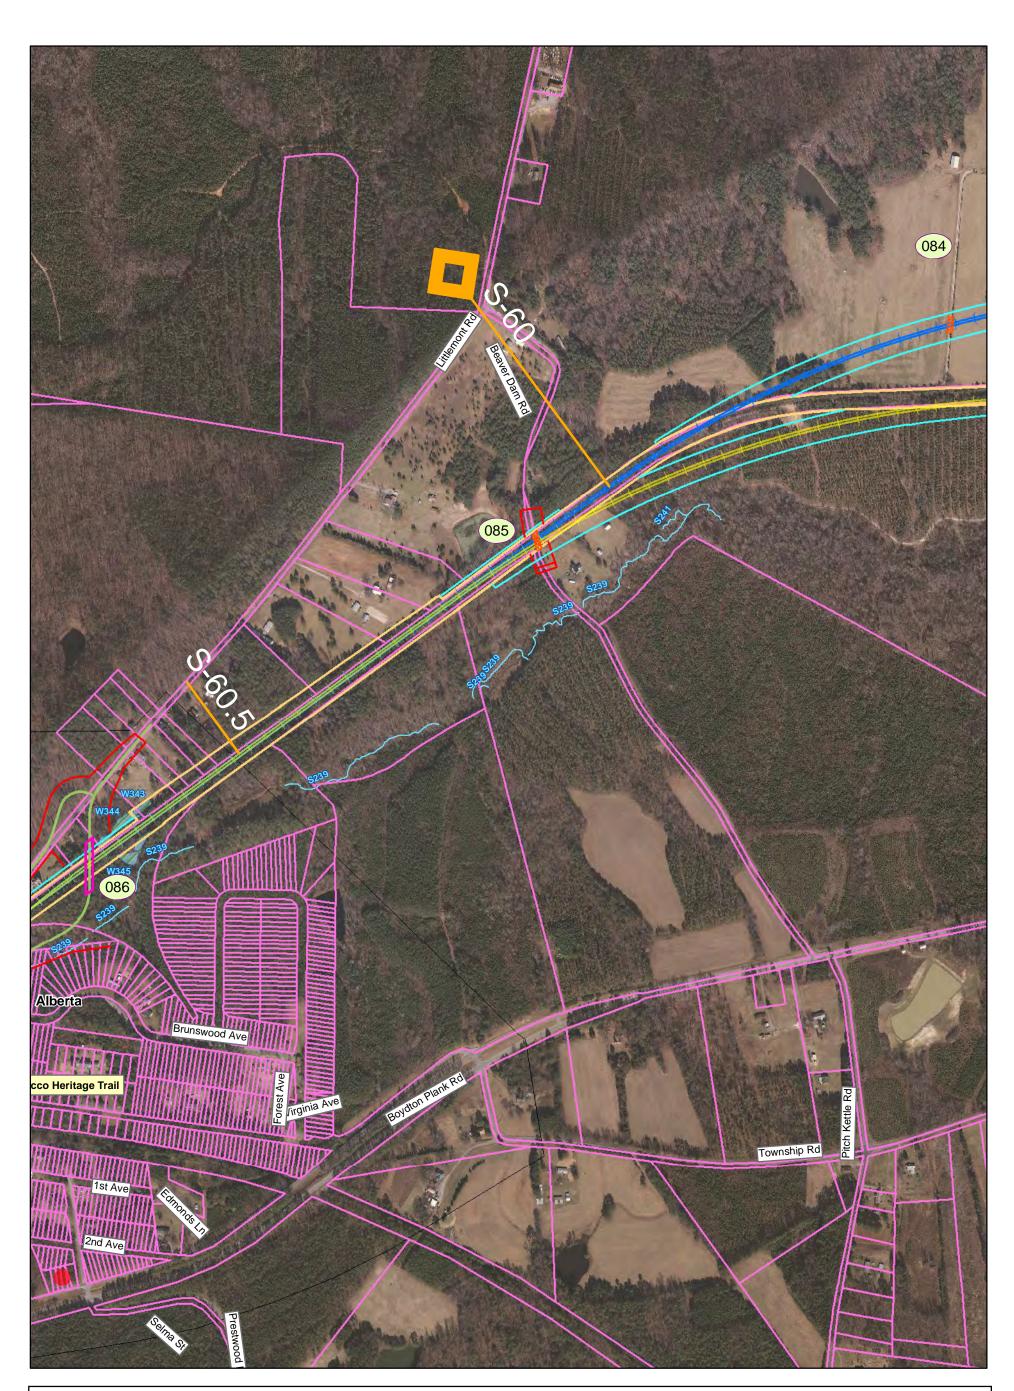

Prepared: May 4, 2010

Map 064 of 151

Potentially Eligible Architectural Resource

Potentially Eligible Architectural Resource

Ν

Potentially Eligible Architectural Resource

Ν

Potentially Eligible Architectural Resource