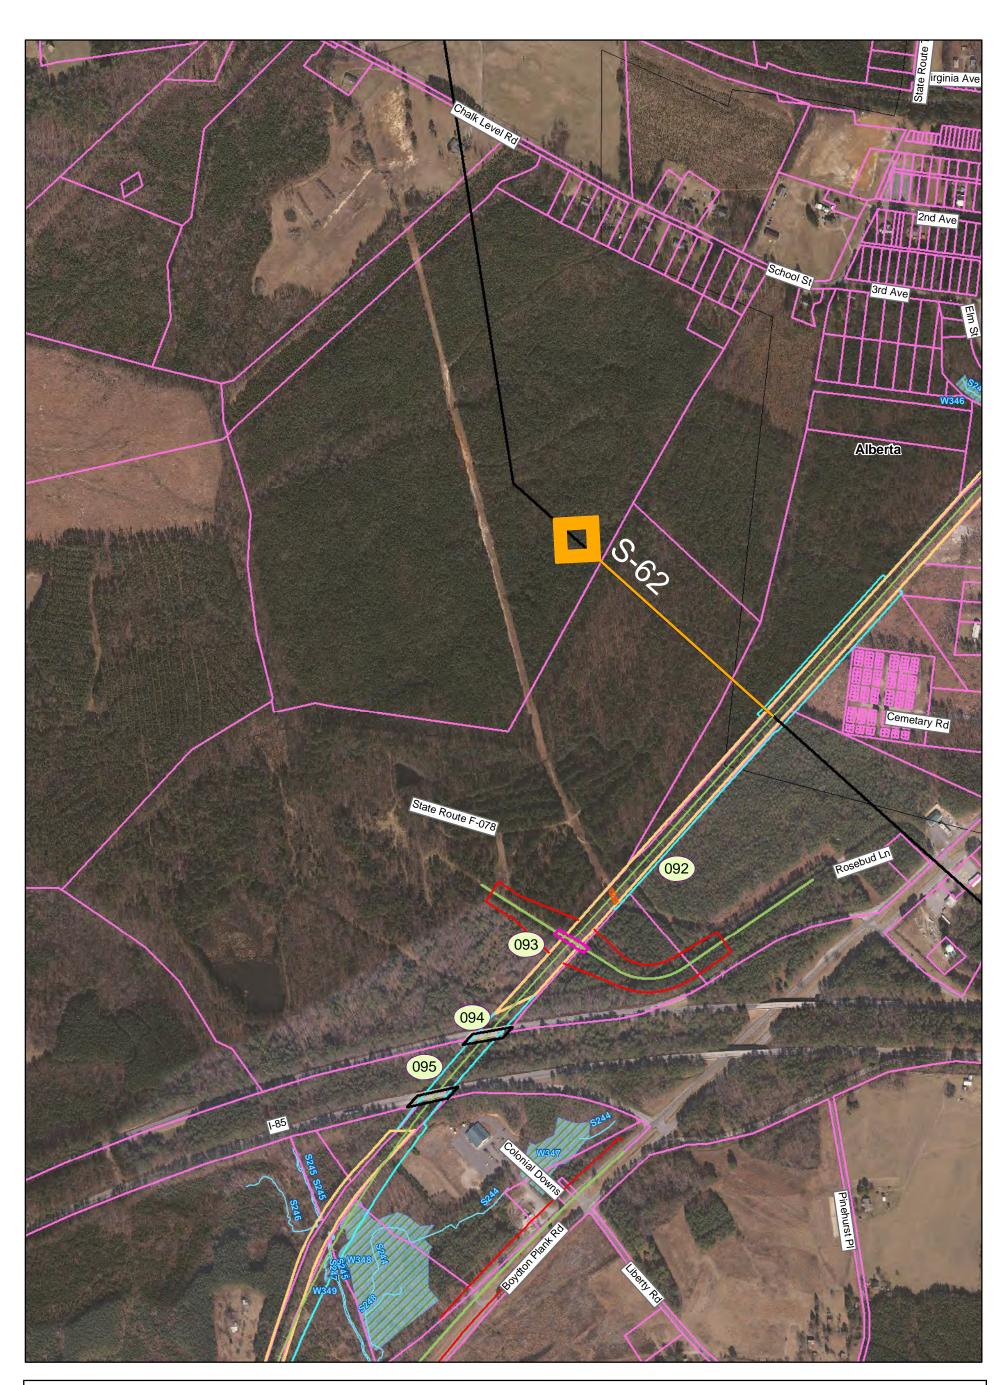

### Southeast High Speed Rail - Virginia - Va1 Alignment Only

Ν

Map 072.1 of 151 Prepared: May 4, 2010 PRELIMINARY DESIGN - SUBJECT TO CHANGE WITHOUT NOTICE 0 250 500 1,000

## Southeast High Speed Rail - Virginia - Va2 Alignment Only

Ν

Map 072.2 of 151 Prepared: May 4, 2010 PRELIMINARY DESIGN - SUBJECT TO CHANGE WITHOUT NOTICE 0 250 500 1,000

## Southeast High Speed Rail - Virginia - Va3 Alignment Only

Ν

Map 072.3 of 151 Prepared: May 4, 2010 PRELIMINARY DESIGN - SUBJECT TO CHANGE WITHOUT NOTICE 0 250 500 1,000