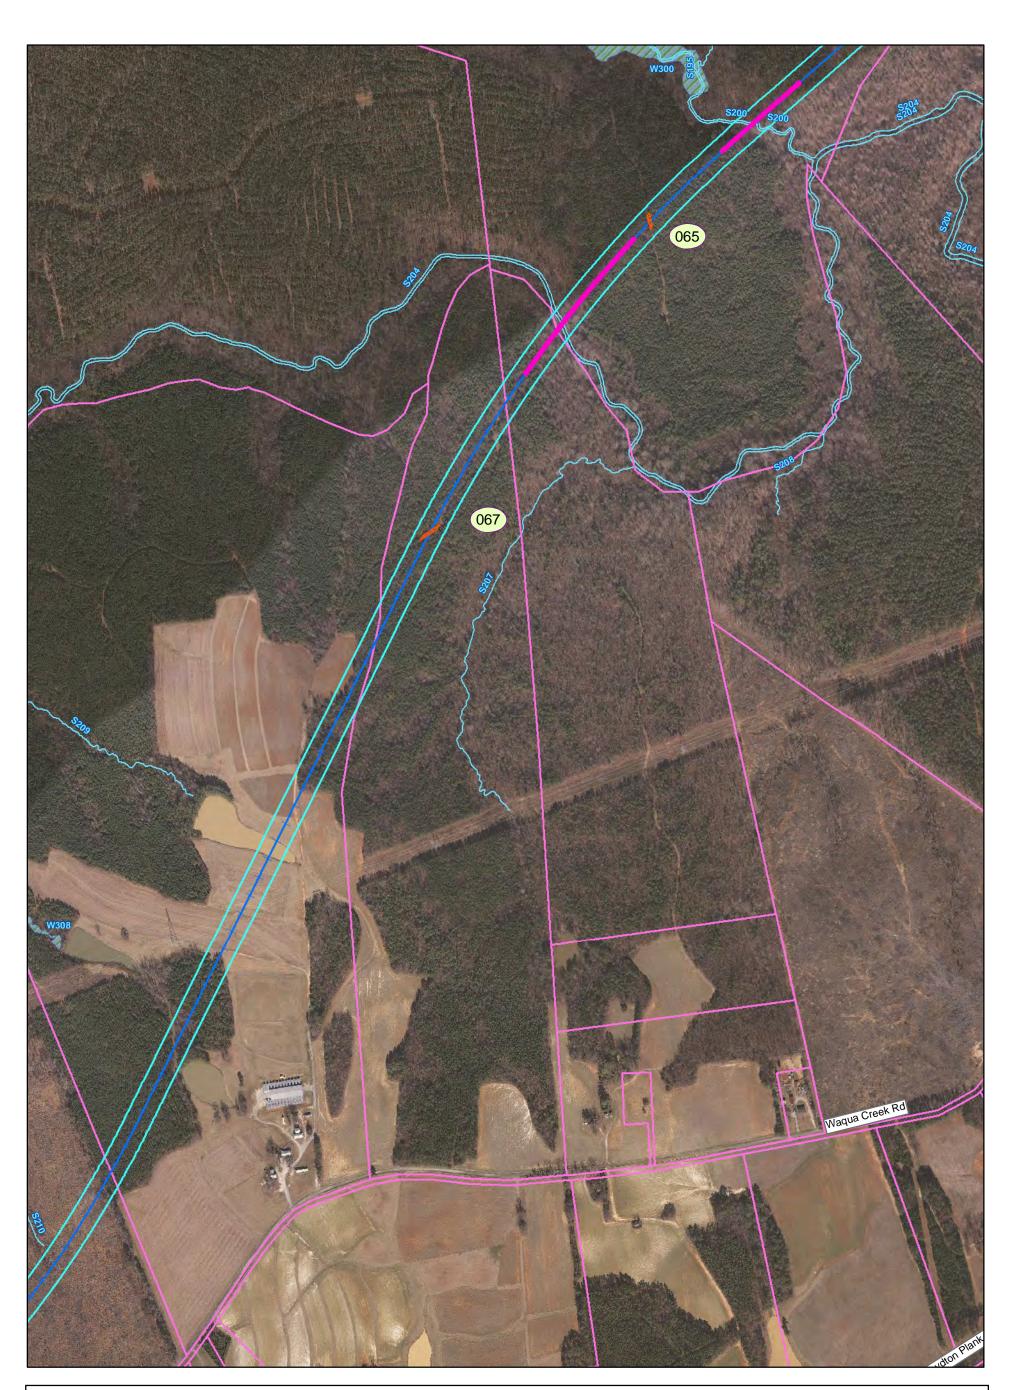

Prepared: May 4, 2010

Map 064 of 151

Potentially Eligible Architectural Resource

Potentially Eligible Architectural Resource

Ν

Potentially Eligible Architectural Resource

Ν

Potentially Eligible Architectural Resource