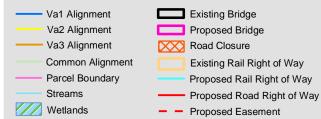

Prepared: May 4, 2010

Map 064 of 151

Potentially Eligible Architectural Resource

Potentially Eligible Architectural Resource

Ν

Potentially Eligible Architectural Resource

Ν

Potentially Eligible Architectural Resource