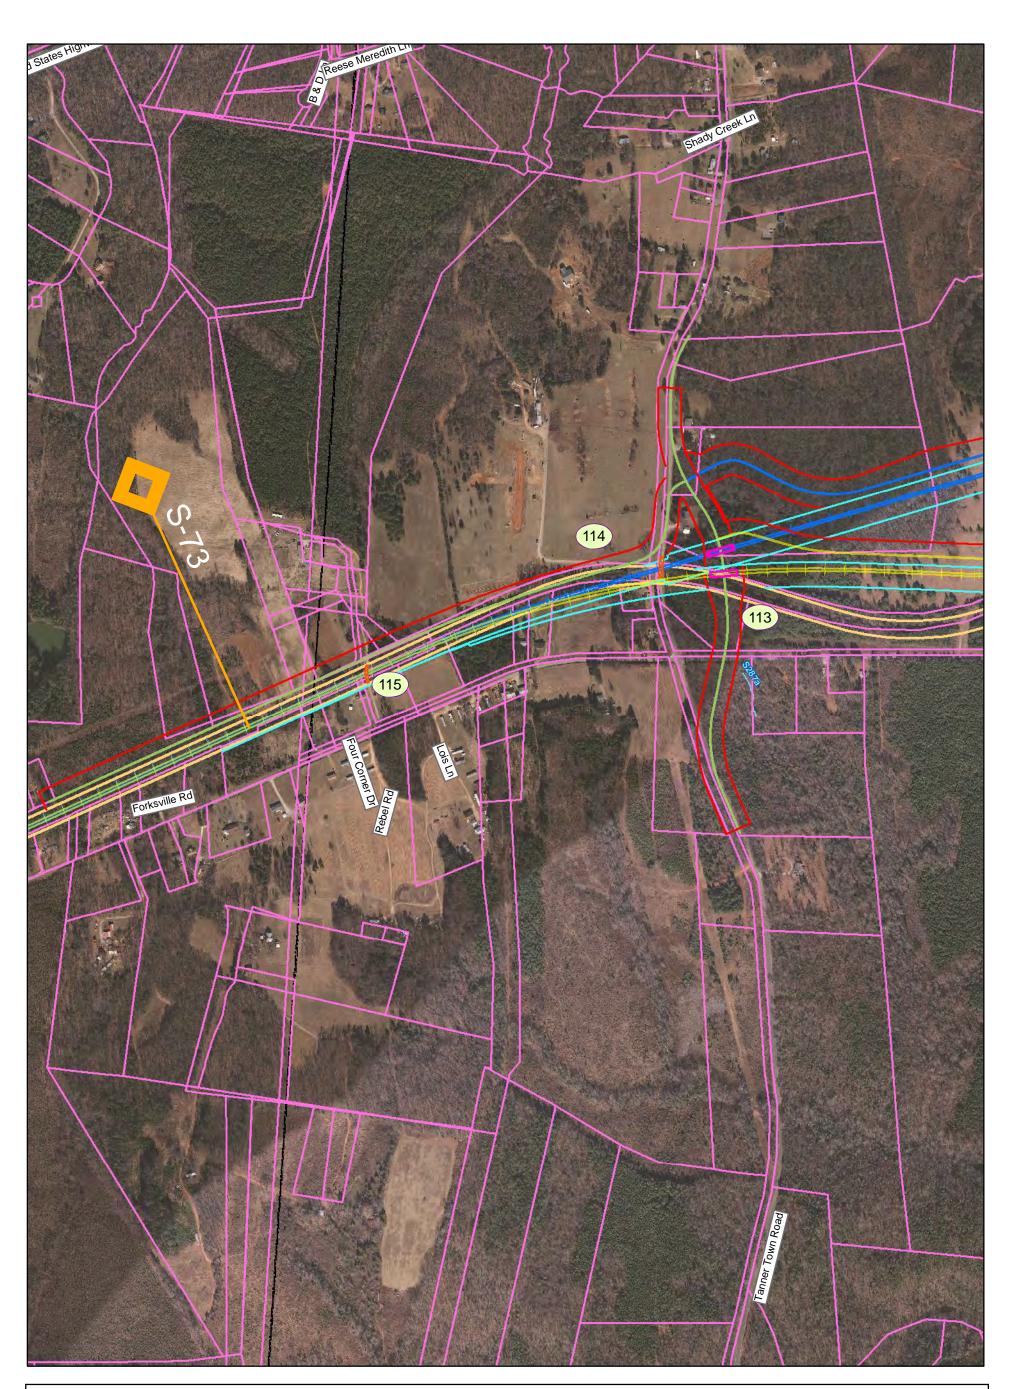

WITHOUT NOTICE 0 250 500 1,000











Potentially Eligible Architectural Resource

Ν

1,000

Feet















Potentially Eligible Architectural Resource









Ν



### Southeast High Speed Rail - Virginia - Va1 Alignment Only



Ν

Map 075.1 of 151 Prepared: May 4, 2010 PRELIMINARY DESIGN - SUBJECT TO CHANGE WITHOUT NOTICE 0 250 500 1,000



### Southeast High Speed Rail - Virginia - Va2 Alignment Only



PRELIMINARY DESIGN - SUBJECT TO CHANGE WITHOUT NOTICE

Eligible Architectural Resource

Listed Architectural Resource

Potentially Eligible Architectural Resource

500

Ν

1,000

Feet

Battlefield (National Register eligible)

250

0

Prepared: May 4, 2010

Map 075.2 of 151











Potentially Eligible Architectural Resource







Ν

Prepared: May 4, 2010

Map 076 of 151









Listed Architectural Resource

Potentially Eligible Architectural Resource

Battlefield (National Register eligible)

PRELIMINARY DESIGN - SUBJECT TO CHANGE WITHOUT NOTICE



Ν

Prepared: May 4, 2010

Map 077 of 151