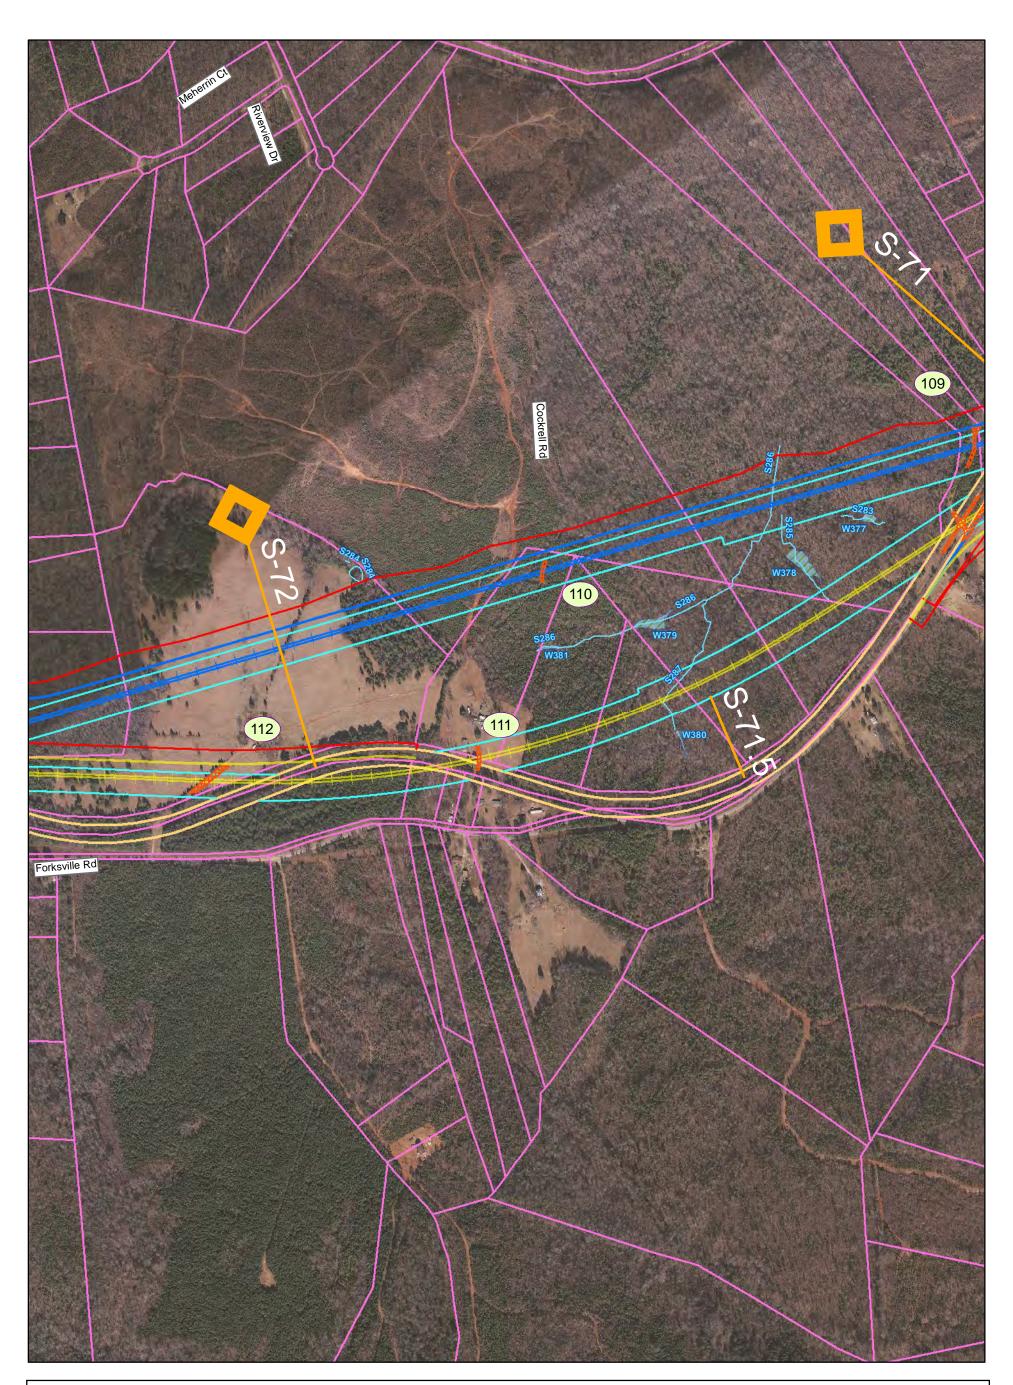

## Southeast High Speed Rail - Virginia - Va1 Alignment Only

Ν

Map 073.1 of 151 Prepared: May 4, 2010 PRELIMINARY DESIGN - SUBJECT TO CHANGE WITHOUT NOTICE 0 250 500 1,000

## Southeast High Speed Rail - Virginia - Va2 Alignment Only

Ν

Map 073.2 of 151 Prepared: May 4, 2010 PRELIMINARY DESIGN - SUBJECT TO CHANGE WITHOUT NOTICE 0 250 500 1,000

## Southeast High Speed Rail - Virginia - Va3 Alignment Only

Ν

Map 073.3 of 151 Prepared: May 4, 2010 PRELIMINARY DESIGN - SUBJECT TO CHANGE WITHOUT NOTICE 0 250 500 1,000

Potentially Eligible Architectural Resource