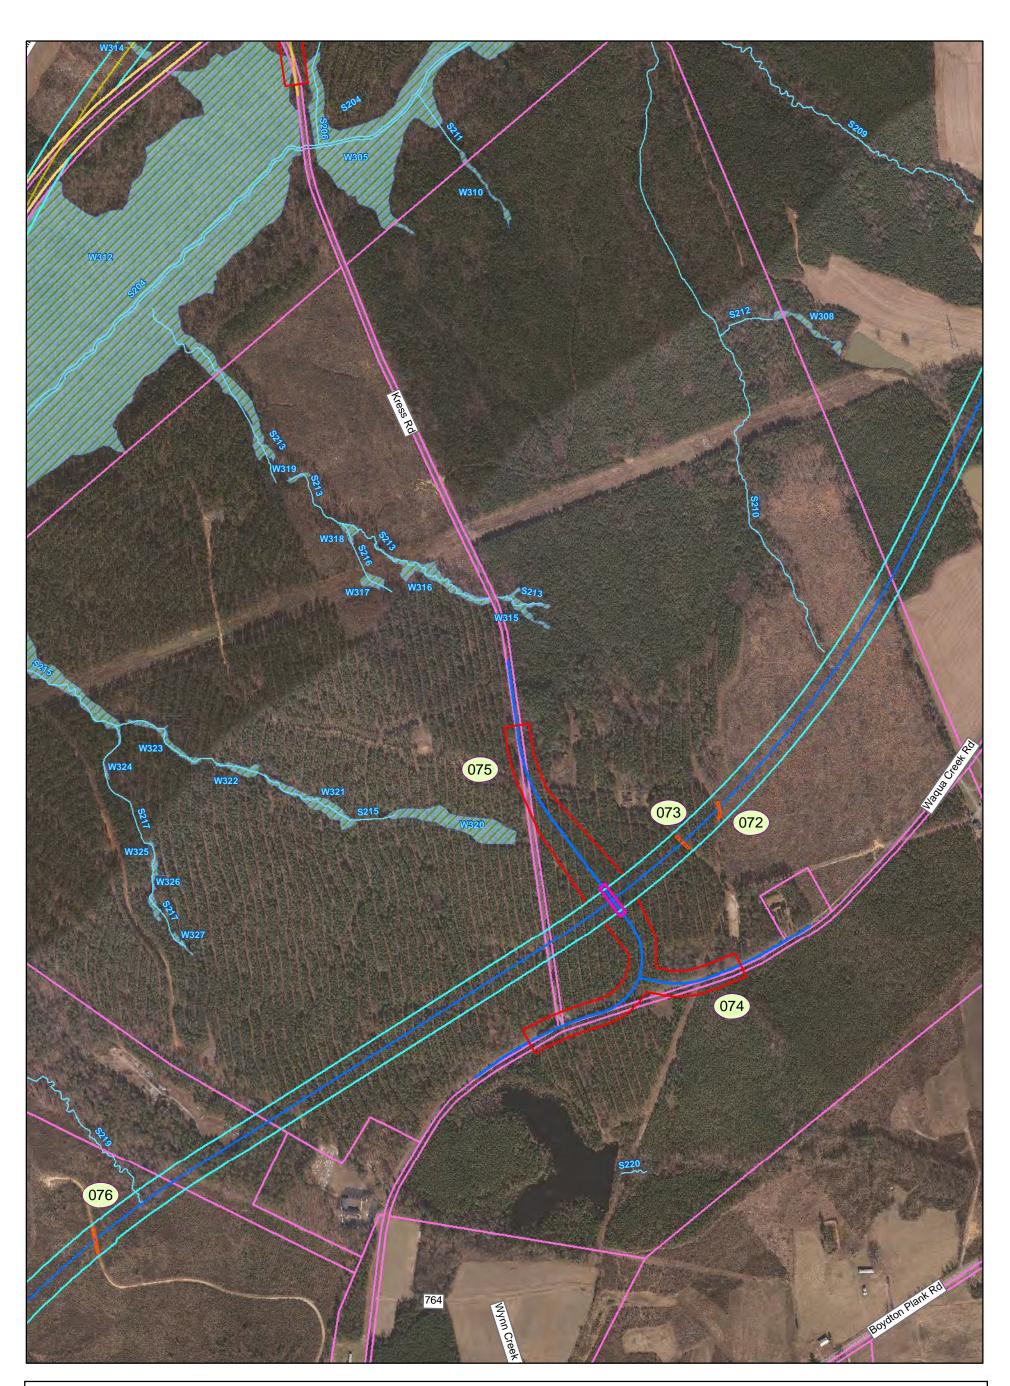

## Southeast High Speed Rail - Virginia - Va3 Alignment Only

Ν

Map 073.3 of 151 Prepared: May 4, 2010 PRELIMINARY DESIGN - SUBJECT TO CHANGE WITHOUT NOTICE 0 250 500 1,000

Potentially Eligible Architectural Resource