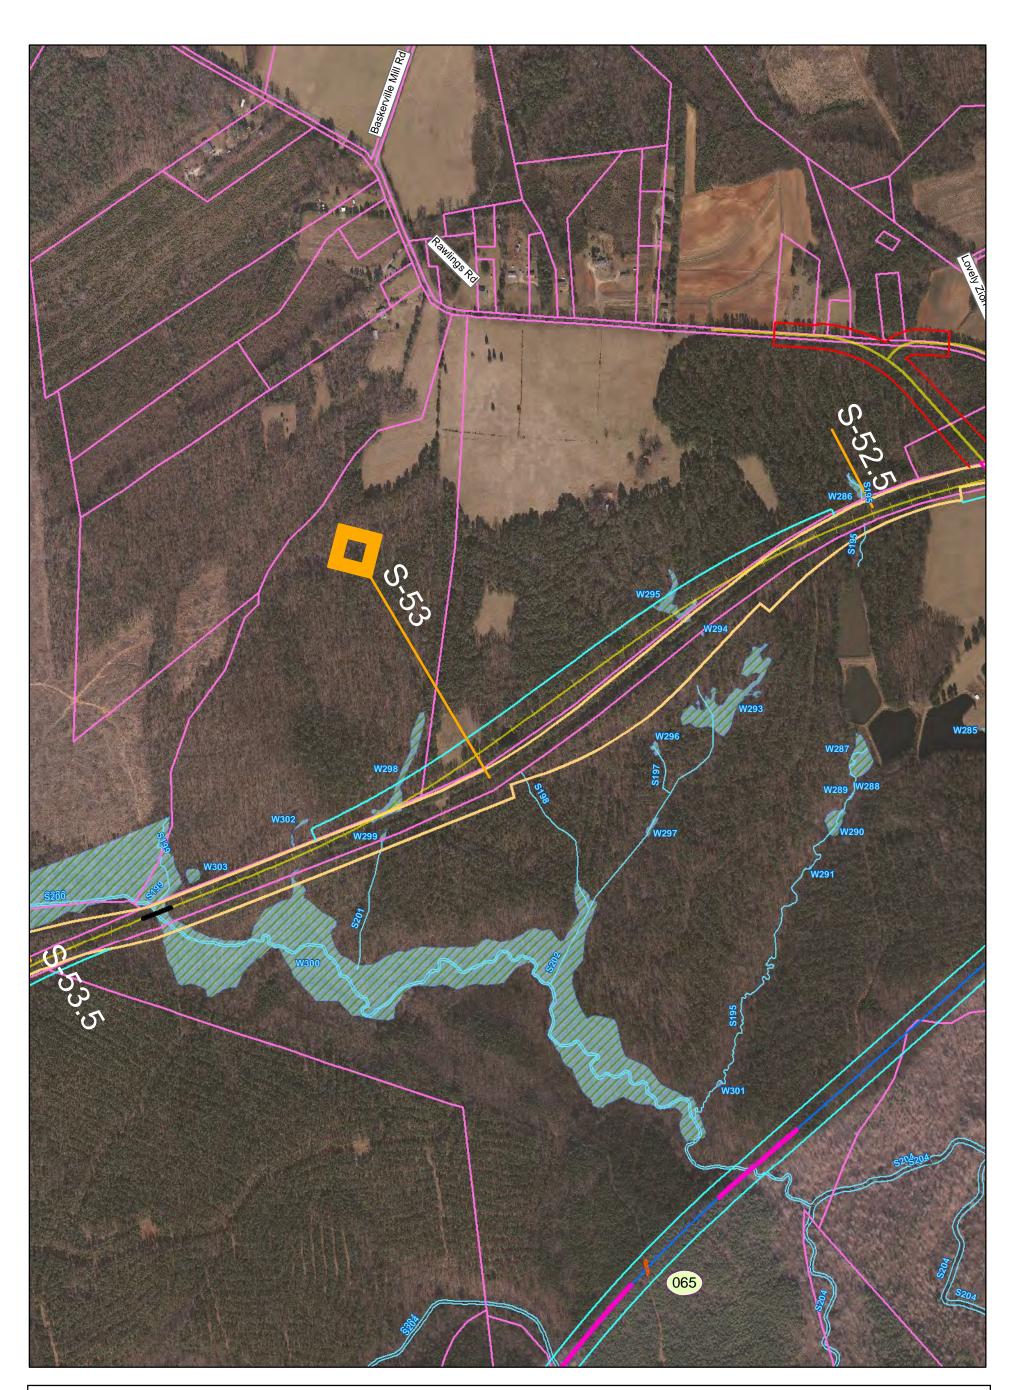

Prepared: May 4, 2010

Map 064 of 151

Potentially Eligible Architectural Resource

Potentially Eligible Architectural Resource

Ν

Potentially Eligible Architectural Resource

Ν

Potentially Eligible Architectural Resource