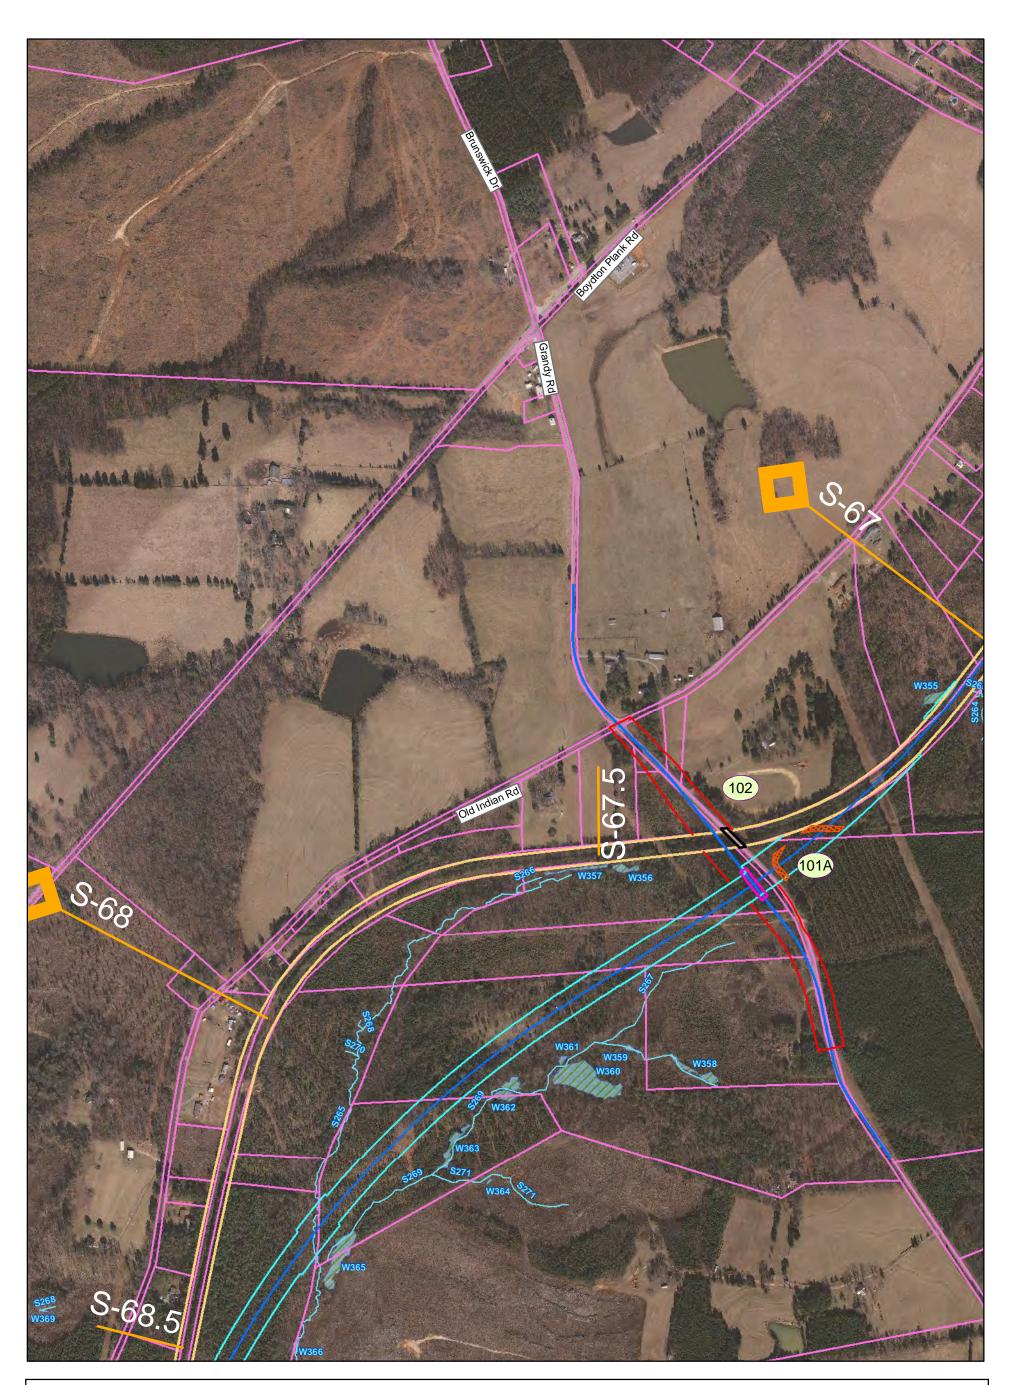

ially Eligible Architectural Resource







Ν











Potentially Eligible Architectural Resource

Ν

1,000

Feet















Potentially Eligible Architectural Resource







Ν

Prepared: May 4, 2010

Map 064 of 151











Potentially Eligible Architectural Resource















Potentially Eligible Architectural Resource







Ν











Potentially Eligible Architectural Resource







Ν













Potentially Eligible Architectural Resource





PRELIMINARY DESIGN - SUBJECT TO CHANGE WITHOUT NOTICE



Ν











Potentially Eligible Architectural Resource



Map 069 of 151 PRELIMINARY DESIGN - SUBJECT TO CHANGE WITHOUT NOTICE



Ν











Potentially Eligible Architectural Resource















Potentially Eligible Architectural Resource























### Southeast High Speed Rail - Virginia - Va1 Alignment Only



Ν

Map 072.1 of 151 Prepared: May 4, 2010 PRELIMINARY DESIGN - SUBJECT TO CHANGE WITHOUT NOTICE 0 250 500 1,000



## Southeast High Speed Rail - Virginia - Va2 Alignment Only



Ν

Map 072.2 of 151 Prepared: May 4, 2010 PRELIMINARY DESIGN - SUBJECT TO CHANGE WITHOUT NOTICE 0 250 500 1,000



## Southeast High Speed Rail - Virginia - Va3 Alignment Only



Ν

Map 072.3 of 151 Prepared: May 4, 2010 PRELIMINARY DESIGN - SUBJECT TO CHANGE WITHOUT NOTICE 0 250 500 1,000









## Southeast High Speed Rail - Virginia - Va1 Alignment Only



Ν

Map 073.1 of 151 Prepared: May 4, 2010 PRELIMINARY DESIGN - SUBJECT TO CHANGE WITHOUT NOTICE 0 250 500 1,000



## Southeast High Speed Rail - Virginia - Va2 Alignment Only



Ν

Map 073.