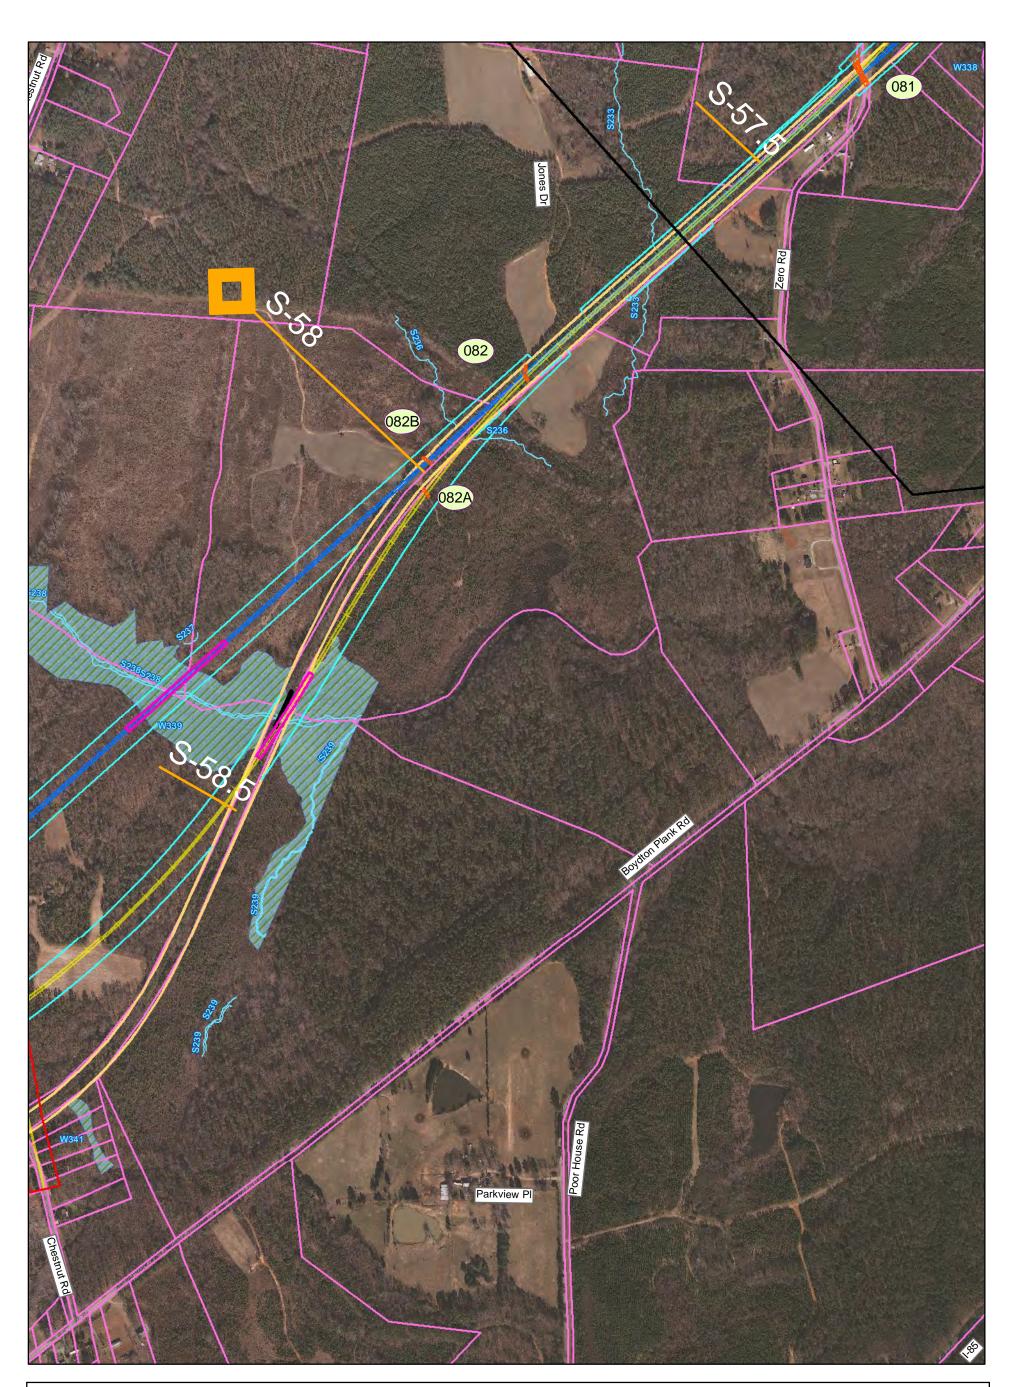

Prepared: May 4, 2010

Map 064 of 151

Potentially Eligible Architectural Resource

Potentially Eligible Architectural Resource

Ν

Potentially Eligible Architectural Resource

Ν

Potentially Eligible Architectural Resource