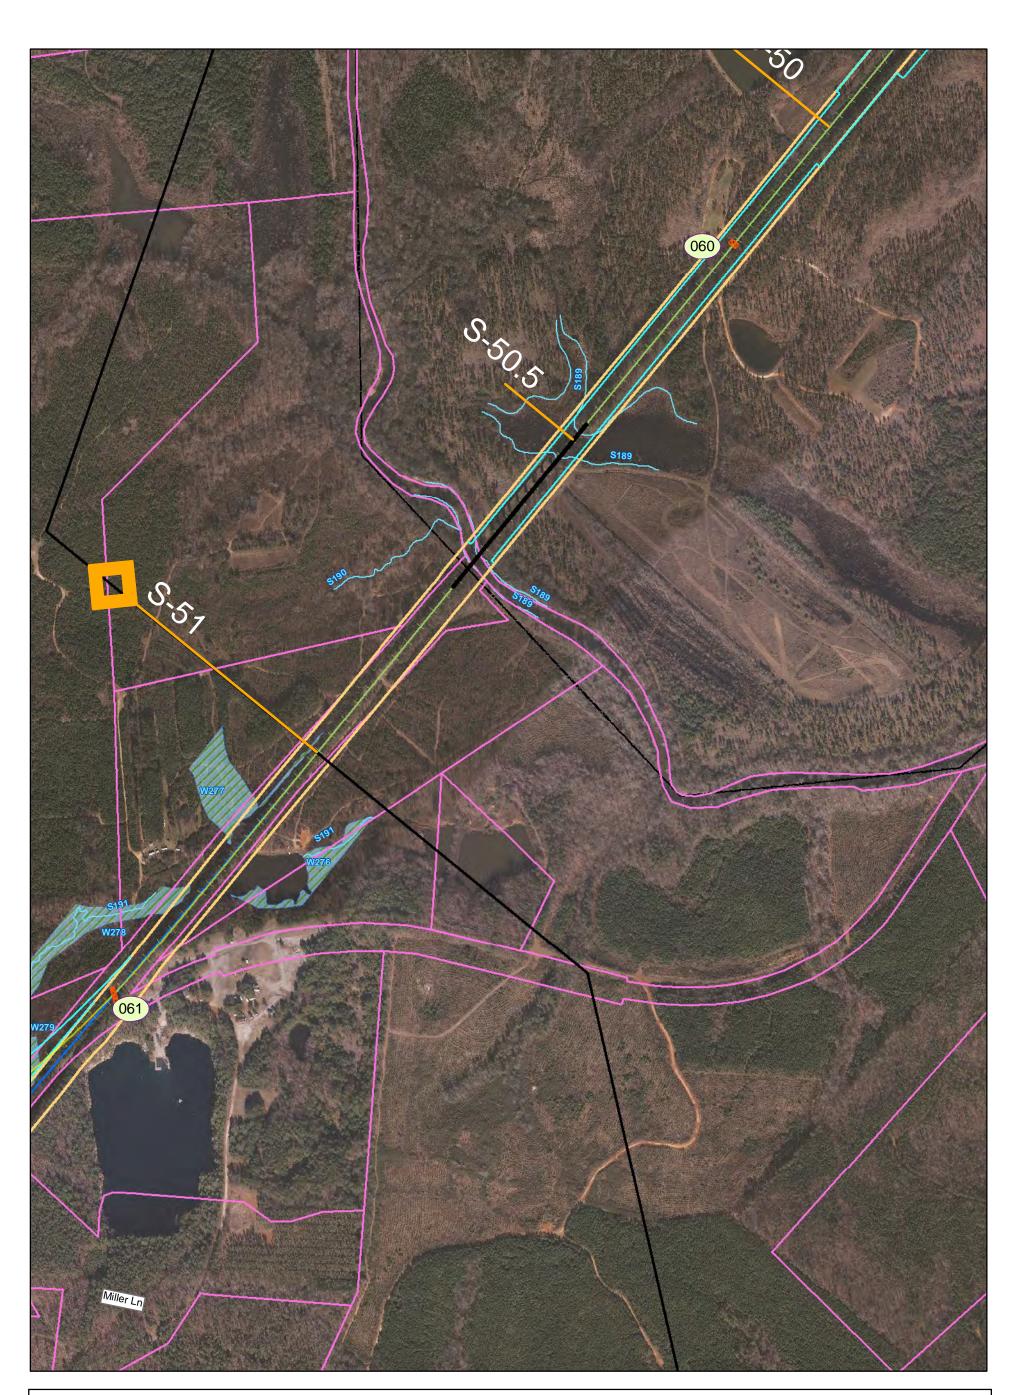

PRELIMINARY DESIGN - SUBJECT TO CHANGE WITHOUT NOTICE

Ν

Potentially Eligible Architectural Resource

Map 060 of 151 PRELIMINARY DESIGN - SUBJECT TO CHANGE WITHOUT NOTICE

Ν

Potentially Eligible Architectural Resource