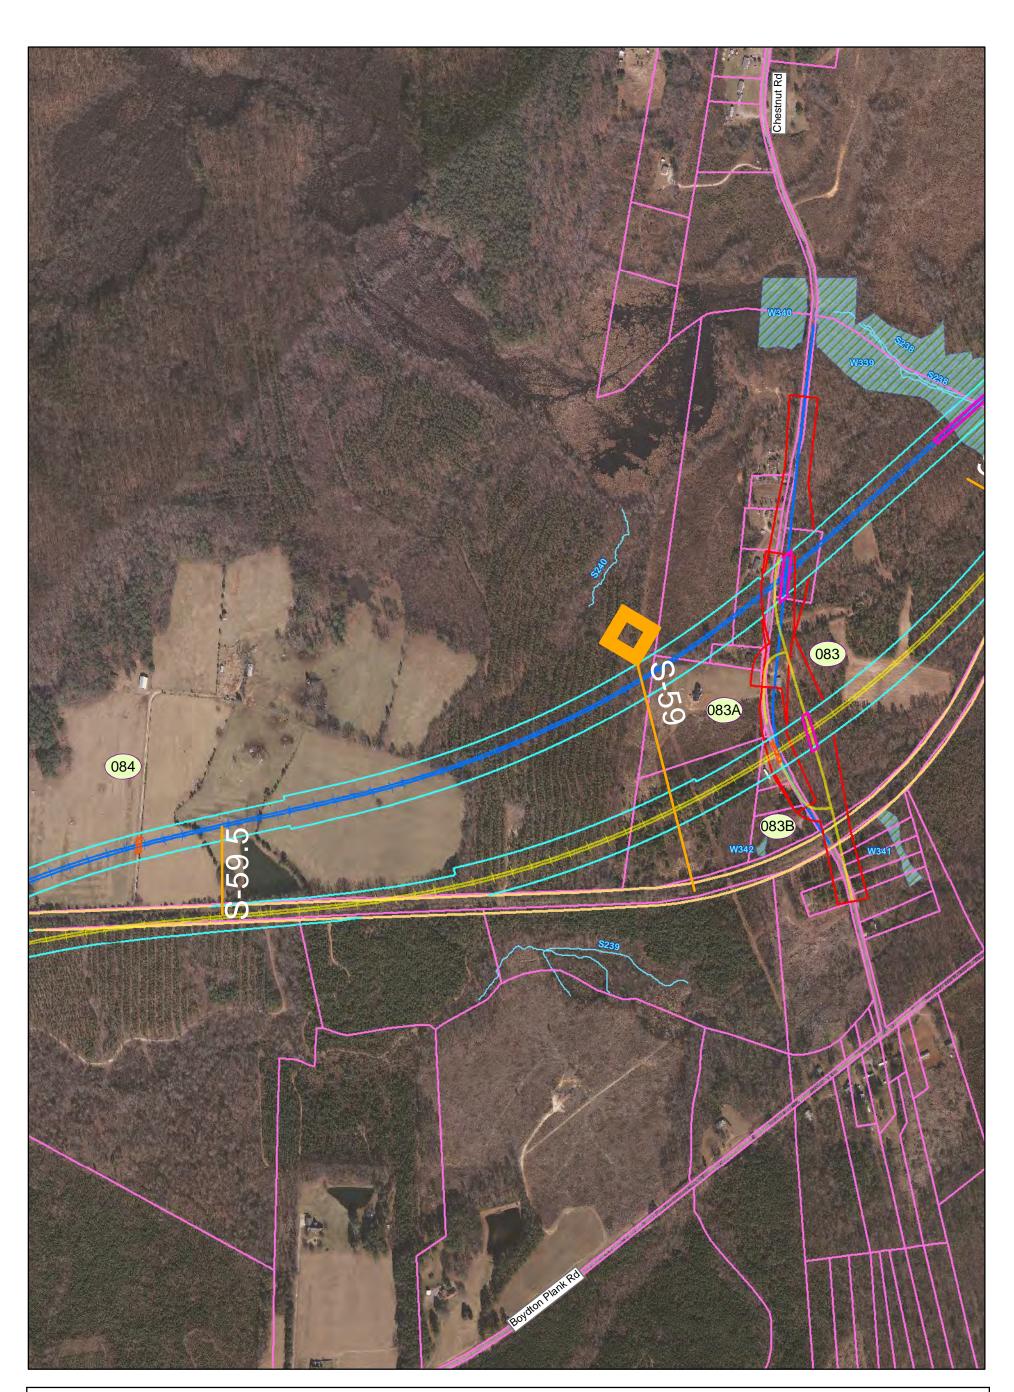

### Southeast High Speed Rail - Virginia - Va1 Alignment Only

Ν

Map 072.1 of 151 Prepared: May 4, 2010 PRELIMINARY DESIGN - SUBJECT TO CHANGE WITHOUT NOTICE 0 250 500 1,000

## Southeast High Speed Rail - Virginia - Va2 Alignment Only

Ν

Map 072.2 of 151 Prepared: May 4, 2010 PRELIMINARY DESIGN - SUBJECT TO CHANGE WITHOUT NOTICE 0 250 500 1,000

## Southeast High Speed Rail - Virginia - Va3 Alignment Only

Ν

Map 072.3 of 151 Prepared: May 4, 2010 PRELIMINARY DESIGN - SUBJECT TO CHANGE WITHOUT NOTICE 0 250 500 1,000