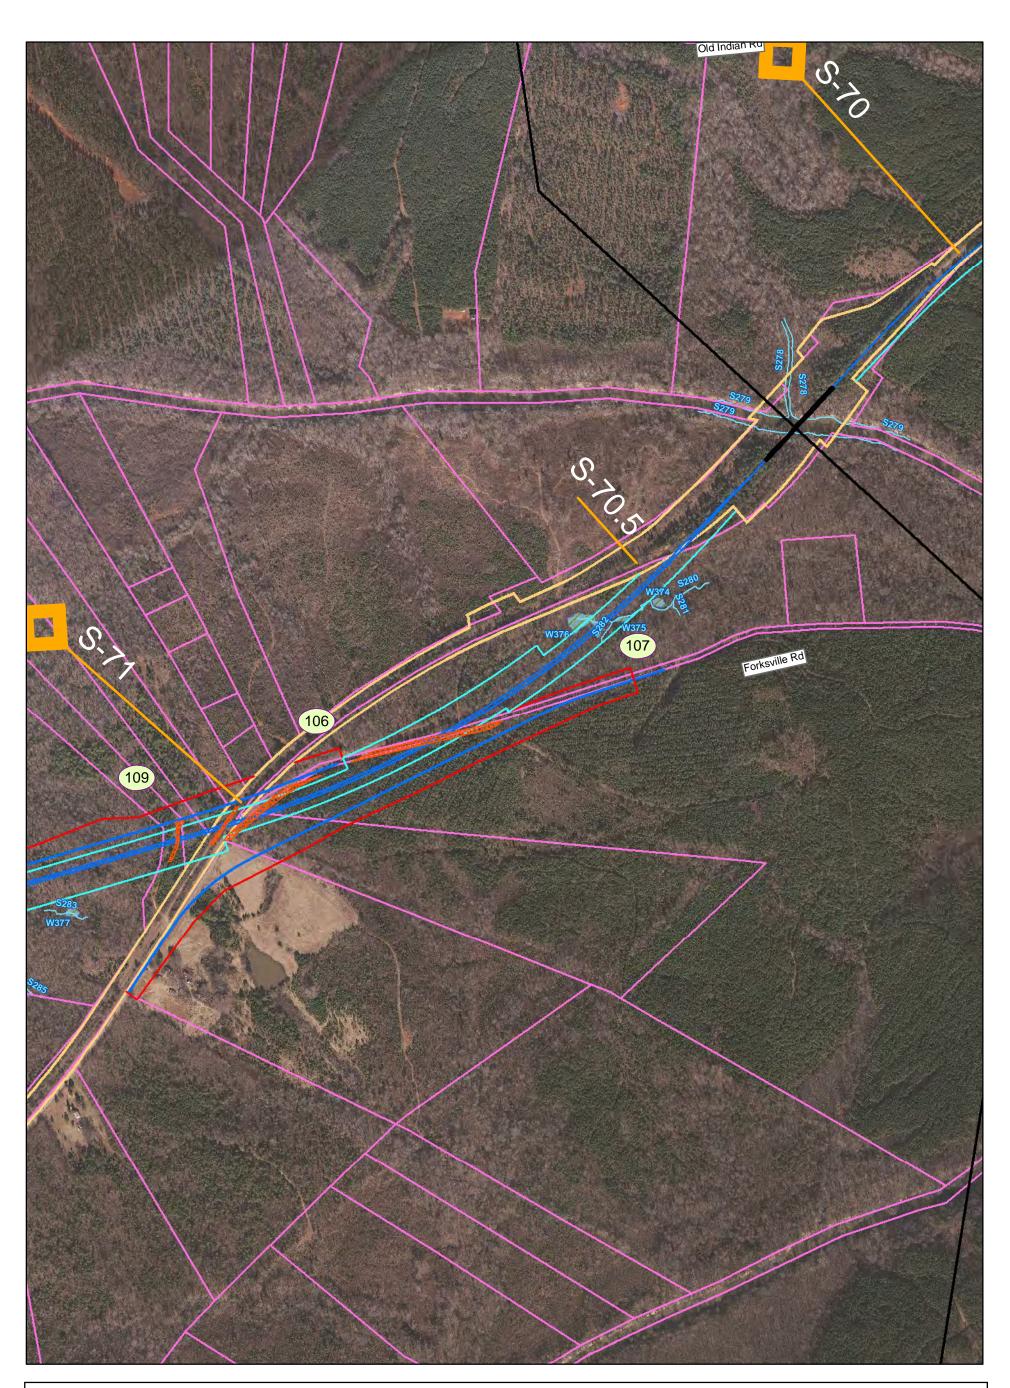

Potentially Eligible Architectural Resource

Ν

PRELIMINARY DESIGN - SUBJECT TO CHANGE WITHOUT NOTICE

Ν

Potentially Eligible Architectural Resource

PRELIMINARY DESIGN - SUBJECT TO CHANGE WITHOUT NOTICE

Ν

Potentially Eligible Architectural Resource

Ν

Potentially Eligible Architectural Resource

PRELIMINARY DESIGN - SUBJECT TO CHANGE WITHOUT NOTICE

Ν

PRELIMINARY DESIGN - SUBJECT TO CHANGE WITHOUT NOTICE

Ν

Potentially Eligible Architectural Resource

Map 059 of 151

PRELIMINARY DESIGN - SUBJECT TO CHANGE WITHOUT NOTICE

Ν

Potentially Eligible Architectural Resource

Map 060 of 151 PRELIMINARY DESIGN - SUBJECT TO CHANGE WITHOUT NOTICE

Ν

Potentially Eligible Architectural Resource