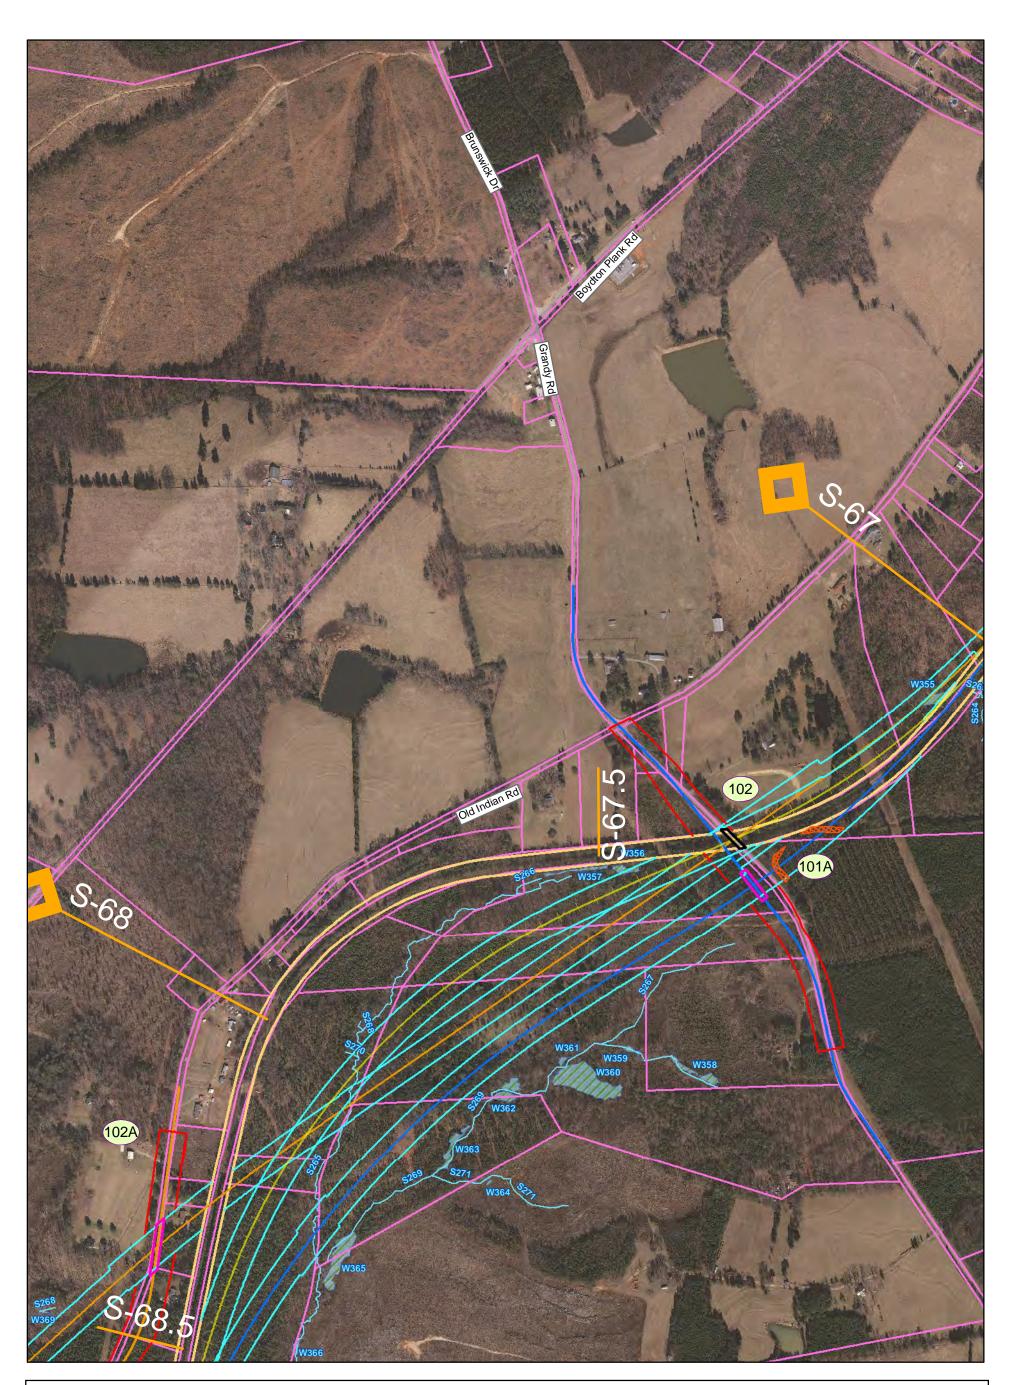

Potentially Eligible Architectural Resource







Ν











Potentially Eligible Architectural Resource

Ν

1,000

Feet















Potentially Eligible Architectural Resource







Ν

Prepared: May 4, 2010

Map 064 of 151











Potentially Eligible Architectural Resource















Potentially Eligible Architectural Resource







Ν











Potentially Eligible Architectural Resource







Ν













Potentially Eligible Architectural Resource





PRELIMINARY DESIGN - SUBJECT TO CHANGE WITHOUT NOTICE



Ν











Potentially Eligible Architectural Resource



Map 069 of 151 PRELIMINARY DESIGN - SUBJECT TO CHANGE WITHOUT NOTICE



Ν











Potentially Eligible Architectural Resource















Potentially Eligible Architectural Resource























### Southeast High Speed Rail - Virginia - Va1 Alignment Only



Ν

Map 072.1 of 151 Prepared: May 4, 2010 PRELIMINARY DESIGN - SUBJECT TO CHANGE WITHOUT NOTICE 0 250 500 1,000



## Southeast High Speed Rail - Virginia - Va2 Alignment Only



Ν

Map 072.2 of 151 Prepared: May 4, 2010 PRELIMINARY DESIGN - SUBJECT TO CHANGE WITHOUT NOTICE 0 250 500 1,000



## Southeast High Speed Rail - Virginia - Va3 Alignment Only



Ν

Map 072.3 of 151 Prepared: May 4, 2010 PRELIMINARY DESIGN - SUBJECT TO CHANGE WITHOUT NOTICE 0 250 500 1,000









## Southeast High Speed Rail - Virginia - Va1 Alignment Only



Ν

Map 073.1 of 151 Prepared: May 4, 2010 PRELIMINARY DESIGN - SUBJECT TO CHANGE WITHOUT NOTICE 0 250 500 1,000



## Southeast High Speed Rail - Virginia - Va2 Alignment Onl