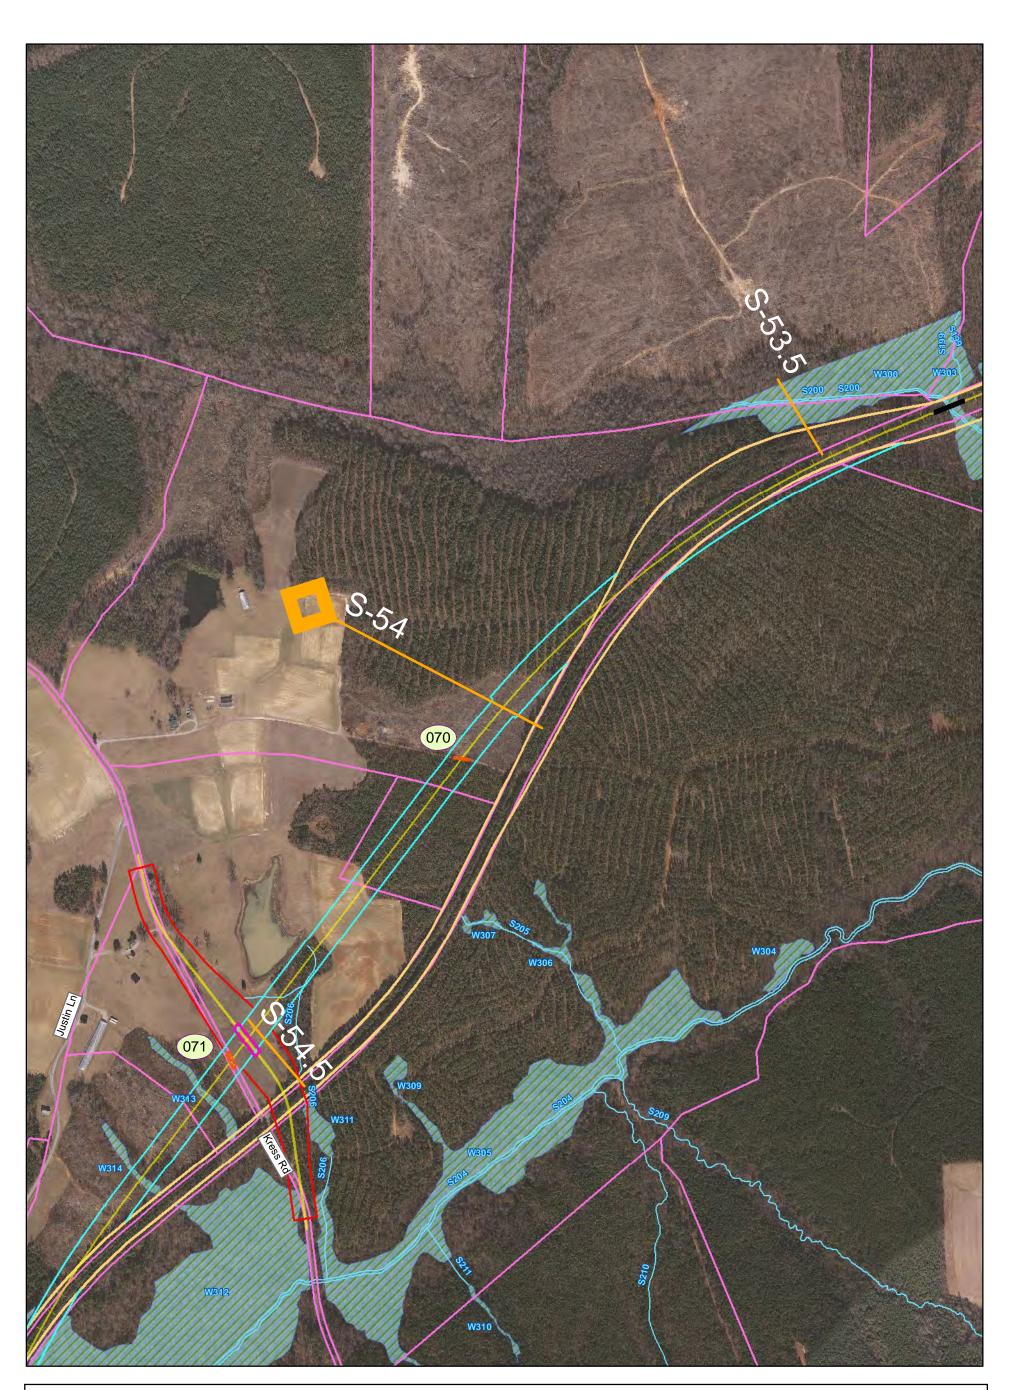

Potentially Eligible Architectural Resource

Ν

PRELIMINARY DESIGN - SUBJECT TO CHANGE WITHOUT NOTICE

Ν

Potentially Eligible Architectural Resource

PRELIMINARY DESIGN - SUBJECT TO CHANGE WITHOUT NOTICE

Ν

Potentially Eligible Architectural Resource