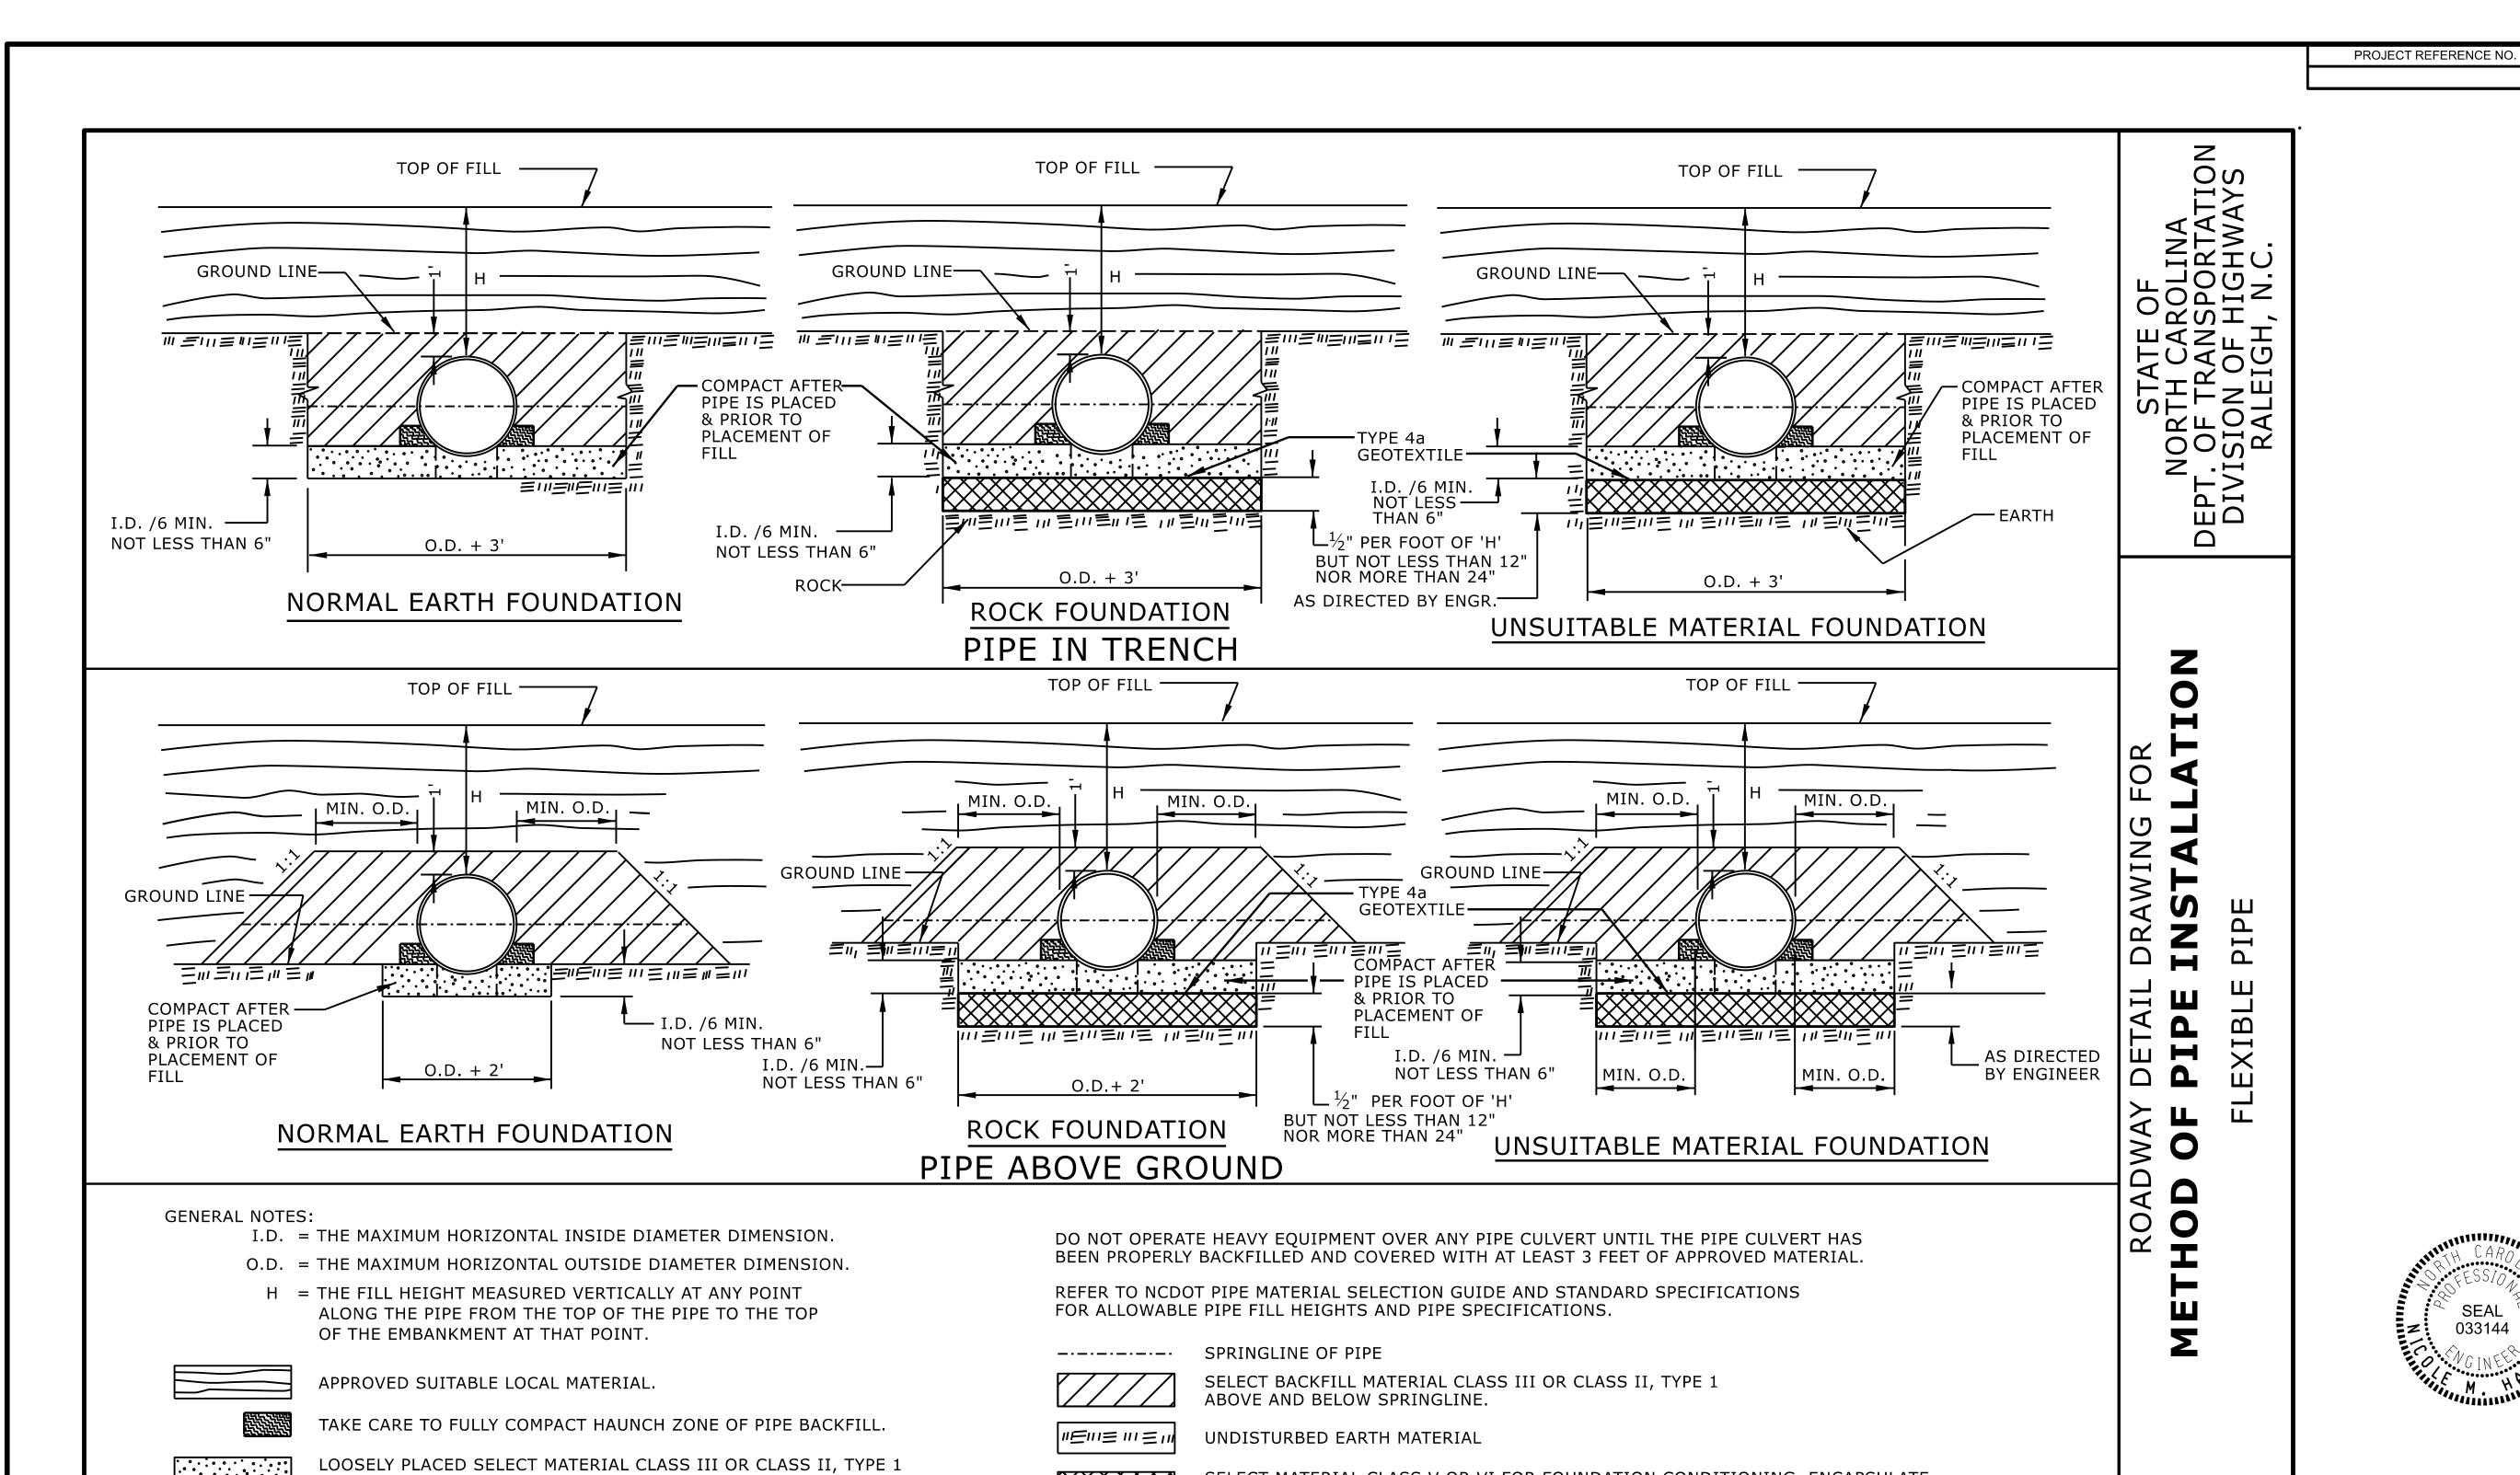

FOR PIPE BEDDING. LEAVE SECTION DIRECTLY BENEATH PIPE

UNCOMPACTED AS PIPE SEATING AND BACKFILL WILL

ACCOMPLISH COMPACTION.

SELECT MATERIAL CLASS V OR VI FOR FOUNDATION CONDITIONING. ENCAPSULATE WITH TYPE IV GEOTEXTILE AS DIRECTED BY THE ENGINEER.