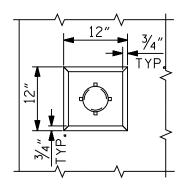

\*TO BE SET TO MATCH SLOPE OF BOTTOM OF OVERHANG
( DRAINS REQUIRED)

PIPE DETAIL

PLAN OF RECESS