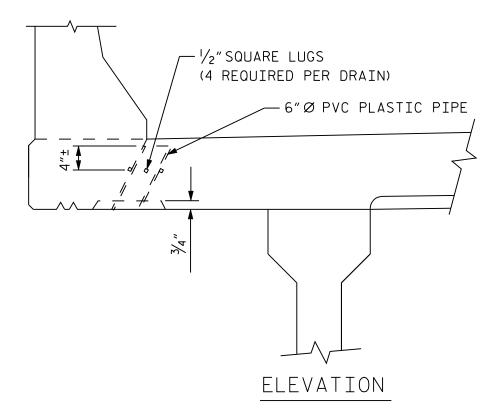

#### NOTES ON PLANS:

TOP OF FLOOR DRAIN TO BE SET %"BELOW SURFACE OF SLAB.

4 -  $\frac{1}{2}$ "SQUARE LUGS TO BE GLUED TO THE PVC PLASTIC PIPE AT EQUAL SPACES AROUND THE PIPE DRAIN APPROXIMATELY 4"FROM THE TOP OF THE PIPE.

THE 6"Ø PVC PLASTIC PIPE AND FITTINGS SHALL BE SCHEDULE 40 AND CONFORM TO ASTM D1785.

## DRAIN DETAILS

# **FIGURE 6 - 12**

\*TO BE SET TO MATCH SLOPE OF BOTTOM OF OVERHANG
( DRAINS REQUIRED)

PIPE DETAIL

PLAN OF RECESS