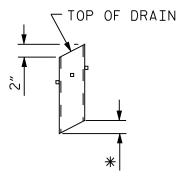

\*TO BE SET TO MATCH SLOPE OF BOTTOM OF OVERHANG
( DRAINS REQUIRED)

PIPE DETAIL

PLAN OF RECESS

#### NOTES ON PLANS:

TOP OF FLOOR DRAIN TO BE SET %"BELOW SURFACE OF SLAB.

4 -  $\frac{1}{2}$ "SQUARE LUGS TO BE GLUED TO THE PVC PLASTIC PIPE AT EQUAL SPACES AROUND THE PIPE DRAIN APPROXIMATELY 4"FROM THE TOP OF THE PIPE.