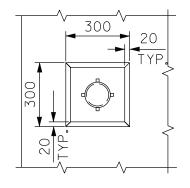

\*TO BE SET TO MATCH SLOPE OF BOTTOM OF OVERHANG
( DRAINS REQUIRED)

PIPE DETAIL

PLAN OF RECESS

#### NOTES ON PLANS:

TOP OF FLOOR DRAIN TO BE SET %"BELOW SURFACE OF SLAB.

4 -  $\frac{1}{2}$ "SQUARE LUGS TO BE GLUED TO THE PVC PLASTIC PIPE AT EQUAL SPACES AROUND THE PIPE DRAIN APPROXIMATELY 4"FROM THE TOP OF THE PIPE.

THE 6"Ø PVC PLASTIC PIPE AND FITTINGS SHALL BE SCHEDULE 40 AND CONFORM TO ASTM D1785.

# **FIGURE 6 - 12**

\*TO BE SET TO MATCH SLOPE OF BOTTOM OF OVERHANG
( DRAINS REQUIRED)

PIPE DETAIL

PLAN OF RECESS

### NOTES ON PLANS:

TOP OF FLOOR DRAIN TO BE SET 10mm BELOW SURFACE OF SLAB.

4 - 13mm SQUARE LUGS TO BE GLUED TO THE PVC PLASTIC PIPE AT EQUAL SPACES AROUND THE PIPE DRAIN APPROXIMATELY 100mm FROM THE TOP OF THE PIPE.

THE 152mm Ø PVC PLASTIC PIPE AND FITTINGS SHALL BE SCHEDULE 40 AND CONFORM TO ASTM D1785.