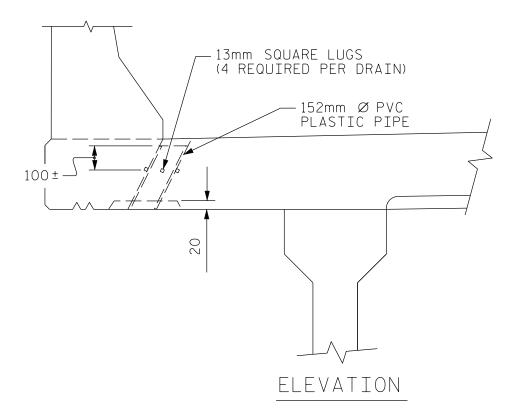

### NOTES ON PLANS:

TOP OF FLOOR DRAIN TO BE SET 10mm BELOW SURFACE OF SLAB.

4 - 13mm SQUARE LUGS TO BE GLUED TO THE PVC PLASTIC PIPE AT EQUAL SPACES AROUND THE PIPE DRAIN APPROXIMATELY 100mm FROM THE TOP OF THE PIPE.

THE 152mm Ø PVC PLASTIC PIPE AND FITTINGS SHALL BE SCHEDULE 40 AND CONFORM TO ASTM D1785.

# DRAIN DETAILS

### FIGURE 6 - 12 M