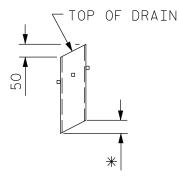

\*TO BE SET TO MATCH SLOPE OF BOTTOM OF OVERHANG
( DRAINS REQUIRED)

PIPE DETAIL

PLAN OF RECESS

#### NOTES ON PLANS:

TOP OF FLOOR DRAIN TO BE SET %"BELOW SURFACE OF SLAB.

4 -  $\frac{1}{2}$ "SQUARE LUGS TO BE GLUED TO THE PVC PLASTIC PIPE AT EQUAL SPACES AROUND THE PIPE DRAIN APPROXIMATELY 4"FROM THE TOP OF THE PIPE.

THE 6"Ø PVC PLASTIC PIPE AND FITTINGS SHALL BE SCHEDULE 40 AND CONFORM TO ASTM D1785.

# **FIGURE 6 - 12**

\*TO BE SET TO MATCH SLOPE OF BOTTOM OF OVERHANG
( DRAINS REQUIRED)

PIPE DETAIL

PLAN OF RECESS

### NOTES ON PLANS:

TOP OF FLOOR DRAIN TO BE SET 10mm BELOW SURFACE OF SLAB.

4 - 13mm SQUARE LUGS TO BE GLUED TO THE PVC PLASTIC PIPE AT EQUAL SPACES AROUND THE PIPE DRAIN APPROXIMATELY 100mm FROM THE TOP OF THE PIPE.

THE 152mm Ø PVC PLASTIC PIPE AND FITTINGS SHALL BE SCHEDULE 40 AND CONFORM TO ASTM D1785.