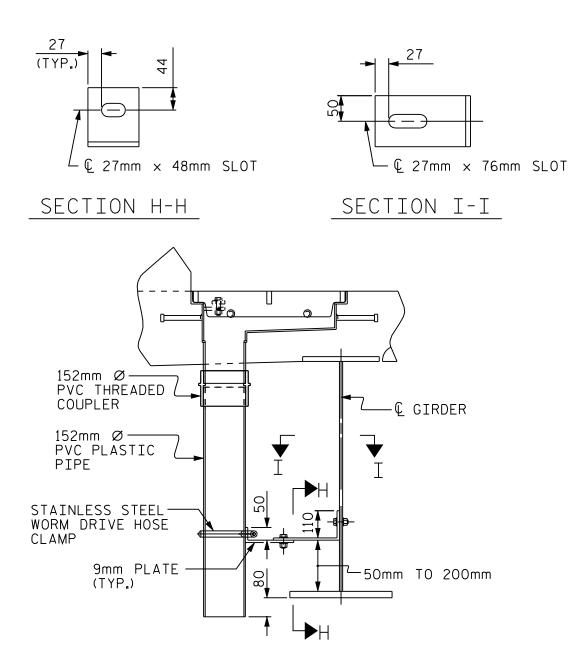

## NOTES ON PLANS:

PLATES SHALL CONFORM TO AASHTO M270 GRADE 250 STEEL OR APPROVED EQUAL.

THE 152mm  $\varnothing$  PVC PLASTIC PIPE AND FITTINGS SHALL BE SCHEDULE 40 AND CONFORM TO ASTM D1785.

COUPLING IN DRAIN PIPE WILL BE PERMITTED AS APPROVED BY THE ENGINEER.

BOLT SIZE TO BE SAME AS DIAPHRAGMS AND CROSSFRAME CONNECTIONS.STAINLESS STEEL WORM DRIVE HOSE CLAMP SHALL BE COMMERCIAL QUALITY.

FOR USE WITH STEEL BEAMS OR GIRDERS WHEN A COLLECTION SYSTEM WILL NOT BE ATTACHED TO THE STRUCTURE.

DRAIN CONNECTOR DETAIL

## **FIGURE 6 – 15 M**