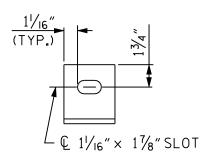

## NOTES ON PLANS:

PLATES SHALL CONFORM TO AASHTO M270 GRADE 36 STEEL OR APPROVED EQUAL.

THE 6"  $\varnothing$  PVC PLASTIC PIPE AND FITTINGS SHALL BE SCHEDULE 40 AND CONFORM TO ASTM D1785.

COUPLING IN DRAIN PIPE WILL BE PERMITTED AS APPROVED BY THE ENGINEER.

BOLT SIZE TO BE SAME AS DIAPHRAGMS AND CROSSFRAME CONNECTIONS.STAINLESS STEEL WORM DRIVE HOSE CLAMP SHALL BE COMMERCIAL QUALITY.

FOR USE WITH STEEL BEAMS OR GIRDERS WHEN A COLLECTION SYSTEM WILL NOT BE ATTACHED TO THE STRUCTURE.

DRAIN CONNECTOR DETAIL

## **FIGURE 6 – 15**