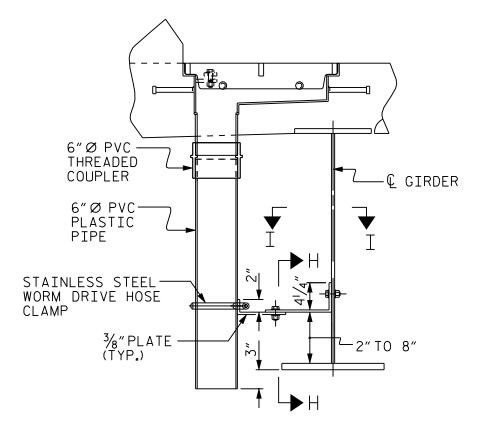

## NOTES ON PLANS:

PLATES SHALL CONFORM TO AASHTO M270 GRADE 36 STEEL OR APPROVED EQUAL.

THE 6"  $\varnothing$  PVC PLASTIC PIPE AND FITTINGS SHALL BE SCHEDULE 40 AND CONFORM TO ASTM D1785.

COUPLING IN DRAIN PIPE WILL BE PERMITTED AS APPROVED BY THE ENGINEER.

BOLT SIZE TO BE SAME AS DIAPHRAGMS AND CROSSFRAME CONNECTIONS.STAINLESS STEEL WORM DRIVE HOSE CLAMP SHALL BE COMMERCIAL QUALITY.

FOR USE WITH STEEL BEAMS OR GIRDERS WHEN A COLLECTION SYSTEM WILL NOT BE ATTACHED TO THE STRUCTURE.

DRAIN CONNECTOR DETAIL

## **FIGURE 6 – 15**