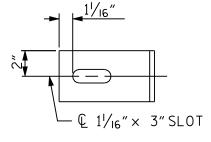

## NOTES ON PLANS:

PLATES SHALL CONFORM TO AASHTO M270 GRADE 36 STEEL OR APPROVED EQUAL.

THE 6"  $\varnothing$  PVC PLASTIC PIPE AND FITTINGS SHALL BE SCHEDULE 40 AND CONFORM TO ASTM D1785.

COUPLING IN DRAIN PIPE WILL BE PERMITTED AS APPROVED BY THE ENGINEER.

BOLT SIZE TO BE SAME AS DIAPHRAGMS AND CROSSFRAME CONNECTIONS.STAINLESS STEEL WORM DRIVE HOSE CLAMP SHALL BE COMMERCIAL QUALITY.

FOR USE WITH STEEL BEAMS OR GIRDERS WHEN A COLLECTION SYSTEM WILL NOT BE ATTACHED TO THE STRUCTURE.

DRAIN CONNECTOR DETAIL

## **FIGURE 6 – 15**