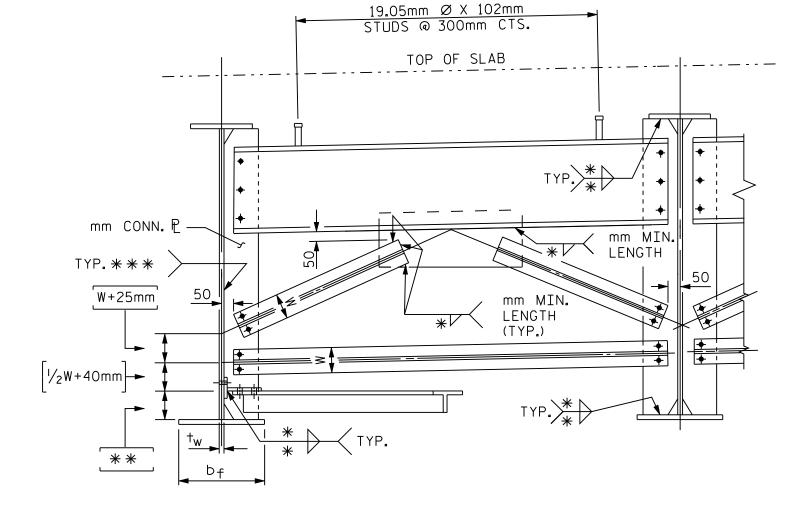

## TYPICAL BENT CROSSFRAME FOR PLATE GIRDERS MORE THAN 1220mm DEEP

\*\*\* = SEE FIGURE 6-114 FOR WELD DETAILS. SEE FIGURE 6-113 FOR WELD TERMINATION DETAILS.

\*\* = MINIMUM OF 150mm, (b<sub>f</sub>/4) OR (5t<sub>w</sub> + WELD SIZE); WHICHEVER IS LARGER.

\* = SHOW WELD SIZE.

FIGURE 6 - 100 M