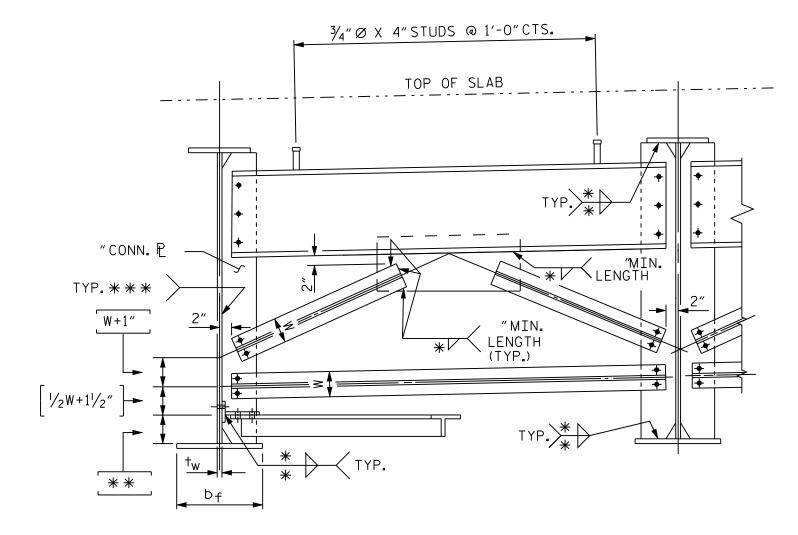

WITH LATERAL BRACING

## TYPICAL BENT CROSSFRAME FOR PLATE GIRDERS MORE THAN 48"DEEP

\*\*\* = SEE FIGURE 6-114 FOR WELD DETAILS. SEE FIGURE 6-113 FOR WELD TERMINATION DETAILS.

\*\* = MINIMUM OF 6", (b<sub>f</sub>/4) OR (5+<sub>w</sub> + WELD SIZE); WHICHEVER IS LARGER.

\* = SHOW WELD SIZE.

WITH LATERAL BRACING