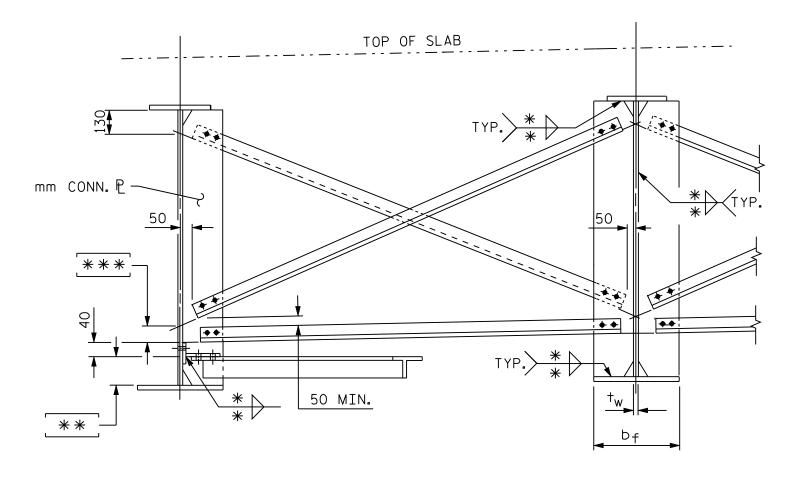

\*\*\* = SET DIMENSION TO PROVIDE 50mm MINIMUM AS SHOWN.

SEE FIGURE 6-113 FOR WELD TERMINATION DETAILS.

## TYPICAL INTERMEDIATE CROSSFRAME FOR PLATE GIRDERS MORE THAN 1525mm DEEP