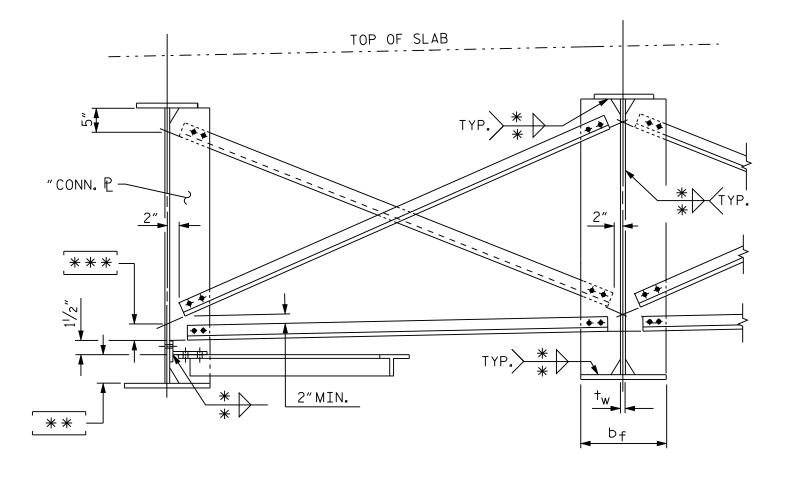

\* = SHOW WELD SIZE.

\*\* = MINIMUM OF 6",(b<sub>f</sub> / 4) or (5 $^{\dagger}_{w}$  + WELD SIZE), WHICHEVER IS LARGER.

\* \* \* = SET DIMENSION TO PROVIDE 2"MINIMUM AS SHOWN.

SEE FIGURE 6-113 FOR WELD TERMINATION DETAILS.

## TYPICAL INTERMEDIATE CROSSFRAME FOR PLATE GIRDERS MORE THAN 60" DEEP

(WITH LATERAL BRACING)

\* = SHOW WELD SIZE.

\*\* = MINIMUM OF 150mm, (b<sub>f</sub> / 4) or (5+ $_{\rm w}$  + WELD SIZE), WHICHEVER IS LARGER.