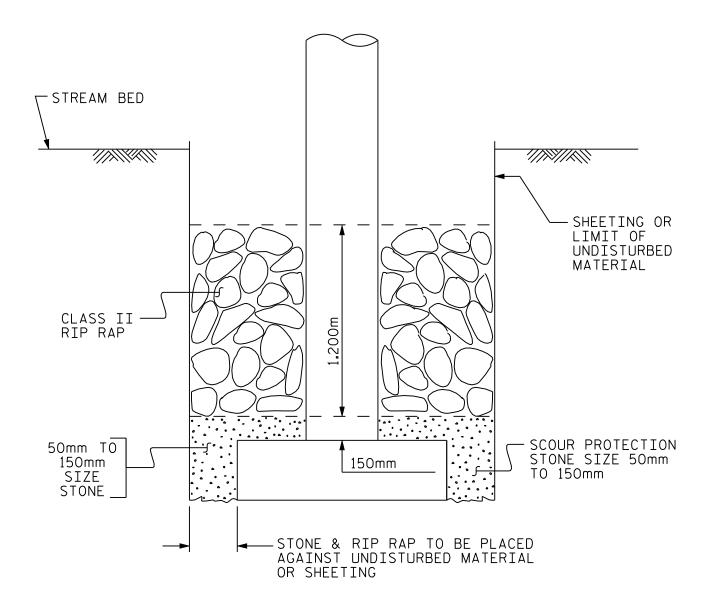

## NOTE TO THE DETAILER:

IF THE DISTANCE FROM THE STREAM BED TO THE TOP OF ANY OF THE FOOTINGS IS LESS THAN 1.400m, REMOVE THE "1.200m" DIMENSION AND PLACE THE FOLLOWING NOTE ON THE PLANS:

"RIP RAP NOT TO BE ABOVE THE STREAM BED."

## PIER SCOUR PROTECTION

FOR BENTS LOCATED IN THE STREAM BED (FOR SPREAD FOOTINGS)

**FIGURE 7 - 34 M**