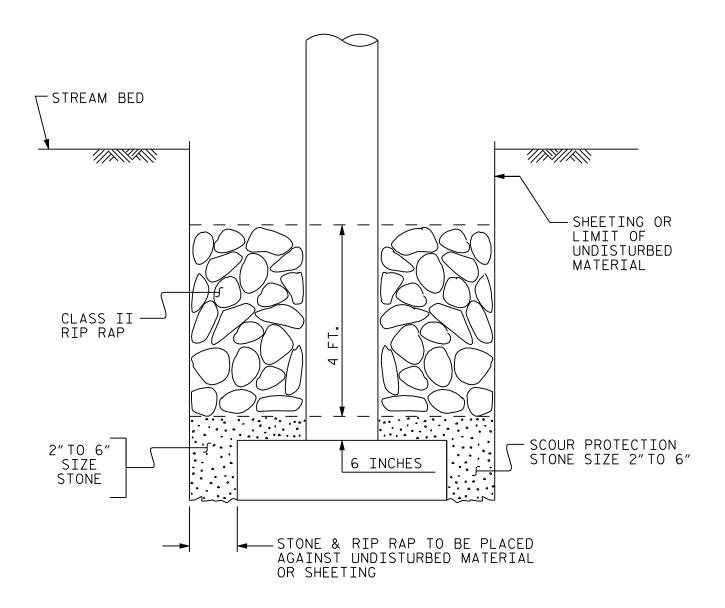

## NOTE TO THE DETAILER:

IF THE DISTANCE FROM THE STREAM BED TO THE TOP OF ANY OF THE FOOTINGS IS LESS THAN 4.5 FEET, REMOVE THE "4 FOOT" DIMENSION AND PLACE THE FOLLOWING NOTE ON THE PLANS:

"RIP RAP NOT TO BE ABOVE THE STREAM BED."

## PIER SCOUR PROTECTION

FOR BENTS LOCATED IN THE STREAM BED (FOR SPREAD FOOTINGS)

**FIGURE 7 - 34** 