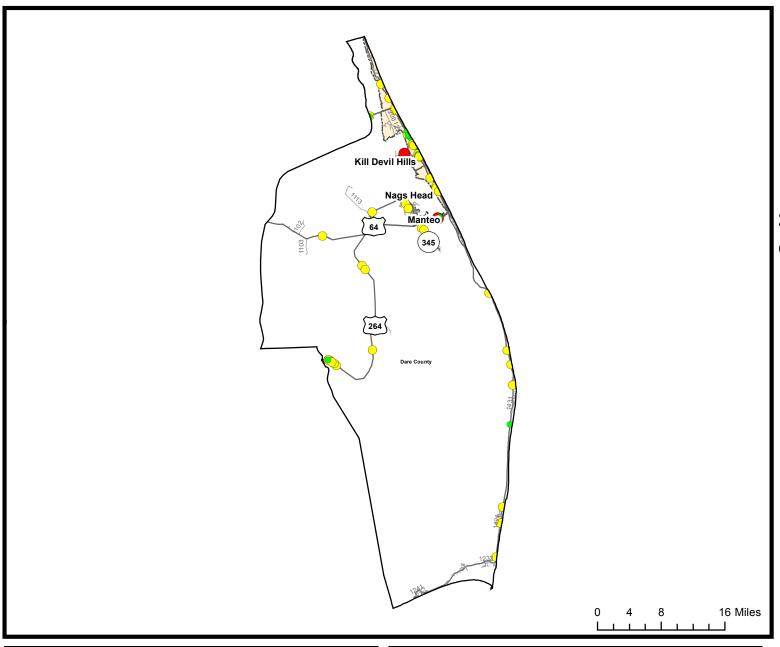

## Motorcycle Crash Locations in Dare County 1/1/2011 to 12/31/2015

## 2011-2015 Motorcycle Crashes

## **Crash Severity**

- Fatal Crashes
- Injury Crashes
- Property Damage Only Crashes

Note: Motorcycle data only counts reportable crashes that occurred on a roadway.

| Fatal Crashes | Injury Crashes | Property Damage<br>Only Crashes |
|---------------|----------------|---------------------------------|
| 4             | 66             | 16                              |

| Total Crashes | Total Crashes<br>Plotted | % of Crashes<br>Plotted |
|---------------|--------------------------|-------------------------|
| 86            | 54                       | 63%                     |