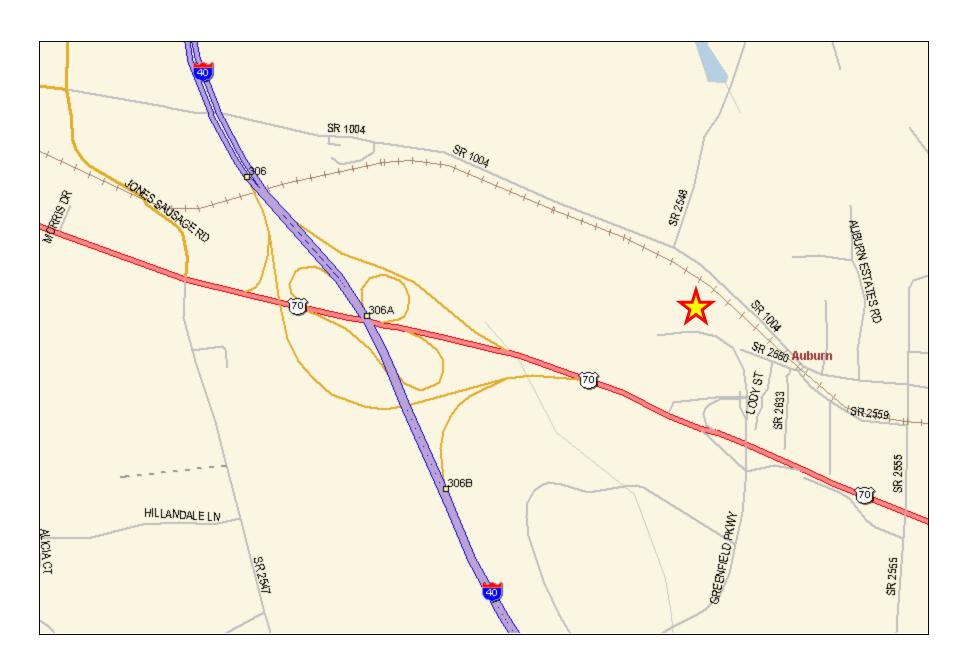

NCDOT Traffic Engineering and Safety Systems Branch 700 N. Greenfield Parkway, Suite 750, Garner, N.C. (Training facility is in room 184, near the break room and the file room). (919) 773-2800 Parking is free.

Directions from eastbound US 70: Take the Greenfield Parkway exit, make a left at the stop sign, cross over the bridge, and the facility will be approximately 2 miles on the right.

<u>Directions from westbound US 70:</u>
Take the Greenfield Parkway exit,
make a left at the stop sign, and the
facility will be approximately 2 miles on
the right.

Directions from eastbound I 40: Take the US 70 exit (exit 306), take the Greenfield Parkway exit, make a left at the stop sign, cross over the bridge, and the facility will be approximately 2 miles on the right.

Directions from westbound I 40:
Take the US 70 East exit to Smithfield (exit 306 B), take the Greenfield
Parkway exit, make a left at the stop sign, cross over the bridge, and the facility will be approximately 2 miles on the right.