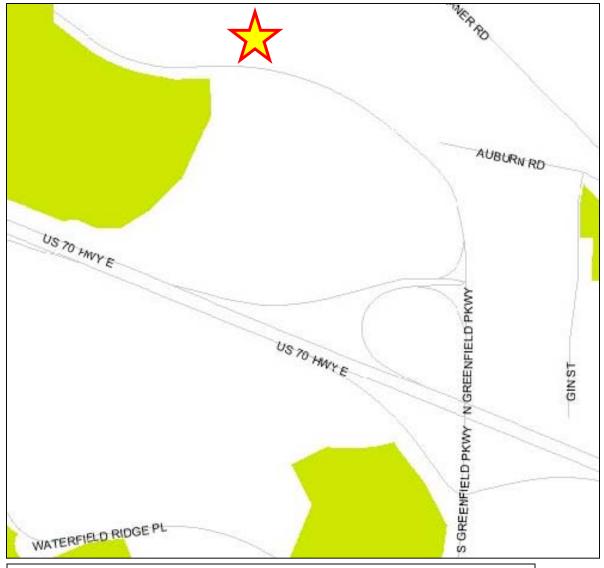

NCDOT Traffic Engineering and Safety Systems Branch 700 N. Greenfield Parkway, Suite 750, Garner, N.C. (Training facility is in room 184, near the break room and the file room). (919) 773-2800 Parking is free.

Directions from eastbound US 70: Take the Greenfield Parkway exit, make a left at the stop sign, cross over the bridge, and the facility will be approximately 2 miles on the right.

<u>Directions from westbound US 70:</u>
Take the Greenfield Parkway exit,
make a left at the stop sign, and the
facility will be approximately 2 miles on
the right.

Directions from eastbound I 40: Take the US 70 exit (exit 306), take the Greenfield Parkway exit, make a left at the stop sign, cross over the bridge, and the facility will be approximately 2 miles on the right.

Directions from westbound I 40:
Take the US 70 East exit to Smithfield (exit 306 B), take the Greenfield
Parkway exit, make a left at the stop sign, cross over the bridge, and the facility will be approximately 2 miles on the right.