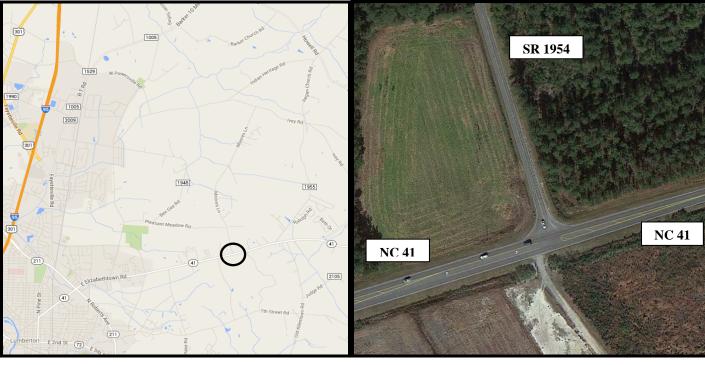

6-06-207                                     |               |              |
| Location:           | NC 41 and SR 1954 (Moore's Lane)              |               |              |
| County:             | Robeson                                       |               |              |
| City:               | Lumberton                                     |               |              |
| Division:           | 6                                             |               |              |
| Signal ID:          | N/A                                           |               |              |
| Countermeasure:     | Installed left-turn lane on northeast bound N | NC 41.        |              |
| Project Completion: | January 28, 2009                              | Project Cost: | \$250,000.00 |



#### Map and Aerial (from Google Maps – Coordinates are 34.641912,-78.943248)

## **Naive Before and After Analysis**

| Before Period:     | November 1, 2003 through October 31, 2008 (5 years)                                                                                                               |
|--------------------|-------------------------------------------------------------------------------------------------------------------------------------------------------------------|
| Const. Period:     | November 1, 2008 through February 28, 2009 (4 months)                                                                                                             |
| After Period:      | March 1, 2009 through February 28, 2014 (5 years)