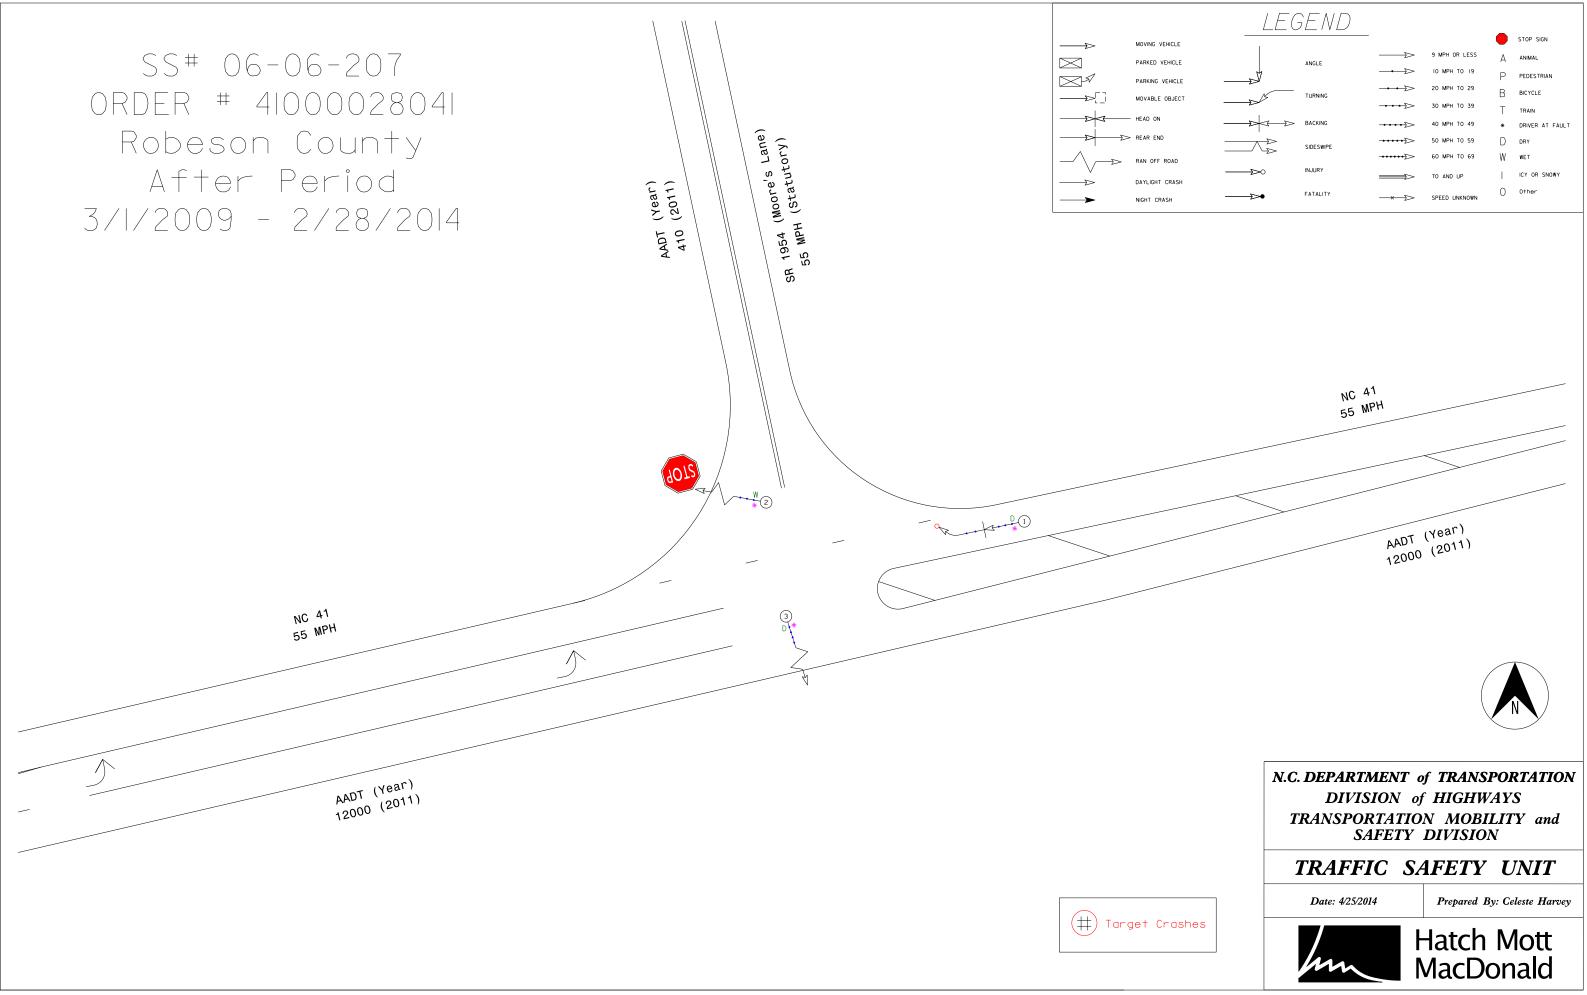

## **Naive Before and After Analysis**

| Before Period:     | November 1, 2003 through October 31, 2008 (5 years)                                                                                                               |
|--------------------|-------------------------------------------------------------------------------------------------------------------------------------------------------------------|
| Const. Period:     | November 1, 2008 through February 28, 2009 (4 months)                                                                                                             |
| After Period:      | March 1, 2009 through February 28, 2014 (5 years)                                                                                                                 |
| Analysis Criteria: | Treatment data consisted of all crashes within 150 feet of the subject intersection for the NC 41 and SR 1954 approaches.                                         |
| Target Crashes:    | Rear end crashes for vehicles traveling northbound on NC 41 prior to the SR 1954 intersection and other crashes that occurred due to queuing on northbound NC 41. |

| Treatment Information       | Before | After  | Percent Reduction (-)<br>Percent Increase (+) |
|-----------------------------|--------|--------|-----------------------------------------------|
| Total Crashes               | 6      | 3      | -50.0%                                        |
| Total Severity Index        | 18.6   | 3.5    | -81.3%                                        |
|                             |        |        |                                               |
| Target Crashes              | 4      | 0      | -100.0%                                       |
| Target Crash Severity Index | 23.7   | 0.0    | -100.0%                                       |
|                             |        |        |                                               |
| Volume (2006, 2010)         | 13,200 | 12,200 | -7.6%                                         |

| Injury Crash Summary   | Before | After | Percent Reduction (-)<br>Percent Increase (+) |
|------------------------|--------|-------|-----------------------------------------------|
| Fatal injury Crashes   | 1      | 0     | -100.0%                                       |
| Class A injury Crashes | 0      | 0     | N/A                                           |
| Class B injury Crashes | 0      | 0     | N/A                                           |
| Class C Injury Crashes | 4      | 1     | -75.0%                                        |
| Property Damage Only   | 1      | 2     | +100.0%                                       |