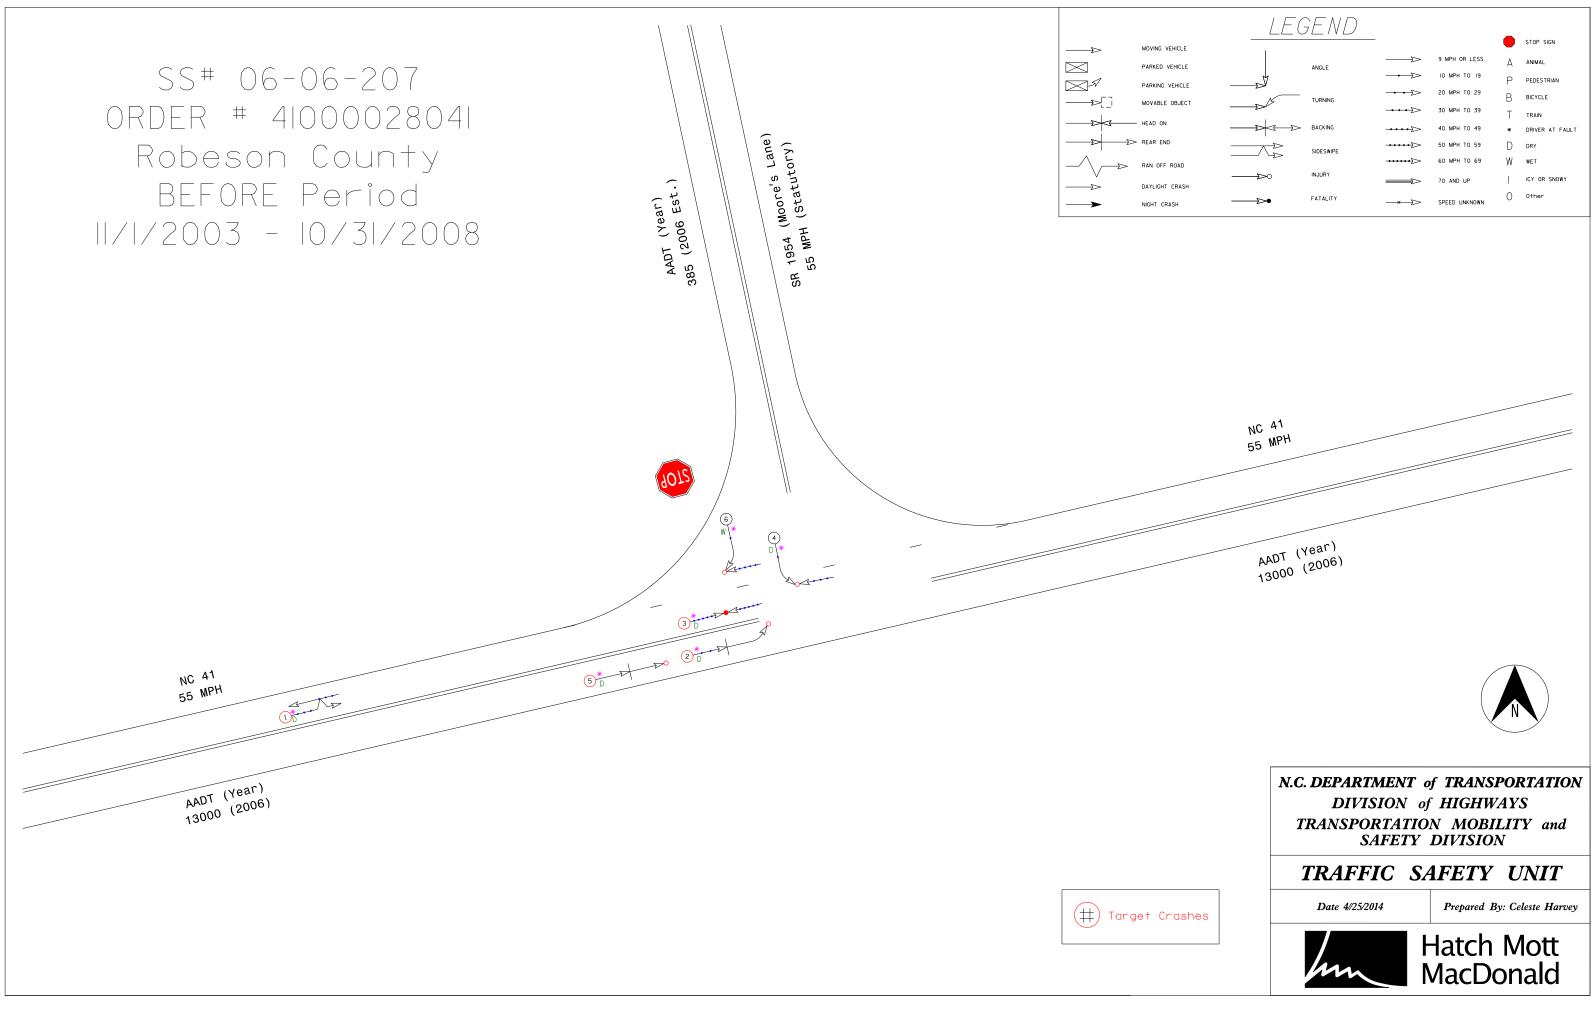

## **Naive Before and After Analysis**

| Before Period:     | November 1, 2003 through October 31, 2008 (5 years)                                                                                                               |
|--------------------|-------------------------------------------------------------------------------------------------------------------------------------------------------------------|
| Const. Period:     | November 1, 2008 through February 28, 2009 (4 months)                                                                                                             |
| After Period:      | March 1, 2009 through February 28, 2014 (5 years)                                                                                                                 |
| Analysis Criteria: | Treatment data consisted of all crashes within 150 feet of the subject intersection for the NC 41 and SR 1954 approaches.                                         |
| Target Crashes:    | Rear end crashes for vehicles traveling northbound on NC 41 prior to the SR 1954 intersection and other crashes that occurred due to queuing on northbound NC 41. |

| Treatment Information       | Before | After  | Percent Reduction (-)<br>Percent Increase (+) |
|-----------------------------|--------|--------|-----------------------------------------------|
| Total Crashes               | 6      | 3      | -50.0%                                        |
| Total Severity Index        | 18.6   | 3.5    | -81.3%                                        |
|                             |        |        |                                               |
| Target Crashes              | 4      | 0      | -100.0%                                       |
| Target Crash Severity Index | 23.7   | 0.0    | -100.0%                                       |
|                             |        |        |                                               |
| Volume (2006, 2010)         | 13,200 | 12,200 | -7.6%                                         |

| Injury Crash Summary   | Before | After | Percent Reduction (-)<br>Percent Increase (+) |
|------------------------|--------|-------|-----------------------------------------------|
| Fatal injury Crashes   | 1      | 0     | -100.0%                                       |
| Class A injury Crashes | 0      | 0     | N/A                                           |
| Class B injury Crashes | 0      | 0     | N/A                                           |
| Class C Injury Crashes | 4      | 1     | -75.0%                                        |
| Property Damage Only   | 1      | 2     | +100.0%                                       |