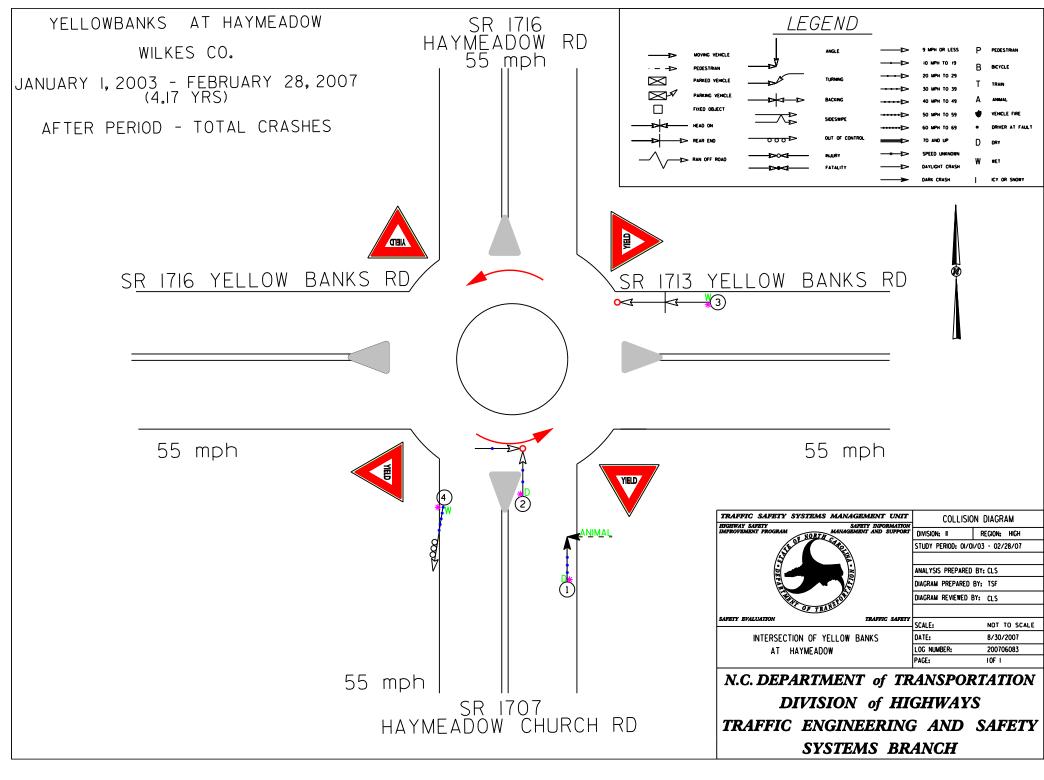

elow 35 mph (Prior Control Signal)



# **GROUP 1**

#### Pullen at Stinson









#### Park at Tremont









Washington at Glendale









## Westview at Buckingham









WT Weaver at University Heights









### NC 801 at I-40 EB Ramp









#### Lake at Mountain









## **GROUP 2**

Styers Ferry at Utility









Williams Road at US 421 SB Ramps









### Williams at US 421 NB Ramps









NC 751 at Old Erwin









Fraternity Church at Hope Church









INTERSECTION OF FRATERNITY CH ROAD

AT HOPE CH ROAD

DIAGRAM REVIEWED BY: CLS

SCALE: DATE:

N.C. DEPARTMENT of TRANSPORTATION
DIVISION of HIGHWAYS
TRAFFIC ENGINEERING AND SAFETY
SYSTEMS BRANCH

LOG NUMBER:

NOT TO SCALE

08/29/2007

200706083

LEGEND



# Yellowbanks at Haymeadow – No Photos Available





## **GROUP 3**

#### Ninth at Davidson