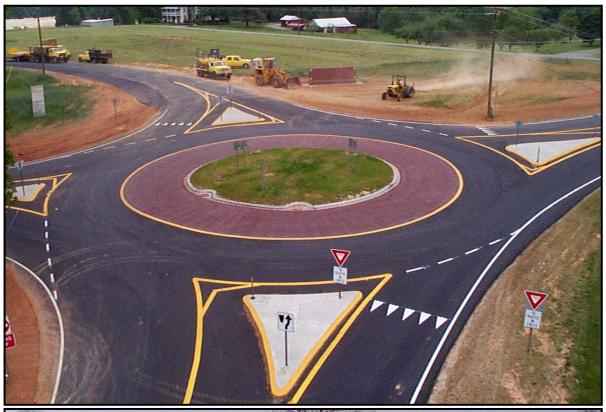

### Williams at US 421 NB Ramps

NC 751 at Old Erwin

Fraternity Church at Hope Church

INTERSECTION OF FRATERNITY CH ROAD

AT HOPE CH ROAD

DIAGRAM REVIEWED BY: CLS

SCALE: DATE:

N.C. DEPARTMENT of TRANSPORTATION
DIVISION of HIGHWAYS
TRAFFIC ENGINEERING AND SAFETY
SYSTEMS BRANCH