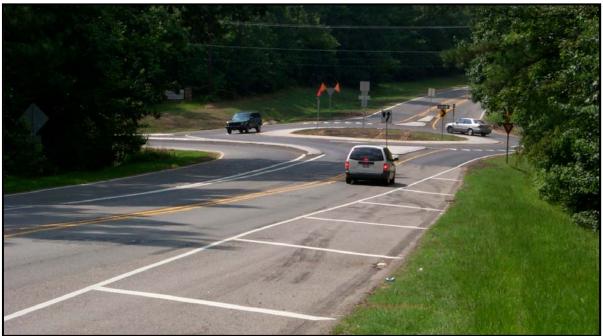

### Williams at US 421 NB Ramps

NC 751 at Old Erwin

Fraternity Church at Hope Church

INTERSECTION OF FRATERNITY CH ROAD

AT HOPE CH ROAD

DIAGRAM REVIEWED BY: CLS

SCALE: DATE:

N.C. DEPARTMENT of TRANSPORTATION
DIVISION of HIGHWAYS
TRAFFIC ENGINEERING AND SAFETY
SYSTEMS BRANCH