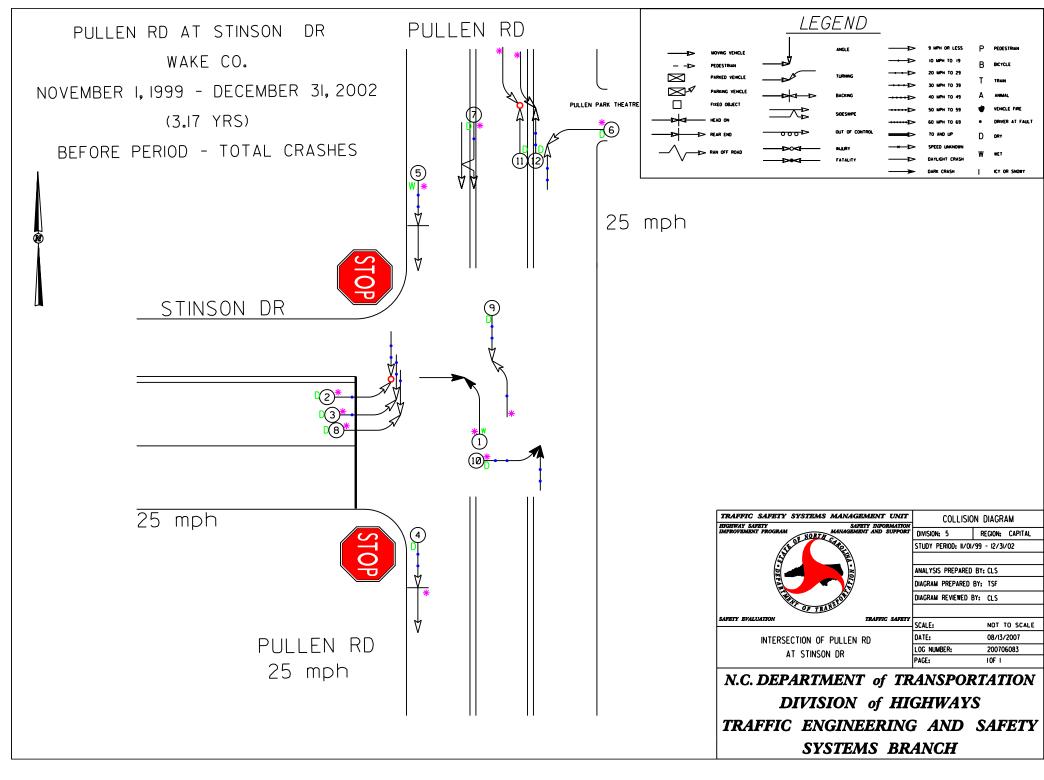

# 14 BEFORE & AFTER COLLISION DIAGRAMS AT ROUNDABOUTS IN NORTH CAROLINA

#### LOCATION MAP: Roundabout Locations for Preliminary Evaluation

- Oroup 1. Seven Locations with Mainline Speed Limit At or Below 35 mph (Prior Control Stop Sign)
- Group 2. Six Locations with Mainline Speed Limit Above 35 mph (Prior Control Stop Sign)
- Group 3. One Location with Mainline Speed Limit At or Below 35 mph (Prior Control Signal)



# **GROUP 1**

#### Pullen at Stinson









#### Park at Tremont









Washington at Glendale









## Westview at Buckingham









WT Weaver at University Heights









### NC 801 at I-40 EB Ramp









#### Lake at Mountain









## **GROUP 2**

Styers Ferry at Utility









Williams Road at US 421 SB Ramps









### Williams at US 421 NB Ramps









NC 751 at Old Erwin









Fraternity Church at Hope Church









INTERSECTION OF FRATERNITY CH ROAD

AT HOPE CH ROAD

DIAGRAM REVIEWED BY: CLS

SCALE: DATE:

N.C. DEPARTMENT of TRANSPORTATION
DIVISION of HIGHWAYS
TRAFFIC ENGINEERING AND SAFETY
SYSTEMS BRANCH

LOG NUMBER:

NOT TO SCALE

08/29/2007

200706083

LEGEND



# Yellowbanks at Haymeadow – No Photos Available





## **GROUP 3**

#### Ninth at Davidson