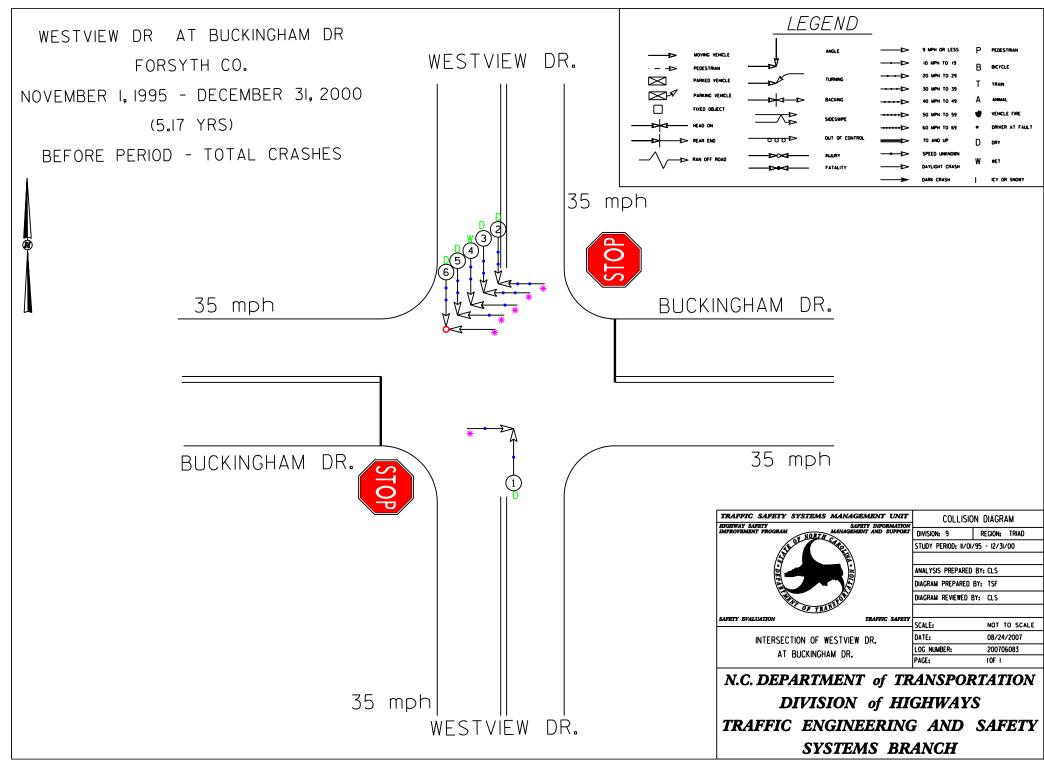

# 14 BEFORE & AFTER COLLISION DIAGRAMS AT ROUNDABOUTS IN NORTH CAROLINA

#### LOCATION MAP: Roundabout Locations for Preliminary Evaluation

- Oroup 1. Seven Locations with Mainline Speed Limit At or Below 35 mph (Prior Control Stop Sign)
- Group 2. Six Locations with Mainline Speed Limit Above 35 mph (Prior Control Stop Sign)
- Group 3. One Location with Mainline Speed Limit At or Below 35 mph (Prior Control Signal)



# **GROUP 1**

#### Pullen at Stinson









#### Park at Tremont









Washington at Glendale









## Westview at Buckingham









WT Weaver at University Heights









### NC 801 at I-40 EB Ramp









#### Lake at Mountain









## **GROUP 2**

Styers Ferry at Utility









Williams Road at US 421 SB Ramps









### Williams at US 421 NB Ramps









NC 751 at Old Erwin









Fraternity Church at Hope Church









INTERSECTION OF FRATERNITY CH ROAD

AT HOPE CH ROAD

DIAGRAM REVIEWED BY: CLS

SCALE: DATE:

N.C. DEPARTMENT of TRANSPORTATION
DIVISION of HIGHWAYS
TRAFFIC ENGINEERING AND SAFETY
SYSTEMS BRANCH

LOG NUMBER:

NOT TO SCALE

08/29/2007

200706083

LEGEND



# Yellowbanks at Haymeadow – No Photos Available





## **GROUP 3**

#### Ninth at Davidson