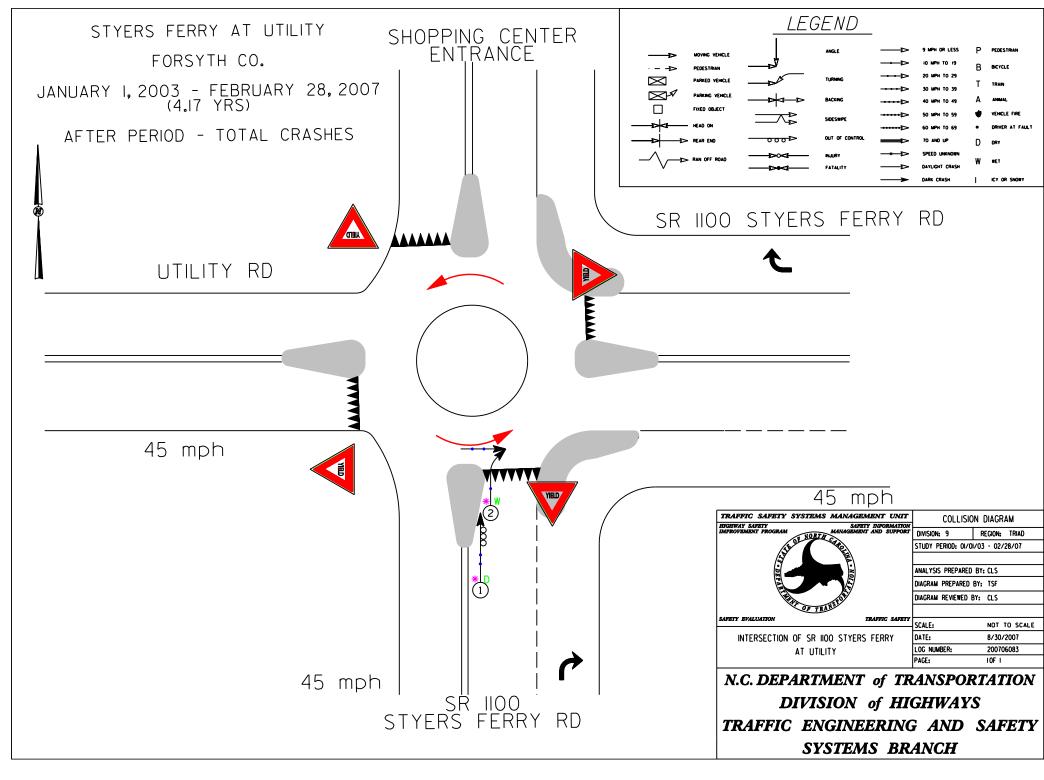

# 14 BEFORE & AFTER COLLISION DIAGRAMS AT ROUNDABOUTS IN NORTH CAROLINA

#### LOCATION MAP: Roundabout Locations for Preliminary Evaluation

- Oroup 1. Seven Locations with Mainline Speed Limit At or Below 35 mph (Prior Control Stop Sign)
- Group 2. Six Locations with Mainline Speed Limit Above 35 mph (Prior Control Stop Sign)
- Group 3. One Location with Mainline Speed Limit At or Below 35 mph (Prior Control Signal)



# **GROUP 1**

#### Pullen at Stinson









#### Park at Tremont









Washington at Glendale









## Westview at Buckingham









WT Weaver at University Heights









### NC 801 at I-40 EB Ramp









#### Lake at Mountain









## **GROUP 2**

Styers Ferry at Utility









Williams Road at US 421 SB Ramps









### Williams at US 421 NB Ramps









NC 751 at Old Erwin









Fraternity Church at Hope Church









INTERSECTION OF FRATERNITY CH ROAD

AT HOPE CH ROAD

DIAGRAM REVIEWED BY: CLS

SCALE: DATE:

N.C. DEPARTMENT of TRANSPORTATION
DIVISION of HIGHWAYS
TRAFFIC ENGINEERING AND SAFETY
SYSTEMS BRANCH

LOG NUMBER:

NOT TO SCALE

08/29/2007

200706083

LEGEND



# Yellowbanks at Haymeadow – No Photos Available





## **GROUP 3**

#### Ninth at Davidson