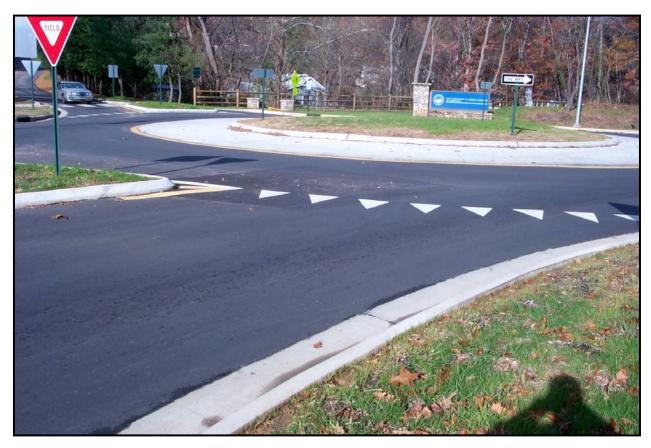

# 14 BEFORE & AFTER COLLISION DIAGRAMS AT ROUNDABOUTS IN NORTH CAROLINA

#### LOCATION MAP: Roundabout Locations for Preliminary Evaluation

- Oroup 1. Seven Locations with Mainline Speed Limit At or Below 35 mph (Prior Control Stop Sign)
- Group 2. Six Locations with Mainline Speed Limit Above 35 mph (Prior Control Stop Sign)
- Group 3. One Location with Mainline Speed Limit At or Below 35 mph (Prior Control Signal)



# **GROUP 1**

#### Pullen at Stinson









#### Park at Tremont









Washington at Glendale









## Westview at Buckingham









WT Weaver at University Heights









### NC 801 at I-40 EB Ramp









#### Lake at Mountain









## **GROUP 2**

Styers Ferry at Utility









Williams Road at US 421 SB Ramps









### Williams at US 421 NB Ramps









NC 751 at Old Erwin









Fraternity Church at Hope Church









INTERSECTION OF FRATERNITY CH ROAD

AT HOPE CH ROAD

DIAGRAM REVIEWED BY: CLS

SCALE: DATE:

N.C. DEPARTMENT of TRANSPORTATION
DIVISION of HIGHWAYS
TRAFFIC ENGINEERING AND SAFETY
SYSTEMS BRANCH

LOG NUMBER:

NOT TO SCALE

08/29/2007

200706083

LEGEND



# Yellowbanks at Haymeadow – No Photos Available





## **GROUP 3**

#### Ninth at Davidson