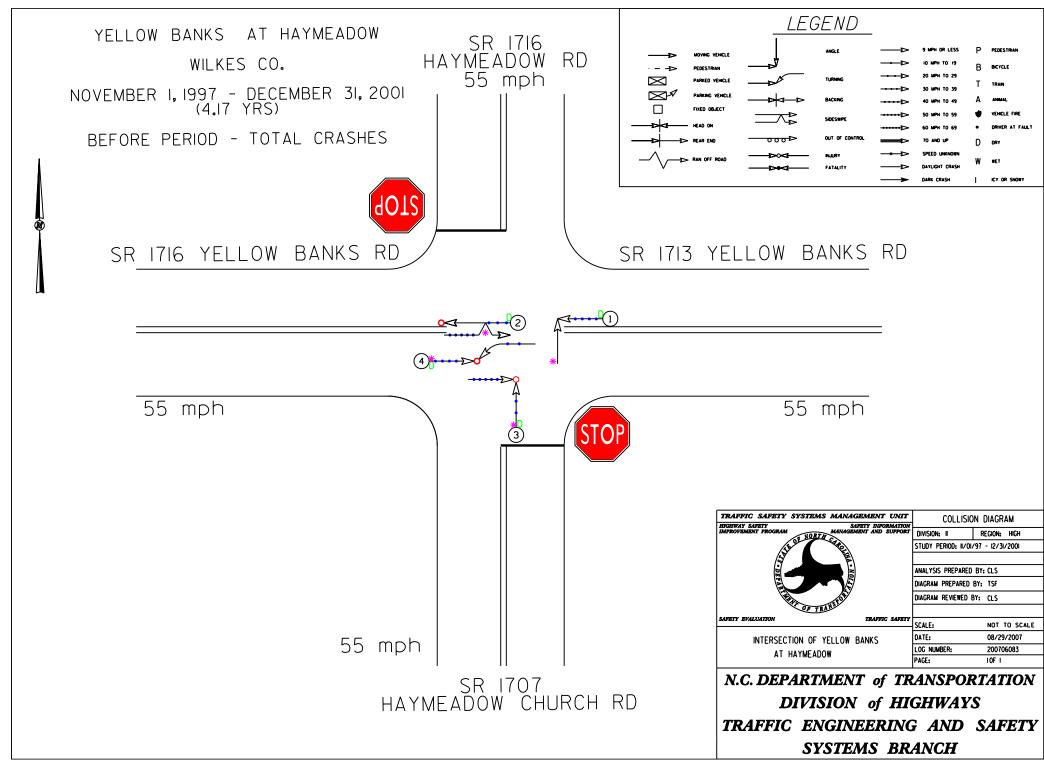

Below 35 mph (Prior Control Signal)



# **GROUP 1**

#### Pullen at Stinson









#### Park at Tremont









Washington at Glendale









## Westview at Buckingham









WT Weaver at University Heights









### NC 801 at I-40 EB Ramp









#### Lake at Mountain









## **GROUP 2**

Styers Ferry at Utility









Williams Road at US 421 SB Ramps









### Williams at US 421 NB Ramps









NC 751 at Old Erwin









Fraternity Church at Hope Church









INTERSECTION OF FRATERNITY CH ROAD

AT HOPE CH ROAD

DIAGRAM REVIEWED BY: CLS

SCALE: DATE:

N.C. DEPARTMENT of TRANSPORTATION
DIVISION of HIGHWAYS
TRAFFIC ENGINEERING AND SAFETY
SYSTEMS BRANCH

LOG NUMBER:

NOT TO SCALE

08/29/2007

200706083

LEGEND



# Yellowbanks at Haymeadow – No Photos Available





## **GROUP 3**

#### Ninth at Davidson