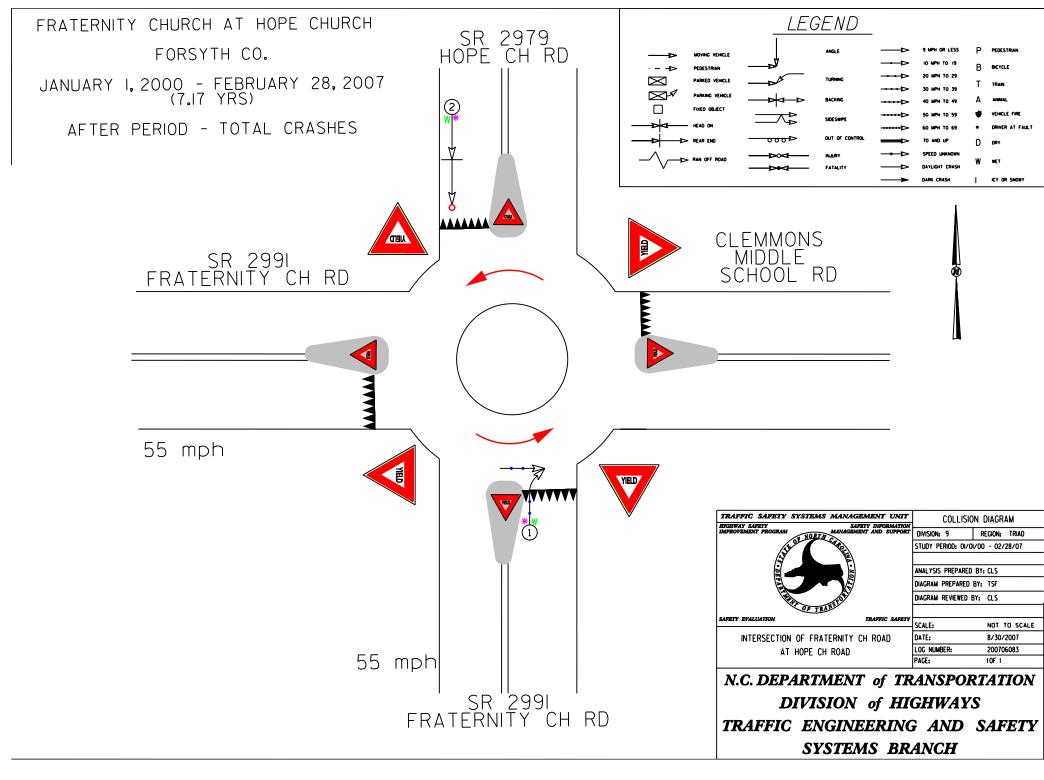

roup 3. One Location with Mainline Speed Limit At or Below 35 mph (Prior Control Signal)



# **GROUP 1**

#### Pullen at Stinson









#### Park at Tremont









Washington at Glendale









## Westview at Buckingham









WT Weaver at University Heights









### NC 801 at I-40 EB Ramp









#### Lake at Mountain









## **GROUP 2**

Styers Ferry at Utility









Williams Road at US 421 SB Ramps









### Williams at US 421 NB Ramps









NC 751 at Old Erwin









Fraternity Church at Hope Church









INTERSECTION OF FRATERNITY CH ROAD

AT HOPE CH ROAD

DIAGRAM REVIEWED BY: CLS

SCALE: DATE:

N.C. DEPARTMENT of TRANSPORTATION
DIVISION of HIGHWAYS
TRAFFIC ENGINEERING AND SAFETY
SYSTEMS BRANCH

LOG NUMBER:

NOT TO SCALE

08/29/2007

200706083

LEGEND



# Yellowbanks at Haymeadow – No Photos Available





## **GROUP 3**

#### Ninth at Davidson