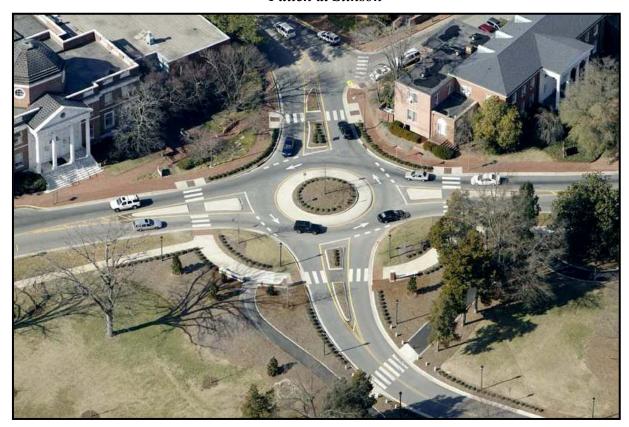

# 14 BEFORE & AFTER COLLISION DIAGRAMS AT ROUNDABOUTS IN NORTH CAROLINA

#### LOCATION MAP: Roundabout Locations for Preliminary Evaluation

- Oroup 1. Seven Locations with Mainline Speed Limit At or Below 35 mph (Prior Control Stop Sign)
- Group 2. Six Locations with Mainline Speed Limit Above 35 mph (Prior Control Stop Sign)
- Group 3. One Location with Mainline Speed Limit At or Below 35 mph (Prior Control Signal)



# **GROUP 1**

#### Pullen at Stinson









#### Park at Tremont









Washington at Glendale









## Westview at Buckingham









WT Weaver at University Heights









### NC 801 at I-40 EB Ramp









#### Lake at Mountain









## **GROUP 2**

Styers Ferry at Utility









Williams Road at US 421 SB Ramps









### Williams at US 421 NB Ramps









NC 751 at Old Erwin









Fraternity Church at Hope Church









INTERSECTION OF FRATERNITY CH ROAD

AT HOPE CH ROAD

DIAGRAM REVIEWED BY: CLS

SCALE: DATE:

N.C. DEPARTMENT of TRANSPORTATION
DIVISION of HIGHWAYS
TRAFFIC ENGINEERING AND SAFETY
SYSTEMS BRANCH

LOG NUMBER:

NOT TO SCALE

08/29/2007

200706083

LEGEND



# Yellowbanks at Haymeadow – No Photos Available





## **GROUP 3**

#### Ninth at Davidson