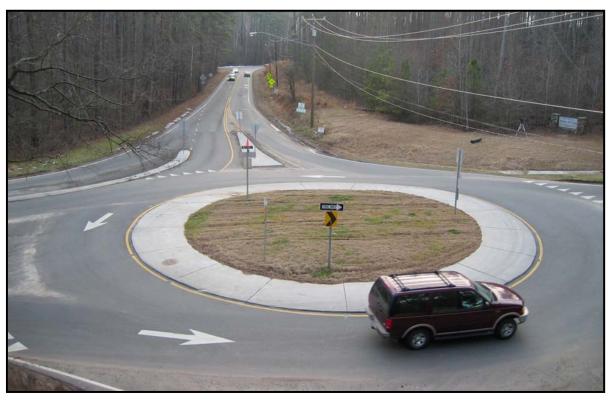

### Williams at US 421 NB Ramps

NC 751 at Old Erwin

Fraternity Church at Hope Church

INTERSECTION OF FRATERNITY CH ROAD

AT HOPE CH ROAD

DIAGRAM REVIEWED BY: CLS

SCALE: DATE:

N.C. DEPARTMENT of TRANSPORTATION
DIVISION of HIGHWAYS
TRAFFIC ENGINEERING AND SAFETY
SYSTEMS BRANCH