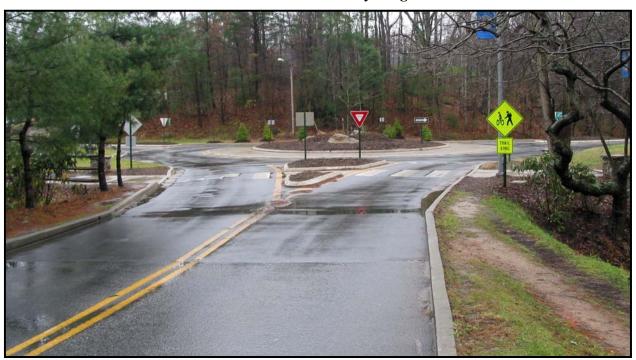

# 14 BEFORE & AFTER COLLISION DIAGRAMS AT ROUNDABOUTS IN NORTH CAROLINA

#### LOCATION MAP: Roundabout Locations for Preliminary Evaluation

- Oroup 1. Seven Locations with Mainline Speed Limit At or Below 35 mph (Prior Control Stop Sign)
- Group 2. Six Locations with Mainline Speed Limit Above 35 mph (Prior Control Stop Sign)
- Group 3. One Location with Mainline Speed Limit At or Below 35 mph (Prior Control Signal)



# **GROUP 1**

#### Pullen at Stinson









#### Park at Tremont









Washington at Glendale









## Westview at Buckingham









WT Weaver at University Heights









### NC 801 at I-40 EB Ramp









#### Lake at Mountain









## **GROUP 2**

Styers Ferry at Utility









Williams Road at US 421 SB Ramps









### Williams at US 421 NB Ramps









NC 751 at Old Erwin









Fraternity Church at Hope Church









INTERSECTION OF FRATERNITY CH ROAD

AT HOPE CH ROAD

DIAGRAM REVIEWED BY: CLS

SCALE: DATE:

N.C. DEPARTMENT of TRANSPORTATION
DIVISION of HIGHWAYS
TRAFFIC ENGINEERING AND SAFETY
SYSTEMS BRANCH

LOG NUMBER:

NOT TO SCALE

08/29/2007

200706083

LEGEND



# Yellowbanks at Haymeadow – No Photos Available





## **GROUP 3**

#### Ninth at Davidson