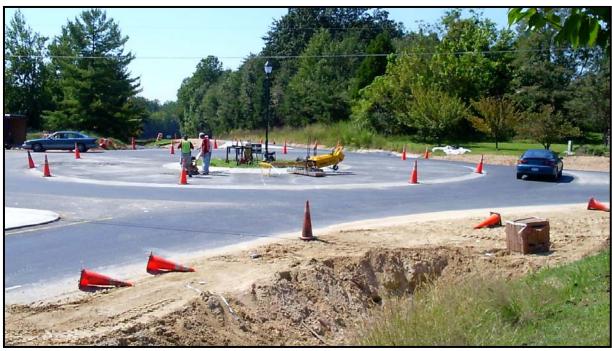

14 BEFORE & AFTER COLLISION DIAGRAMS AT ROUNDABOUTS IN NORTH CAROLINA

#### LOCATION MAP: Roundabout Locations for Preliminary Evaluation

- Oroup 1. Seven Locations with Mainline Speed Limit At or Below 35 mph (Prior Control Stop Sign)
- Group 2. Six Locations with Mainline Speed Limit Above 35 mph (Prior Control Stop Sign)
- Group 3. One Location with Mainline Speed Limit At or Below 35 mph (Prior Control Signal)



# **GROUP 1**

#### Pullen at Stinson









#### Park at Tremont









Washington at Glendale









## Westview at Buckingham









WT Weaver at University Heights









### NC 801 at I-40 EB Ramp









#### Lake at Mountain









## **GROUP 2**

Styers Ferry at Utility









Williams Road at US 421 SB Ramps









### Williams at US 421 NB Ramps









NC 751 at Old Erwin









Fraternity Church at Hope Church









INTERSECTION OF FRATERNITY CH ROAD

AT HOPE CH ROAD

DIAGRAM REVIEWED BY: CLS

SCALE: DATE:

N.C. DEPARTMENT of TRANSPORTATION
DIVISION of HIGHWAYS
TRAFFIC ENGINEERING AND SAFETY
SYSTEMS BRANCH

LOG NUMBER:

NOT TO SCALE

08/29/2007

200706083

LEGEND



# Yellowbanks at Haymeadow – No Photos Available





## **GROUP 3**

#### Ninth at Davidson