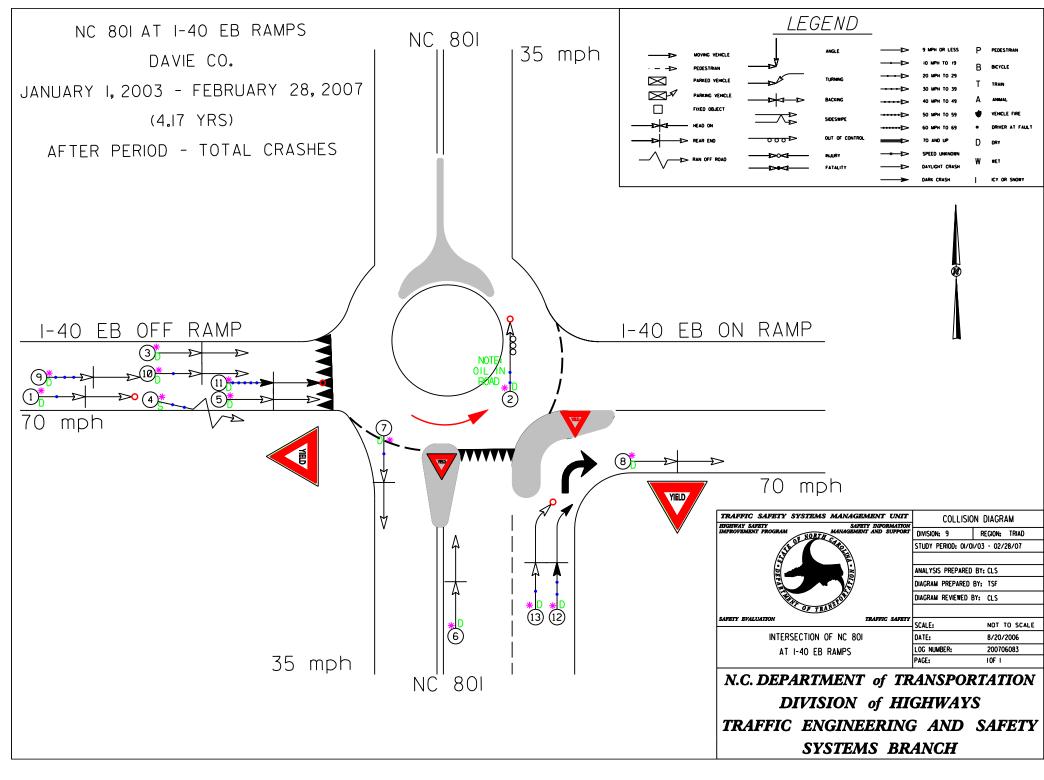

# 14 BEFORE & AFTER COLLISION DIAGRAMS AT ROUNDABOUTS IN NORTH CAROLINA

#### LOCATION MAP: Roundabout Locations for Preliminary Evaluation

- Oroup 1. Seven Locations with Mainline Speed Limit At or Below 35 mph (Prior Control Stop Sign)
- Group 2. Six Locations with Mainline Speed Limit Above 35 mph (Prior Control Stop Sign)
- Group 3. One Location with Mainline Speed Limit At or Below 35 mph (Prior Control Signal)



# **GROUP 1**

#### Pullen at Stinson









#### Park at Tremont









Washington at Glendale









## Westview at Buckingham









WT Weaver at University Heights









### NC 801 at I-40 EB Ramp









#### Lake at Mountain









## **GROUP 2**

Styers Ferry at Utility









Williams Road at US 421 SB Ramps









### Williams at US 421 NB Ramps









NC 751 at Old Erwin









Fraternity Church at Hope Church









INTERSECTION OF FRATERNITY CH ROAD

AT HOPE CH ROAD

DIAGRAM REVIEWED BY: CLS

SCALE: DATE:

N.C. DEPARTMENT of TRANSPORTATION
DIVISION of HIGHWAYS
TRAFFIC ENGINEERING AND SAFETY
SYSTEMS BRANCH

LOG NUMBER:

NOT TO SCALE

08/29/2007

200706083

LEGEND



# Yellowbanks at Haymeadow – No Photos Available





## **GROUP 3**

#### Ninth at Davidson