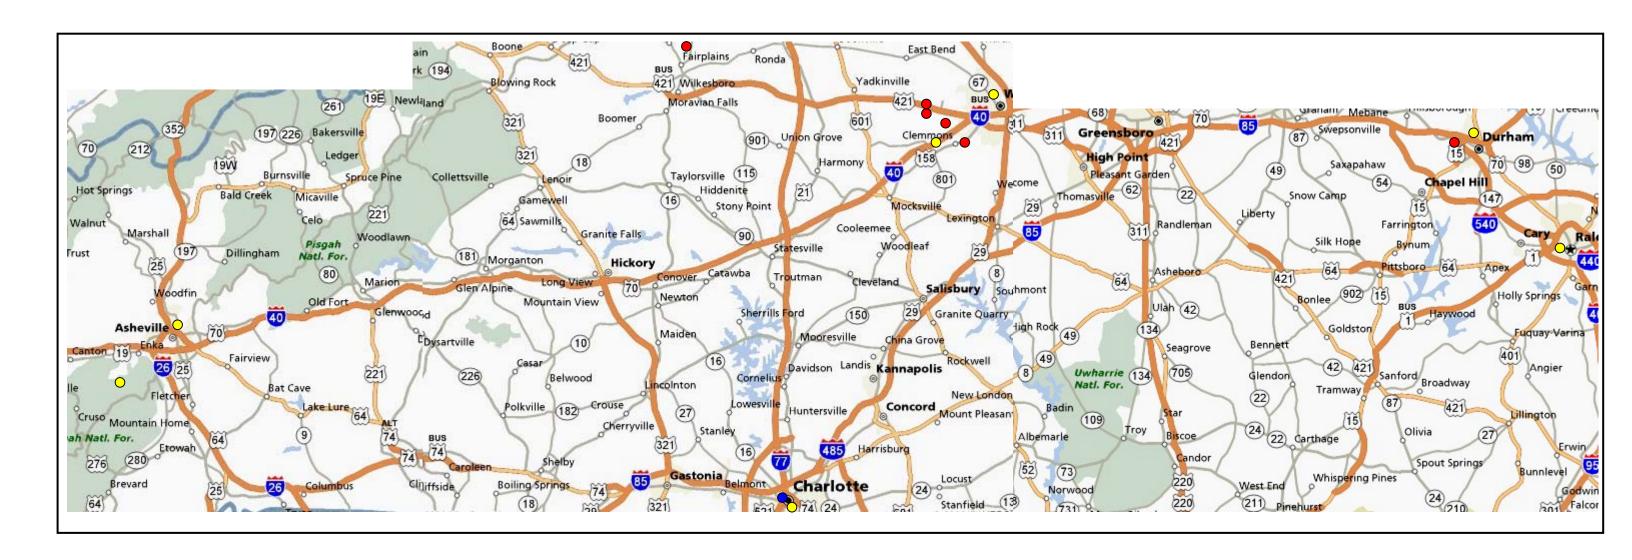

#### LOCATION MAP: Roundabout Locations for Preliminary Evaluation

- Oroup 1. Seven Locations with Mainline Speed Limit At or Below 35 mph (Prior Control Stop Sign)
- Group 2. Six Locations with Mainline Speed Limit Above 35 mph (Prior Control Stop Sign)
- Group 3. One Location with Mainline Speed Limit At or Below 35 mph (Prior Control Signal)