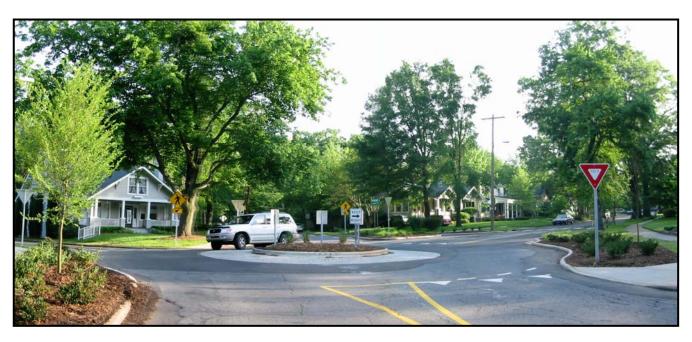

# 14 BEFORE & AFTER COLLISION DIAGRAMS AT ROUNDABOUTS IN NORTH CAROLINA

#### LOCATION MAP: Roundabout Locations for Preliminary Evaluation

- Oroup 1. Seven Locations with Mainline Speed Limit At or Below 35 mph (Prior Control Stop Sign)
- Group 2. Six Locations with Mainline Speed Limit Above 35 mph (Prior Control Stop Sign)
- Group 3. One Location with Mainline Speed Limit At or Below 35 mph (Prior Control Signal)



# **GROUP 1**

#### Pullen at Stinson









#### Park at Tremont









Washington at Glendale









## Westview at Buckingham









WT Weaver at University Heights









### NC 801 at I-40 EB Ramp









#### Lake at Mountain









## **GROUP 2**

Styers Ferry at Utility









Williams Road at US 421 SB Ramps









### Williams at US 421 NB Ramps









NC 751 at Old Erwin









Fraternity Church at Hope Church









INTERSECTION OF FRATERNITY CH ROAD

AT HOPE CH ROAD

DIAGRAM REVIEWED BY: CLS

SCALE: DATE:

N.C. DEPARTMENT of TRANSPORTATION
DIVISION of HIGHWAYS
TRAFFIC ENGINEERING AND SAFETY
SYSTEMS BRANCH

LOG NUMBER:

NOT TO SCALE

08/29/2007

200706083

LEGEND



# Yellowbanks at Haymeadow – No Photos Available





## **GROUP 3**

#### Ninth at Davidson