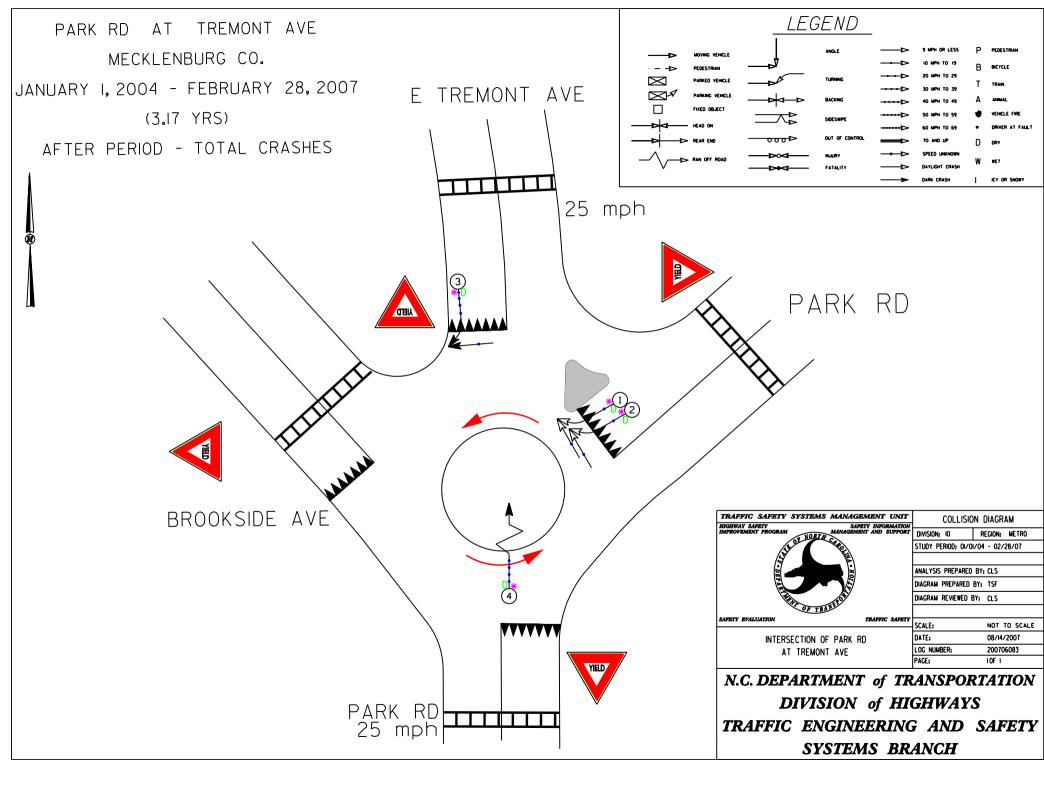

# 14 BEFORE & AFTER COLLISION DIAGRAMS AT ROUNDABOUTS IN NORTH CAROLINA

#### LOCATION MAP: Roundabout Locations for Preliminary Evaluation

- Oroup 1. Seven Locations with Mainline Speed Limit At or Below 35 mph (Prior Control Stop Sign)
- Group 2. Six Locations with Mainline Speed Limit Above 35 mph (Prior Control Stop Sign)
- Group 3. One Location with Mainline Speed Limit At or Below 35 mph (Prior Control Signal)



# **GROUP 1**

#### Pullen at Stinson









#### Park at Tremont









Washington at Glendale









## Westview at Buckingham









WT Weaver at University Heights









### NC 801 at I-40 EB Ramp









#### Lake at Mountain









## **GROUP 2**

Styers Ferry at Utility









Williams Road at US 421 SB Ramps









### Williams at US 421 NB Ramps









NC 751 at Old Erwin









Fraternity Church at Hope Church









INTERSECTION OF FRATERNITY CH ROAD

AT HOPE CH ROAD

DIAGRAM REVIEWED BY: CLS

SCALE: DATE:

N.C. DEPARTMENT of TRANSPORTATION
DIVISION of HIGHWAYS
TRAFFIC ENGINEERING AND SAFETY
SYSTEMS BRANCH

LOG NUMBER:

NOT TO SCALE

08/29/2007

200706083

LEGEND



# Yellowbanks at Haymeadow – No Photos Available





## **GROUP 3**

#### Ninth at Davidson