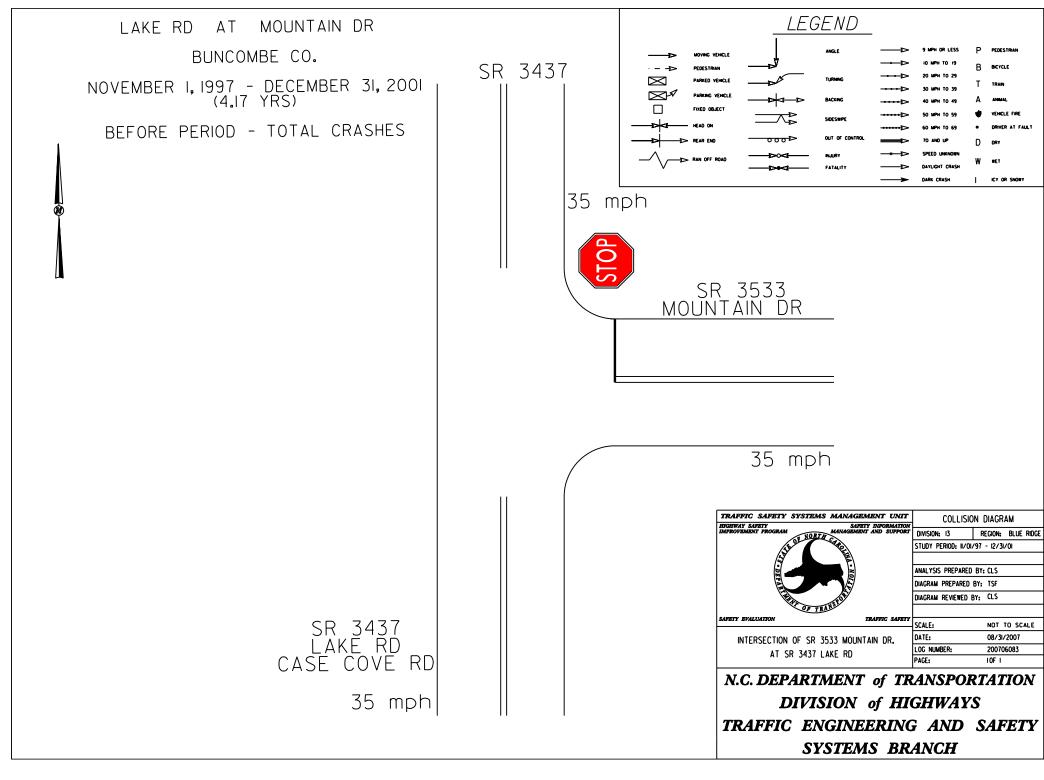

# 14 BEFORE & AFTER COLLISION DIAGRAMS AT ROUNDABOUTS IN NORTH CAROLINA

#### LOCATION MAP: Roundabout Locations for Preliminary Evaluation

- Oroup 1. Seven Locations with Mainline Speed Limit At or Below 35 mph (Prior Control Stop Sign)
- Group 2. Six Locations with Mainline Speed Limit Above 35 mph (Prior Control Stop Sign)
- Group 3. One Location with Mainline Speed Limit At or Below 35 mph (Prior Control Signal)



# **GROUP 1**

#### Pullen at Stinson









#### Park at Tremont









Washington at Glendale









## Westview at Buckingham









WT Weaver at University Heights









### NC 801 at I-40 EB Ramp









#### Lake at Mountain









## **GROUP 2**

Styers Ferry at Utility









Williams Road at US 421 SB Ramps









### Williams at US 421 NB Ramps









NC 751 at Old Erwin









Fraternity Church at Hope Church









INTERSECTION OF FRATERNITY CH ROAD

AT HOPE CH ROAD

DIAGRAM REVIEWED BY: CLS

SCALE: DATE:

N.C. DEPARTMENT of TRANSPORTATION
DIVISION of HIGHWAYS
TRAFFIC ENGINEERING AND SAFETY
SYSTEMS BRANCH

LOG NUMBER:

NOT TO SCALE

08/29/2007

200706083

LEGEND



# Yellowbanks at Haymeadow – No Photos Available





## **GROUP 3**

#### Ninth at Davidson