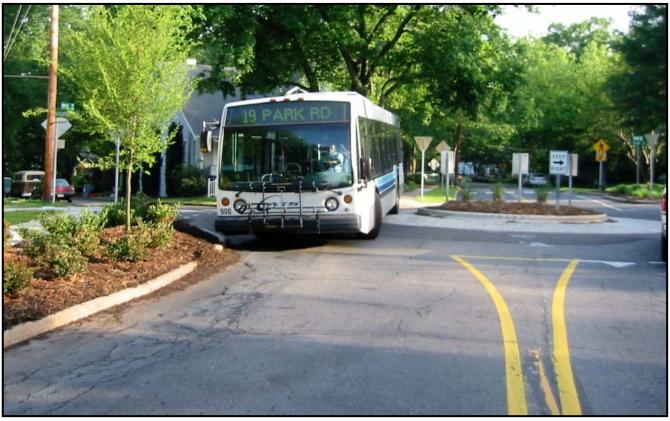

# 14 BEFORE & AFTER COLLISION DIAGRAMS AT ROUNDABOUTS IN NORTH CAROLINA

#### LOCATION MAP: Roundabout Locations for Preliminary Evaluation

- Oroup 1. Seven Locations with Mainline Speed Limit At or Below 35 mph (Prior Control Stop Sign)
- Group 2. Six Locations with Mainline Speed Limit Above 35 mph (Prior Control Stop Sign)
- Group 3. One Location with Mainline Speed Limit At or Below 35 mph (Prior Control Signal)



# **GROUP 1**

#### Pullen at Stinson









#### Park at Tremont









Washington at Glendale









## Westview at Buckingham









WT Weaver at University Heights









### NC 801 at I-40 EB Ramp









#### Lake at Mountain









## **GROUP 2**

Styers Ferry at Utility









Williams Road at US 421 SB Ramps









### Williams at US 421 NB Ramps









NC 751 at Old Erwin









Fraternity Church at Hope Church









INTERSECTION OF FRATERNITY CH ROAD

AT HOPE CH ROAD

DIAGRAM REVIEWED BY: CLS

SCALE: DATE:

N.C. DEPARTMENT of TRANSPORTATION
DIVISION of HIGHWAYS
TRAFFIC ENGINEERING AND SAFETY
SYSTEMS BRANCH

LOG NUMBER:

NOT TO SCALE

08/29/2007

200706083

LEGEND



# Yellowbanks at Haymeadow – No Photos Available





## **GROUP 3**

#### Ninth at Davidson