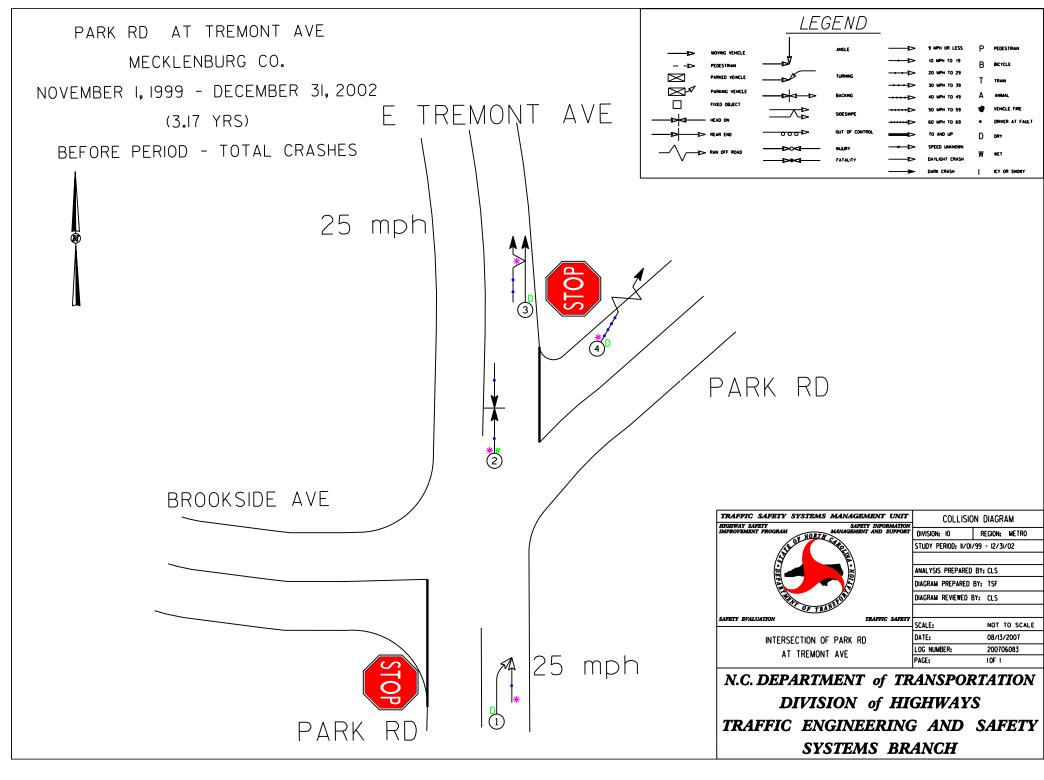

# 14 BEFORE & AFTER COLLISION DIAGRAMS AT ROUNDABOUTS IN NORTH CAROLINA

#### LOCATION MAP: Roundabout Locations for Preliminary Evaluation

- Oroup 1. Seven Locations with Mainline Speed Limit At or Below 35 mph (Prior Control Stop Sign)
- Group 2. Six Locations with Mainline Speed Limit Above 35 mph (Prior Control Stop Sign)
- Group 3. One Location with Mainline Speed Limit At or Below 35 mph (Prior Control Signal)



# **GROUP 1**

#### Pullen at Stinson









#### Park at Tremont









Washington at Glendale









## Westview at Buckingham









WT Weaver at University Heights









### NC 801 at I-40 EB Ramp









#### Lake at Mountain









## **GROUP 2**

Styers Ferry at Utility









Williams Road at US 421 SB Ramps









### Williams at US 421 NB Ramps









NC 751 at Old Erwin









Fraternity Church at Hope Church









INTERSECTION OF FRATERNITY CH ROAD

AT HOPE CH ROAD

DIAGRAM REVIEWED BY: CLS

SCALE: DATE:

N.C. DEPARTMENT of TRANSPORTATION
DIVISION of HIGHWAYS
TRAFFIC ENGINEERING AND SAFETY
SYSTEMS BRANCH

LOG NUMBER:

NOT TO SCALE

08/29/2007

200706083

LEGEND



# Yellowbanks at Haymeadow – No Photos Available





## **GROUP 3**

#### Ninth at Davidson