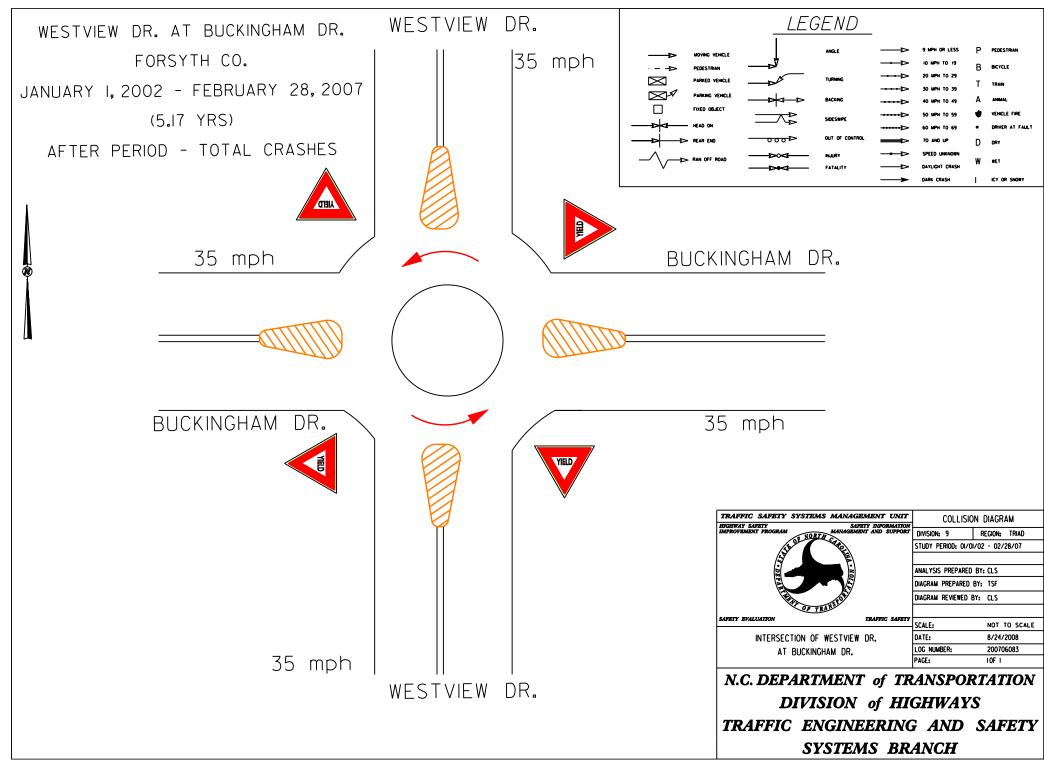

# 14 BEFORE & AFTER COLLISION DIAGRAMS AT ROUNDABOUTS IN NORTH CAROLINA

#### LOCATION MAP: Roundabout Locations for Preliminary Evaluation

- Oroup 1. Seven Locations with Mainline Speed Limit At or Below 35 mph (Prior Control Stop Sign)
- Group 2. Six Locations with Mainline Speed Limit Above 35 mph (Prior Control Stop Sign)
- Group 3. One Location with Mainline Speed Limit At or Below 35 mph (Prior Control Signal)



# **GROUP 1**

#### Pullen at Stinson









#### Park at Tremont









Washington at Glendale









## Westview at Buckingham









WT Weaver at University Heights









### NC 801 at I-40 EB Ramp









#### Lake at Mountain









## **GROUP 2**

Styers Ferry at Utility









Williams Road at US 421 SB Ramps









### Williams at US 421 NB Ramps









NC 751 at Old Erwin









Fraternity Church at Hope Church









INTERSECTION OF FRATERNITY CH ROAD

AT HOPE CH ROAD

DIAGRAM REVIEWED BY: CLS

SCALE: DATE:

N.C. DEPARTMENT of TRANSPORTATION
DIVISION of HIGHWAYS
TRAFFIC ENGINEERING AND SAFETY
SYSTEMS BRANCH

LOG NUMBER:

NOT TO SCALE

08/29/2007

200706083

LEGEND



# Yellowbanks at Haymeadow – No Photos Available





## **GROUP 3**

#### Ninth at Davidson