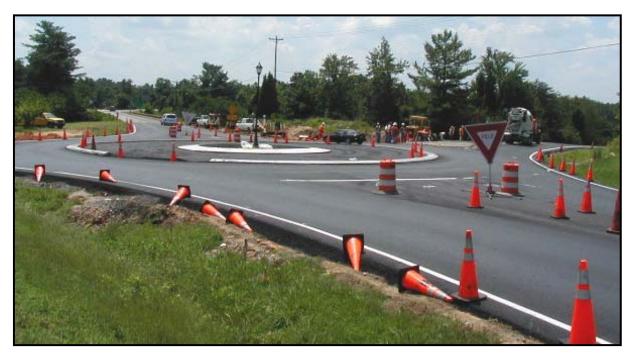

# 14 BEFORE & AFTER COLLISION DIAGRAMS AT ROUNDABOUTS IN NORTH CAROLINA

#### LOCATION MAP: Roundabout Locations for Preliminary Evaluation

- Oroup 1. Seven Locations with Mainline Speed Limit At or Below 35 mph (Prior Control Stop Sign)
- Group 2. Six Locations with Mainline Speed Limit Above 35 mph (Prior Control Stop Sign)
- Group 3. One Location with Mainline Speed Limit At or Below 35 mph (Prior Control Signal)



# **GROUP 1**

#### Pullen at Stinson









#### Park at Tremont









Washington at Glendale









## Westview at Buckingham









WT Weaver at University Heights









### NC 801 at I-40 EB Ramp









#### Lake at Mountain









## **GROUP 2**

Styers Ferry at Utility









Williams Road at US 421 SB Ramps









### Williams at US 421 NB Ramps









NC 751 at Old Erwin









Fraternity Church at Hope Church









INTERSECTION OF FRATERNITY CH ROAD

AT HOPE CH ROAD

DIAGRAM REVIEWED BY: CLS

SCALE: DATE:

N.C. DEPARTMENT of TRANSPORTATION
DIVISION of HIGHWAYS
TRAFFIC ENGINEERING AND SAFETY
SYSTEMS BRANCH

LOG NUMBER:

NOT TO SCALE

08/29/2007

200706083

LEGEND



# Yellowbanks at Haymeadow – No Photos Available





## **GROUP 3**

#### Ninth at Davidson