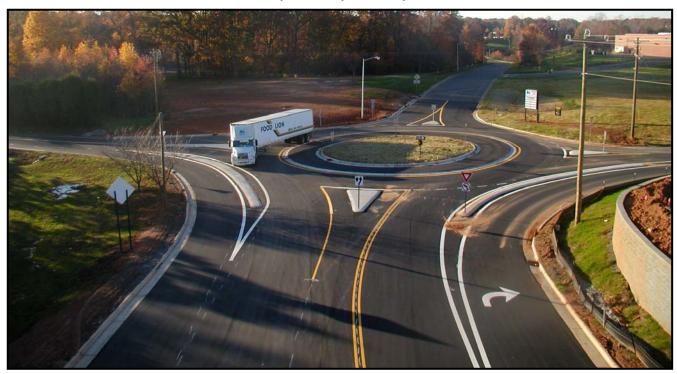

# 14 BEFORE & AFTER COLLISION DIAGRAMS AT ROUNDABOUTS IN NORTH CAROLINA

#### LOCATION MAP: Roundabout Locations for Preliminary Evaluation

- Oroup 1. Seven Locations with Mainline Speed Limit At or Below 35 mph (Prior Control Stop Sign)
- Group 2. Six Locations with Mainline Speed Limit Above 35 mph (Prior Control Stop Sign)
- Group 3. One Location with Mainline Speed Limit At or Below 35 mph (Prior Control Signal)



# **GROUP 1**

#### Pullen at Stinson









#### Park at Tremont









Washington at Glendale









## Westview at Buckingham









WT Weaver at University Heights









### NC 801 at I-40 EB Ramp









#### Lake at Mountain









## **GROUP 2**

Styers Ferry at Utility









Williams Road at US 421 SB Ramps









### Williams at US 421 NB Ramps









NC 751 at Old Erwin









Fraternity Church at Hope Church









INTERSECTION OF FRATERNITY CH ROAD

AT HOPE CH ROAD

DIAGRAM REVIEWED BY: CLS

SCALE: DATE:

N.C. DEPARTMENT of TRANSPORTATION
DIVISION of HIGHWAYS
TRAFFIC ENGINEERING AND SAFETY
SYSTEMS BRANCH

LOG NUMBER:

NOT TO SCALE

08/29/2007

200706083

LEGEND



# Yellowbanks at Haymeadow – No Photos Available





## **GROUP 3**

#### Ninth at Davidson