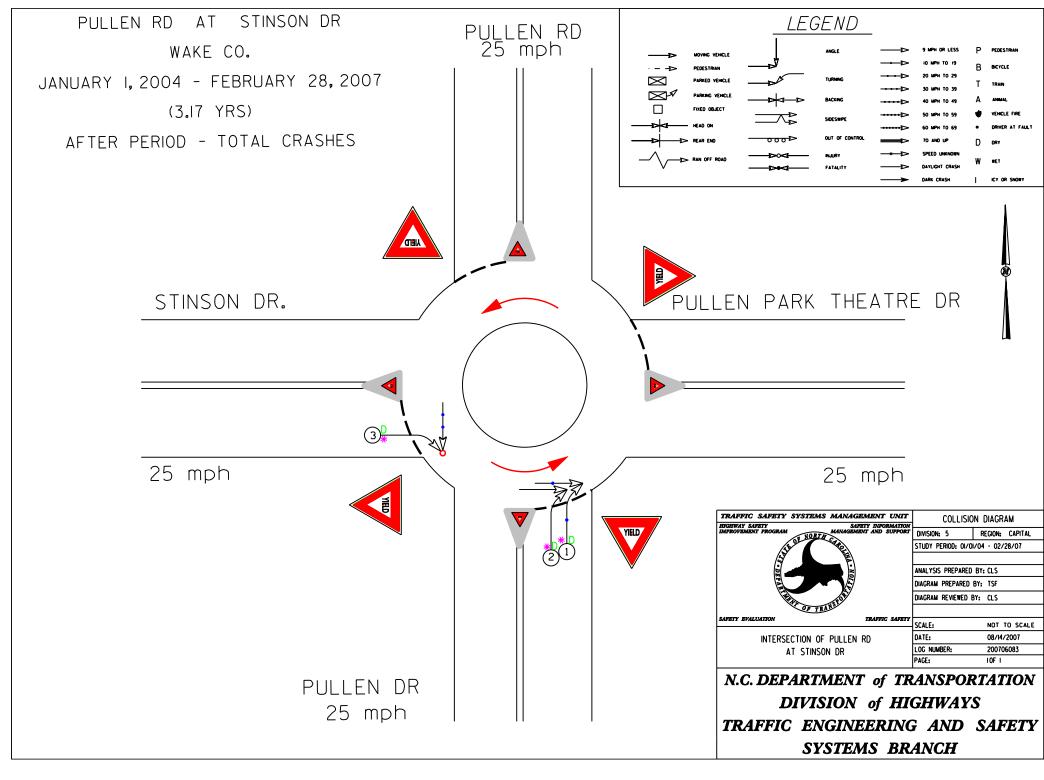

# 14 BEFORE & AFTER COLLISION DIAGRAMS AT ROUNDABOUTS IN NORTH CAROLINA

#### LOCATION MAP: Roundabout Locations for Preliminary Evaluation

- Oroup 1. Seven Locations with Mainline Speed Limit At or Below 35 mph (Prior Control Stop Sign)
- Group 2. Six Locations with Mainline Speed Limit Above 35 mph (Prior Control Stop Sign)
- Group 3. One Location with Mainline Speed Limit At or Below 35 mph (Prior Control Signal)



# **GROUP 1**

#### Pullen at Stinson









#### Park at Tremont









Washington at Glendale









## Westview at Buckingham









WT Weaver at University Heights









### NC 801 at I-40 EB Ramp









#### Lake at Mountain









## **GROUP 2**

Styers Ferry at Utility









Williams Road at US 421 SB Ramps









### Williams at US 421 NB Ramps









NC 751 at Old Erwin









Fraternity Church at Hope Church









INTERSECTION OF FRATERNITY CH ROAD

AT HOPE CH ROAD

DIAGRAM REVIEWED BY: CLS

SCALE: DATE:

N.C. DEPARTMENT of TRANSPORTATION
DIVISION of HIGHWAYS
TRAFFIC ENGINEERING AND SAFETY
SYSTEMS BRANCH

LOG NUMBER:

NOT TO SCALE

08/29/2007

200706083

LEGEND



# Yellowbanks at Haymeadow – No Photos Available





## **GROUP 3**

#### Ninth at Davidson