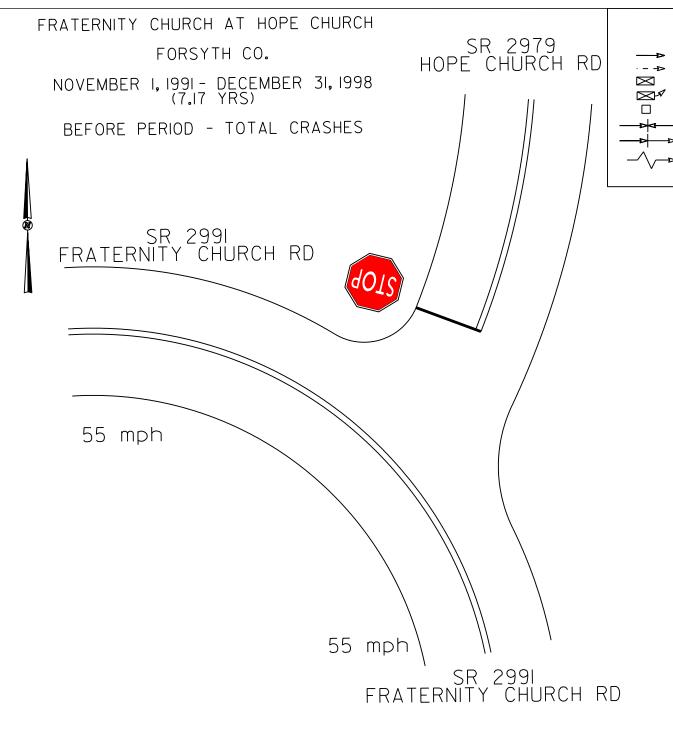

### Williams at US 421 NB Ramps

NC 751 at Old Erwin

Fraternity Church at Hope Church

INTERSECTION OF FRATERNITY CH ROAD

AT HOPE CH ROAD

DIAGRAM REVIEWED BY: CLS

SCALE: DATE:

N.C. DEPARTMENT of TRANSPORTATION
DIVISION of HIGHWAYS
TRAFFIC ENGINEERING AND SAFETY
SYSTEMS BRANCH