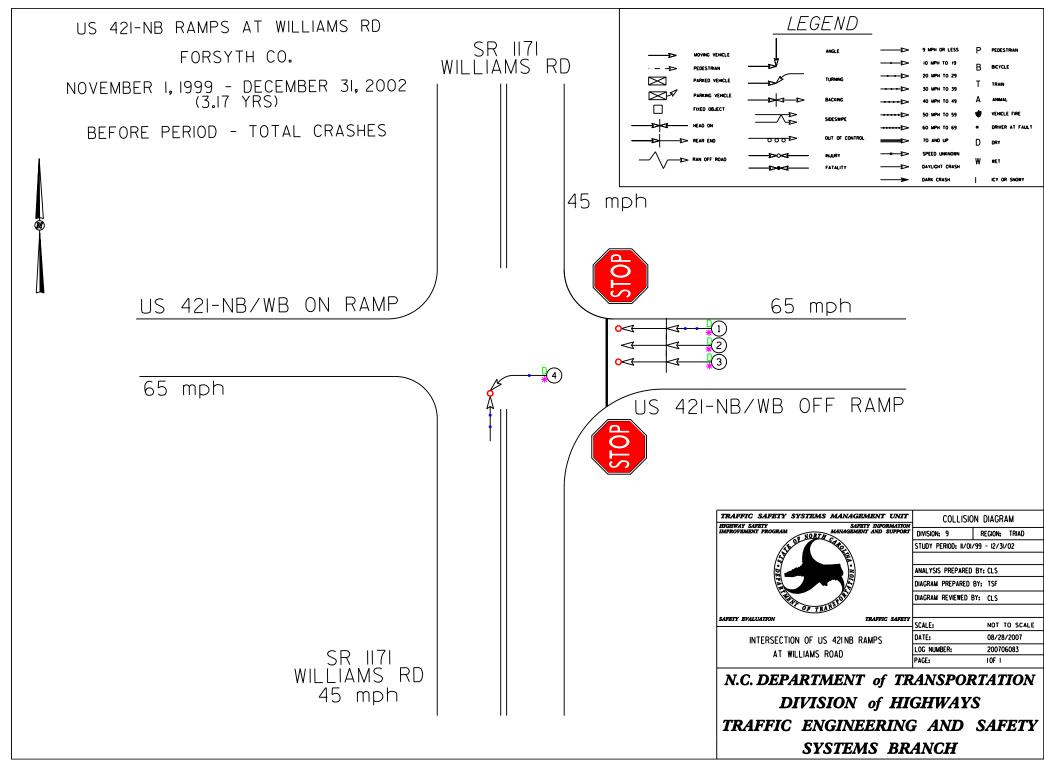

### Williams at US 421 NB Ramps

NC 751 at Old Erwin

Fraternity Church at Hope Church

INTERSECTION OF FRATERNITY CH ROAD

AT HOPE CH ROAD

DIAGRAM REVIEWED BY: CLS

SCALE: DATE:

N.C. DEPARTMENT of TRANSPORTATION
DIVISION of HIGHWAYS
TRAFFIC ENGINEERING AND SAFETY
SYSTEMS BRANCH