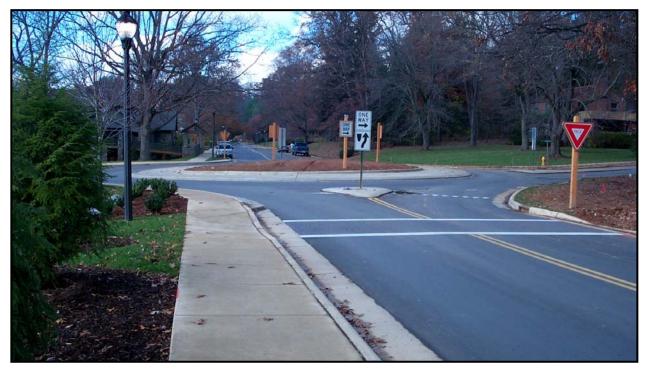

# 14 BEFORE & AFTER COLLISION DIAGRAMS AT ROUNDABOUTS IN NORTH CAROLINA

#### LOCATION MAP: Roundabout Locations for Preliminary Evaluation

- Oroup 1. Seven Locations with Mainline Speed Limit At or Below 35 mph (Prior Control Stop Sign)
- Group 2. Six Locations with Mainline Speed Limit Above 35 mph (Prior Control Stop Sign)
- Group 3. One Location with Mainline Speed Limit At or Below 35 mph (Prior Control Signal)



# **GROUP 1**

#### Pullen at Stinson









#### Park at Tremont









Washington at Glendale









## Westview at Buckingham









WT Weaver at University Heights









### NC 801 at I-40 EB Ramp









#### Lake at Mountain









## **GROUP 2**

Styers Ferry at Utility









Williams Road at US 421 SB Ramps









### Williams at US 421 NB Ramps









NC 751 at Old Erwin









Fraternity Church at Hope Church









INTERSECTION OF FRATERNITY CH ROAD

AT HOPE CH ROAD

DIAGRAM REVIEWED BY: CLS

SCALE: DATE:

N.C. DEPARTMENT of TRANSPORTATION
DIVISION of HIGHWAYS
TRAFFIC ENGINEERING AND SAFETY
SYSTEMS BRANCH

LOG NUMBER:

NOT TO SCALE

08/29/2007

200706083

LEGEND



# Yellowbanks at Haymeadow – No Photos Available





## **GROUP 3**

#### Ninth at Davidson