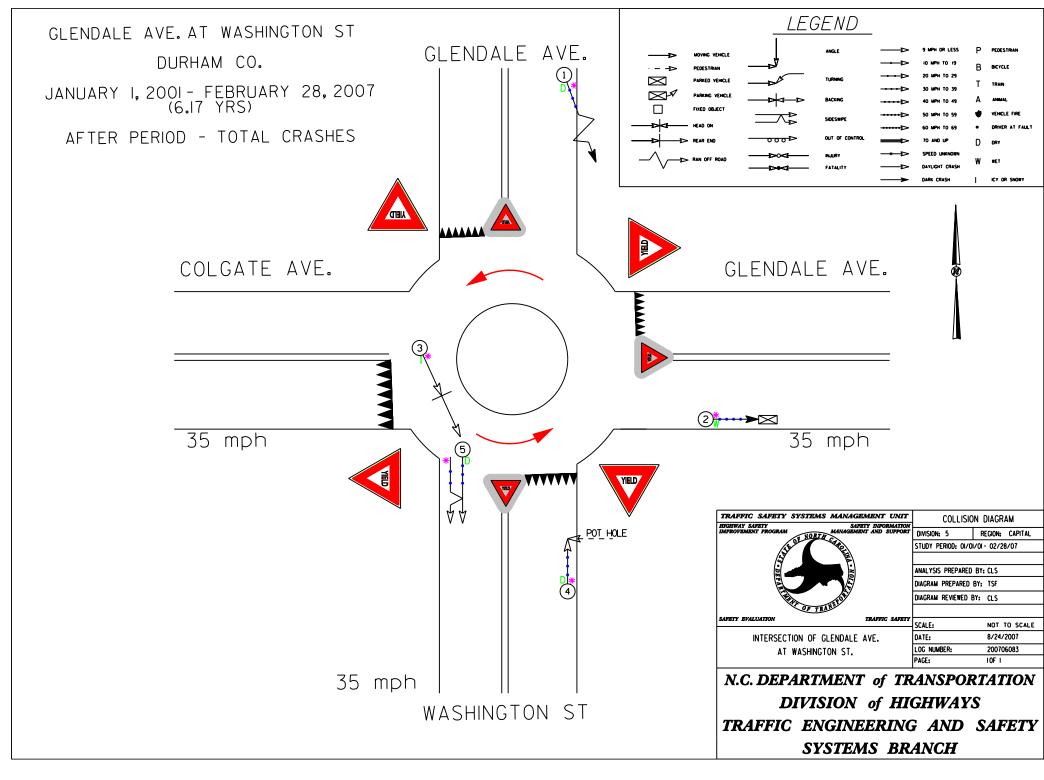

# 14 BEFORE & AFTER COLLISION DIAGRAMS AT ROUNDABOUTS IN NORTH CAROLINA

#### LOCATION MAP: Roundabout Locations for Preliminary Evaluation

- Oroup 1. Seven Locations with Mainline Speed Limit At or Below 35 mph (Prior Control Stop Sign)
- Group 2. Six Locations with Mainline Speed Limit Above 35 mph (Prior Control Stop Sign)
- Group 3. One Location with Mainline Speed Limit At or Below 35 mph (Prior Control Signal)



# **GROUP 1**

#### Pullen at Stinson









#### Park at Tremont









Washington at Glendale









## Westview at Buckingham









WT Weaver at University Heights









### NC 801 at I-40 EB Ramp









#### Lake at Mountain









## **GROUP 2**

Styers Ferry at Utility









Williams Road at US 421 SB Ramps









### Williams at US 421 NB Ramps









NC 751 at Old Erwin









Fraternity Church at Hope Church









INTERSECTION OF FRATERNITY CH ROAD

AT HOPE CH ROAD

DIAGRAM REVIEWED BY: CLS

SCALE: DATE:

N.C. DEPARTMENT of TRANSPORTATION
DIVISION of HIGHWAYS
TRAFFIC ENGINEERING AND SAFETY
SYSTEMS BRANCH

LOG NUMBER:

NOT TO SCALE

08/29/2007

200706083

LEGEND



# Yellowbanks at Haymeadow – No Photos Available





## **GROUP 3**

#### Ninth at Davidson