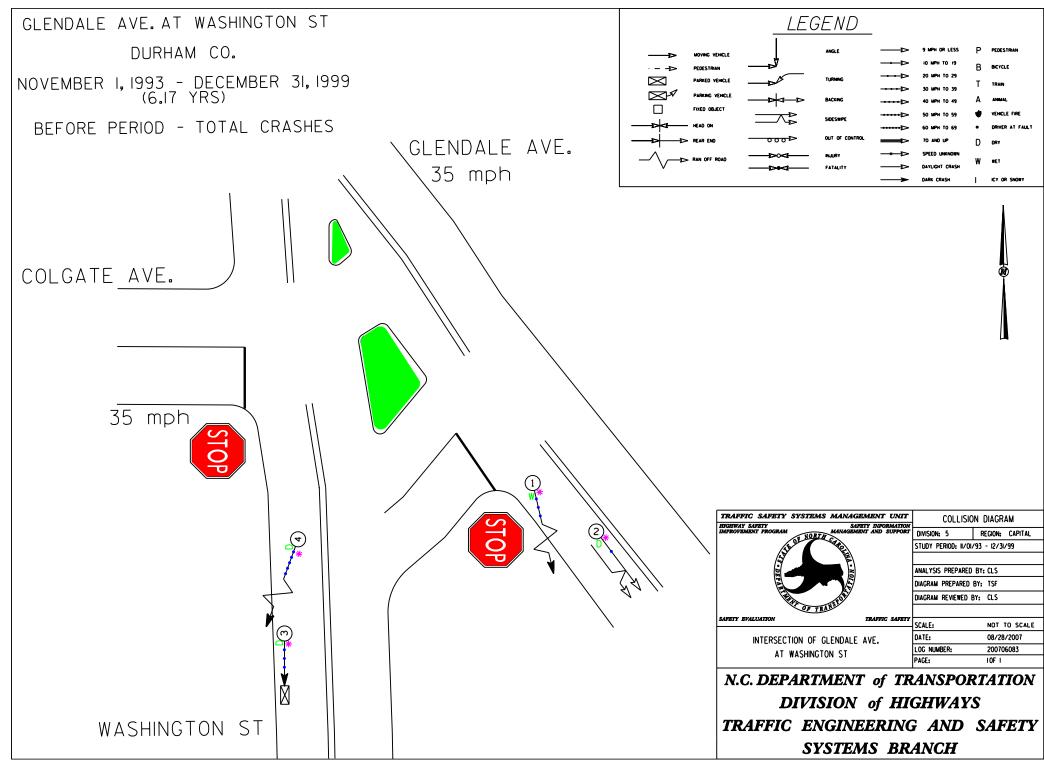

# 14 BEFORE & AFTER COLLISION DIAGRAMS AT ROUNDABOUTS IN NORTH CAROLINA

#### LOCATION MAP: Roundabout Locations for Preliminary Evaluation

- Oroup 1. Seven Locations with Mainline Speed Limit At or Below 35 mph (Prior Control Stop Sign)
- Group 2. Six Locations with Mainline Speed Limit Above 35 mph (Prior Control Stop Sign)
- Group 3. One Location with Mainline Speed Limit At or Below 35 mph (Prior Control Signal)



# **GROUP 1**

#### Pullen at Stinson









#### Park at Tremont









Washington at Glendale









## Westview at Buckingham









WT Weaver at University Heights









### NC 801 at I-40 EB Ramp









#### Lake at Mountain









## **GROUP 2**

Styers Ferry at Utility









Williams Road at US 421 SB Ramps









### Williams at US 421 NB Ramps









NC 751 at Old Erwin









Fraternity Church at Hope Church









INTERSECTION OF FRATERNITY CH ROAD

AT HOPE CH ROAD

DIAGRAM REVIEWED BY: CLS

SCALE: DATE:

N.C. DEPARTMENT of TRANSPORTATION
DIVISION of HIGHWAYS
TRAFFIC ENGINEERING AND SAFETY
SYSTEMS BRANCH

LOG NUMBER:

NOT TO SCALE

08/29/2007

200706083

LEGEND



# Yellowbanks at Haymeadow – No Photos Available





## **GROUP 3**

#### Ninth at Davidson