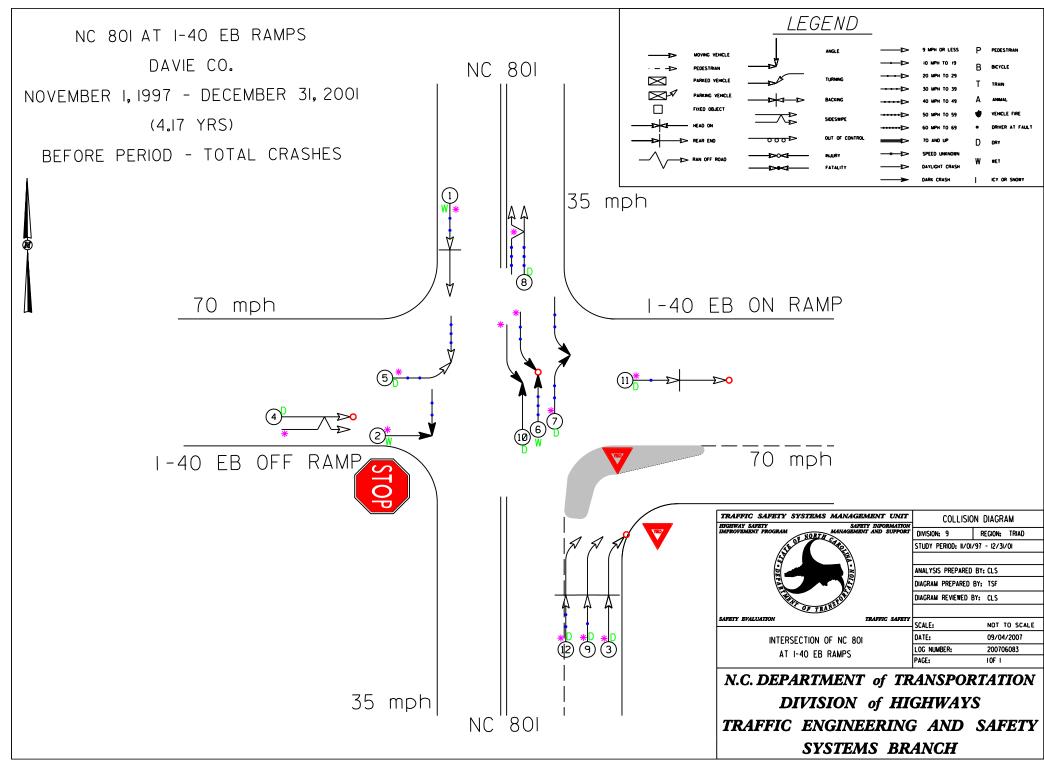

# 14 BEFORE & AFTER COLLISION DIAGRAMS AT ROUNDABOUTS IN NORTH CAROLINA

#### LOCATION MAP: Roundabout Locations for Preliminary Evaluation

- Oroup 1. Seven Locations with Mainline Speed Limit At or Below 35 mph (Prior Control Stop Sign)
- Group 2. Six Locations with Mainline Speed Limit Above 35 mph (Prior Control Stop Sign)
- Group 3. One Location with Mainline Speed Limit At or Below 35 mph (Prior Control Signal)



# **GROUP 1**

#### Pullen at Stinson









#### Park at Tremont









Washington at Glendale









## Westview at Buckingham









WT Weaver at University Heights









### NC 801 at I-40 EB Ramp









#### Lake at Mountain









## **GROUP 2**

Styers Ferry at Utility









Williams Road at US 421 SB Ramps









### Williams at US 421 NB Ramps









NC 751 at Old Erwin









Fraternity Church at Hope Church









INTERSECTION OF FRATERNITY CH ROAD

AT HOPE CH ROAD

DIAGRAM REVIEWED BY: CLS

SCALE: DATE:

N.C. DEPARTMENT of TRANSPORTATION
DIVISION of HIGHWAYS
TRAFFIC ENGINEERING AND SAFETY
SYSTEMS BRANCH

LOG NUMBER:

NOT TO SCALE

08/29/2007

200706083

LEGEND



# Yellowbanks at Haymeadow – No Photos Available





## **GROUP 3**

#### Ninth at Davidson