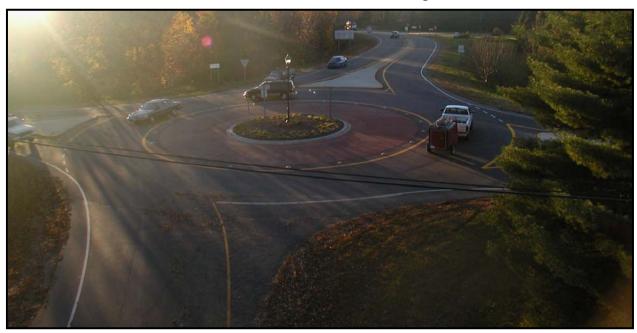

# 14 BEFORE & AFTER COLLISION DIAGRAMS AT ROUNDABOUTS IN NORTH CAROLINA

#### LOCATION MAP: Roundabout Locations for Preliminary Evaluation

- Oroup 1. Seven Locations with Mainline Speed Limit At or Below 35 mph (Prior Control Stop Sign)
- Group 2. Six Locations with Mainline Speed Limit Above 35 mph (Prior Control Stop Sign)
- Group 3. One Location with Mainline Speed Limit At or Below 35 mph (Prior Control Signal)



# **GROUP 1**

#### Pullen at Stinson









#### Park at Tremont









Washington at Glendale









## Westview at Buckingham









WT Weaver at University Heights









### NC 801 at I-40 EB Ramp









#### Lake at Mountain









## **GROUP 2**

Styers Ferry at Utility









Williams Road at US 421 SB Ramps









### Williams at US 421 NB Ramps









NC 751 at Old Erwin









Fraternity Church at Hope Church









INTERSECTION OF FRATERNITY CH ROAD

AT HOPE CH ROAD

DIAGRAM REVIEWED BY: CLS

SCALE: DATE:

N.C. DEPARTMENT of TRANSPORTATION
DIVISION of HIGHWAYS
TRAFFIC ENGINEERING AND SAFETY
SYSTEMS BRANCH

LOG NUMBER:

NOT TO SCALE

08/29/2007

200706083

LEGEND



# Yellowbanks at Haymeadow – No Photos Available





## **GROUP 3**

#### Ninth at Davidson