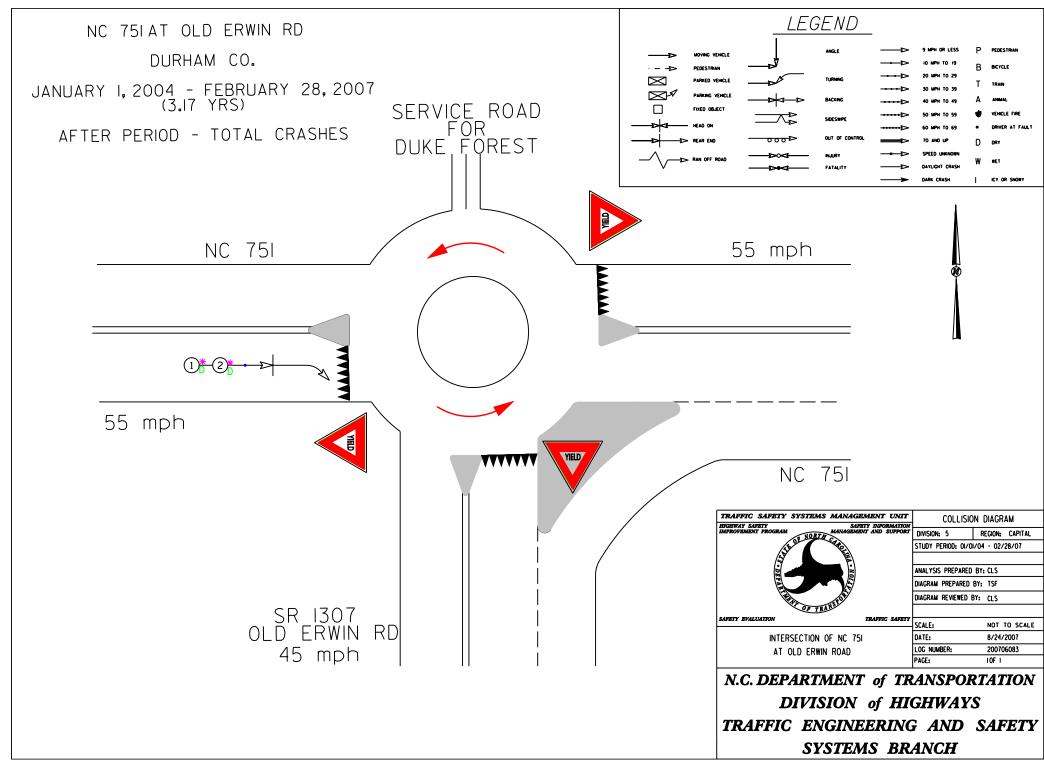

### Williams at US 421 NB Ramps

NC 751 at Old Erwin

Fraternity Church at Hope Church

INTERSECTION OF FRATERNITY CH ROAD

AT HOPE CH ROAD

DIAGRAM REVIEWED BY: CLS

SCALE: DATE:

N.C. DEPARTMENT of TRANSPORTATION
DIVISION of HIGHWAYS
TRAFFIC ENGINEERING AND SAFETY
SYSTEMS BRANCH