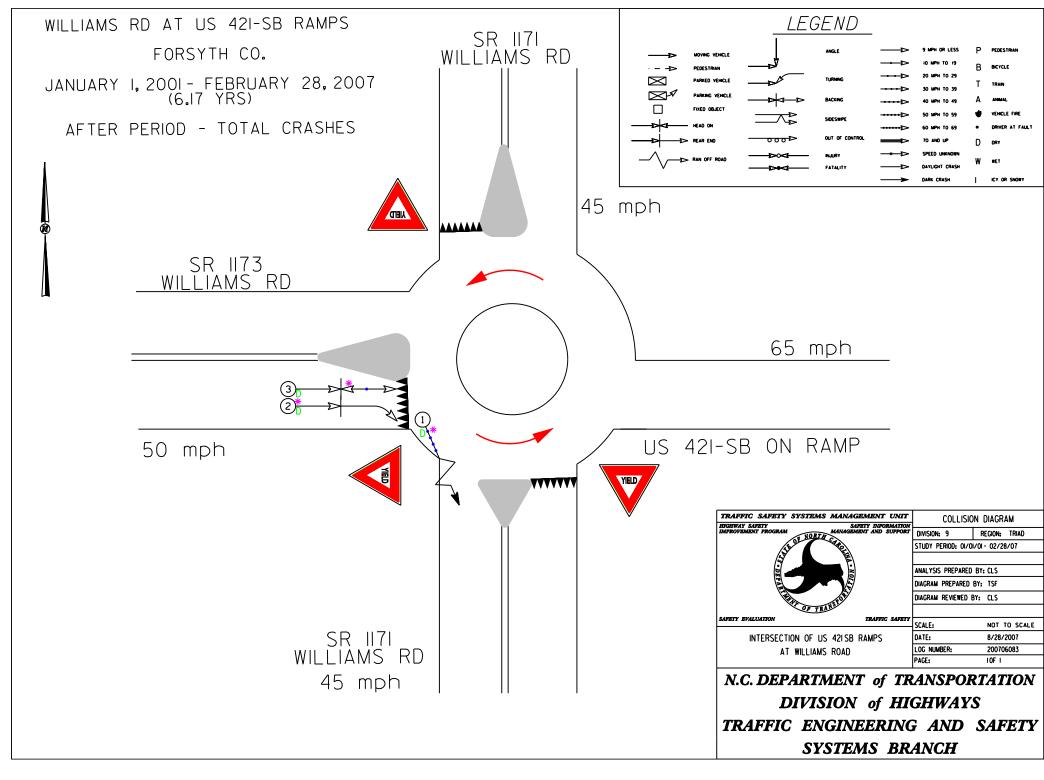

# 14 BEFORE & AFTER COLLISION DIAGRAMS AT ROUNDABOUTS IN NORTH CAROLINA

#### LOCATION MAP: Roundabout Locations for Preliminary Evaluation

- Oroup 1. Seven Locations with Mainline Speed Limit At or Below 35 mph (Prior Control Stop Sign)
- Group 2. Six Locations with Mainline Speed Limit Above 35 mph (Prior Control Stop Sign)
- Group 3. One Location with Mainline Speed Limit At or Below 35 mph (Prior Control Signal)



# **GROUP 1**

#### Pullen at Stinson









#### Park at Tremont









Washington at Glendale









## Westview at Buckingham









WT Weaver at University Heights









### NC 801 at I-40 EB Ramp









#### Lake at Mountain









## **GROUP 2**

Styers Ferry at Utility









Williams Road at US 421 SB Ramps









### Williams at US 421 NB Ramps









NC 751 at Old Erwin









Fraternity Church at Hope Church









INTERSECTION OF FRATERNITY CH ROAD

AT HOPE CH ROAD

DIAGRAM REVIEWED BY: CLS

SCALE: DATE:

N.C. DEPARTMENT of TRANSPORTATION
DIVISION of HIGHWAYS
TRAFFIC ENGINEERING AND SAFETY
SYSTEMS BRANCH

LOG NUMBER:

NOT TO SCALE

08/29/2007

200706083

LEGEND



# Yellowbanks at Haymeadow – No Photos Available





## **GROUP 3**

#### Ninth at Davidson