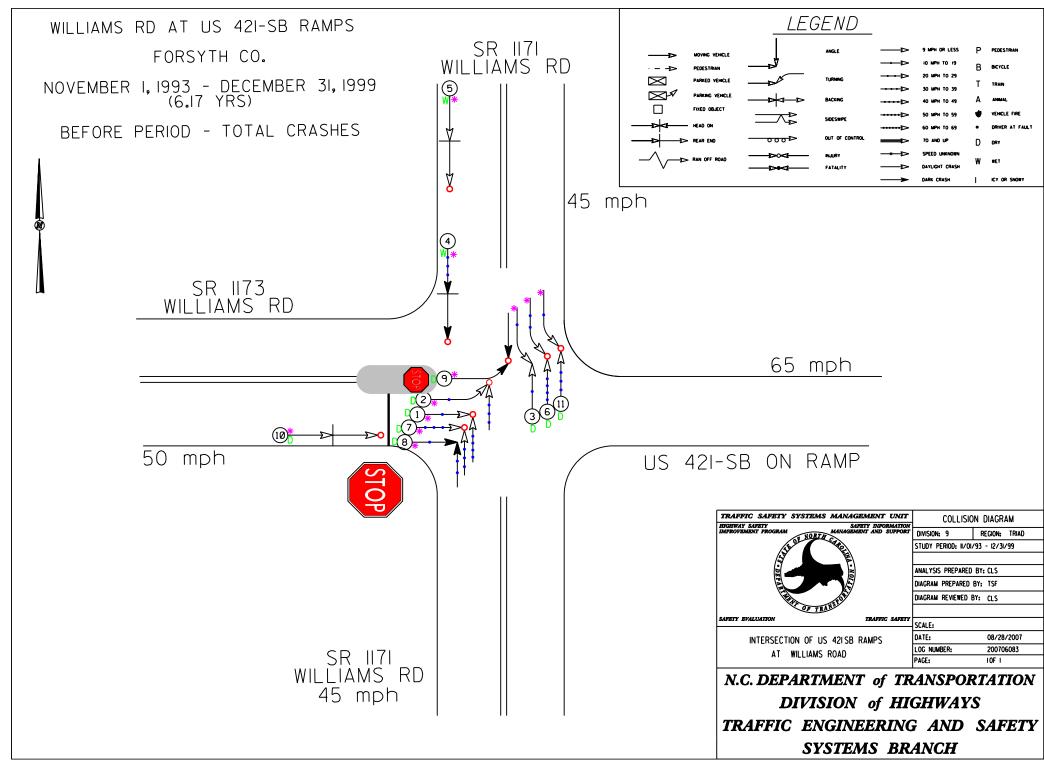

# 14 BEFORE & AFTER COLLISION DIAGRAMS AT ROUNDABOUTS IN NORTH CAROLINA

#### LOCATION MAP: Roundabout Locations for Preliminary Evaluation

- Oroup 1. Seven Locations with Mainline Speed Limit At or Below 35 mph (Prior Control Stop Sign)
- Group 2. Six Locations with Mainline Speed Limit Above 35 mph (Prior Control Stop Sign)
- Group 3. One Location with Mainline Speed Limit At or Below 35 mph (Prior Control Signal)



# **GROUP 1**

#### Pullen at Stinson









#### Park at Tremont









Washington at Glendale









## Westview at Buckingham









WT Weaver at University Heights









### NC 801 at I-40 EB Ramp









#### Lake at Mountain









## **GROUP 2**

Styers Ferry at Utility









Williams Road at US 421 SB Ramps









### Williams at US 421 NB Ramps









NC 751 at Old Erwin









Fraternity Church at Hope Church









INTERSECTION OF FRATERNITY CH ROAD

AT HOPE CH ROAD

DIAGRAM REVIEWED BY: CLS

SCALE: DATE:

N.C. DEPARTMENT of TRANSPORTATION
DIVISION of HIGHWAYS
TRAFFIC ENGINEERING AND SAFETY
SYSTEMS BRANCH

LOG NUMBER:

NOT TO SCALE

08/29/2007

200706083

LEGEND



# Yellowbanks at Haymeadow – No Photos Available





## **GROUP 3**

#### Ninth at Davidson