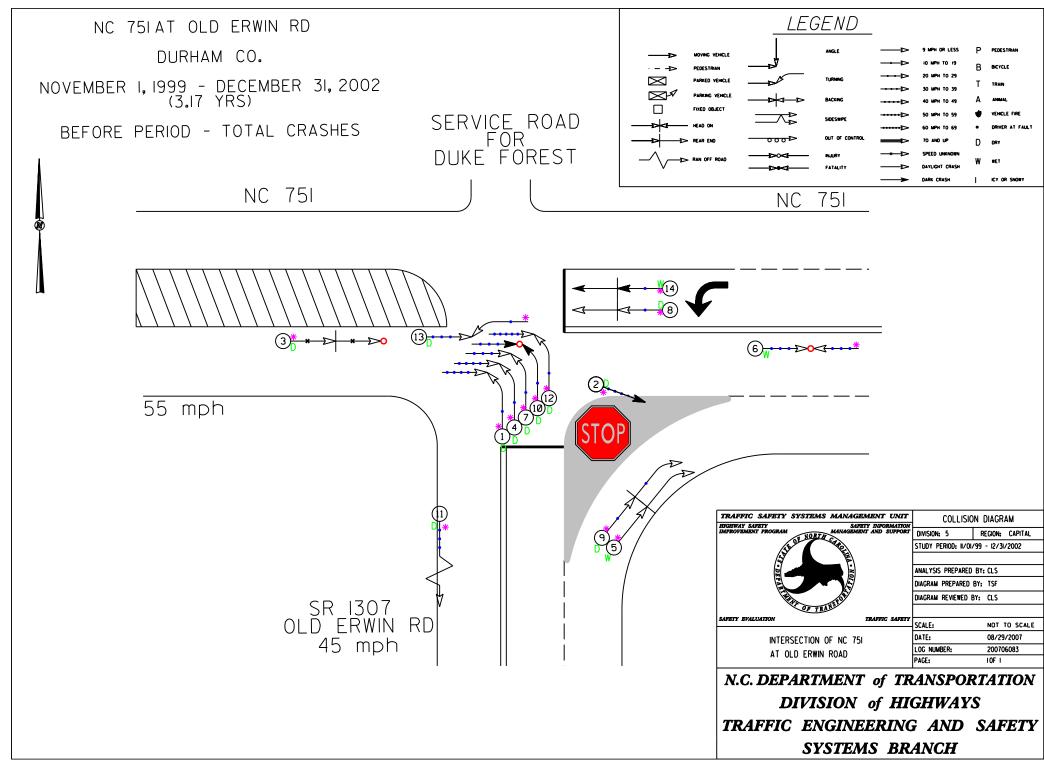

### Williams at US 421 NB Ramps

NC 751 at Old Erwin

Fraternity Church at Hope Church

INTERSECTION OF FRATERNITY CH ROAD

AT HOPE CH ROAD

DIAGRAM REVIEWED BY: CLS

SCALE: DATE:

N.C. DEPARTMENT of TRANSPORTATION
DIVISION of HIGHWAYS
TRAFFIC ENGINEERING AND SAFETY
SYSTEMS BRANCH