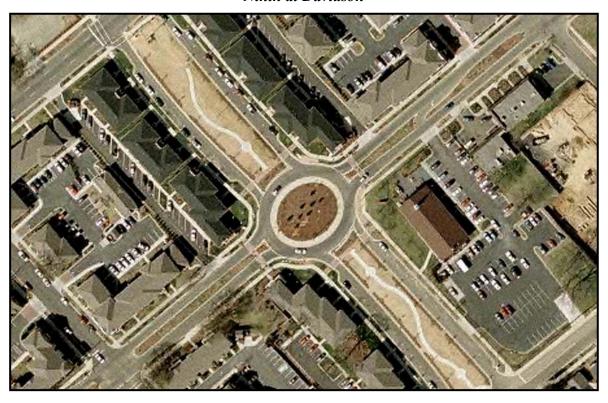

GROUP 1**

#### Pullen at Stinson









#### Park at Tremont









Washington at Glendale









## Westview at Buckingham









WT Weaver at University Heights









### NC 801 at I-40 EB Ramp









#### Lake at Mountain









## **GROUP 2**

Styers Ferry at Utility









Williams Road at US 421 SB Ramps









### Williams at US 421 NB Ramps









NC 751 at Old Erwin









Fraternity Church at Hope Church









INTERSECTION OF FRATERNITY CH ROAD

AT HOPE CH ROAD

DIAGRAM REVIEWED BY: CLS

SCALE: DATE:

N.C. DEPARTMENT of TRANSPORTATION
DIVISION of HIGHWAYS
TRAFFIC ENGINEERING AND SAFETY
SYSTEMS BRANCH

LOG NUMBER:

NOT TO SCALE

08/29/2007

200706083

LEGEND



# Yellowbanks at Haymeadow – No Photos Available





## **GROUP 3**

#### Ninth at Davidson