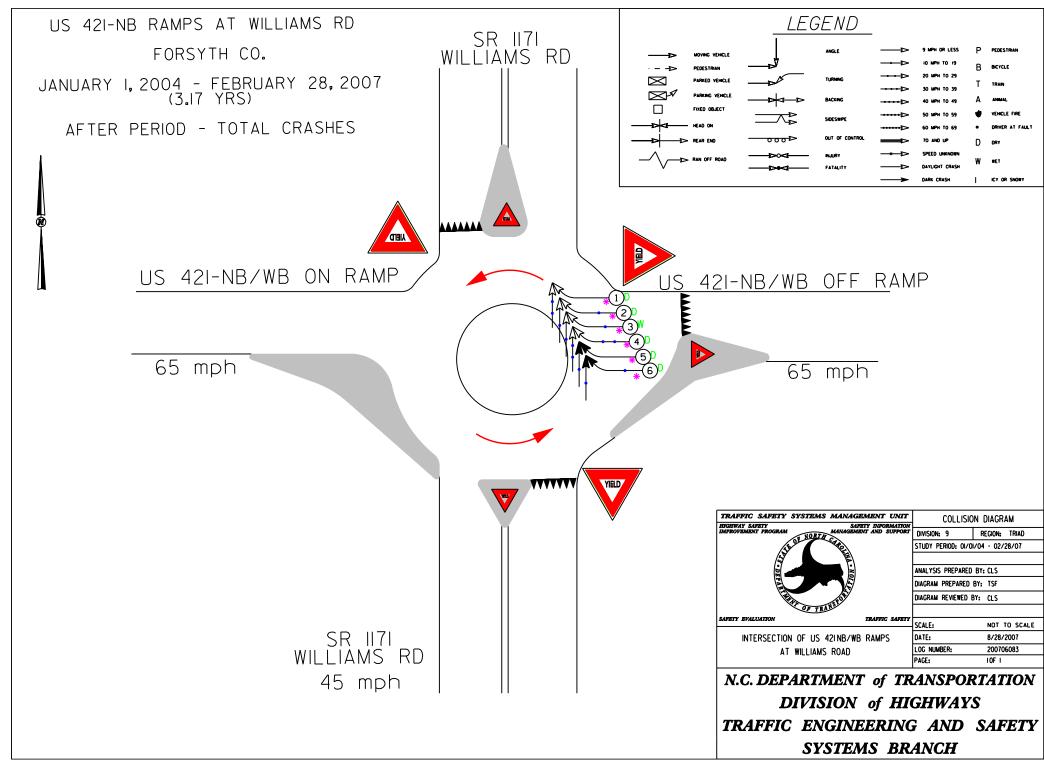

### Williams at US 421 NB Ramps

NC 751 at Old Erwin

Fraternity Church at Hope Church

INTERSECTION OF FRATERNITY CH ROAD

AT HOPE CH ROAD

DIAGRAM REVIEWED BY: CLS

SCALE: DATE:

N.C. DEPARTMENT of TRANSPORTATION
DIVISION of HIGHWAYS
TRAFFIC ENGINEERING AND SAFETY
SYSTEMS BRANCH