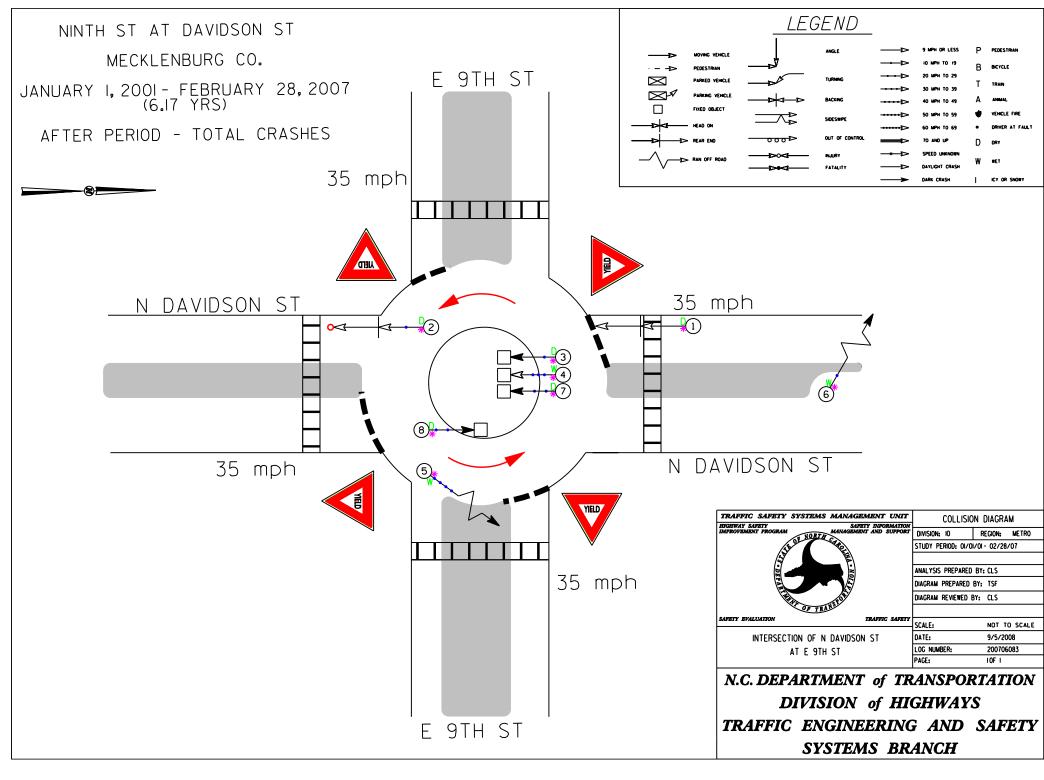

1**

#### Pullen at Stinson









#### Park at Tremont









Washington at Glendale









## Westview at Buckingham









WT Weaver at University Heights









### NC 801 at I-40 EB Ramp









#### Lake at Mountain









## **GROUP 2**

Styers Ferry at Utility









Williams Road at US 421 SB Ramps









### Williams at US 421 NB Ramps









NC 751 at Old Erwin









Fraternity Church at Hope Church









INTERSECTION OF FRATERNITY CH ROAD

AT HOPE CH ROAD

DIAGRAM REVIEWED BY: CLS

SCALE: DATE:

N.C. DEPARTMENT of TRANSPORTATION
DIVISION of HIGHWAYS
TRAFFIC ENGINEERING AND SAFETY
SYSTEMS BRANCH

LOG NUMBER:

NOT TO SCALE

08/29/2007

200706083

LEGEND



# Yellowbanks at Haymeadow – No Photos Available





## **GROUP 3**

#### Ninth at Davidson