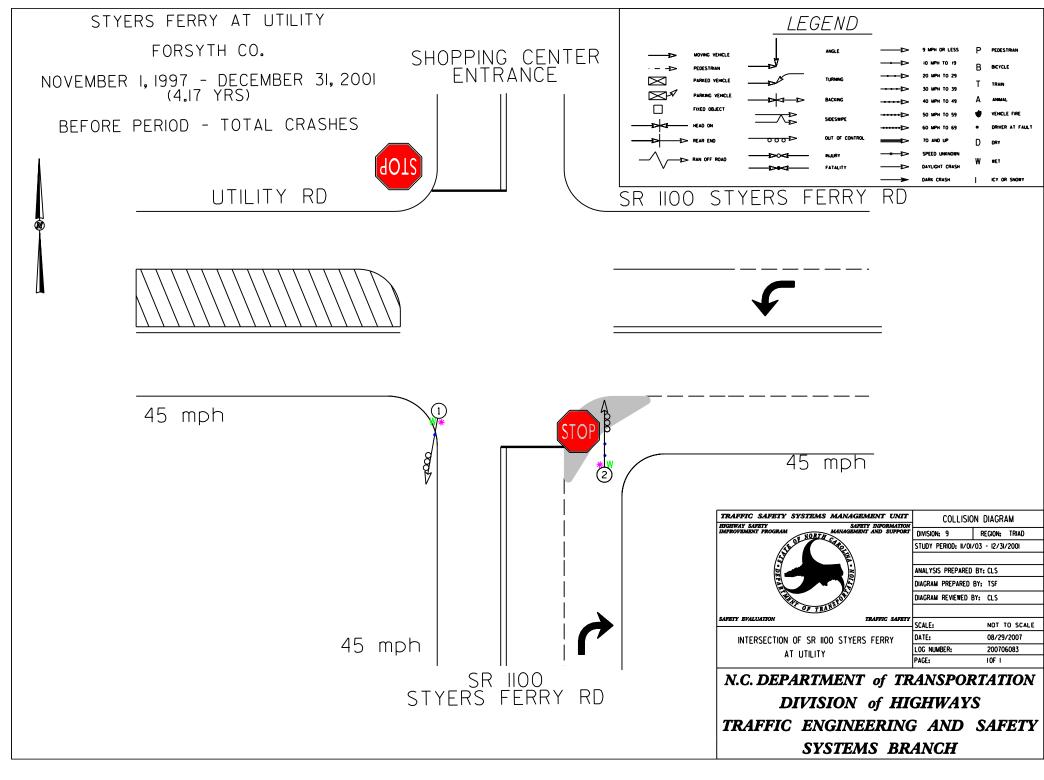

# 14 BEFORE & AFTER COLLISION DIAGRAMS AT ROUNDABOUTS IN NORTH CAROLINA

#### LOCATION MAP: Roundabout Locations for Preliminary Evaluation

- Oroup 1. Seven Locations with Mainline Speed Limit At or Below 35 mph (Prior Control Stop Sign)
- Group 2. Six Locations with Mainline Speed Limit Above 35 mph (Prior Control Stop Sign)
- Group 3. One Location with Mainline Speed Limit At or Below 35 mph (Prior Control Signal)



# **GROUP 1**

#### Pullen at Stinson









#### Park at Tremont









Washington at Glendale









## Westview at Buckingham









WT Weaver at University Heights









### NC 801 at I-40 EB Ramp









#### Lake at Mountain









## **GROUP 2**

Styers Ferry at Utility









Williams Road at US 421 SB Ramps









### Williams at US 421 NB Ramps









NC 751 at Old Erwin









Fraternity Church at Hope Church









INTERSECTION OF FRATERNITY CH ROAD

AT HOPE CH ROAD

DIAGRAM REVIEWED BY: CLS

SCALE: DATE:

N.C. DEPARTMENT of TRANSPORTATION
DIVISION of HIGHWAYS
TRAFFIC ENGINEERING AND SAFETY
SYSTEMS BRANCH

LOG NUMBER:

NOT TO SCALE

08/29/2007

200706083

LEGEND



# Yellowbanks at Haymeadow – No Photos Available





## **GROUP 3**

#### Ninth at Davidson