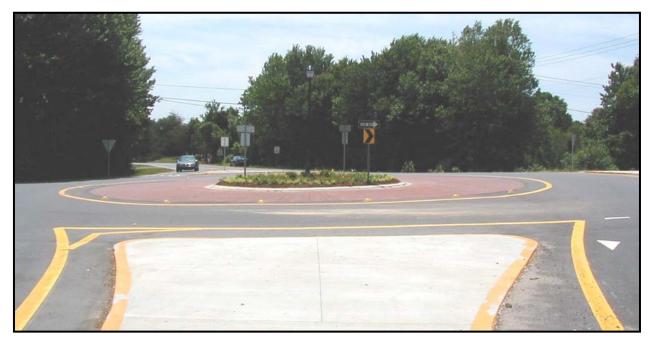

# 14 BEFORE & AFTER COLLISION DIAGRAMS AT ROUNDABOUTS IN NORTH CAROLINA

#### LOCATION MAP: Roundabout Locations for Preliminary Evaluation

- Oroup 1. Seven Locations with Mainline Speed Limit At or Below 35 mph (Prior Control Stop Sign)
- Group 2. Six Locations with Mainline Speed Limit Above 35 mph (Prior Control Stop Sign)
- Group 3. One Location with Mainline Speed Limit At or Below 35 mph (Prior Control Signal)



# **GROUP 1**

#### Pullen at Stinson









#### Park at Tremont









Washington at Glendale









## Westview at Buckingham









WT Weaver at University Heights









### NC 801 at I-40 EB Ramp









#### Lake at Mountain









## **GROUP 2**

Styers Ferry at Utility









Williams Road at US 421 SB Ramps









### Williams at US 421 NB Ramps









NC 751 at Old Erwin









Fraternity Church at Hope Church









INTERSECTION OF FRATERNITY CH ROAD

AT HOPE CH ROAD

DIAGRAM REVIEWED BY: CLS

SCALE: DATE:

N.C. DEPARTMENT of TRANSPORTATION
DIVISION of HIGHWAYS
TRAFFIC ENGINEERING AND SAFETY
SYSTEMS BRANCH

LOG NUMBER:

NOT TO SCALE

08/29/2007

200706083

LEGEND



# Yellowbanks at Haymeadow – No Photos Available





## **GROUP 3**

#### Ninth at Davidson