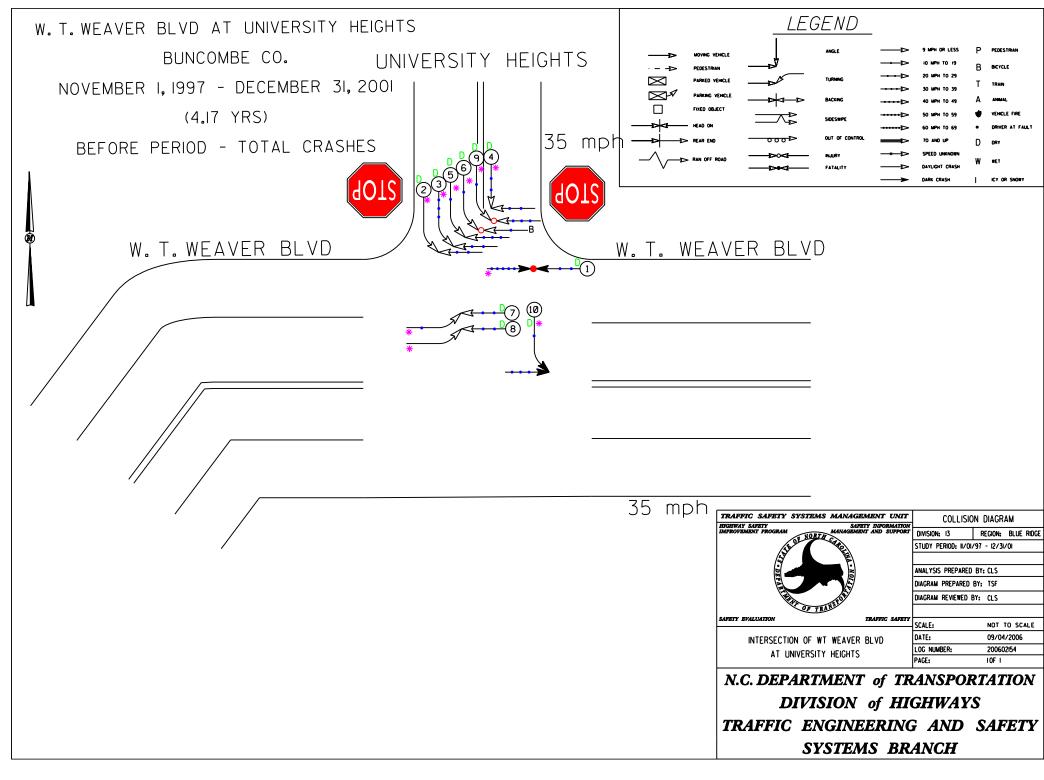

# 14 BEFORE & AFTER COLLISION DIAGRAMS AT ROUNDABOUTS IN NORTH CAROLINA

#### LOCATION MAP: Roundabout Locations for Preliminary Evaluation

- Oroup 1. Seven Locations with Mainline Speed Limit At or Below 35 mph (Prior Control Stop Sign)
- Group 2. Six Locations with Mainline Speed Limit Above 35 mph (Prior Control Stop Sign)
- Group 3. One Location with Mainline Speed Limit At or Below 35 mph (Prior Control Signal)



# **GROUP 1**

#### Pullen at Stinson









#### Park at Tremont









Washington at Glendale









## Westview at Buckingham









WT Weaver at University Heights









### NC 801 at I-40 EB Ramp









#### Lake at Mountain









## **GROUP 2**

Styers Ferry at Utility









Williams Road at US 421 SB Ramps









### Williams at US 421 NB Ramps









NC 751 at Old Erwin









Fraternity Church at Hope Church









INTERSECTION OF FRATERNITY CH ROAD

AT HOPE CH ROAD

DIAGRAM REVIEWED BY: CLS

SCALE: DATE:

N.C. DEPARTMENT of TRANSPORTATION
DIVISION of HIGHWAYS
TRAFFIC ENGINEERING AND SAFETY
SYSTEMS BRANCH

LOG NUMBER:

NOT TO SCALE

08/29/2007

200706083

LEGEND



# Yellowbanks at Haymeadow – No Photos Available





## **GROUP 3**

#### Ninth at Davidson