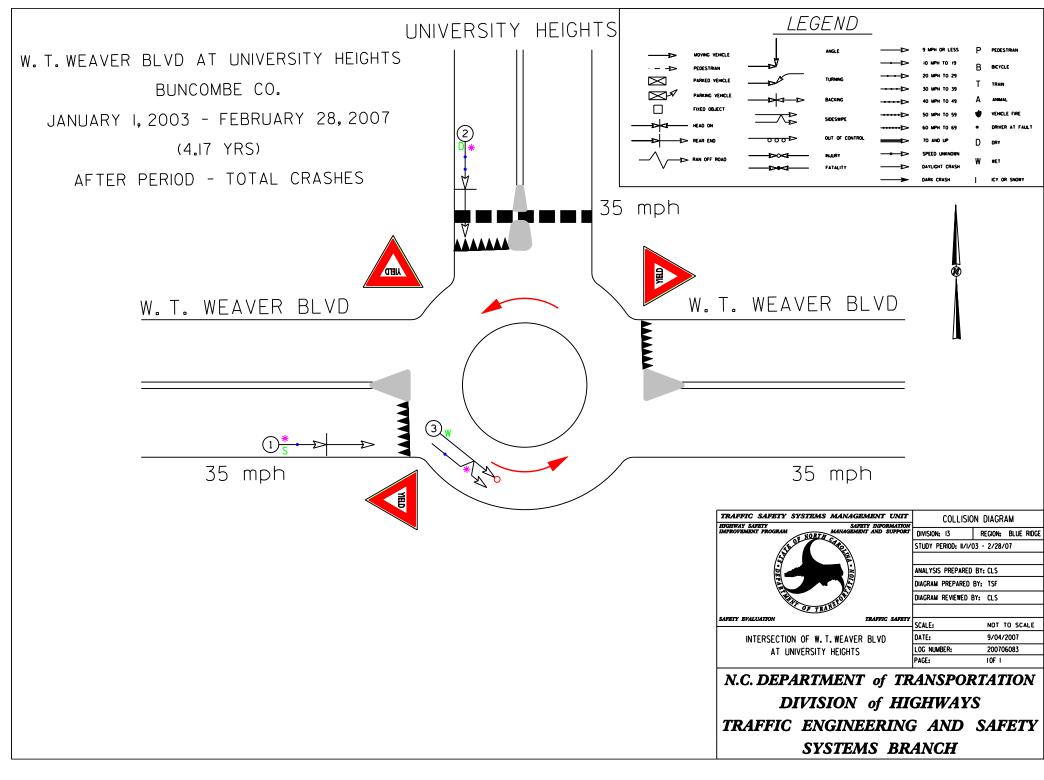

# 14 BEFORE & AFTER COLLISION DIAGRAMS AT ROUNDABOUTS IN NORTH CAROLINA

#### LOCATION MAP: Roundabout Locations for Preliminary Evaluation

- Oroup 1. Seven Locations with Mainline Speed Limit At or Below 35 mph (Prior Control Stop Sign)
- Group 2. Six Locations with Mainline Speed Limit Above 35 mph (Prior Control Stop Sign)
- Group 3. One Location with Mainline Speed Limit At or Below 35 mph (Prior Control Signal)



# **GROUP 1**

#### Pullen at Stinson









#### Park at Tremont









Washington at Glendale









## Westview at Buckingham









WT Weaver at University Heights









### NC 801 at I-40 EB Ramp









#### Lake at Mountain









## **GROUP 2**

Styers Ferry at Utility









Williams Road at US 421 SB Ramps









### Williams at US 421 NB Ramps









NC 751 at Old Erwin









Fraternity Church at Hope Church









INTERSECTION OF FRATERNITY CH ROAD

AT HOPE CH ROAD

DIAGRAM REVIEWED BY: CLS

SCALE: DATE:

N.C. DEPARTMENT of TRANSPORTATION
DIVISION of HIGHWAYS
TRAFFIC ENGINEERING AND SAFETY
SYSTEMS BRANCH

LOG NUMBER:

NOT TO SCALE

08/29/2007

200706083

LEGEND



# Yellowbanks at Haymeadow – No Photos Available





## **GROUP 3**

#### Ninth at Davidson