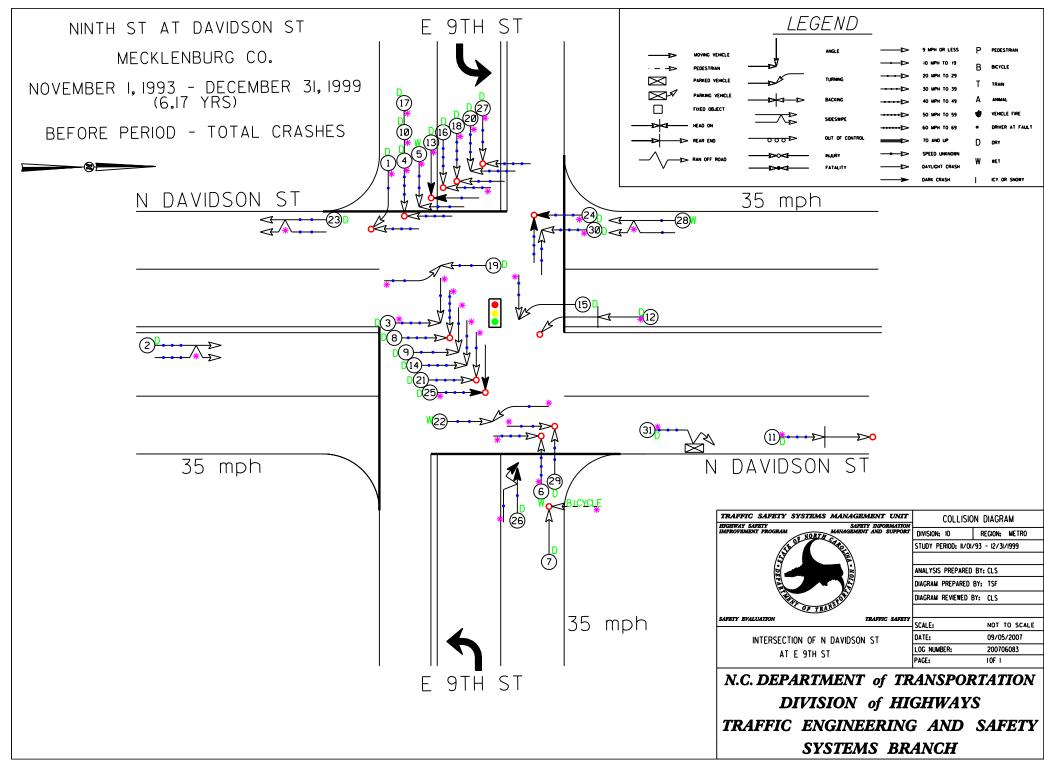

P 1**

#### Pullen at Stinson









#### Park at Tremont









Washington at Glendale









## Westview at Buckingham









WT Weaver at University Heights









### NC 801 at I-40 EB Ramp









#### Lake at Mountain









## **GROUP 2**

Styers Ferry at Utility









Williams Road at US 421 SB Ramps









### Williams at US 421 NB Ramps









NC 751 at Old Erwin









Fraternity Church at Hope Church









INTERSECTION OF FRATERNITY CH ROAD

AT HOPE CH ROAD

DIAGRAM REVIEWED BY: CLS

SCALE: DATE:

N.C. DEPARTMENT of TRANSPORTATION
DIVISION of HIGHWAYS
TRAFFIC ENGINEERING AND SAFETY
SYSTEMS BRANCH

LOG NUMBER:

NOT TO SCALE

08/29/2007

200706083

LEGEND



# Yellowbanks at Haymeadow – No Photos Available





## **GROUP 3**

#### Ninth at Davidson