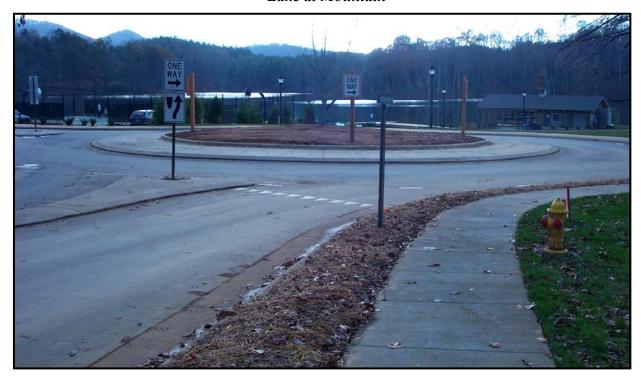

# 14 BEFORE & AFTER COLLISION DIAGRAMS AT ROUNDABOUTS IN NORTH CAROLINA

#### LOCATION MAP: Roundabout Locations for Preliminary Evaluation

- Oroup 1. Seven Locations with Mainline Speed Limit At or Below 35 mph (Prior Control Stop Sign)
- Group 2. Six Locations with Mainline Speed Limit Above 35 mph (Prior Control Stop Sign)
- Group 3. One Location with Mainline Speed Limit At or Below 35 mph (Prior Control Signal)



# **GROUP 1**

#### Pullen at Stinson









#### Park at Tremont









Washington at Glendale









## Westview at Buckingham









WT Weaver at University Heights









### NC 801 at I-40 EB Ramp









#### Lake at Mountain









## **GROUP 2**

Styers Ferry at Utility









Williams Road at US 421 SB Ramps









### Williams at US 421 NB Ramps









NC 751 at Old Erwin









Fraternity Church at Hope Church









INTERSECTION OF FRATERNITY CH ROAD

AT HOPE CH ROAD

DIAGRAM REVIEWED BY: CLS

SCALE: DATE:

N.C. DEPARTMENT of TRANSPORTATION
DIVISION of HIGHWAYS
TRAFFIC ENGINEERING AND SAFETY
SYSTEMS BRANCH

LOG NUMBER:

NOT TO SCALE

08/29/2007

200706083

LEGEND



# Yellowbanks at Haymeadow – No Photos Available





## **GROUP 3**

#### Ninth at Davidson