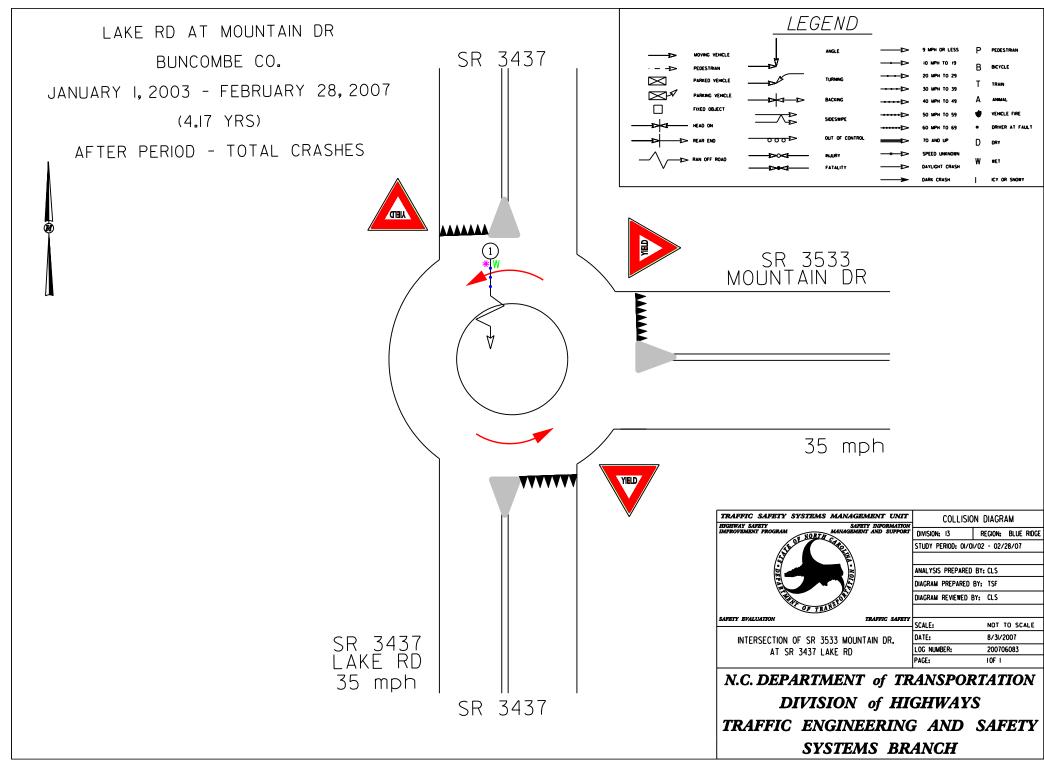

# 14 BEFORE & AFTER COLLISION DIAGRAMS AT ROUNDABOUTS IN NORTH CAROLINA

#### LOCATION MAP: Roundabout Locations for Preliminary Evaluation

- Oroup 1. Seven Locations with Mainline Speed Limit At or Below 35 mph (Prior Control Stop Sign)
- Group 2. Six Locations with Mainline Speed Limit Above 35 mph (Prior Control Stop Sign)
- Group 3. One Location with Mainline Speed Limit At or Below 35 mph (Prior Control Signal)



# **GROUP 1**

#### Pullen at Stinson









#### Park at Tremont









Washington at Glendale









## Westview at Buckingham









WT Weaver at University Heights









### NC 801 at I-40 EB Ramp









#### Lake at Mountain









## **GROUP 2**

Styers Ferry at Utility









Williams Road at US 421 SB Ramps









### Williams at US 421 NB Ramps









NC 751 at Old Erwin









Fraternity Church at Hope Church









INTERSECTION OF FRATERNITY CH ROAD

AT HOPE CH ROAD

DIAGRAM REVIEWED BY: CLS

SCALE: DATE:

N.C. DEPARTMENT of TRANSPORTATION
DIVISION of HIGHWAYS
TRAFFIC ENGINEERING AND SAFETY
SYSTEMS BRANCH

LOG NUMBER:

NOT TO SCALE

08/29/2007

200706083

LEGEND



# Yellowbanks at Haymeadow – No Photos Available





## **GROUP 3**

#### Ninth at Davidson