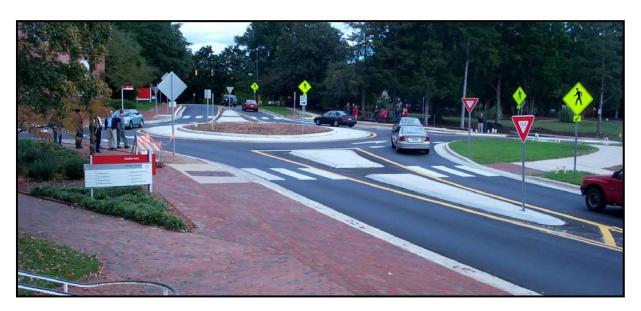

# 14 BEFORE & AFTER COLLISION DIAGRAMS AT ROUNDABOUTS IN NORTH CAROLINA

#### LOCATION MAP: Roundabout Locations for Preliminary Evaluation

- Oroup 1. Seven Locations with Mainline Speed Limit At or Below 35 mph (Prior Control Stop Sign)
- Group 2. Six Locations with Mainline Speed Limit Above 35 mph (Prior Control Stop Sign)
- Group 3. One Location with Mainline Speed Limit At or Below 35 mph (Prior Control Signal)



# **GROUP 1**

#### Pullen at Stinson









#### Park at Tremont









Washington at Glendale









## Westview at Buckingham









WT Weaver at University Heights









### NC 801 at I-40 EB Ramp









#### Lake at Mountain









## **GROUP 2**

Styers Ferry at Utility









Williams Road at US 421 SB Ramps









### Williams at US 421 NB Ramps









NC 751 at Old Erwin









Fraternity Church at Hope Church









INTERSECTION OF FRATERNITY CH ROAD

AT HOPE CH ROAD

DIAGRAM REVIEWED BY: CLS

SCALE: DATE:

N.C. DEPARTMENT of TRANSPORTATION
DIVISION of HIGHWAYS
TRAFFIC ENGINEERING AND SAFETY
SYSTEMS BRANCH

LOG NUMBER:

NOT TO SCALE

08/29/2007

200706083

LEGEND



# Yellowbanks at Haymeadow – No Photos Available





## **GROUP 3**

#### Ninth at Davidson