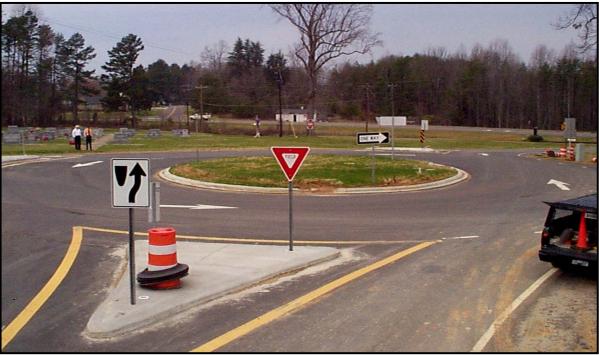

### Williams at US 421 NB Ramps

NC 751 at Old Erwin

Fraternity Church at Hope Church

INTERSECTION OF FRATERNITY CH ROAD

AT HOPE CH ROAD

DIAGRAM REVIEWED BY: CLS

SCALE: DATE:

N.C. DEPARTMENT of TRANSPORTATION
DIVISION of HIGHWAYS
TRAFFIC ENGINEERING AND SAFETY
SYSTEMS BRANCH