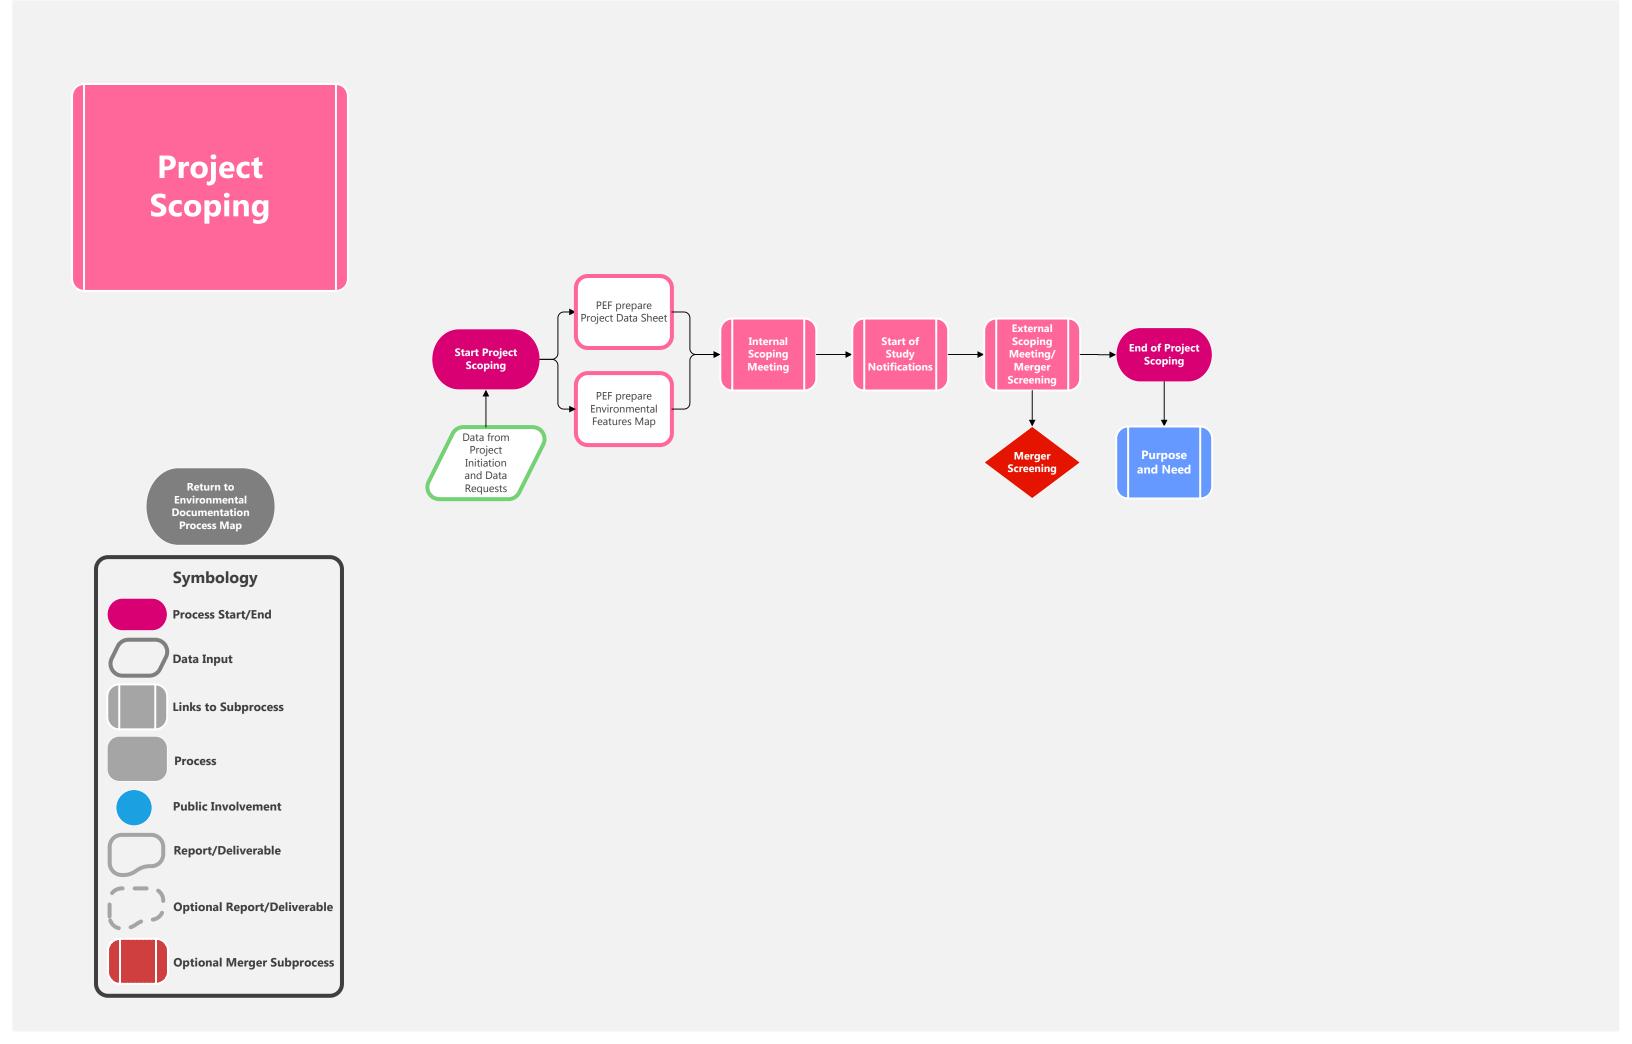

## **Process Maps**

Project Development Process from CTP through project scoping and prioritization into the STIP, followed by project planning and environmental documentation, final design, right of way acquisition, and construction let.

Uses interactive flow charts to outline each process and subprocess, deliverables, and milestones. Within each chart, wherever there is a subprocess, you can click on that box and it will link to detailed instructions for that subprocess or to task guidance or resources.

- Original Project Development Process
- ◊ Express Design Evaluation & Project Scoping
- OPROJECT Planning & Environmental Documentation
- ◊ Final Design