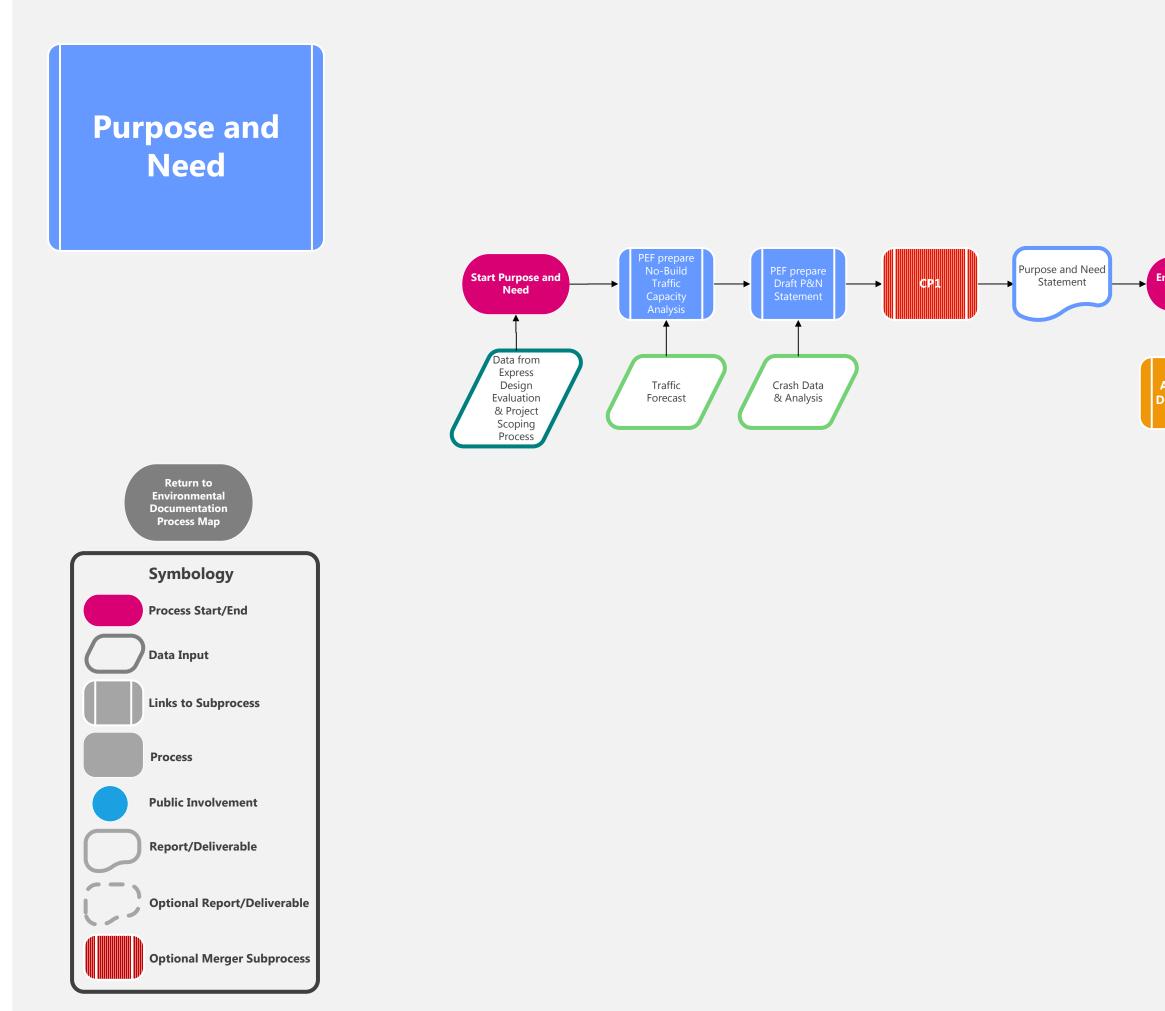

## **Process Maps**

Project Development Process from CTP through project scoping and prioritization into the STIP, followed by project planning and environmental documentation, final design, right of way acquisition, and construction let.

Uses interactive flow charts to outline each process and subprocess, deliverables, and milestones. Within each chart, wherever there is a subprocess, you can click on that box and it will link to detailed instructions for that subprocess or to task guidance or resources.

- Original Project Development Process
- ◊ Express Design Evaluation & Project Scoping
- OPROJECT Planning & Environmental Documentation
- ◊ Final Design