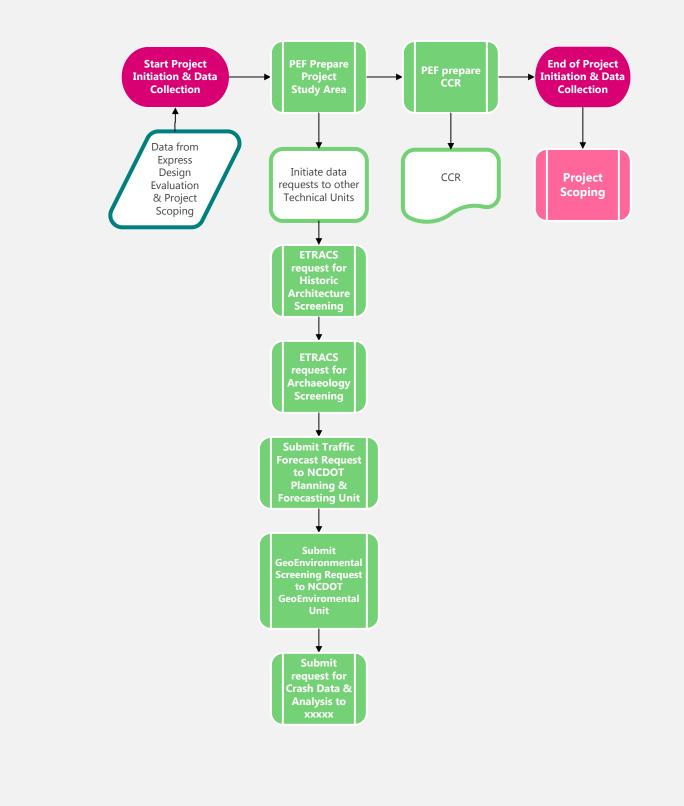

# Project Initiation and Data Collection

Return to Environmental Documentation

Process Map

Symbology

Data Input

Process

**Process Start/End** 

Links to Subprocess