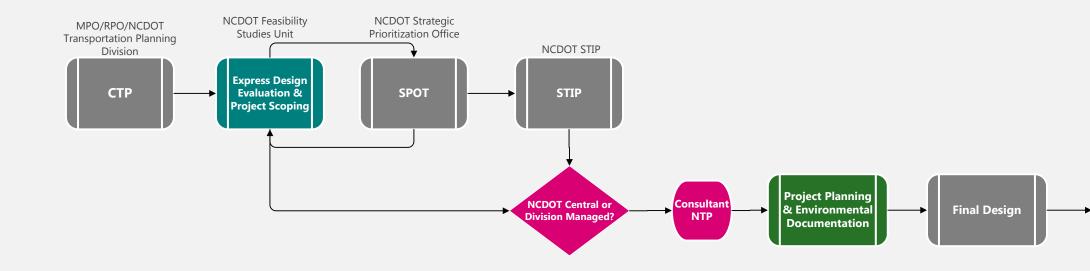

## **Process Maps**

Project Development Process from CTP through project scoping and prioritization into the STIP, followed by project planning and environmental documentation, final design, right of way acquisition, and construction let.

Uses interactive flow charts to outline each process and subprocess, deliverables, and milestones. Within each chart, wherever there is a subprocess, you can click on that box and it will link to detailed instructions for that subprocess or to task guidance or resources.

- Original Project Development Process
- ◊ Express Design Evaluation & Project Scoping
- OPROJECT Planning & Environmental Documentation
- ◊ Final Design