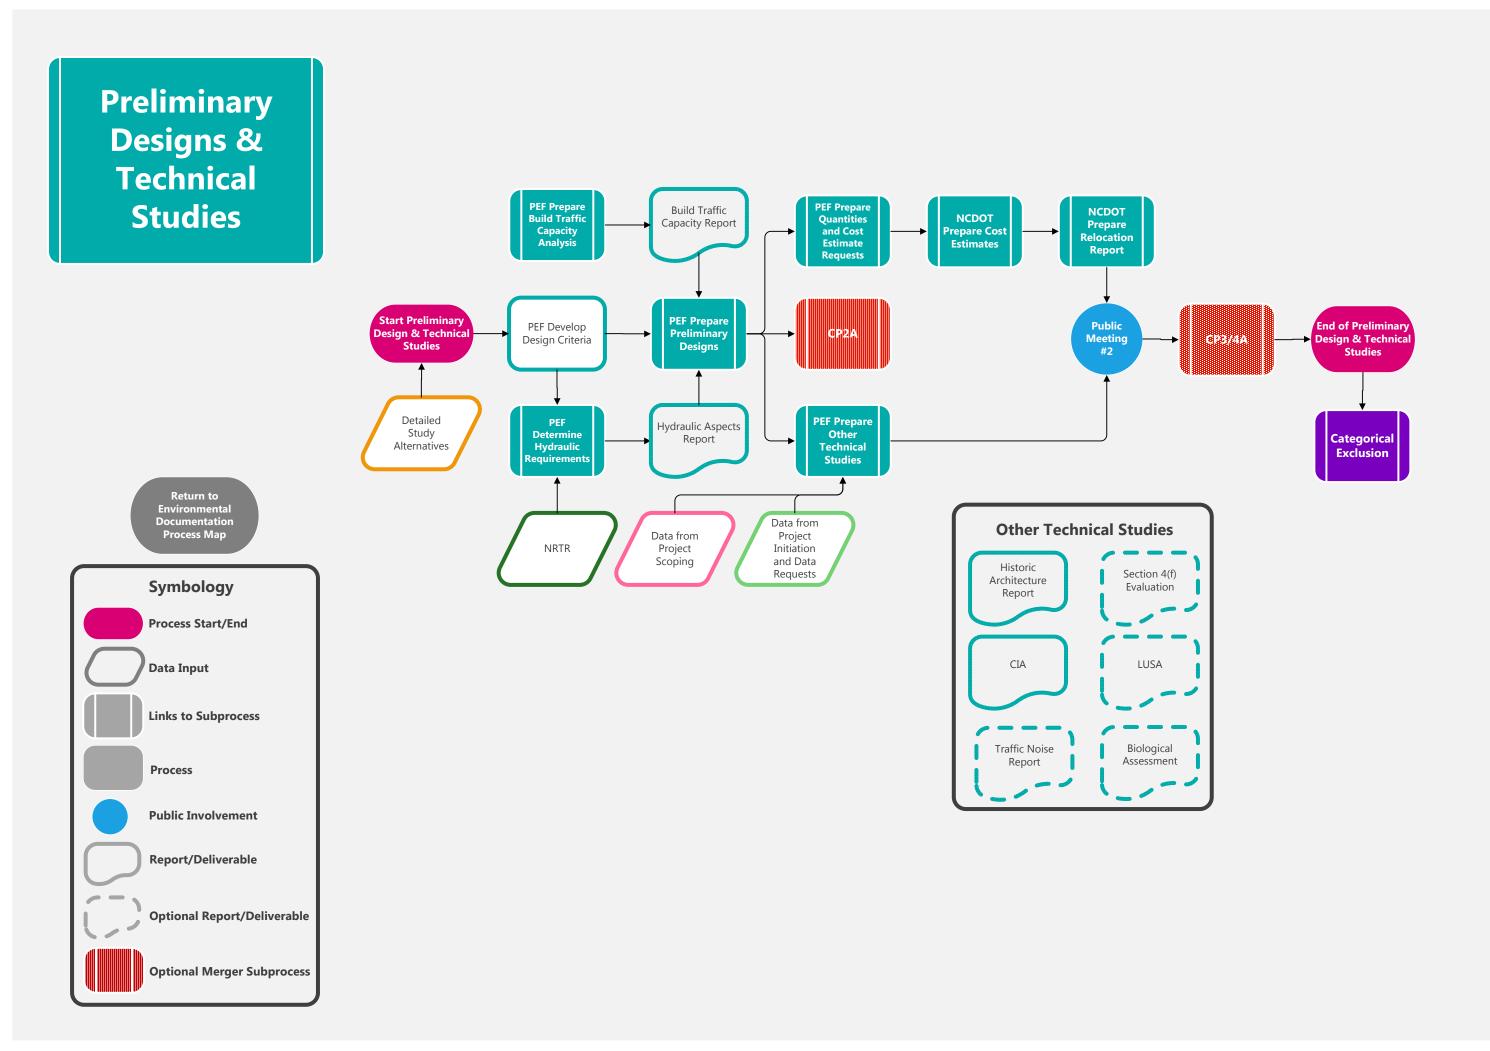

## **Process Maps**

Project Development Process from CTP through project scoping and prioritization into the STIP, followed by project planning and environmental documentation, final design, right of way acquisition, and construction let.

Uses interactive flow charts to outline each process and subprocess, deliverables, and milestones. Within each chart, wherever there is a subprocess, you can click on that box and it will link to detailed instructions for that subprocess or to task guidance or resources.

- Original Project Development Process
- ◊ Express Design Evaluation & Project Scoping
- OPROJECT Planning & Environmental Documentation
- ◊ Final Design