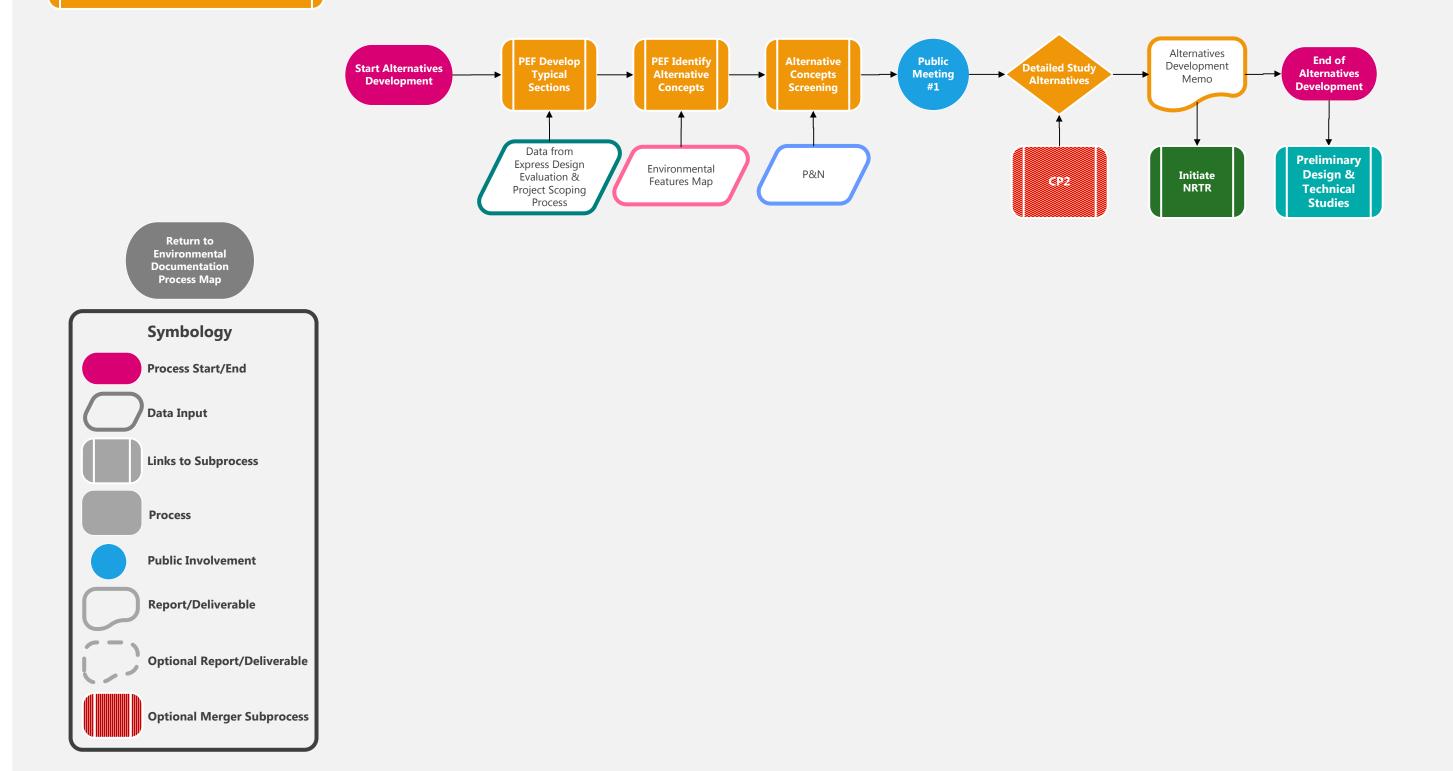

## **Process Maps**

Project Development Process from CTP through project scoping and prioritization into the STIP, followed by project planning and environmental documentation, final design, right of way acquisition, and construction let.

Uses interactive flow charts to outline each process and subprocess, deliverables, and milestones. Within each chart, wherever there is a subprocess, you can click on that box and it will link to detailed instructions for that subprocess or to task guidance or resources.

## Alternatives Development