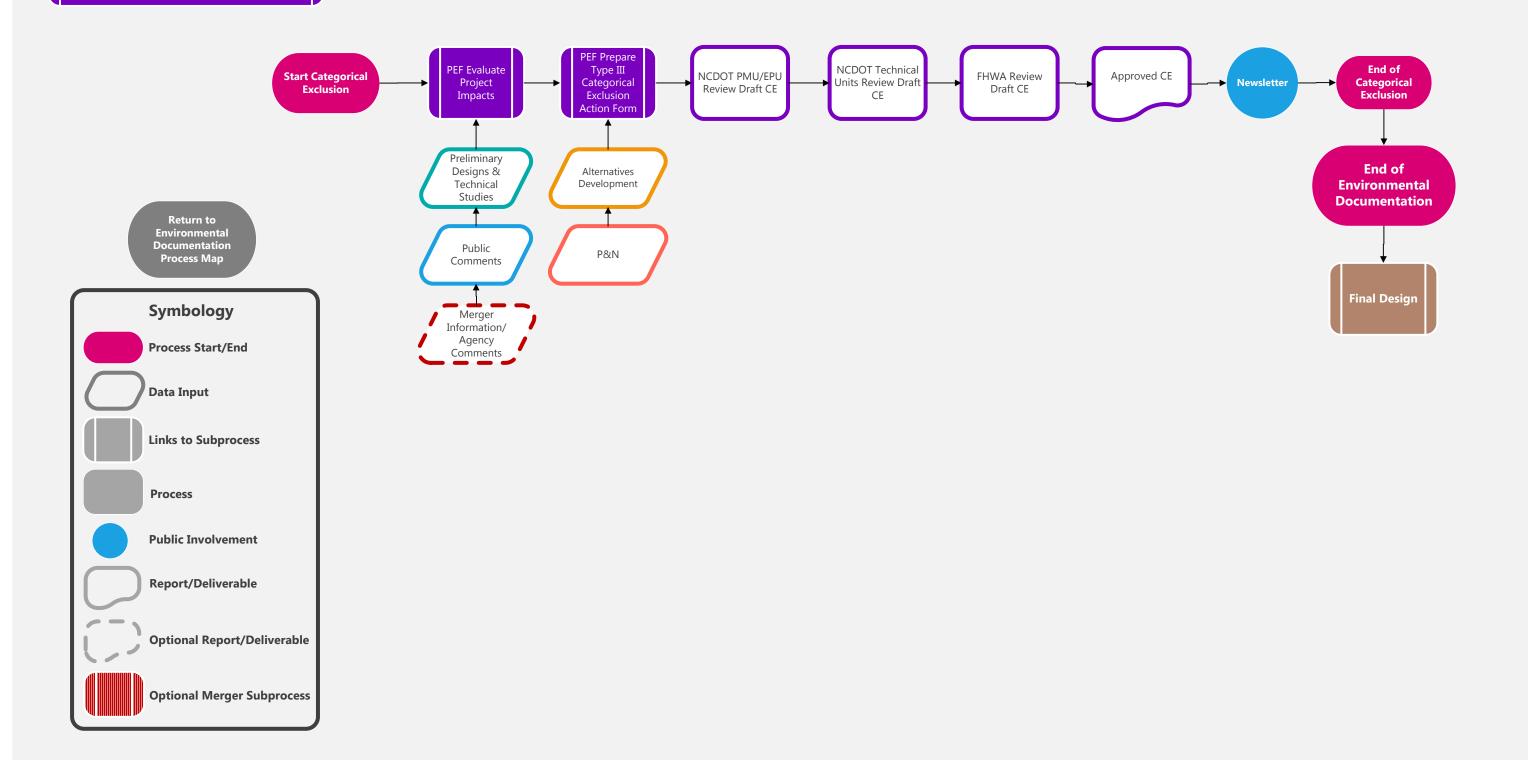

## **Process Maps**

Project Development Process from CTP through project scoping and prioritization into the STIP, followed by project planning and environmental documentation, final design, right of way acquisition, and construction let.

Uses interactive flow charts to outline each process and subprocess, deliverables, and milestones. Within each chart, wherever there is a subprocess, you can click on that box and it will link to detailed instructions for that subprocess or to task guidance or resources.

# Categorical Exclusion