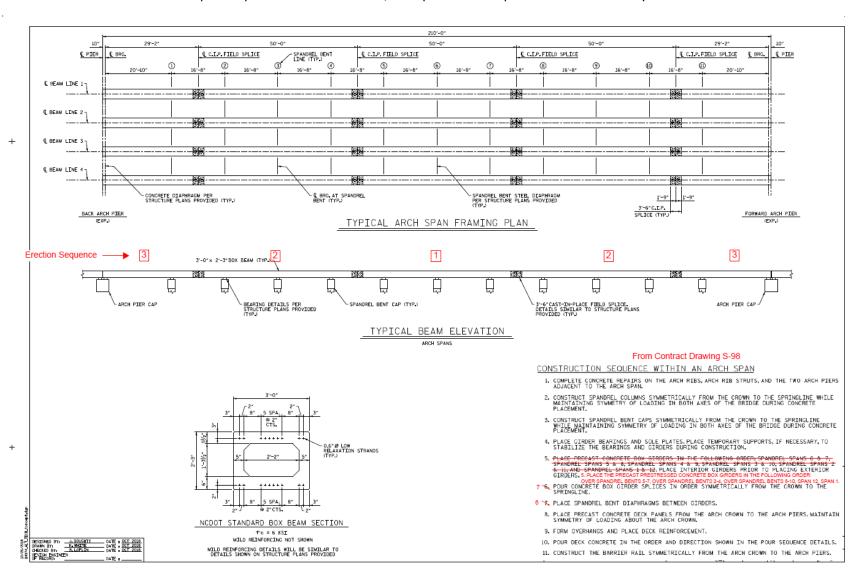

## Value Engineering Proposal (VEP) Additional Samples of Sketches and Plan Markups

Add Sketches and/or Plan Markups (preferred) to the VEP, as applicable. The purpose of requesting sketches and plan markups is to streamline review, allowing reviewers to be quickly oriented with where and what change is being proposed. If plan sheet markups are not included as part of the VEP package, the Contractor should at a minimum list the impacted plan sheets in Section 3, so copies of the impacted sheets can easily be located for review.