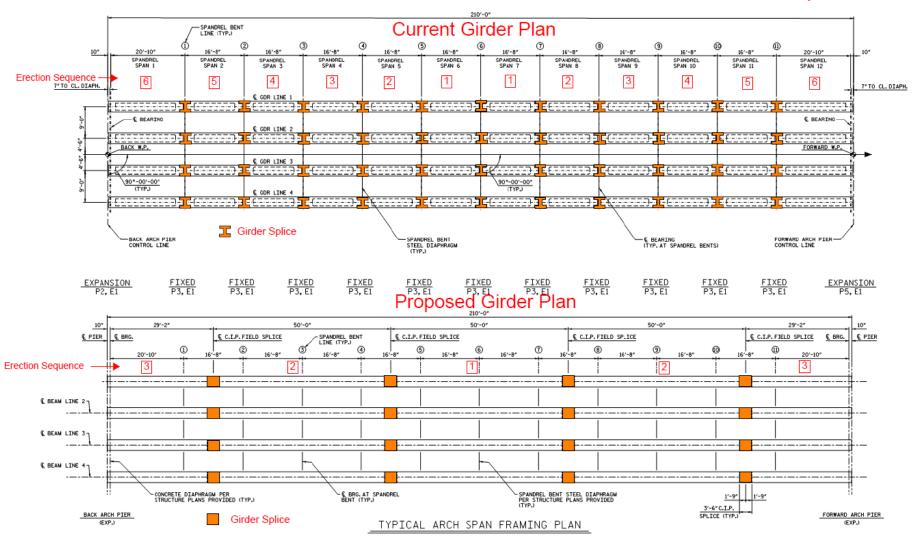

## Value Engineering Proposal (VEP) Additional Samples of Sketches and Plan Markups

Add Sketches and/or Plan Markups (preferred) to the VEP, as applicable. The purpose of requesting sketches and plan markups is to streamline review, allowing reviewers to be quickly oriented with where and what change is being proposed. If plan sheet markups are not included as part of the VEP package, the Contractor should at a minimum list the impacted plan sheets in Section 3, so copies of the impacted sheets can easily be located for review.



## Value Engineering Proposal (VEP) Additional Samples of Sketches and Plan Markups

## Plan Comparison



## Value Engineering Proposal (VEP) Additional Samples of Sketches and Plan Markups